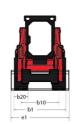

## 1800R - Dimensional drawing

## **1800R**

| Capacities                                                                                                                                                                                                                                                                                              |     | Metric                                                                                                              |
|---------------------------------------------------------------------------------------------------------------------------------------------------------------------------------------------------------------------------------------------------------------------------------------------------------|-----|---------------------------------------------------------------------------------------------------------------------|
| Rated Operating Capacity                                                                                                                                                                                                                                                                                |     | 817 kg                                                                                                              |
| Unladen weight                                                                                                                                                                                                                                                                                          |     | 2892 kg                                                                                                             |
| Tipping capacity                                                                                                                                                                                                                                                                                        |     | 1633 kg                                                                                                             |
| Weight and dimensions                                                                                                                                                                                                                                                                                   |     |                                                                                                                     |
| Wheelbase                                                                                                                                                                                                                                                                                               | у   | 988 mm                                                                                                              |
| Overall Operating Height - Fully Raised                                                                                                                                                                                                                                                                 | h27 | 3876 mm                                                                                                             |
| Height to Hinge Pin - Fully Raised                                                                                                                                                                                                                                                                      | h28 | 3023 mm                                                                                                             |
| Overall Height to top of ROPS                                                                                                                                                                                                                                                                           | h17 | 1948 mm                                                                                                             |
| Dump angle at full height                                                                                                                                                                                                                                                                               | a5  | 38 °                                                                                                                |
| Dump height                                                                                                                                                                                                                                                                                             | h29 | 2379 mm                                                                                                             |
| Overall length with bucket                                                                                                                                                                                                                                                                              | 116 | 3139 mm                                                                                                             |
| Dump reach - Full height                                                                                                                                                                                                                                                                                | r6  | 579 mm                                                                                                              |
| Rollback at ground                                                                                                                                                                                                                                                                                      | a13 | 28 °                                                                                                                |
| Rollback Angle at Full Height                                                                                                                                                                                                                                                                           | a4  | 99 °                                                                                                                |
| Seat to ground height                                                                                                                                                                                                                                                                                   | h30 | 930 mm                                                                                                              |
| Overall width less bucket                                                                                                                                                                                                                                                                               | b1  | 1582 mm                                                                                                             |
| Bucket Width                                                                                                                                                                                                                                                                                            | e1  | 1562 mm                                                                                                             |
| Ground clearance                                                                                                                                                                                                                                                                                        | m4  | 160 mm                                                                                                              |
| Overall length - Less Bucket                                                                                                                                                                                                                                                                            | 12  | 2425 mm                                                                                                             |
| Departure angle                                                                                                                                                                                                                                                                                         | a2  | 19 °                                                                                                                |
| Clearance Radius - Front with Bucket                                                                                                                                                                                                                                                                    | b18 | 1869 mm                                                                                                             |
| Rear departure angle                                                                                                                                                                                                                                                                                    |     | 19 °                                                                                                                |
| Performances                                                                                                                                                                                                                                                                                            |     |                                                                                                                     |
| Travel speed (unladen)                                                                                                                                                                                                                                                                                  |     | 12.60 km/h                                                                                                          |
| Wheels                                                                                                                                                                                                                                                                                                  |     |                                                                                                                     |
| Standard tires                                                                                                                                                                                                                                                                                          |     | 10 x 16.5 - 10 PR HD                                                                                                |
| Engine                                                                                                                                                                                                                                                                                                  |     |                                                                                                                     |
|                                                                                                                                                                                                                                                                                                         |     |                                                                                                                     |
| Engine brand                                                                                                                                                                                                                                                                                            |     | Yanmar                                                                                                              |
| Engine brand Engine model                                                                                                                                                                                                                                                                               |     | Yanmar<br>4TNV98-ZNMS3R1                                                                                            |
| •                                                                                                                                                                                                                                                                                                       |     |                                                                                                                     |
| Engine model                                                                                                                                                                                                                                                                                            |     | 4TNV98-ZNMS3R1                                                                                                      |
| Engine model Engine norm                                                                                                                                                                                                                                                                                |     | 4TNV98-ZNMS3R1<br>iT4                                                                                               |
| Engine norm Gross Power                                                                                                                                                                                                                                                                                 |     | 4TNV98-ZNMS3R1<br>iT4<br>52.10 kW                                                                                   |
| Engine model Engine norm Gross Power Net Power                                                                                                                                                                                                                                                          |     | 4TNV98-ZNMS3R1<br>iT4<br>52.10 kW<br>51.20 kW                                                                       |
| Engine model Engine norm Gross Power Net Power Max. torque / Engine rotation                                                                                                                                                                                                                            |     | 4TNV98-ZNMS3R1<br>iT4<br>52.10 kW<br>51.20 kW<br>241 Nm / 2500 rpm                                                  |
| Engine model Engine norm Gross Power Net Power Max. torque / Engine rotation Power source                                                                                                                                                                                                               |     | 4TNV98-ZNMS3R1<br>iT4<br>52.10 kW<br>51.20 kW<br>241 Nm / 2500 rpm<br>Diesel                                        |
| Engine model Engine norm Gross Power Net Power Max. torque / Engine rotation Power source Number of cylinders                                                                                                                                                                                           |     | 4TNV98-ZNMS3R1<br>iT4<br>52.10 kW<br>51.20 kW<br>241 Nm / 2500 rpm<br>Diesel<br>4                                   |
| Engine model Engine norm Gross Power Net Power Max. torque / Engine rotation Power source Number of cylinders Battery voltage                                                                                                                                                                           |     | 4TNV98-ZNMS3R1<br>iT4<br>52.10 kW<br>51.20 kW<br>241 Nm / 2500 rpm<br>Diesel<br>4<br>12 V                           |
| Engine model Engine norm Gross Power Net Power Max. torque / Engine rotation Power source Number of cylinders Battery voltage Accessory plug                                                                                                                                                            |     | 4TNV98-ZNMS3R1  iT4  52.10 kW  51.20 kW  241 Nm / 2500 rpm  Diesel  4  12 V  12 V                                   |
| Engine model Engine norm Gross Power Net Power Max. torque / Engine rotation Power source Number of cylinders Battery voltage Accessory plug Alternator - Ampere                                                                                                                                        |     | 4TNV98-ZNMS3R1 iT4 52.10 kW 51.20 kW 241 Nm / 2500 rpm Diesel 4 12 V 12 V 100 A                                     |
| Engine model Engine norm Gross Power Net Power Max. torque / Engine rotation Power source Number of cylinders Battery voltage Accessory plug Altemator - Ampere Starter                                                                                                                                 |     | 4TNV98-ZNMS3R1 iT4 52.10 kW 51.20 kW 241 Nm / 2500 rpm Diesel 4 12 V 12 V 100 A                                     |
| Engine model Engine norm Gross Power Net Power Max. torque / Engine rotation Power source Number of cylinders Battery voltage Accessory plug Alternator - Ampere Starter Hydraulios                                                                                                                     |     | 4TNV98-ZNMS3R1  iT4  52.10 kW  51.20 kW  241 Nm / 2500 rpm  Diesel  4  12 V  12 V  100 A  3 kW                      |
| Engine model Engine norm Gross Power Net Power Max. torque / Engine rotation Power source Number of cylinders Battery voltage Accessory plug Alternator - Ampere Starter Hydraulics Standard flow - Auxiliary hydraulics                                                                                |     | 4TNV98-ZNMS3R1  iT4  52.10 kW  51.20 kW  241 Nm / 2500 rpm  Diesel  4  12 V  12 V  100 A  3 kW                      |
| Engine model Engine norm Gross Power Net Power Max. torque / Engine rotation Power source Number of cylinders Battery voltage Accessory plug Alternator - Ampere Starter Hydraulics Standard flow - Auxiliary hydraulics Auxiliary Hydraulic Pressure Tank capacities                                   |     | 4TNV98-ZNMS3R1  iT4  52.10 kW  51.20 kW  241 Nm / 2500 rpm  Diesel  4  12 V  12 V  100 A  3 kW                      |
| Engine model Engine norm Gross Power Net Power Max. torque / Engine rotation Power source Number of cylinders Battery voltage Accessory plug Alternator - Ampere Starter Hydraulics Standard flow - Auxiliary hydraulics Auxiliary Hydraulic Pressure                                                   |     | 4TNV98-ZNMS3R1  iT4  52.10 kW  51.20 kW  241 Nm / 2500 rpm  Diesel  4  12 V  12 V  100 A  3 kW  71.40 l/min 207 bar |
| Engine model Engine norm Gross Power Net Power Max. torque / Engine rotation Power source Number of cylinders Battery voltage Accessory plug Altemator - Ampere Starter Hydraulics Standard flow - Auxiliary hydraulics Auxiliary Hydraulic Pressure Tank capacities Fuel tank                          |     | 4TNV98-ZNMS3R1 iT4 52.10 kW 51.20 kW 241 Nm / 2500 rpm Diesel 4 12 V 12 V 100 A 3 kW 71.40 l/min 207 bar            |
| Engine model Engine norm Gross Power Net Power Max. torque / Engine rotation Power source Number of cylinders Battery voltage Accessory plug Alternator - Ampere Starter Hydraulics Standard flow - Auxiliary hydraulics Auxiliary Hydraulic Pressure Tank capacities Fuel tank Hydraulic tank capacity |     | 4TNV98-ZNMS3R1 iT4 52.10 kW 51.20 kW 241 Nm / 2500 rpm Diesel 4 12 V 12 V 100 A 3 kW 71.40 I/min 207 bar            |