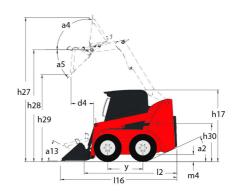

## 1800R - Dimensional drawing

## **1800R**

| Capacities                                                                                                                                                                                                                                                                                              |     | Metric                                                                                                              |
|---------------------------------------------------------------------------------------------------------------------------------------------------------------------------------------------------------------------------------------------------------------------------------------------------------|-----|---------------------------------------------------------------------------------------------------------------------|
| Rated Operating Capacity                                                                                                                                                                                                                                                                                |     | 817 kg                                                                                                              |
| Unladen weight                                                                                                                                                                                                                                                                                          |     | 2892 kg                                                                                                             |
| Tipping capacity                                                                                                                                                                                                                                                                                        |     | 1633 kg                                                                                                             |
| Weight and dimensions                                                                                                                                                                                                                                                                                   |     |                                                                                                                     |
| Wheelbase                                                                                                                                                                                                                                                                                               | у   | 988 mm                                                                                                              |
| Overall Operating Height - Fully Raised                                                                                                                                                                                                                                                                 | h27 | 3876 mm                                                                                                             |
| Height to Hinge Pin - Fully Raised                                                                                                                                                                                                                                                                      | h28 | 3023 mm                                                                                                             |
| Overall Height to top of ROPS                                                                                                                                                                                                                                                                           | h17 | 1948 mm                                                                                                             |
| Dump angle at full height                                                                                                                                                                                                                                                                               | a5  | 38 °                                                                                                                |
| Dump height                                                                                                                                                                                                                                                                                             | h29 | 2379 mm                                                                                                             |
| Overall length with bucket                                                                                                                                                                                                                                                                              | 116 | 3139 mm                                                                                                             |
| Dump reach - Full height                                                                                                                                                                                                                                                                                | r6  | 579 mm                                                                                                              |
| Rollback at ground                                                                                                                                                                                                                                                                                      | a13 | 28 °                                                                                                                |
| Rollback Angle at Full Height                                                                                                                                                                                                                                                                           | a4  | 99 °                                                                                                                |
| Seat to ground height                                                                                                                                                                                                                                                                                   | h30 | 930 mm                                                                                                              |
| Overall width less bucket                                                                                                                                                                                                                                                                               | b1  | 1582 mm                                                                                                             |
| Bucket Width                                                                                                                                                                                                                                                                                            | e1  | 1562 mm                                                                                                             |
| Ground clearance                                                                                                                                                                                                                                                                                        | m4  | 160 mm                                                                                                              |
| Overall length - Less Bucket                                                                                                                                                                                                                                                                            | 12  | 2425 mm                                                                                                             |
| Departure angle                                                                                                                                                                                                                                                                                         | a2  | 19 °                                                                                                                |
| Clearance Radius - Front with Bucket                                                                                                                                                                                                                                                                    | b18 | 1869 mm                                                                                                             |
| Rear departure angle                                                                                                                                                                                                                                                                                    |     | 19 °                                                                                                                |
| Performances                                                                                                                                                                                                                                                                                            |     |                                                                                                                     |
| Travel speed (unladen)                                                                                                                                                                                                                                                                                  |     | 12.60 km/h                                                                                                          |
| Wheels                                                                                                                                                                                                                                                                                                  |     |                                                                                                                     |
| Standard tires                                                                                                                                                                                                                                                                                          |     | 10 x 16.5 - 10 PR HD                                                                                                |
| Engine                                                                                                                                                                                                                                                                                                  |     |                                                                                                                     |
|                                                                                                                                                                                                                                                                                                         |     |                                                                                                                     |
| Engine brand                                                                                                                                                                                                                                                                                            |     | Yanmar                                                                                                              |
| Engine brand Engine model                                                                                                                                                                                                                                                                               |     | Yanmar<br>4TNV98-ZNMS3R1                                                                                            |
| •                                                                                                                                                                                                                                                                                                       |     |                                                                                                                     |
| Engine model                                                                                                                                                                                                                                                                                            |     | 4TNV98-ZNMS3R1                                                                                                      |
| Engine model Engine norm                                                                                                                                                                                                                                                                                |     | 4TNV98-ZNMS3R1<br>iT4                                                                                               |
| Engine norm Gross Power                                                                                                                                                                                                                                                                                 |     | 4TNV98-ZNMS3R1<br>iT4<br>52.10 kW                                                                                   |
| Engine model Engine norm Gross Power Net Power                                                                                                                                                                                                                                                          |     | 4TNV98-ZNMS3R1<br>iT4<br>52.10 kW<br>51.20 kW                                                                       |
| Engine model Engine norm Gross Power Net Power Max. torque / Engine rotation                                                                                                                                                                                                                            |     | 4TNV98-ZNMS3R1<br>iT4<br>52.10 kW<br>51.20 kW<br>241 Nm / 2500 rpm                                                  |
| Engine model Engine norm Gross Power Net Power Max. torque / Engine rotation Power source                                                                                                                                                                                                               |     | 4TNV98-ZNMS3R1<br>iT4<br>52.10 kW<br>51.20 kW<br>241 Nm / 2500 rpm<br>Diesel                                        |
| Engine model Engine norm Gross Power Net Power Max. torque / Engine rotation Power source Number of cylinders                                                                                                                                                                                           |     | 4TNV98-ZNMS3R1<br>iT4<br>52.10 kW<br>51.20 kW<br>241 Nm / 2500 rpm<br>Diesel<br>4                                   |
| Engine model Engine norm Gross Power Net Power Max. torque / Engine rotation Power source Number of cylinders Battery voltage                                                                                                                                                                           |     | 4TNV98-ZNMS3R1<br>iT4<br>52.10 kW<br>51.20 kW<br>241 Nm / 2500 rpm<br>Diesel<br>4<br>12 V                           |
| Engine model Engine norm Gross Power Net Power Max. torque / Engine rotation Power source Number of cylinders Battery voltage Accessory plug                                                                                                                                                            |     | 4TNV98-ZNMS3R1  iT4  52.10 kW  51.20 kW  241 Nm / 2500 rpm  Diesel  4  12 V  12 V                                   |
| Engine model Engine norm Gross Power Net Power Max. torque / Engine rotation Power source Number of cylinders Battery voltage Accessory plug Alternator - Ampere                                                                                                                                        |     | 4TNV98-ZNMS3R1 iT4 52.10 kW 51.20 kW 241 Nm / 2500 rpm Diesel 4 12 V 12 V 100 A                                     |
| Engine model Engine norm Gross Power Net Power Max. torque / Engine rotation Power source Number of cylinders Battery voltage Accessory plug Altemator - Ampere Starter                                                                                                                                 |     | 4TNV98-ZNMS3R1 iT4 52.10 kW 51.20 kW 241 Nm / 2500 rpm Diesel 4 12 V 12 V 100 A                                     |
| Engine model Engine norm Gross Power Net Power Max. torque / Engine rotation Power source Number of cylinders Battery voltage Accessory plug Alternator - Ampere Starter Hydraulios                                                                                                                     |     | 4TNV98-ZNMS3R1  iT4  52.10 kW  51.20 kW  241 Nm / 2500 rpm  Diesel  4  12 V  12 V  100 A  3 kW                      |
| Engine model Engine norm Gross Power Net Power Max. torque / Engine rotation Power source Number of cylinders Battery voltage Accessory plug Alternator - Ampere Starter Hydraulics Standard flow - Auxiliary hydraulics                                                                                |     | 4TNV98-ZNMS3R1  iT4  52.10 kW  51.20 kW  241 Nm / 2500 rpm  Diesel  4  12 V  12 V  100 A  3 kW                      |
| Engine model Engine norm Gross Power Net Power Max. torque / Engine rotation Power source Number of cylinders Battery voltage Accessory plug Alternator - Ampere Starter Hydraulics Standard flow - Auxiliary hydraulics Auxiliary Hydraulic Pressure Tank capacities                                   |     | 4TNV98-ZNMS3R1  iT4  52.10 kW  51.20 kW  241 Nm / 2500 rpm  Diesel  4  12 V  12 V  100 A  3 kW                      |
| Engine model Engine norm Gross Power Net Power Max. torque / Engine rotation Power source Number of cylinders Battery voltage Accessory plug Alternator - Ampere Starter Hydraulics Standard flow - Auxiliary hydraulics Auxiliary Hydraulic Pressure                                                   |     | 4TNV98-ZNMS3R1  iT4  52.10 kW  51.20 kW  241 Nm / 2500 rpm  Diesel  4  12 V  12 V  100 A  3 kW  71.40 l/min 207 bar |
| Engine model Engine norm Gross Power Net Power Max. torque / Engine rotation Power source Number of cylinders Battery voltage Accessory plug Altemator - Ampere Starter Hydraulics Standard flow - Auxiliary hydraulics Auxiliary Hydraulic Pressure Tank capacities Fuel tank                          |     | 4TNV98-ZNMS3R1 iT4 52.10 kW 51.20 kW 241 Nm / 2500 rpm Diesel 4 12 V 12 V 100 A 3 kW 71.40 l/min 207 bar            |
| Engine model Engine norm Gross Power Net Power Max. torque / Engine rotation Power source Number of cylinders Battery voltage Accessory plug Alternator - Ampere Starter Hydraulics Standard flow - Auxiliary hydraulics Auxiliary Hydraulic Pressure Tank capacities Fuel tank Hydraulic tank capacity |     | 4TNV98-ZNMS3R1 iT4 52.10 kW 51.20 kW 241 Nm / 2500 rpm Diesel 4 12 V 12 V 100 A 3 kW 71.40 I/min 207 bar            |