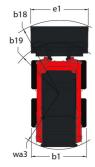

## 1800R - Dimensional drawing

## **1800R**

| Capacities                                                                                                                                                                                                                                                                                              |     | Metric                                                                                                              |
|---------------------------------------------------------------------------------------------------------------------------------------------------------------------------------------------------------------------------------------------------------------------------------------------------------|-----|---------------------------------------------------------------------------------------------------------------------|
| Rated Operating Capacity                                                                                                                                                                                                                                                                                |     | 817 kg                                                                                                              |
| Unladen weight                                                                                                                                                                                                                                                                                          |     | 2892 kg                                                                                                             |
| Tipping capacity                                                                                                                                                                                                                                                                                        |     | 1633 kg                                                                                                             |
| Weight and dimensions                                                                                                                                                                                                                                                                                   |     |                                                                                                                     |
| Wheelbase                                                                                                                                                                                                                                                                                               | у   | 988 mm                                                                                                              |
| Overall Operating Height - Fully Raised                                                                                                                                                                                                                                                                 | h27 | 3876 mm                                                                                                             |
| Height to Hinge Pin - Fully Raised                                                                                                                                                                                                                                                                      | h28 | 3023 mm                                                                                                             |
| Overall Height to top of ROPS                                                                                                                                                                                                                                                                           | h17 | 1948 mm                                                                                                             |
| Dump angle at full height                                                                                                                                                                                                                                                                               | a5  | 38 °                                                                                                                |
| Dump height                                                                                                                                                                                                                                                                                             | h29 | 2379 mm                                                                                                             |
| Overall length with bucket                                                                                                                                                                                                                                                                              | 116 | 3139 mm                                                                                                             |
| Dump reach - Full height                                                                                                                                                                                                                                                                                | r6  | 579 mm                                                                                                              |
| Rollback at ground                                                                                                                                                                                                                                                                                      | a13 | 28 °                                                                                                                |
| Rollback Angle at Full Height                                                                                                                                                                                                                                                                           | a4  | 99 °                                                                                                                |
| Seat to ground height                                                                                                                                                                                                                                                                                   | h30 | 930 mm                                                                                                              |
| Overall width less bucket                                                                                                                                                                                                                                                                               | b1  | 1582 mm                                                                                                             |
| Bucket Width                                                                                                                                                                                                                                                                                            | e1  | 1562 mm                                                                                                             |
| Ground clearance                                                                                                                                                                                                                                                                                        | m4  | 160 mm                                                                                                              |
| Overall length - Less Bucket                                                                                                                                                                                                                                                                            | 12  | 2425 mm                                                                                                             |
| Departure angle                                                                                                                                                                                                                                                                                         | a2  | 19 °                                                                                                                |
| Clearance Radius - Front with Bucket                                                                                                                                                                                                                                                                    | b18 | 1869 mm                                                                                                             |
| Rear departure angle                                                                                                                                                                                                                                                                                    |     | 19 °                                                                                                                |
| Performances                                                                                                                                                                                                                                                                                            |     |                                                                                                                     |
| Travel speed (unladen)                                                                                                                                                                                                                                                                                  |     | 12.60 km/h                                                                                                          |
| Wheels                                                                                                                                                                                                                                                                                                  |     |                                                                                                                     |
| Standard tires                                                                                                                                                                                                                                                                                          |     | 10 x 16.5 - 10 PR HD                                                                                                |
| Engine                                                                                                                                                                                                                                                                                                  |     |                                                                                                                     |
|                                                                                                                                                                                                                                                                                                         |     |                                                                                                                     |
| Engine brand                                                                                                                                                                                                                                                                                            |     | Yanmar                                                                                                              |
| Engine brand Engine model                                                                                                                                                                                                                                                                               |     | Yanmar<br>4TNV98-ZNMS3R1                                                                                            |
| •                                                                                                                                                                                                                                                                                                       |     |                                                                                                                     |
| Engine model                                                                                                                                                                                                                                                                                            |     | 4TNV98-ZNMS3R1                                                                                                      |
| Engine model Engine norm                                                                                                                                                                                                                                                                                |     | 4TNV98-ZNMS3R1<br>iT4                                                                                               |
| Engine norm Gross Power                                                                                                                                                                                                                                                                                 |     | 4TNV98-ZNMS3R1<br>iT4<br>52.10 kW                                                                                   |
| Engine model Engine norm Gross Power Net Power                                                                                                                                                                                                                                                          |     | 4TNV98-ZNMS3R1<br>iT4<br>52.10 kW<br>51.20 kW                                                                       |
| Engine model Engine norm Gross Power Net Power Max. torque / Engine rotation                                                                                                                                                                                                                            |     | 4TNV98-ZNMS3R1<br>iT4<br>52.10 kW<br>51.20 kW<br>241 Nm / 2500 rpm                                                  |
| Engine model Engine norm Gross Power Net Power Max. torque / Engine rotation Power source                                                                                                                                                                                                               |     | 4TNV98-ZNMS3R1<br>iT4<br>52.10 kW<br>51.20 kW<br>241 Nm / 2500 rpm<br>Diesel                                        |
| Engine model Engine norm Gross Power Net Power Max. torque / Engine rotation Power source Number of cylinders                                                                                                                                                                                           |     | 4TNV98-ZNMS3R1<br>iT4<br>52.10 kW<br>51.20 kW<br>241 Nm / 2500 rpm<br>Diesel<br>4                                   |
| Engine model Engine norm Gross Power Net Power Max. torque / Engine rotation Power source Number of cylinders Battery voltage                                                                                                                                                                           |     | 4TNV98-ZNMS3R1<br>iT4<br>52.10 kW<br>51.20 kW<br>241 Nm / 2500 rpm<br>Diesel<br>4<br>12 V                           |
| Engine model Engine norm Gross Power Net Power Max. torque / Engine rotation Power source Number of cylinders Battery voltage Accessory plug                                                                                                                                                            |     | 4TNV98-ZNMS3R1  iT4  52.10 kW  51.20 kW  241 Nm / 2500 rpm  Diesel  4  12 V  12 V                                   |
| Engine model Engine norm Gross Power Net Power Max. torque / Engine rotation Power source Number of cylinders Battery voltage Accessory plug Alternator - Ampere                                                                                                                                        |     | 4TNV98-ZNMS3R1 iT4 52.10 kW 51.20 kW 241 Nm / 2500 rpm Diesel 4 12 V 12 V 100 A                                     |
| Engine model Engine norm Gross Power Net Power Max. torque / Engine rotation Power source Number of cylinders Battery voltage Accessory plug Altemator - Ampere Starter                                                                                                                                 |     | 4TNV98-ZNMS3R1 iT4 52.10 kW 51.20 kW 241 Nm / 2500 rpm Diesel 4 12 V 12 V 100 A                                     |
| Engine model Engine norm Gross Power Net Power Max. torque / Engine rotation Power source Number of cylinders Battery voltage Accessory plug Alternator - Ampere Starter Hydraulios                                                                                                                     |     | 4TNV98-ZNMS3R1  iT4  52.10 kW  51.20 kW  241 Nm / 2500 rpm  Diesel  4  12 V  12 V  100 A  3 kW                      |
| Engine model Engine norm Gross Power Net Power Max. torque / Engine rotation Power source Number of cylinders Battery voltage Accessory plug Alternator - Ampere Starter Hydraulics Standard flow - Auxiliary hydraulics                                                                                |     | 4TNV98-ZNMS3R1  iT4  52.10 kW  51.20 kW  241 Nm / 2500 rpm  Diesel  4  12 V  12 V  100 A  3 kW                      |
| Engine model Engine norm Gross Power Net Power Max. torque / Engine rotation Power source Number of cylinders Battery voltage Accessory plug Alternator - Ampere Starter Hydraulics Standard flow - Auxiliary hydraulics Auxiliary Hydraulic Pressure Tank capacities                                   |     | 4TNV98-ZNMS3R1  iT4  52.10 kW  51.20 kW  241 Nm / 2500 rpm  Diesel  4  12 V  12 V  100 A  3 kW                      |
| Engine model Engine norm Gross Power Net Power Max. torque / Engine rotation Power source Number of cylinders Battery voltage Accessory plug Alternator - Ampere Starter Hydraulics Standard flow - Auxiliary hydraulics Auxiliary Hydraulic Pressure                                                   |     | 4TNV98-ZNMS3R1  iT4  52.10 kW  51.20 kW  241 Nm / 2500 rpm  Diesel  4  12 V  12 V  100 A  3 kW  71.40 l/min 207 bar |
| Engine model Engine norm Gross Power Net Power Max. torque / Engine rotation Power source Number of cylinders Battery voltage Accessory plug Altemator - Ampere Starter Hydraulics Standard flow - Auxiliary hydraulics Auxiliary Hydraulic Pressure Tank capacities Fuel tank                          |     | 4TNV98-ZNMS3R1 iT4 52.10 kW 51.20 kW 241 Nm / 2500 rpm Diesel 4 12 V 12 V 100 A 3 kW 71.40 l/min 207 bar            |
| Engine model Engine norm Gross Power Net Power Max. torque / Engine rotation Power source Number of cylinders Battery voltage Accessory plug Alternator - Ampere Starter Hydraulics Standard flow - Auxiliary hydraulics Auxiliary Hydraulic Pressure Tank capacities Fuel tank Hydraulic tank capacity |     | 4TNV98-ZNMS3R1 iT4 52.10 kW 51.20 kW 241 Nm / 2500 rpm Diesel 4 12 V 12 V 100 A 3 kW 71.40 I/min 207 bar            |