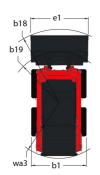

Technical sheet :

| Capacities                                                                                                                                                                                                                                                                                                                                                                             |     | Metric                                                                                                                                                   |
|----------------------------------------------------------------------------------------------------------------------------------------------------------------------------------------------------------------------------------------------------------------------------------------------------------------------------------------------------------------------------------------|-----|----------------------------------------------------------------------------------------------------------------------------------------------------------|
| Rated Operating Capacity                                                                                                                                                                                                                                                                                                                                                               |     | 817 kg                                                                                                                                                   |
| Jnladen weight                                                                                                                                                                                                                                                                                                                                                                         |     | 2892 kg                                                                                                                                                  |
| -                                                                                                                                                                                                                                                                                                                                                                                      |     | 1633 kg                                                                                                                                                  |
| lipping capacity                                                                                                                                                                                                                                                                                                                                                                       |     | 1633 Kỹ                                                                                                                                                  |
| Veight and dimensions                                                                                                                                                                                                                                                                                                                                                                  | h27 | 3876 mm                                                                                                                                                  |
| Iverall Operating Height - Fully Raised                                                                                                                                                                                                                                                                                                                                                |     | 3876 mm                                                                                                                                                  |
| Height to Hinge Pin – Fully Raised                                                                                                                                                                                                                                                                                                                                                     | h28 |                                                                                                                                                          |
| Overall Height to top of ROPS                                                                                                                                                                                                                                                                                                                                                          | h17 | 1948 mm                                                                                                                                                  |
| Dump angle at full height                                                                                                                                                                                                                                                                                                                                                              | a5  | 38 °                                                                                                                                                     |
| Dump height                                                                                                                                                                                                                                                                                                                                                                            | h29 | 2379 mm                                                                                                                                                  |
| Overall length with bucket                                                                                                                                                                                                                                                                                                                                                             | 116 | 3139 mm                                                                                                                                                  |
| Dump reach - Full height                                                                                                                                                                                                                                                                                                                                                               | r6  | 579 mm                                                                                                                                                   |
| Rollback at ground                                                                                                                                                                                                                                                                                                                                                                     | a13 | 28 °                                                                                                                                                     |
| Rollback Angle at Full Height                                                                                                                                                                                                                                                                                                                                                          | a4  | 99 °                                                                                                                                                     |
| Seat to ground height                                                                                                                                                                                                                                                                                                                                                                  | h30 | 930 mm                                                                                                                                                   |
| Wheelbase                                                                                                                                                                                                                                                                                                                                                                              | у   | 988 mm                                                                                                                                                   |
| Overall width less bucket                                                                                                                                                                                                                                                                                                                                                              | b1  | 1582 mm                                                                                                                                                  |
| Bucket Width                                                                                                                                                                                                                                                                                                                                                                           | e1  | 1562 mm                                                                                                                                                  |
| Ground clearance                                                                                                                                                                                                                                                                                                                                                                       | m4  | 160 mm                                                                                                                                                   |
| Overall length - Less Bucket                                                                                                                                                                                                                                                                                                                                                           | 12  | 2425 mm                                                                                                                                                  |
| Departure angle                                                                                                                                                                                                                                                                                                                                                                        | a2  | 19 °                                                                                                                                                     |
| Clearance Radius - Front with Bucket                                                                                                                                                                                                                                                                                                                                                   | b18 | 1869 mm                                                                                                                                                  |
| Clearance Circle - Front without Bucket                                                                                                                                                                                                                                                                                                                                                | b19 | 1130 mm                                                                                                                                                  |
| Clearance Circle - Rear                                                                                                                                                                                                                                                                                                                                                                | wa1 | 1519 mm                                                                                                                                                  |
| Performances                                                                                                                                                                                                                                                                                                                                                                           |     |                                                                                                                                                          |
| Travel speed (unladen)                                                                                                                                                                                                                                                                                                                                                                 |     | 12.60 km/h                                                                                                                                               |
| Wheels                                                                                                                                                                                                                                                                                                                                                                                 |     |                                                                                                                                                          |
| Standard tires                                                                                                                                                                                                                                                                                                                                                                         |     | 10X 16.5 - 10 PR HD                                                                                                                                      |
| Engine                                                                                                                                                                                                                                                                                                                                                                                 |     |                                                                                                                                                          |
| Engine brand                                                                                                                                                                                                                                                                                                                                                                           |     | Yanmar                                                                                                                                                   |
|                                                                                                                                                                                                                                                                                                                                                                                        |     |                                                                                                                                                          |
| Engine model                                                                                                                                                                                                                                                                                                                                                                           |     | 4TNV98-ZNMS3R1                                                                                                                                           |
|                                                                                                                                                                                                                                                                                                                                                                                        |     | 4TNV98-ZNMS3R1<br>iT4                                                                                                                                    |
| Engine model<br>Engine norm<br>Gross Power                                                                                                                                                                                                                                                                                                                                             |     |                                                                                                                                                          |
| Engine norm<br>Gross Power                                                                                                                                                                                                                                                                                                                                                             |     | iT4                                                                                                                                                      |
| Engine norm                                                                                                                                                                                                                                                                                                                                                                            |     | iT4<br>52.10 kW                                                                                                                                          |
| Engine norm<br>Gross Power<br>Net Power<br>Max. torque / Engine rotation                                                                                                                                                                                                                                                                                                               |     | iT4<br>52.10 kW<br>51.20 kW                                                                                                                              |
| Engine norm<br>Gross Power<br>Net Power<br>Max. torque / Engine rotation<br>Power source                                                                                                                                                                                                                                                                                               |     | iT4<br>52.10 kW<br>51.20 kW<br>241 Nm / 2500 rpm                                                                                                         |
| Engine norm<br>Gross Power<br>Net Power<br>Max. torque / Engine rotation<br>Power source<br>Number of cylinders                                                                                                                                                                                                                                                                        |     | iT4<br>52.10 kW<br>51.20 kW<br>241 Nm / 2500 mm<br>Diesel                                                                                                |
| Engine norm<br>Gross Power<br>Net Power<br>Max. torque / Engine rotation<br>Power source<br>Number of cylinders<br>Battery voltage                                                                                                                                                                                                                                                     |     | iT4<br>52.10 kW<br>51.20 kW<br>241 Nm / 2500 rpm<br>Diesel<br>4<br>12 V                                                                                  |
| Engine norm<br>Gross Power<br>Net Power<br>Max. torque / Engine rotation<br>Power source<br>Number of cylinders<br>Battery voltage<br>Accessory plug                                                                                                                                                                                                                                   |     | iT4<br>52.10 kW<br>51.20 kW<br>241 Nm / 2500 rpm<br>Diesel<br>4<br>12 V<br>12 V                                                                          |
| Engine norm<br>Gross Power<br>Net Power<br>Max. torque / Engine rotation<br>Power source<br>Number of cylinders<br>Battery voltage<br>Accessory plug<br>Alternator - Ampere                                                                                                                                                                                                            |     | iT4<br>52.10 kW<br>51.20 kW<br>241 Nm / 2500 rpm<br>Diesel<br>4<br>12 V<br>12 V<br>12 V<br>100 A                                                         |
| Engine norm<br>Gross Power<br>Net Power<br>Max. torque / Engine rotation<br>Power source<br>Number of cylinders<br>Battery voltage<br>Accessory plug<br>Altemator - Ampere<br>Starter                                                                                                                                                                                                  |     | iT4<br>52.10 kW<br>51.20 kW<br>241 Nm / 2500 rpm<br>Diesel<br>4<br>12 V<br>12 V                                                                          |
| Engine norm<br>Gross Power<br>Net Power<br>Max. torque / Engine rotation<br>Power source<br>Number of cylinders<br>Battery voltage<br>Accessory plug<br>Alternator - Ampere<br>Starter<br>Hydraulics                                                                                                                                                                                   |     | iT4<br>52.10 kW<br>51.20 kW<br>241 Nm / 2500 rpm<br>Diesel<br>4<br>12 V<br>12 V<br>12 V<br>100 A<br>3 kW                                                 |
| Engine norm<br>Gross Power<br>Vet Power<br>Max. torque / Engine rotation<br>Power source<br>Number of cylinders<br>Battery voltage<br>Accessory plug<br>Alternator - Ampere<br>Starter<br>Hydraulics<br>Standard flow - Auxiliary hydraulics                                                                                                                                           |     | iT4<br>52.10 kW<br>51.20 kW<br>241 Nm / 2500 rpm<br>Diesel<br>4<br>12 V<br>12 V<br>12 V<br>100 A<br>3 kW                                                 |
| Engine norm<br>Gross Power<br>Vet Power<br>Max. torque / Engine rotation<br>Power source<br>Number of cylinders<br>Battery voltage<br>Accessory plug<br>Atternator - Ampere<br>Starter<br>Hydraulics<br>Standard flow - Auxiliary hydraulics<br>Auxiliary Hydraulic Pressure                                                                                                           |     | iT4<br>52.10 kW<br>51.20 kW<br>241 Nm / 2500 rpm<br>Diesel<br>4<br>12 V<br>12 V<br>12 V<br>100 A<br>3 kW                                                 |
| Engine norm<br>Gross Power<br>Net Power<br>Max. torque / Engine rotation<br>Power source<br>Number of cylinders<br>Battery voltage<br>Accessory plug<br>Altemator - Ampere<br>Starter<br>Hydraulics<br>Standard flow - Auxiliary hydraulics<br>Auxiliary Hydraulic Pressure<br>Tank capacities                                                                                         |     | iT4<br>52.10 kW<br>51.20 kW<br>241 Nm / 2500 rpm<br>Diesel<br>4<br>12 V<br>12 V<br>12 V<br>100 A<br>3 kW<br>71.40 l/min<br>207 bar                       |
| Engine norm<br>Gross Power<br>Net Power<br>Max. torque / Engine rotation<br>Power source<br>Number of cylinders<br>Battery voltage<br>Accessory plug<br>Accessory plug<br>Alternator - Ampere<br>Starter<br>Hydraulics<br>Standard flow - Auxiliary hydraulics<br>Auxiliary Hydraulic Pressure<br>Tank capacities<br>Fuel tank                                                         |     | iT4<br>52.10 kW<br>51.20 kW<br>241 Nm / 2500 rpm<br>Diesel<br>4<br>12 V<br>12 V<br>12 V<br>100 A<br>3 kW<br>71.40 l/min<br>207 bar<br>62.50 l            |
| Engine norm<br>Gross Power<br>Vet Power<br>Max. torque / Engine rotation<br>Power source<br>Number of cylinders<br>Battery voltage<br>Accessory plug<br>Accessory plug<br>Atternator - Ampere<br>Starter<br>- Ampere<br>Starter<br>- Apdraulics<br>Standard flow - Auxiliary hydraulics<br>Auxiliary Hydraulic Pressure<br>Fank capacities<br>Fuel tank<br>Hydraulic oil tank capacity |     | iT4<br>52.10 kW<br>51.20 kW<br>241 Nm / 2500 rpm<br>Diesel<br>4<br>12 V<br>12 V<br>12 V<br>100 A<br>3 kW<br>71.40 l/min<br>207 bar<br>62.50 l<br>41.60 l |
| Engine norm<br>Gross Power<br>Vet Power<br>Max. torque / Engine rotation<br>Power source<br>Number of cylinders<br>Battery voltage<br>Accessory plug<br>Accessory plug<br>Alternator - Ampere<br>Starter<br>Hydraulics<br>Standard flow - Auxiliary hydraulics<br>Auxiliary Hydraulic Pressure<br>Fank capacities                                                                      |     | iT4<br>52.10 kW<br>51.20 kW<br>241 Nm / 2500 rpm<br>Diesel<br>4<br>12 V<br>12 V<br>12 V<br>100 A<br>3 kW<br>71.40 l/min<br>207 bar<br>62.50 l            |