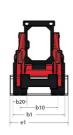

Technical sheet :

| Capacities                                                                                                                                                                                                                                                                                                                                                                             |     | Metric                                                                                                                                                   |
|----------------------------------------------------------------------------------------------------------------------------------------------------------------------------------------------------------------------------------------------------------------------------------------------------------------------------------------------------------------------------------------|-----|----------------------------------------------------------------------------------------------------------------------------------------------------------|
| Rated Operating Capacity                                                                                                                                                                                                                                                                                                                                                               |     | 817 kg                                                                                                                                                   |
| Jnladen weight                                                                                                                                                                                                                                                                                                                                                                         |     | 2892 kg                                                                                                                                                  |
| -                                                                                                                                                                                                                                                                                                                                                                                      |     | 1633 kg                                                                                                                                                  |
| lipping capacity                                                                                                                                                                                                                                                                                                                                                                       |     | 1633 Kỹ                                                                                                                                                  |
| Veight and dimensions                                                                                                                                                                                                                                                                                                                                                                  | h27 | 3876 mm                                                                                                                                                  |
| Iverall Operating Height - Fully Raised                                                                                                                                                                                                                                                                                                                                                |     | 3876 mm                                                                                                                                                  |
| Height to Hinge Pin – Fully Raised                                                                                                                                                                                                                                                                                                                                                     | h28 |                                                                                                                                                          |
| Overall Height to top of ROPS                                                                                                                                                                                                                                                                                                                                                          | h17 | 1948 mm                                                                                                                                                  |
| Dump angle at full height                                                                                                                                                                                                                                                                                                                                                              | a5  | 38 °                                                                                                                                                     |
| Dump height                                                                                                                                                                                                                                                                                                                                                                            | h29 | 2379 mm                                                                                                                                                  |
| Overall length with bucket                                                                                                                                                                                                                                                                                                                                                             | 116 | 3139 mm                                                                                                                                                  |
| Dump reach - Full height                                                                                                                                                                                                                                                                                                                                                               | r6  | 579 mm                                                                                                                                                   |
| Rollback at ground                                                                                                                                                                                                                                                                                                                                                                     | a13 | 28 °                                                                                                                                                     |
| Rollback Angle at Full Height                                                                                                                                                                                                                                                                                                                                                          | a4  | 99 °                                                                                                                                                     |
| Seat to ground height                                                                                                                                                                                                                                                                                                                                                                  | h30 | 930 mm                                                                                                                                                   |
| Wheelbase                                                                                                                                                                                                                                                                                                                                                                              | у   | 988 mm                                                                                                                                                   |
| Overall width less bucket                                                                                                                                                                                                                                                                                                                                                              | b1  | 1582 mm                                                                                                                                                  |
| Bucket Width                                                                                                                                                                                                                                                                                                                                                                           | e1  | 1562 mm                                                                                                                                                  |
| Ground clearance                                                                                                                                                                                                                                                                                                                                                                       | m4  | 160 mm                                                                                                                                                   |
| Overall length - Less Bucket                                                                                                                                                                                                                                                                                                                                                           | 12  | 2425 mm                                                                                                                                                  |
| Departure angle                                                                                                                                                                                                                                                                                                                                                                        | a2  | 19 °                                                                                                                                                     |
| Clearance Radius - Front with Bucket                                                                                                                                                                                                                                                                                                                                                   | b18 | 1869 mm                                                                                                                                                  |
| Clearance Circle - Front without Bucket                                                                                                                                                                                                                                                                                                                                                | b19 | 1130 mm                                                                                                                                                  |
| Clearance Circle - Rear                                                                                                                                                                                                                                                                                                                                                                | wa1 | 1519 mm                                                                                                                                                  |
| Performances                                                                                                                                                                                                                                                                                                                                                                           |     |                                                                                                                                                          |
| Travel speed (unladen)                                                                                                                                                                                                                                                                                                                                                                 |     | 12.60 km/h                                                                                                                                               |
| Wheels                                                                                                                                                                                                                                                                                                                                                                                 |     |                                                                                                                                                          |
| Standard tires                                                                                                                                                                                                                                                                                                                                                                         |     | 10X 16.5 - 10 PR HD                                                                                                                                      |
| Engine                                                                                                                                                                                                                                                                                                                                                                                 |     |                                                                                                                                                          |
| Engine brand                                                                                                                                                                                                                                                                                                                                                                           |     | Yanmar                                                                                                                                                   |
|                                                                                                                                                                                                                                                                                                                                                                                        |     |                                                                                                                                                          |
| Engine model                                                                                                                                                                                                                                                                                                                                                                           |     | 4TNV98-ZNMS3R1                                                                                                                                           |
|                                                                                                                                                                                                                                                                                                                                                                                        |     | 4TNV98-ZNMS3R1<br>iT4                                                                                                                                    |
| Engine model<br>Engine norm<br>Gross Power                                                                                                                                                                                                                                                                                                                                             |     |                                                                                                                                                          |
| Engine norm<br>Gross Power                                                                                                                                                                                                                                                                                                                                                             |     | iT4                                                                                                                                                      |
| Engine norm                                                                                                                                                                                                                                                                                                                                                                            |     | iT4<br>52.10 kW                                                                                                                                          |
| Engine norm<br>Gross Power<br>Net Power<br>Max. torque / Engine rotation                                                                                                                                                                                                                                                                                                               |     | iT4<br>52.10 kW<br>51.20 kW                                                                                                                              |
| Engine norm<br>Gross Power<br>Net Power<br>Max. torque / Engine rotation<br>Power source                                                                                                                                                                                                                                                                                               |     | iT4<br>52.10 kW<br>51.20 kW<br>241 Nm / 2500 rpm                                                                                                         |
| Engine norm<br>Gross Power<br>Net Power<br>Max. torque / Engine rotation<br>Power source<br>Number of cylinders                                                                                                                                                                                                                                                                        |     | iT4<br>52.10 kW<br>51.20 kW<br>241 Nm / 2500 mm<br>Diesel                                                                                                |
| Engine norm<br>Gross Power<br>Net Power<br>Max. torque / Engine rotation<br>Power source<br>Number of cylinders<br>Battery voltage                                                                                                                                                                                                                                                     |     | iT4<br>52.10 kW<br>51.20 kW<br>241 Nm / 2500 rpm<br>Diesel<br>4<br>12 V                                                                                  |
| Engine norm<br>Gross Power<br>Net Power<br>Max. torque / Engine rotation<br>Power source<br>Number of cylinders<br>Battery voltage<br>Accessory plug                                                                                                                                                                                                                                   |     | iT4<br>52.10 kW<br>51.20 kW<br>241 Nm / 2500 rpm<br>Diesel<br>4<br>12 V<br>12 V                                                                          |
| Engine norm<br>Gross Power<br>Net Power<br>Max. torque / Engine rotation<br>Power source<br>Number of cylinders<br>Battery voltage<br>Accessory plug<br>Alternator - Ampere                                                                                                                                                                                                            |     | iT4<br>52.10 kW<br>51.20 kW<br>241 Nm / 2500 rpm<br>Diesel<br>4<br>12 V<br>12 V<br>12 V<br>100 A                                                         |
| Engine norm<br>Gross Power<br>Net Power<br>Max. torque / Engine rotation<br>Power source<br>Number of cylinders<br>Battery voltage<br>Accessory plug<br>Altemator - Ampere<br>Starter                                                                                                                                                                                                  |     | iT4<br>52.10 kW<br>51.20 kW<br>241 Nm / 2500 rpm<br>Diesel<br>4<br>12 V<br>12 V                                                                          |
| Engine norm<br>Gross Power<br>Net Power<br>Max. torque / Engine rotation<br>Power source<br>Number of cylinders<br>Battery voltage<br>Accessory plug<br>Alternator - Ampere<br>Starter<br>Hydraulics                                                                                                                                                                                   |     | iT4<br>52.10 kW<br>51.20 kW<br>241 Nm / 2500 rpm<br>Diesel<br>4<br>12 V<br>12 V<br>12 V<br>100 A<br>3 kW                                                 |
| Engine norm<br>Gross Power<br>Vet Power<br>Max. torque / Engine rotation<br>Power source<br>Number of cylinders<br>Battery voltage<br>Accessory plug<br>Alternator - Ampere<br>Starter<br>Hydraulics<br>Standard flow - Auxiliary hydraulics                                                                                                                                           |     | iT4<br>52.10 kW<br>51.20 kW<br>241 Nm / 2500 rpm<br>Diesel<br>4<br>12 V<br>12 V<br>12 V<br>100 A<br>3 kW                                                 |
| Engine norm<br>Gross Power<br>Vet Power<br>Max. torque / Engine rotation<br>Power source<br>Number of cylinders<br>Battery voltage<br>Accessory plug<br>Atternator - Ampere<br>Starter<br>Hydraulics<br>Standard flow - Auxiliary hydraulics<br>Auxiliary Hydraulic Pressure                                                                                                           |     | iT4<br>52.10 kW<br>51.20 kW<br>241 Nm / 2500 rpm<br>Diesel<br>4<br>12 V<br>12 V<br>12 V<br>100 A<br>3 kW                                                 |
| Engine norm<br>Gross Power<br>Net Power<br>Max. torque / Engine rotation<br>Power source<br>Number of cylinders<br>Battery voltage<br>Accessory plug<br>Altemator - Ampere<br>Starter<br>Hydraulics<br>Standard flow - Auxiliary hydraulics<br>Auxiliary Hydraulic Pressure<br>Tank capacities                                                                                         |     | iT4<br>52.10 kW<br>51.20 kW<br>241 Nm / 2500 rpm<br>Diesel<br>4<br>12 V<br>12 V<br>12 V<br>100 A<br>3 kW<br>71.40 l/min<br>207 bar                       |
| Engine norm<br>Gross Power<br>Net Power<br>Max. torque / Engine rotation<br>Power source<br>Number of cylinders<br>Battery voltage<br>Accessory plug<br>Accessory plug<br>Alternator - Ampere<br>Starter<br>Hydraulics<br>Standard flow - Auxiliary hydraulics<br>Auxiliary Hydraulic Pressure<br>Tank capacities<br>Fuel tank                                                         |     | iT4<br>52.10 kW<br>51.20 kW<br>241 Nm / 2500 rpm<br>Diesel<br>4<br>12 V<br>12 V<br>12 V<br>100 A<br>3 kW<br>71.40 l/min<br>207 bar<br>62.50 l            |
| Engine norm<br>Gross Power<br>Vet Power<br>Max. torque / Engine rotation<br>Power source<br>Number of cylinders<br>Battery voltage<br>Accessory plug<br>Accessory plug<br>Atternator - Ampere<br>Starter<br>- Ampere<br>Starter<br>- Apdraulics<br>Standard flow - Auxiliary hydraulics<br>Auxiliary Hydraulic Pressure<br>Fank capacities<br>Fuel tank<br>Hydraulic oil tank capacity |     | iT4<br>52.10 kW<br>51.20 kW<br>241 Nm / 2500 rpm<br>Diesel<br>4<br>12 V<br>12 V<br>12 V<br>100 A<br>3 kW<br>71.40 l/min<br>207 bar<br>62.50 l<br>41.60 l |
| Engine norm<br>Gross Power<br>Vet Power<br>Max. torque / Engine rotation<br>Power source<br>Number of cylinders<br>Battery voltage<br>Accessory plug<br>Accessory plug<br>Alternator - Ampere<br>Starter<br>Hydraulics<br>Standard flow - Auxiliary hydraulics<br>Auxiliary Hydraulic Pressure<br>Fank capacities                                                                      |     | iT4<br>52.10 kW<br>51.20 kW<br>241 Nm / 2500 rpm<br>Diesel<br>4<br>12 V<br>12 V<br>12 V<br>100 A<br>3 kW<br>71.40 l/min<br>207 bar<br>62.50 l            |