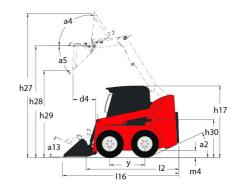

Technical sheet :

| Capacities                                                                                                                                                                                                                                                                                                                                                                             |     | Metric                                                                                                                                                   |
|----------------------------------------------------------------------------------------------------------------------------------------------------------------------------------------------------------------------------------------------------------------------------------------------------------------------------------------------------------------------------------------|-----|----------------------------------------------------------------------------------------------------------------------------------------------------------|
| Rated Operating Capacity                                                                                                                                                                                                                                                                                                                                                               |     | 817 kg                                                                                                                                                   |
| Jnladen weight                                                                                                                                                                                                                                                                                                                                                                         |     | 2892 kg                                                                                                                                                  |
| -                                                                                                                                                                                                                                                                                                                                                                                      |     | 1633 kg                                                                                                                                                  |
| lipping capacity                                                                                                                                                                                                                                                                                                                                                                       |     | 1633 Kỹ                                                                                                                                                  |
| Veight and dimensions                                                                                                                                                                                                                                                                                                                                                                  | h27 | 3876 mm                                                                                                                                                  |
| Iverall Operating Height - Fully Raised                                                                                                                                                                                                                                                                                                                                                |     | 3876 mm                                                                                                                                                  |
| Height to Hinge Pin – Fully Raised                                                                                                                                                                                                                                                                                                                                                     | h28 |                                                                                                                                                          |
| Overall Height to top of ROPS                                                                                                                                                                                                                                                                                                                                                          | h17 | 1948 mm                                                                                                                                                  |
| Dump angle at full height                                                                                                                                                                                                                                                                                                                                                              | a5  | 38 °                                                                                                                                                     |
| Dump height                                                                                                                                                                                                                                                                                                                                                                            | h29 | 2379 mm                                                                                                                                                  |
| Overall length with bucket                                                                                                                                                                                                                                                                                                                                                             | 116 | 3139 mm                                                                                                                                                  |
| Dump reach - Full height                                                                                                                                                                                                                                                                                                                                                               | r6  | 579 mm                                                                                                                                                   |
| Rollback at ground                                                                                                                                                                                                                                                                                                                                                                     | a13 | 28 °                                                                                                                                                     |
| Rollback Angle at Full Height                                                                                                                                                                                                                                                                                                                                                          | a4  | 99 °                                                                                                                                                     |
| Seat to ground height                                                                                                                                                                                                                                                                                                                                                                  | h30 | 930 mm                                                                                                                                                   |
| Wheelbase                                                                                                                                                                                                                                                                                                                                                                              | у   | 988 mm                                                                                                                                                   |
| Overall width less bucket                                                                                                                                                                                                                                                                                                                                                              | b1  | 1582 mm                                                                                                                                                  |
| Bucket Width                                                                                                                                                                                                                                                                                                                                                                           | e1  | 1562 mm                                                                                                                                                  |
| Ground clearance                                                                                                                                                                                                                                                                                                                                                                       | m4  | 160 mm                                                                                                                                                   |
| Overall length - Less Bucket                                                                                                                                                                                                                                                                                                                                                           | 12  | 2425 mm                                                                                                                                                  |
| Departure angle                                                                                                                                                                                                                                                                                                                                                                        | a2  | 19 °                                                                                                                                                     |
| Clearance Radius - Front with Bucket                                                                                                                                                                                                                                                                                                                                                   | b18 | 1869 mm                                                                                                                                                  |
| Clearance Circle - Front without Bucket                                                                                                                                                                                                                                                                                                                                                | b19 | 1130 mm                                                                                                                                                  |
| Clearance Circle - Rear                                                                                                                                                                                                                                                                                                                                                                | wa1 | 1519 mm                                                                                                                                                  |
| Performances                                                                                                                                                                                                                                                                                                                                                                           |     |                                                                                                                                                          |
| Travel speed (unladen)                                                                                                                                                                                                                                                                                                                                                                 |     | 12.60 km/h                                                                                                                                               |
| Wheels                                                                                                                                                                                                                                                                                                                                                                                 |     |                                                                                                                                                          |
| Standard tires                                                                                                                                                                                                                                                                                                                                                                         |     | 10X 16.5 - 10 PR HD                                                                                                                                      |
| Engine                                                                                                                                                                                                                                                                                                                                                                                 |     |                                                                                                                                                          |
| Engine brand                                                                                                                                                                                                                                                                                                                                                                           |     | Yanmar                                                                                                                                                   |
|                                                                                                                                                                                                                                                                                                                                                                                        |     |                                                                                                                                                          |
| Engine model                                                                                                                                                                                                                                                                                                                                                                           |     | 4TNV98-ZNMS3R1                                                                                                                                           |
|                                                                                                                                                                                                                                                                                                                                                                                        |     | 4TNV98-ZNMS3R1<br>iT4                                                                                                                                    |
| Engine model<br>Engine norm<br>Gross Power                                                                                                                                                                                                                                                                                                                                             |     |                                                                                                                                                          |
| Engine norm<br>Gross Power                                                                                                                                                                                                                                                                                                                                                             |     | iT4                                                                                                                                                      |
| Engine norm                                                                                                                                                                                                                                                                                                                                                                            |     | iT4<br>52.10 kW                                                                                                                                          |
| Engine norm<br>Gross Power<br>Net Power<br>Max. torque / Engine rotation                                                                                                                                                                                                                                                                                                               |     | iT4<br>52.10 kW<br>51.20 kW                                                                                                                              |
| Engine norm<br>Gross Power<br>Net Power<br>Max. torque / Engine rotation<br>Power source                                                                                                                                                                                                                                                                                               |     | iT4<br>52.10 kW<br>51.20 kW<br>241 Nm / 2500 rpm                                                                                                         |
| Engine norm<br>Gross Power<br>Net Power<br>Max. torque / Engine rotation<br>Power source<br>Number of cylinders                                                                                                                                                                                                                                                                        |     | iT4<br>52.10 kW<br>51.20 kW<br>241 Nm / 2500 mm<br>Diesel                                                                                                |
| Engine norm<br>Gross Power<br>Net Power<br>Max. torque / Engine rotation<br>Power source<br>Number of cylinders<br>Battery voltage                                                                                                                                                                                                                                                     |     | iT4<br>52.10 kW<br>51.20 kW<br>241 Nm / 2500 rpm<br>Diesel<br>4<br>12 V                                                                                  |
| Engine norm<br>Gross Power<br>Net Power<br>Max. torque / Engine rotation<br>Power source<br>Number of cylinders<br>Battery voltage<br>Accessory plug                                                                                                                                                                                                                                   |     | iT4<br>52.10 kW<br>51.20 kW<br>241 Nm / 2500 rpm<br>Diesel<br>4<br>12 V<br>12 V                                                                          |
| Engine norm<br>Gross Power<br>Net Power<br>Max. torque / Engine rotation<br>Power source<br>Number of cylinders<br>Battery voltage<br>Accessory plug<br>Alternator - Ampere                                                                                                                                                                                                            |     | iT4<br>52.10 kW<br>51.20 kW<br>241 Nm / 2500 rpm<br>Diesel<br>4<br>12 V<br>12 V<br>12 V<br>100 A                                                         |
| Engine norm<br>Gross Power<br>Net Power<br>Max. torque / Engine rotation<br>Power source<br>Number of cylinders<br>Battery voltage<br>Accessory plug<br>Altemator - Ampere<br>Starter                                                                                                                                                                                                  |     | iT4<br>52.10 kW<br>51.20 kW<br>241 Nm / 2500 rpm<br>Diesel<br>4<br>12 V<br>12 V                                                                          |
| Engine norm<br>Gross Power<br>Net Power<br>Max. torque / Engine rotation<br>Power source<br>Number of cylinders<br>Battery voltage<br>Accessory plug<br>Alternator - Ampere<br>Starter<br>Hydraulics                                                                                                                                                                                   |     | iT4<br>52.10 kW<br>51.20 kW<br>241 Nm / 2500 rpm<br>Diesel<br>4<br>12 V<br>12 V<br>12 V<br>100 A<br>3 kW                                                 |
| Engine norm<br>Gross Power<br>Vet Power<br>Max. torque / Engine rotation<br>Power source<br>Number of cylinders<br>Battery voltage<br>Accessory plug<br>Alternator - Ampere<br>Starter<br>Hydraulics<br>Standard flow - Auxiliary hydraulics                                                                                                                                           |     | iT4<br>52.10 kW<br>51.20 kW<br>241 Nm / 2500 rpm<br>Diesel<br>4<br>12 V<br>12 V<br>12 V<br>100 A<br>3 kW                                                 |
| Engine norm<br>Gross Power<br>Vet Power<br>Max. torque / Engine rotation<br>Power source<br>Number of cylinders<br>Battery voltage<br>Accessory plug<br>Atternator - Ampere<br>Starter<br>Hydraulics<br>Standard flow - Auxiliary hydraulics<br>Auxiliary Hydraulic Pressure                                                                                                           |     | iT4<br>52.10 kW<br>51.20 kW<br>241 Nm / 2500 rpm<br>Diesel<br>4<br>12 V<br>12 V<br>12 V<br>100 A<br>3 kW                                                 |
| Engine norm<br>Gross Power<br>Net Power<br>Max. torque / Engine rotation<br>Power source<br>Number of cylinders<br>Battery voltage<br>Accessory plug<br>Altemator - Ampere<br>Starter<br>Hydraulics<br>Standard flow - Auxiliary hydraulics<br>Auxiliary Hydraulic Pressure<br>Tank capacities                                                                                         |     | iT4<br>52.10 kW<br>51.20 kW<br>241 Nm / 2500 rpm<br>Diesel<br>4<br>12 V<br>12 V<br>12 V<br>100 A<br>3 kW<br>71.40 l/min<br>207 bar                       |
| Engine norm<br>Gross Power<br>Net Power<br>Max. torque / Engine rotation<br>Power source<br>Number of cylinders<br>Battery voltage<br>Accessory plug<br>Accessory plug<br>Alternator - Ampere<br>Starter<br>Hydraulics<br>Standard flow - Auxiliary hydraulics<br>Auxiliary Hydraulic Pressure<br>Tank capacities<br>Fuel tank                                                         |     | iT4<br>52.10 kW<br>51.20 kW<br>241 Nm / 2500 rpm<br>Diesel<br>4<br>12 V<br>12 V<br>12 V<br>100 A<br>3 kW<br>71.40 l/min<br>207 bar<br>62.50 l            |
| Engine norm<br>Gross Power<br>Vet Power<br>Max. torque / Engine rotation<br>Power source<br>Number of cylinders<br>Battery voltage<br>Accessory plug<br>Accessory plug<br>Atternator - Ampere<br>Starter<br>- Ampere<br>Starter<br>- Apdraulics<br>Standard flow - Auxiliary hydraulics<br>Auxiliary Hydraulic Pressure<br>Fank capacities<br>Fuel tank<br>Hydraulic oil tank capacity |     | iT4<br>52.10 kW<br>51.20 kW<br>241 Nm / 2500 rpm<br>Diesel<br>4<br>12 V<br>12 V<br>12 V<br>100 A<br>3 kW<br>71.40 l/min<br>207 bar<br>62.50 l<br>41.60 l |
| Engine norm<br>Gross Power<br>Vet Power<br>Max. torque / Engine rotation<br>Power source<br>Number of cylinders<br>Battery voltage<br>Accessory plug<br>Accessory plug<br>Alternator - Ampere<br>Starter<br>Hydraulics<br>Standard flow - Auxiliary hydraulics<br>Auxiliary Hydraulic Pressure<br>Fank capacities                                                                      |     | iT4<br>52.10 kW<br>51.20 kW<br>241 Nm / 2500 rpm<br>Diesel<br>4<br>12 V<br>12 V<br>12 V<br>100 A<br>3 kW<br>71.40 l/min<br>207 bar<br>62.50 l            |

## 1800R - Dimensional drawing

Head Office B.P. 249 - 430 rue de l'Aubinière 44150 Ancenis Cedex - France Tel: +33 (0)2 40 09 10 11 - Fax: +33 (0)2 40 09 10 97 www.manitou.com

This publication provides a description of the configuration versions and options for Manitou products, which may differ for equipment. The equipment presented in this brochure may be part of a series, as an option, or it may not be available, depending on the versions. Manitou reserves the right, at any time and without notice, to amend the specifications described and represented. The specifications provided do not bind the manufacturer. For more details, please contact your Manitou agent. This is not a contractually binding document. The presentation of the products is not contractually binding. List of specifications non-exhaustive. The logos as well as the visual identity of the company are owned by Manitou and cannot be used without authorisation. All rights reserved. The photos and diagrams contained in this brochure are only provided for consultation and information purposes.