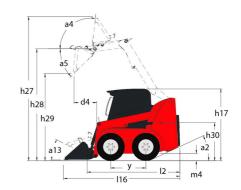

| RH Chain case                        | 8.50 l                                             |

## 1800R - Dimensional drawing











## **Head Office**

B.P. 249 - 430 rue de l'Aubinière 44150 Ancenis Cedex - France Tel: +33 (0)2 40 09 10 11 - Fax: +33 (0)2 40 09 10 97 www.manitou.com



This publication provides a description of the configuration versions and options for Manitou products, which may differ for equipment. The equipment presented in this brochure may be part of a series, as an option, or it may not be available, depending on the versions. Manitou reserves the right, at any time and without notice, to amend the specifications described and represented. The specifications provided do not bind the manufacturer. For more details, please contact your Manitou agent. This is not a contractually binding document. The presentation of the products is not contractually binding. List of specifications non-exhau