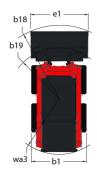

| RH Chain case                        | 8.50 l                                             |

## 1800R - Dimensional drawing











## **Head Office**

B.P. 249 - 430 rue de l'Aubinière 44150 Ancenis Cedex - France Tel: +33 (0)2 40 09 10 11 - Fax: +33 (0)2 40 09 10 97 www.manitou.com



This publication provides a description of the configuration versions and options for Manitou products, which may differ for equipment. The equipment presented in this brochure may be part of a series, as an option, or it may not be available, depending on the versions. Manitou reserves the right, at any time and without notice, to amend the specifications described and represented. The specifications provided do not bind the manufacturer. For more details, please contact your Manitou agent. This is not a contractually binding document. The presentation of the products is not contractually binding. List of specifications non-e