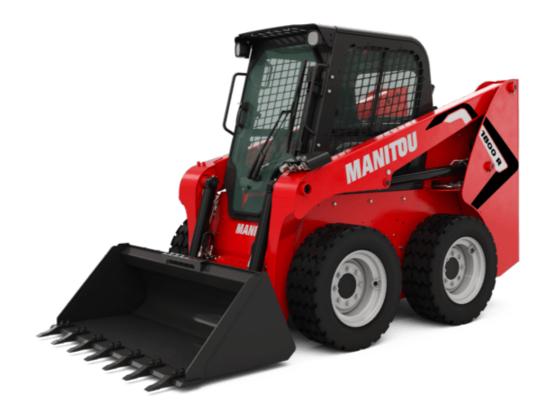

Technical sheet:

## **1800R**





| Monte   Monte   March   Marc   |                                      | <b>1800R</b> Greated on May 10, 2024 at 5.55.27 PM |
|--------------------------------------------------------------------------------------------------------------------------------------------------------------------------------------------------------------------------------------------------------------------------------------------------------------------------------------------------------------------------------------------------------------------------------------------------------------------------------------------------------------------------------------------------------------------------------------------------------------------------------------------------------------------------------------------