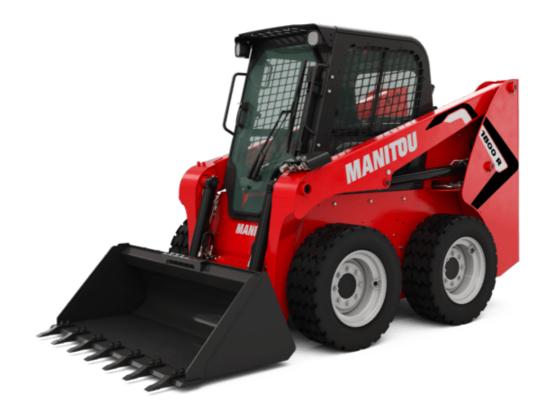

Technical sheet:

## **1800R**





|