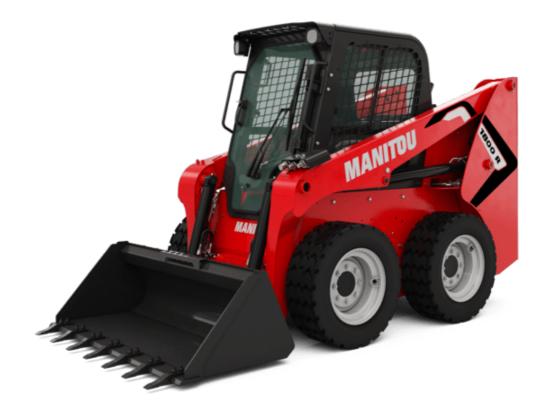

Technical sheet:

## **1800R**





|