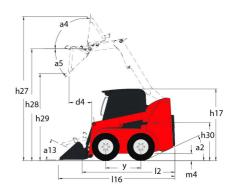

|                                                    |

## 1800R - Dimensional drawing











## **Head Office**

B.P. 249 - 430 rue de l'Aubinière 44150 Ancenis Cedex - France Tel: +33 (0)2 40 09 10 11 - Fax: +33 (0)2 40 09 10 97 www.manitou.com



This publication provides a description of the configuration versions and options for Manitou products, which may differ for equipment. The equipment presented in this brochure may be part of a series, as an option, or it may not be available, depending on the versions. Manitou reserves the right, at any time and without notice, to amend the specifications described and represented. The specifications provided do not bind the manufacturer. For more details, please contact your Manitou agent. This is not a contractually binding document. The presentation of the products is not contractually binding. List of specifications non-exhau