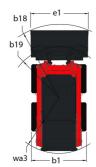

| RH Chain case                        | 8.50 I                                             |

## 1800R - Dimensional drawing











## **Head Office**

B.P. 249 - 430 rue de l'Aubinière 44150 Ancenis Cedex - France Tel: +33 (0)2 40 09 10 11 - Fax: +33 (0)2 40 09 10 97 www.manitou.com



This publication provides a description of the configuration versions and options for Manitou products, which may differ for equipment. The equipment presented in this brochure may be part of a series, as an option, or it may not be available, depending on the versions. Manitou reserves the right, at any time and without notice, to amend the specifications described and represented. The specifications provided do not bind the manufacturer. For more details, please contact your Manitou agent. This is not a contractually binding document. The presentation of the products is not contractually binding. List of specifications non-e