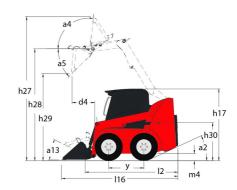

| RH Chain case                        | 8.50 I                                             |

## 1800R - Dimensional drawing











## **Head Office**

B.P. 249 - 430 rue de l'Aubinière 44150 Ancenis Cedex - France Tel: +33 (0)2 40 09 10 11 - Fax: +33 (0)2 40 09 10 97 www.manitou.com



This publication provides a description of the configuration versions and options for Manitou products, which may differ for equipment. The equipment presented in this brochure may be part of a series, as an option, or it may not be available, depending on the versions. Manitou reserves the right, at any time and without notice, to amend the specifications described and represented. The specifications provided do not bind the manufacturer. For more details, please contact your Manitou agent. This is not a contractually binding document. The presentation of the products is not contractually binding. List of specifications non-exhau