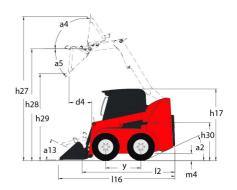

| RH Chain case                        | 8.50 l                                             |     |

## 1800R - Dimensional drawing











## **Head Office**

B.P. 249 - 430 rue de l'Aubinière 44150 Ancenis Cedex - France Tel: +33 (0)2 40 09 10 11 - Fax: +33 (0)2 40 09 10 97 www.manitou.com



This publication provides a description of the configuration versions and options for Manitou products, which may differ for equipment. The equipment presented in this brochure may be part of a series, as an option, or it may not be available, depending on the versions. Manitou reserves the right, at any time and without notice, to amend the specifications described and represented. The specifications provided do not bind the manufacturer. For more details, please contact your Manitou agent. This is not a contractually binding document. The presentation of the products is not contractually binding. List of specifications non-exhau