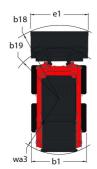

| RH Chain case                        | 8.50 l                                             |     |

## 1800R - Dimensional drawing











## **Head Office**

B.P. 249 - 430 rue de l'Aubinière 44150 Ancenis Cedex - France Tel: +33 (0)2 40 09 10 11 - Fax: +33 (0)2 40 09 10 97 www.manitou.com



This publication provides a description of the configuration versions and options for Manitou products, which may differ for equipment. The equipment presented in this brochure may be part of a series, as an option, or it may not be available, depending on the versions. Manitou reserves the right, at any time and without notice, to amend the specifications described and represented. The specifications provided do not bind the manufacturer. For more details, please contact your Manitou agent. This is not a contractually binding document. The presentation of the products is not contractually binding. List of specifications non-e