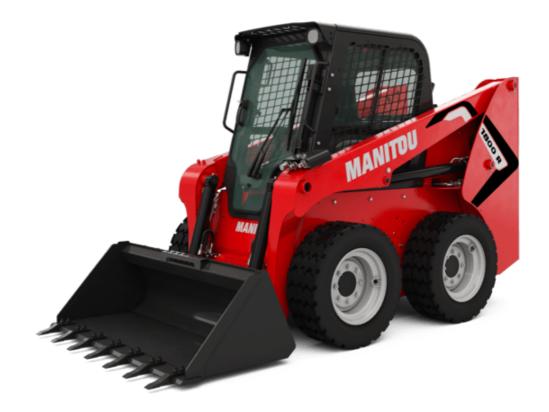

Technical sheet:

## **1800R**





| Monte   March   Marc |                                      | <b>1800R</b> Greated on May 20, 2024 at 8.51.02 Pt | MUI |
|------------------------------------------------------------------------------------------------------------------------------------------------------------------------------------------------------------------------------------------------------------------------------------------------------------------------------------------------------------------------------------------------------------------------------------------------------------------------------------------------------------------------------------------------------------------------------------------------------------------------------------------------------------------------------------------------