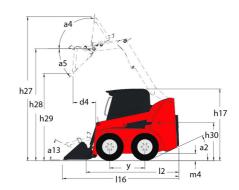

| RH Chain case                        | 8.50                                               |

## 1800R - Dimensional drawing











## **Head Office**

B.P. 249 - 430 rue de l'Aubinière 44150 Ancenis Cedex - France Tel: +33 (0)2 40 09 10 11 - Fax: +33 (0)2 40 09 10 97 www.manitou.com



This publication provides a description of the configuration versions and options for Manitou products, which may differ for equipment. The equipment presented in this brochure may be part of a series, as an option, or it may not be available, depending on the versions. Manitou reserves the right, at any time and without notice, to amend the specifications described and represented. The specifications provided do not bind the manufacturer. For more details, please contact your Manitou agent. This is not a contractually binding document. The presentation of the products is not contractually binding. List of specifications non-exhau