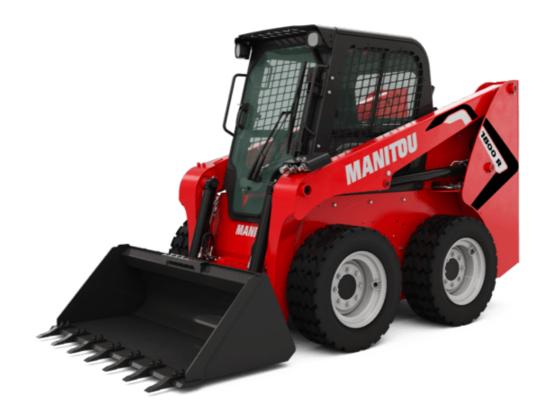

Technical sheet:

## **1800R**





| March   Marc   |                                      | <b>1800R</b> Greated on May 18, 2024 at 9.10.20 AM |
|------------------------------------------------------------------------------------------------------------------------------------------------------------------------------------------------------------------------------------------------------------------------------------------------------------------------------------------------------------------------------------------------------------------------------------------------------------------------------------------------------------------------------------------------------------------------------------------------------------------------------------------------------------------------------------------------------------