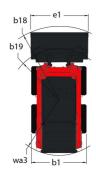

| RH Chain case                        | 8.50                                               |

## 1800R - Dimensional drawing











## **Head Office**

B.P. 249 - 430 rue de l'Aubinière 44150 Ancenis Cedex - France Tel: +33 (0)2 40 09 10 11 - Fax: +33 (0)2 40 09 10 97 www.manitou.com



This publication provides a description of the configuration versions and options for Manitou products, which may differ for equipment. The equipment presented in this brochure may be part of a series, as an option, or it may not be available, depending on the versions. Manitou reserves the right, at any time and without notice, to amend the specifications described and represented. The specifications provided do not bind the manufacturer. For more details, please contact your Manitou agent. This is not a contractually binding document. The presentation of the products is not contractually binding. List of specifications non-e