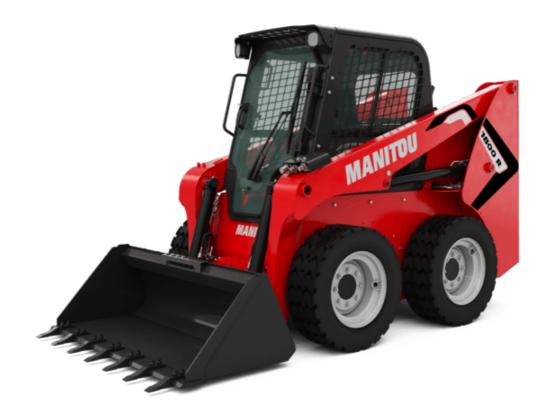

Technical sheet:

## **1800R**





|