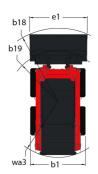

Technical sheet :

| Capacities         Rated Operating Capacity         Unladen weight         Tipping capacity         Weight and dimensions         Overall Operating Height - Fully Raised         Height to Hinge Pin - Fully Raised         Overall Height to top of ROPS         Dump angle at full height         Dump height         Overall length with bucket         Dump reach - Full height | h27<br>h28<br>h17<br>a5<br>h29<br>116 | Metric<br>817 kg<br>2892 kg<br>1633 kg<br>3876 mm<br>3023 mm<br>1948 mm<br>38 ° |
|--------------------------------------------------------------------------------------------------------------------------------------------------------------------------------------------------------------------------------------------------------------------------------------------------------------------------------------------------------------------------------------|---------------------------------------|---------------------------------------------------------------------------------|
| Unladen weight<br>Tipping capacity<br>Weight and dimensions<br>Overall Operating Height - Fully Raised<br>Height to Hinge Pin - Fully Raised<br>Overall Height to top of ROPS<br>Dump angle at full height<br>Dump height<br>Overall length with bucket<br>Dump reach - Full height                                                                                                  | h28<br>h17<br>a5<br>h29<br>l16        | 2892 kg<br>1633 kg<br>3876 mm<br>3023 mm<br>1948 mm<br>38 °                     |
| Tipping capacity Weight and dimensions Overall Operating Height - Fully Raised Height to Hinge Pin – Fully Raised Overall Height to top of ROPS Dump angle at full height Dump height Overall length with bucket Dump reach - Full height                                                                                                                                            | h28<br>h17<br>a5<br>h29<br>l16        | 1633 kg<br>3876 mm<br>3023 mm<br>1948 mm<br>38 °                                |
| Weight and dimensions         Overall Operating Height - Fully Raised         Height to Hinge Pin – Fully Raised         Overall Height to top of ROPS         Dump angle at full height         Dump height         Overall length with bucket         Dump reach - Full height                                                                                                     | h28<br>h17<br>a5<br>h29<br>l16        | 3876 mm<br>3023 mm<br>1948 mm<br>38 °                                           |
| Overall Operating Height - Fully Raised         Height to Hinge Pin - Fully Raised         Overall Height to top of ROPS         Dump angle at full height         Dump height         Overall length with bucket         Dump reach - Full height                                                                                                                                   | h28<br>h17<br>a5<br>h29<br>l16        | 3023 mm<br>1948 mm<br>38 °                                                      |
| Height to Hinge Pin – Fully Raised<br>Overall Height to top of ROPS<br>Dump angle at full height<br>Dump height<br>Overall length with bucket<br>Dump reach - Full height                                                                                                                                                                                                            | h28<br>h17<br>a5<br>h29<br>l16        | 3023 mm<br>1948 mm<br>38 °                                                      |
| Overall Height to top of ROPS<br>Dump angle at full height<br>Dump height<br>Overall length with bucket<br>Dump reach - Full height                                                                                                                                                                                                                                                  | h17<br>a5<br>h29<br>l16               | 1948 mm<br>38 °                                                                 |
| Dump angle at full height<br>Dump height<br>Overall length with bucket<br>Dump reach - Full height                                                                                                                                                                                                                                                                                   | a5<br>h29<br>l16                      | 38 °                                                                            |
| Dump height<br>Overall length with bucket<br>Dump reach - Full height                                                                                                                                                                                                                                                                                                                | h29<br> 16                            |                                                                                 |
| Overall length with bucket<br>Dump reach - Full height                                                                                                                                                                                                                                                                                                                               | 116                                   |                                                                                 |
| Dump reach - Full height                                                                                                                                                                                                                                                                                                                                                             |                                       | 2379 mm                                                                         |
|                                                                                                                                                                                                                                                                                                                                                                                      |                                       | 3139 mm                                                                         |
|                                                                                                                                                                                                                                                                                                                                                                                      | rб                                    | 579 mm                                                                          |
| Rollback at ground                                                                                                                                                                                                                                                                                                                                                                   | a13                                   | 28 °                                                                            |
| Rollback Angle at Full Height                                                                                                                                                                                                                                                                                                                                                        | a4                                    | 99 °                                                                            |
| Seat to ground height                                                                                                                                                                                                                                                                                                                                                                | h30                                   | 930 mm                                                                          |
| Wheelbase                                                                                                                                                                                                                                                                                                                                                                            | у                                     | 988 mm                                                                          |
| Overall width less bucket                                                                                                                                                                                                                                                                                                                                                            | b1                                    | 1582 mm                                                                         |
| Bucket Width                                                                                                                                                                                                                                                                                                                                                                         | e1                                    | 1562 mm                                                                         |
| Ground clearance                                                                                                                                                                                                                                                                                                                                                                     | m4                                    | 160 mm                                                                          |
| Overall length - Less Bucket                                                                                                                                                                                                                                                                                                                                                         | 12                                    | 2425 mm                                                                         |
| Departure angle                                                                                                                                                                                                                                                                                                                                                                      | a2                                    | 19 °                                                                            |
| Clearance Radius - Front with Bucket                                                                                                                                                                                                                                                                                                                                                 | b18                                   | 1869 mm                                                                         |
| Clearance Circle - Front without Bucket                                                                                                                                                                                                                                                                                                                                              | b19                                   | 1130 mm                                                                         |
| Clearance Circle - Rear                                                                                                                                                                                                                                                                                                                                                              | wa1                                   | 1519 mm                                                                         |
| Performances                                                                                                                                                                                                                                                                                                                                                                         |                                       |                                                                                 |
| Travel speed (unladen)                                                                                                                                                                                                                                                                                                                                                               |                                       | 12.60 km/h                                                                      |
| Wheels                                                                                                                                                                                                                                                                                                                                                                               |                                       |                                                                                 |
| Standard tires                                                                                                                                                                                                                                                                                                                                                                       |                                       | 10X 16.5 - 10 PR HD                                                             |
| Engine                                                                                                                                                                                                                                                                                                                                                                               |                                       |                                                                                 |
| Engine brand                                                                                                                                                                                                                                                                                                                                                                         |                                       | Yanmar                                                                          |
| Engine model                                                                                                                                                                                                                                                                                                                                                                         |                                       | 4TNV98-ZNMS3R1                                                                  |
| Engine norm                                                                                                                                                                                                                                                                                                                                                                          |                                       | iT4                                                                             |
| Gross Power                                                                                                                                                                                                                                                                                                                                                                          |                                       | 52.10 kW                                                                        |
| Net Power                                                                                                                                                                                                                                                                                                                                                                            |                                       | 51.20 kW                                                                        |
| Max. torque / Engine rotation                                                                                                                                                                                                                                                                                                                                                        |                                       | 241 Nm / 2500 rpm                                                               |
| Power source                                                                                                                                                                                                                                                                                                                                                                         |                                       | Diesel                                                                          |
| Number of cylinders                                                                                                                                                                                                                                                                                                                                                                  |                                       | 4                                                                               |
| Battery voltage                                                                                                                                                                                                                                                                                                                                                                      |                                       | 12 V                                                                            |
| Accessory plug                                                                                                                                                                                                                                                                                                                                                                       |                                       | 12 V                                                                            |
| Alternator - Ampere                                                                                                                                                                                                                                                                                                                                                                  |                                       | 100 A                                                                           |
| Starter                                                                                                                                                                                                                                                                                                                                                                              |                                       | 3 kW                                                                            |
| Hydraulics                                                                                                                                                                                                                                                                                                                                                                           |                                       |                                                                                 |
| Standard flow - Auxiliary hydraulics                                                                                                                                                                                                                                                                                                                                                 |                                       | 71.40 l/min                                                                     |
| Auxiliary Hydraulic Pressure                                                                                                                                                                                                                                                                                                                                                         |                                       | 207 bar                                                                         |
| Tank capacities                                                                                                                                                                                                                                                                                                                                                                      |                                       |                                                                                 |
| Fuel tank                                                                                                                                                                                                                                                                                                                                                                            |                                       | 62.50 I                                                                         |
| Hydraulic oil tank capacity                                                                                                                                                                                                                                                                                                                                                          |                                       | 41.60 l                                                                         |
| Displacement                                                                                                                                                                                                                                                                                                                                                                         |                                       | 3319 mm <sup>3</sup>                                                            |
| LH Chain case                                                                                                                                                                                                                                                                                                                                                                        |                                       | 8.50                                                                            |
| RH Chain case                                                                                                                                                                                                                                                                                                                                                                        |                                       | 8.50                                                                            |