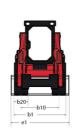

Technical sheet :

| Capacities         Rated Operating Capacity         Unladen weight         Tipping capacity         Weight and dimensions         Overall Operating Height - Fully Raised         Height to Hinge Pin - Fully Raised         Overall Height to top of ROPS         Dump angle at full height         Dump height         Overall length with bucket         Dump reach - Full height | h27<br>h28<br>h17<br>a5<br>h29<br>116 | Metric<br>817 kg<br>2892 kg<br>1633 kg<br>3876 mm<br>3023 mm<br>1948 mm<br>38 ° |
|--------------------------------------------------------------------------------------------------------------------------------------------------------------------------------------------------------------------------------------------------------------------------------------------------------------------------------------------------------------------------------------|---------------------------------------|---------------------------------------------------------------------------------|
| Unladen weight<br>Tipping capacity<br>Weight and dimensions<br>Overall Operating Height - Fully Raised<br>Height to Hinge Pin - Fully Raised<br>Overall Height to top of ROPS<br>Dump angle at full height<br>Dump height<br>Overall length with bucket<br>Dump reach - Full height                                                                                                  | h28<br>h17<br>a5<br>h29<br>l16        | 2892 kg<br>1633 kg<br>3876 mm<br>3023 mm<br>1948 mm<br>38 °                     |
| Tipping capacity Weight and dimensions Overall Operating Height - Fully Raised Height to Hinge Pin – Fully Raised Overall Height to top of ROPS Dump angle at full height Dump height Overall length with bucket Dump reach - Full height                                                                                                                                            | h28<br>h17<br>a5<br>h29<br>l16        | 1633 kg<br>3876 mm<br>3023 mm<br>1948 mm<br>38 °                                |
| Weight and dimensions         Overall Operating Height - Fully Raised         Height to Hinge Pin – Fully Raised         Overall Height to top of ROPS         Dump angle at full height         Dump height         Overall length with bucket         Dump reach - Full height                                                                                                     | h28<br>h17<br>a5<br>h29<br>l16        | 3876 mm<br>3023 mm<br>1948 mm<br>38 °                                           |
| Overall Operating Height - Fully Raised         Height to Hinge Pin - Fully Raised         Overall Height to top of ROPS         Dump angle at full height         Dump height         Overall length with bucket         Dump reach - Full height                                                                                                                                   | h28<br>h17<br>a5<br>h29<br>l16        | 3023 mm<br>1948 mm<br>38 °                                                      |
| Height to Hinge Pin – Fully Raised<br>Overall Height to top of ROPS<br>Dump angle at full height<br>Dump height<br>Overall length with bucket<br>Dump reach - Full height                                                                                                                                                                                                            | h28<br>h17<br>a5<br>h29<br>l16        | 3023 mm<br>1948 mm<br>38 °                                                      |
| Overall Height to top of ROPS<br>Dump angle at full height<br>Dump height<br>Overall length with bucket<br>Dump reach - Full height                                                                                                                                                                                                                                                  | h17<br>a5<br>h29<br>l16               | 1948 mm<br>38 °                                                                 |
| Dump angle at full height<br>Dump height<br>Overall length with bucket<br>Dump reach - Full height                                                                                                                                                                                                                                                                                   | a5<br>h29<br>l16                      | 38 °                                                                            |
| Dump height<br>Overall length with bucket<br>Dump reach - Full height                                                                                                                                                                                                                                                                                                                | h29<br> 16                            |                                                                                 |
| Overall length with bucket<br>Dump reach - Full height                                                                                                                                                                                                                                                                                                                               | 116                                   |                                                                                 |
| Dump reach - Full height                                                                                                                                                                                                                                                                                                                                                             |                                       | 2379 mm                                                                         |
|                                                                                                                                                                                                                                                                                                                                                                                      |                                       | 3139 mm                                                                         |
|                                                                                                                                                                                                                                                                                                                                                                                      | rб                                    | 579 mm                                                                          |
| Rollback at ground                                                                                                                                                                                                                                                                                                                                                                   | a13                                   | 28 °                                                                            |
| Rollback Angle at Full Height                                                                                                                                                                                                                                                                                                                                                        | a4                                    | 99 °                                                                            |
| Seat to ground height                                                                                                                                                                                                                                                                                                                                                                | h30                                   | 930 mm                                                                          |
| Wheelbase                                                                                                                                                                                                                                                                                                                                                                            | у                                     | 988 mm                                                                          |
| Overall width less bucket                                                                                                                                                                                                                                                                                                                                                            | b1                                    | 1582 mm                                                                         |
| Bucket Width                                                                                                                                                                                                                                                                                                                                                                         | e1                                    | 1562 mm                                                                         |
| Ground clearance                                                                                                                                                                                                                                                                                                                                                                     | m4                                    | 160 mm                                                                          |
| Overall length - Less Bucket                                                                                                                                                                                                                                                                                                                                                         | 12                                    | 2425 mm                                                                         |
| Departure angle                                                                                                                                                                                                                                                                                                                                                                      | a2                                    | 19 °                                                                            |
| Clearance Radius - Front with Bucket                                                                                                                                                                                                                                                                                                                                                 | b18                                   | 1869 mm                                                                         |
| Clearance Circle - Front without Bucket                                                                                                                                                                                                                                                                                                                                              | b19                                   | 1130 mm                                                                         |
| Clearance Circle - Rear                                                                                                                                                                                                                                                                                                                                                              | wa1                                   | 1519 mm                                                                         |
| Performances                                                                                                                                                                                                                                                                                                                                                                         |                                       |                                                                                 |
| Travel speed (unladen)                                                                                                                                                                                                                                                                                                                                                               |                                       | 12.60 km/h                                                                      |
| Wheels                                                                                                                                                                                                                                                                                                                                                                               |                                       |                                                                                 |
| Standard tires                                                                                                                                                                                                                                                                                                                                                                       |                                       | 10X 16.5 - 10 PR HD                                                             |
| Engine                                                                                                                                                                                                                                                                                                                                                                               |                                       |                                                                                 |
| Engine brand                                                                                                                                                                                                                                                                                                                                                                         |                                       | Yanmar                                                                          |
| Engine model                                                                                                                                                                                                                                                                                                                                                                         |                                       | 4TNV98-ZNMS3R1                                                                  |
| Engine norm                                                                                                                                                                                                                                                                                                                                                                          |                                       | iT4                                                                             |
| Gross Power                                                                                                                                                                                                                                                                                                                                                                          |                                       | 52.10 kW                                                                        |
| Net Power                                                                                                                                                                                                                                                                                                                                                                            |                                       | 51.20 kW                                                                        |
| Max. torque / Engine rotation                                                                                                                                                                                                                                                                                                                                                        |                                       | 241 Nm / 2500 rpm                                                               |
| Power source                                                                                                                                                                                                                                                                                                                                                                         |                                       | Diesel                                                                          |
| Number of cylinders                                                                                                                                                                                                                                                                                                                                                                  |                                       | 4                                                                               |
| Battery voltage                                                                                                                                                                                                                                                                                                                                                                      |                                       | 12 V                                                                            |
| Accessory plug                                                                                                                                                                                                                                                                                                                                                                       |                                       | 12 V                                                                            |
| Alternator - Ampere                                                                                                                                                                                                                                                                                                                                                                  |                                       | 100 A                                                                           |
| Starter                                                                                                                                                                                                                                                                                                                                                                              |                                       | 3 kW                                                                            |
| Hydraulics                                                                                                                                                                                                                                                                                                                                                                           |                                       |                                                                                 |
| Standard flow - Auxiliary hydraulics                                                                                                                                                                                                                                                                                                                                                 |                                       | 71.40 l/min                                                                     |
| Auxiliary Hydraulic Pressure                                                                                                                                                                                                                                                                                                                                                         |                                       | 207 bar                                                                         |
| Tank capacities                                                                                                                                                                                                                                                                                                                                                                      |                                       |                                                                                 |
| Fuel tank                                                                                                                                                                                                                                                                                                                                                                            |                                       | 62.50 I                                                                         |
| Hydraulic oil tank capacity                                                                                                                                                                                                                                                                                                                                                          |                                       | 41.60 l                                                                         |
| Displacement                                                                                                                                                                                                                                                                                                                                                                         |                                       | 3319 mm <sup>3</sup>                                                            |
| LH Chain case                                                                                                                                                                                                                                                                                                                                                                        |                                       | 8.50                                                                            |
| RH Chain case                                                                                                                                                                                                                                                                                                                                                                        |                                       | 8.50                                                                            |