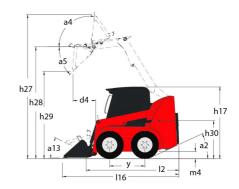

Technical sheet :

| Capacities         Rated Operating Capacity         Unladen weight         Tipping capacity         Weight and dimensions         Overall Operating Height - Fully Raised         Height to Hinge Pin - Fully Raised         Overall Height to top of ROPS         Dump angle at full height         Dump height         Overall length with bucket         Dump reach - Full height | h27<br>h28<br>h17<br>a5<br>h29<br>116 | Metric<br>817 kg<br>2892 kg<br>1633 kg<br>3876 mm<br>3023 mm<br>1948 mm<br>38 ° |
|--------------------------------------------------------------------------------------------------------------------------------------------------------------------------------------------------------------------------------------------------------------------------------------------------------------------------------------------------------------------------------------|---------------------------------------|---------------------------------------------------------------------------------|
| Unladen weight<br>Tipping capacity<br>Weight and dimensions<br>Overall Operating Height - Fully Raised<br>Height to Hinge Pin - Fully Raised<br>Overall Height to top of ROPS<br>Dump angle at full height<br>Dump height<br>Overall length with bucket<br>Dump reach - Full height                                                                                                  | h28<br>h17<br>a5<br>h29<br>l16        | 2892 kg<br>1633 kg<br>3876 mm<br>3023 mm<br>1948 mm<br>38 °                     |
| Tipping capacity Weight and dimensions Overall Operating Height - Fully Raised Height to Hinge Pin – Fully Raised Overall Height to top of ROPS Dump angle at full height Dump height Overall length with bucket Dump reach - Full height                                                                                                                                            | h28<br>h17<br>a5<br>h29<br>l16        | 1633 kg<br>3876 mm<br>3023 mm<br>1948 mm<br>38 °                                |
| Weight and dimensions         Overall Operating Height - Fully Raised         Height to Hinge Pin – Fully Raised         Overall Height to top of ROPS         Dump angle at full height         Dump height         Overall length with bucket         Dump reach - Full height                                                                                                     | h28<br>h17<br>a5<br>h29<br>l16        | 3876 mm<br>3023 mm<br>1948 mm<br>38 °                                           |
| Overall Operating Height - Fully Raised         Height to Hinge Pin - Fully Raised         Overall Height to top of ROPS         Dump angle at full height         Dump height         Overall length with bucket         Dump reach - Full height                                                                                                                                   | h28<br>h17<br>a5<br>h29<br>l16        | 3023 mm<br>1948 mm<br>38 °                                                      |
| Height to Hinge Pin – Fully Raised<br>Overall Height to top of ROPS<br>Dump angle at full height<br>Dump height<br>Overall length with bucket<br>Dump reach - Full height                                                                                                                                                                                                            | h28<br>h17<br>a5<br>h29<br>l16        | 3023 mm<br>1948 mm<br>38 °                                                      |
| Overall Height to top of ROPS<br>Dump angle at full height<br>Dump height<br>Overall length with bucket<br>Dump reach - Full height                                                                                                                                                                                                                                                  | h17<br>a5<br>h29<br>l16               | 1948 mm<br>38 °                                                                 |
| Dump angle at full height<br>Dump height<br>Overall length with bucket<br>Dump reach - Full height                                                                                                                                                                                                                                                                                   | a5<br>h29<br>l16                      | 38 °                                                                            |
| Dump height<br>Overall length with bucket<br>Dump reach - Full height                                                                                                                                                                                                                                                                                                                | h29<br> 16                            |                                                                                 |
| Overall length with bucket<br>Dump reach - Full height                                                                                                                                                                                                                                                                                                                               | 116                                   |                                                                                 |
| Dump reach - Full height                                                                                                                                                                                                                                                                                                                                                             |                                       | 2379 mm                                                                         |
|                                                                                                                                                                                                                                                                                                                                                                                      |                                       | 3139 mm                                                                         |
|                                                                                                                                                                                                                                                                                                                                                                                      | rб                                    | 579 mm                                                                          |
| Rollback at ground                                                                                                                                                                                                                                                                                                                                                                   | a13                                   | 28 °                                                                            |
| Rollback Angle at Full Height                                                                                                                                                                                                                                                                                                                                                        | a4                                    | 99 °                                                                            |
| Seat to ground height                                                                                                                                                                                                                                                                                                                                                                | h30                                   | 930 mm                                                                          |
| Wheelbase                                                                                                                                                                                                                                                                                                                                                                            | у                                     | 988 mm                                                                          |
| Overall width less bucket                                                                                                                                                                                                                                                                                                                                                            | b1                                    | 1582 mm                                                                         |
| Bucket Width                                                                                                                                                                                                                                                                                                                                                                         | e1                                    | 1562 mm                                                                         |
| Ground clearance                                                                                                                                                                                                                                                                                                                                                                     | m4                                    | 160 mm                                                                          |
| Overall length - Less Bucket                                                                                                                                                                                                                                                                                                                                                         | 12                                    | 2425 mm                                                                         |
| Departure angle                                                                                                                                                                                                                                                                                                                                                                      | a2                                    | 19 °                                                                            |
| Clearance Radius - Front with Bucket                                                                                                                                                                                                                                                                                                                                                 | b18                                   | 1869 mm                                                                         |
| Clearance Circle - Front without Bucket                                                                                                                                                                                                                                                                                                                                              | b19                                   | 1130 mm                                                                         |
| Clearance Circle - Rear                                                                                                                                                                                                                                                                                                                                                              | wa1                                   | 1519 mm                                                                         |
| Performances                                                                                                                                                                                                                                                                                                                                                                         |                                       |                                                                                 |
| Travel speed (unladen)                                                                                                                                                                                                                                                                                                                                                               |                                       | 12.60 km/h                                                                      |
| Wheels                                                                                                                                                                                                                                                                                                                                                                               |                                       |                                                                                 |
| Standard tires                                                                                                                                                                                                                                                                                                                                                                       |                                       | 10X 16.5 - 10 PR HD                                                             |
| Engine                                                                                                                                                                                                                                                                                                                                                                               |                                       |                                                                                 |
| Engine brand                                                                                                                                                                                                                                                                                                                                                                         |                                       | Yanmar                                                                          |
| Engine model                                                                                                                                                                                                                                                                                                                                                                         |                                       | 4TNV98-ZNMS3R1                                                                  |
| Engine norm                                                                                                                                                                                                                                                                                                                                                                          |                                       | iT4                                                                             |
| Gross Power                                                                                                                                                                                                                                                                                                                                                                          |                                       | 52.10 kW                                                                        |
| Net Power                                                                                                                                                                                                                                                                                                                                                                            |                                       | 51.20 kW                                                                        |
| Max. torque / Engine rotation                                                                                                                                                                                                                                                                                                                                                        |                                       | 241 Nm / 2500 rpm                                                               |
| Power source                                                                                                                                                                                                                                                                                                                                                                         |                                       | Diesel                                                                          |
| Number of cylinders                                                                                                                                                                                                                                                                                                                                                                  |                                       | 4                                                                               |
| Battery voltage                                                                                                                                                                                                                                                                                                                                                                      |                                       | 12 V                                                                            |
| Accessory plug                                                                                                                                                                                                                                                                                                                                                                       |                                       | 12 V                                                                            |
| Alternator - Ampere                                                                                                                                                                                                                                                                                                                                                                  |                                       | 100 A                                                                           |
| Starter                                                                                                                                                                                                                                                                                                                                                                              |                                       | 3 kW                                                                            |
| Hydraulics                                                                                                                                                                                                                                                                                                                                                                           |                                       |                                                                                 |
| Standard flow - Auxiliary hydraulics                                                                                                                                                                                                                                                                                                                                                 |                                       | 71.40 l/min                                                                     |
| Auxiliary Hydraulic Pressure                                                                                                                                                                                                                                                                                                                                                         |                                       | 207 bar                                                                         |
| Tank capacities                                                                                                                                                                                                                                                                                                                                                                      |                                       |                                                                                 |
| Fuel tank                                                                                                                                                                                                                                                                                                                                                                            |                                       | 62.50 I                                                                         |
| Hydraulic oil tank capacity                                                                                                                                                                                                                                                                                                                                                          |                                       | 41.60 l                                                                         |
| Displacement                                                                                                                                                                                                                                                                                                                                                                         |                                       | 3319 mm <sup>3</sup>                                                            |
| LH Chain case                                                                                                                                                                                                                                                                                                                                                                        |                                       | 8.50                                                                            |
| RH Chain case                                                                                                                                                                                                                                                                                                                                                                        |                                       | 8.50                                                                            |