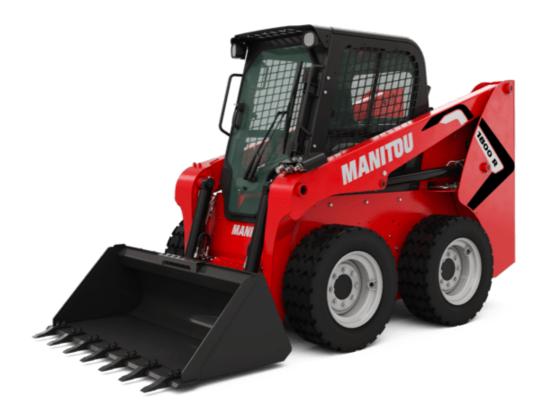

Technical sheet :

| Capacities         Rated Operating Capacity         Unladen weight         Tipping capacity         Weight and dimensions         Overall Operating Height - Fully Raised         Height to Hinge Pin - Fully Raised         Overall Height to top of ROPS         Dump angle at full height         Dump height         Overall length with bucket         Dump reach - Full height | h27<br>h28<br>h17<br>a5<br>h29<br>116 | Metric<br>817 kg<br>2892 kg<br>1633 kg<br>3876 mm<br>3023 mm<br>1948 mm<br>38 ° |
|--------------------------------------------------------------------------------------------------------------------------------------------------------------------------------------------------------------------------------------------------------------------------------------------------------------------------------------------------------------------------------------|---------------------------------------|---------------------------------------------------------------------------------|
| Unladen weight<br>Tipping capacity<br>Weight and dimensions<br>Overall Operating Height - Fully Raised<br>Height to Hinge Pin - Fully Raised<br>Overall Height to top of ROPS<br>Dump angle at full height<br>Dump height<br>Overall length with bucket<br>Dump reach - Full height                                                                                                  | h28<br>h17<br>a5<br>h29<br>l16        | 2892 kg<br>1633 kg<br>3876 mm<br>3023 mm<br>1948 mm<br>38 °                     |
| Tipping capacity Weight and dimensions Overall Operating Height - Fully Raised Height to Hinge Pin – Fully Raised Overall Height to top of ROPS Dump angle at full height Dump height Overall length with bucket Dump reach - Full height                                                                                                                                            | h28<br>h17<br>a5<br>h29<br>l16        | 1633 kg<br>3876 mm<br>3023 mm<br>1948 mm<br>38 °                                |
| Weight and dimensions         Overall Operating Height - Fully Raised         Height to Hinge Pin – Fully Raised         Overall Height to top of ROPS         Dump angle at full height         Dump height         Overall length with bucket         Dump reach - Full height                                                                                                     | h28<br>h17<br>a5<br>h29<br>l16        | 3876 mm<br>3023 mm<br>1948 mm<br>38 °                                           |
| Overall Operating Height - Fully Raised         Height to Hinge Pin - Fully Raised         Overall Height to top of ROPS         Dump angle at full height         Dump height         Overall length with bucket         Dump reach - Full height                                                                                                                                   | h28<br>h17<br>a5<br>h29<br>l16        | 3023 mm<br>1948 mm<br>38 °                                                      |
| Height to Hinge Pin – Fully Raised<br>Overall Height to top of ROPS<br>Dump angle at full height<br>Dump height<br>Overall length with bucket<br>Dump reach - Full height                                                                                                                                                                                                            | h28<br>h17<br>a5<br>h29<br>l16        | 3023 mm<br>1948 mm<br>38 °                                                      |
| Overall Height to top of ROPS<br>Dump angle at full height<br>Dump height<br>Overall length with bucket<br>Dump reach - Full height                                                                                                                                                                                                                                                  | h17<br>a5<br>h29<br>l16               | 1948 mm<br>38 °                                                                 |
| Dump angle at full height<br>Dump height<br>Overall length with bucket<br>Dump reach - Full height                                                                                                                                                                                                                                                                                   | a5<br>h29<br>l16                      | 38 °                                                                            |
| Dump height<br>Overall length with bucket<br>Dump reach - Full height                                                                                                                                                                                                                                                                                                                | h29<br> 16                            |                                                                                 |
| Overall length with bucket<br>Dump reach - Full height                                                                                                                                                                                                                                                                                                                               | 116                                   |                                                                                 |
| Dump reach - Full height                                                                                                                                                                                                                                                                                                                                                             |                                       | 2379 mm                                                                         |
|                                                                                                                                                                                                                                                                                                                                                                                      |                                       | 3139 mm                                                                         |
|                                                                                                                                                                                                                                                                                                                                                                                      | rб                                    | 579 mm                                                                          |
| Rollback at ground                                                                                                                                                                                                                                                                                                                                                                   | a13                                   | 28 °                                                                            |
| Rollback Angle at Full Height                                                                                                                                                                                                                                                                                                                                                        | a4                                    | 99 °                                                                            |
| Seat to ground height                                                                                                                                                                                                                                                                                                                                                                | h30                                   | 930 mm                                                                          |
| Wheelbase                                                                                                                                                                                                                                                                                                                                                                            | у                                     | 988 mm                                                                          |
| Overall width less bucket                                                                                                                                                                                                                                                                                                                                                            | b1                                    | 1582 mm                                                                         |
| Bucket Width                                                                                                                                                                                                                                                                                                                                                                         | e1                                    | 1562 mm                                                                         |
| Ground clearance                                                                                                                                                                                                                                                                                                                                                                     | m4                                    | 160 mm                                                                          |
| Overall length - Less Bucket                                                                                                                                                                                                                                                                                                                                                         | 12                                    | 2425 mm                                                                         |
| Departure angle                                                                                                                                                                                                                                                                                                                                                                      | a2                                    | 19 °                                                                            |
| Clearance Radius - Front with Bucket                                                                                                                                                                                                                                                                                                                                                 | b18                                   | 1869 mm                                                                         |
| Clearance Circle - Front without Bucket                                                                                                                                                                                                                                                                                                                                              | b19                                   | 1130 mm                                                                         |
| Clearance Circle - Rear                                                                                                                                                                                                                                                                                                                                                              | wa1                                   | 1519 mm                                                                         |
| Performances                                                                                                                                                                                                                                                                                                                                                                         |                                       |                                                                                 |
| Travel speed (unladen)                                                                                                                                                                                                                                                                                                                                                               |                                       | 12.60 km/h                                                                      |
| Wheels                                                                                                                                                                                                                                                                                                                                                                               |                                       |                                                                                 |
| Standard tires                                                                                                                                                                                                                                                                                                                                                                       |                                       | 10X 16.5 - 10 PR HD                                                             |
| Engine                                                                                                                                                                                                                                                                                                                                                                               |                                       |                                                                                 |
| Engine brand                                                                                                                                                                                                                                                                                                                                                                         |                                       | Yanmar                                                                          |
| Engine model                                                                                                                                                                                                                                                                                                                                                                         |                                       | 4TNV98-ZNMS3R1                                                                  |
| Engine norm                                                                                                                                                                                                                                                                                                                                                                          |                                       | iT4                                                                             |
| Gross Power                                                                                                                                                                                                                                                                                                                                                                          |                                       | 52.10 kW                                                                        |
| Net Power                                                                                                                                                                                                                                                                                                                                                                            |                                       | 51.20 kW                                                                        |
| Max. torque / Engine rotation                                                                                                                                                                                                                                                                                                                                                        |                                       | 241 Nm / 2500 rpm                                                               |
| Power source                                                                                                                                                                                                                                                                                                                                                                         |                                       | Diesel                                                                          |
| Number of cylinders                                                                                                                                                                                                                                                                                                                                                                  |                                       | 4                                                                               |
| Battery voltage                                                                                                                                                                                                                                                                                                                                                                      |                                       | 12 V                                                                            |
| Accessory plug                                                                                                                                                                                                                                                                                                                                                                       |                                       | 12 V                                                                            |
| Alternator - Ampere                                                                                                                                                                                                                                                                                                                                                                  |                                       | 100 A                                                                           |
| Starter                                                                                                                                                                                                                                                                                                                                                                              |                                       | 3 kW                                                                            |
| Hydraulics                                                                                                                                                                                                                                                                                                                                                                           |                                       |                                                                                 |
| Standard flow - Auxiliary hydraulics                                                                                                                                                                                                                                                                                                                                                 |                                       | 71.40 l/min                                                                     |
| Auxiliary Hydraulic Pressure                                                                                                                                                                                                                                                                                                                                                         |                                       | 207 bar                                                                         |
| Tank capacities                                                                                                                                                                                                                                                                                                                                                                      |                                       |                                                                                 |
| Fuel tank                                                                                                                                                                                                                                                                                                                                                                            |                                       | 62.50 I                                                                         |
| Hydraulic oil tank capacity                                                                                                                                                                                                                                                                                                                                                          |                                       | 41.60 l                                                                         |
| Displacement                                                                                                                                                                                                                                                                                                                                                                         |                                       | 3319 mm <sup>3</sup>                                                            |
| LH Chain case                                                                                                                                                                                                                                                                                                                                                                        |                                       | 8.50                                                                            |
| RH Chain case                                                                                                                                                                                                                                                                                                                                                                        |                                       | 8.50                                                                            |