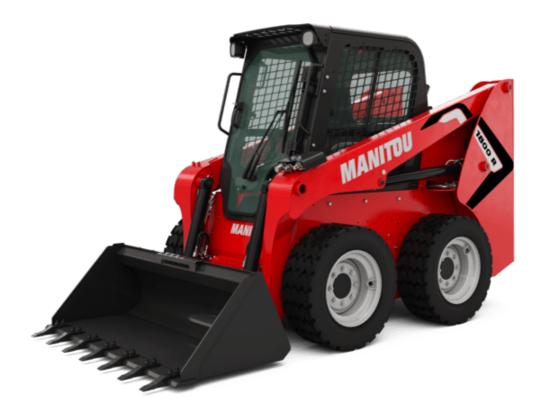

Technical sheet :

| Capacities                                                                                                                                                                                                                                                                                                                                                                      |     | Metric                                                                                                                                                                             |
|---------------------------------------------------------------------------------------------------------------------------------------------------------------------------------------------------------------------------------------------------------------------------------------------------------------------------------------------------------------------------------|-----|------------------------------------------------------------------------------------------------------------------------------------------------------------------------------------|
| Rated Operating Capacity                                                                                                                                                                                                                                                                                                                                                        |     | 817 kg                                                                                                                                                                             |
| Jnladen weight                                                                                                                                                                                                                                                                                                                                                                  |     | 2892 kg                                                                                                                                                                            |
| -                                                                                                                                                                                                                                                                                                                                                                               |     | 2692 kg<br>1633 kg                                                                                                                                                                 |
| lipping capacity                                                                                                                                                                                                                                                                                                                                                                |     | 1633 Kg                                                                                                                                                                            |
| Weight and dimensions                                                                                                                                                                                                                                                                                                                                                           |     | 3876 mm                                                                                                                                                                            |
| Dverall Operating Height - Fully Raised                                                                                                                                                                                                                                                                                                                                         | h27 | 3023 mm                                                                                                                                                                            |
| Height to Hinge Pin – Fully Raised                                                                                                                                                                                                                                                                                                                                              | h28 |                                                                                                                                                                                    |
| Overall Height to top of ROPS                                                                                                                                                                                                                                                                                                                                                   | h17 | 1948 mm                                                                                                                                                                            |
| Dump angle at full height                                                                                                                                                                                                                                                                                                                                                       | a5  | 38 °                                                                                                                                                                               |
| Dump height                                                                                                                                                                                                                                                                                                                                                                     | h29 | 2379 mm                                                                                                                                                                            |
| Overall length with bucket                                                                                                                                                                                                                                                                                                                                                      | 116 | 3139 mm                                                                                                                                                                            |
| Dump reach - Full height                                                                                                                                                                                                                                                                                                                                                        | гб  | 579 mm                                                                                                                                                                             |
| Rollback at ground                                                                                                                                                                                                                                                                                                                                                              | a13 | 28 °                                                                                                                                                                               |
| Rollback Angle at Full Height                                                                                                                                                                                                                                                                                                                                                   | a4  | 99 °                                                                                                                                                                               |
| Seat to ground height                                                                                                                                                                                                                                                                                                                                                           | h30 | 930 mm                                                                                                                                                                             |
| Wheelbase                                                                                                                                                                                                                                                                                                                                                                       | у   | 988 mm                                                                                                                                                                             |
| Overall width less bucket                                                                                                                                                                                                                                                                                                                                                       | b1  | 1582 mm                                                                                                                                                                            |
| Bucket Width                                                                                                                                                                                                                                                                                                                                                                    | e1  | 1562 mm                                                                                                                                                                            |
| Ground clearance                                                                                                                                                                                                                                                                                                                                                                | m4  | 160 mm                                                                                                                                                                             |
| Overall length - Less Bucket                                                                                                                                                                                                                                                                                                                                                    | 12  | 2425 mm                                                                                                                                                                            |
| Departure angle                                                                                                                                                                                                                                                                                                                                                                 | a2  | 19 °                                                                                                                                                                               |
| Clearance Radius - Front with Bucket                                                                                                                                                                                                                                                                                                                                            | b18 | 1869 mm                                                                                                                                                                            |
| Clearance Circle - Front without Bucket                                                                                                                                                                                                                                                                                                                                         | b19 | 1130 mm                                                                                                                                                                            |
| Clearance Circle - Rear                                                                                                                                                                                                                                                                                                                                                         | wa1 | 1519 mm                                                                                                                                                                            |
| Performances                                                                                                                                                                                                                                                                                                                                                                    |     |                                                                                                                                                                                    |
| Travel speed (unladen)                                                                                                                                                                                                                                                                                                                                                          |     | 12.60 km/h                                                                                                                                                                         |
| Wheels                                                                                                                                                                                                                                                                                                                                                                          |     |                                                                                                                                                                                    |
| Standard tires                                                                                                                                                                                                                                                                                                                                                                  |     | 10X 16.5 - 10 PR HD                                                                                                                                                                |
| Engine                                                                                                                                                                                                                                                                                                                                                                          |     |                                                                                                                                                                                    |
|                                                                                                                                                                                                                                                                                                                                                                                 |     |                                                                                                                                                                                    |
| Engine brand                                                                                                                                                                                                                                                                                                                                                                    |     | Yanmar                                                                                                                                                                             |
| -                                                                                                                                                                                                                                                                                                                                                                               |     | Yanmar<br>4TNV98-ZNMS3R1                                                                                                                                                           |
| Engine model                                                                                                                                                                                                                                                                                                                                                                    |     |                                                                                                                                                                                    |
| Engine brand<br>Engine model<br>Engine norm<br>Gross Power                                                                                                                                                                                                                                                                                                                      |     | 4TNV98-ZNMS3R1                                                                                                                                                                     |
| Engine model<br>Engine norm<br>Gross Power                                                                                                                                                                                                                                                                                                                                      |     | 4TNV98-ZNMS3R1<br>iT4                                                                                                                                                              |
| Engine model<br>Engine norm                                                                                                                                                                                                                                                                                                                                                     |     | 4TNV98-ZNMS3R1<br>iT4<br>52.10 kW                                                                                                                                                  |
| ngine model<br>Engine norm<br>Gross Power<br>Net Power<br>Max. torque / Engine rotation                                                                                                                                                                                                                                                                                         |     | 4TNV98-ZNMS3R1<br>iT4<br>52.10 kW<br>51.20 kW                                                                                                                                      |
| Engine model<br>Engine norm<br>Gross Power<br>Net Power<br>Max. torque / Engine rotation<br>Power source                                                                                                                                                                                                                                                                        |     | 4TNV98-ZNMS3R1<br>iT4<br>52.10 kW<br>51.20 kW<br>241 Nm / 2500 rpm                                                                                                                 |
| Engine model<br>Engine norm<br>Gross Power<br>Net Power<br>Max. torque / Engine rotation<br>Power source<br>Number of cylinders                                                                                                                                                                                                                                                 |     | 4TNV98-ZNMS3R1<br>iT4<br>52.10 kW<br>51.20 kW<br>241 Nm / 2500 rpm<br>Diesel                                                                                                       |
| Engine model<br>Engine norm<br>Gross Power<br>Net Power<br>Max. torque / Engine rotation<br>Power source<br>Number of cylinders<br>Battery voltage                                                                                                                                                                                                                              |     | 4TNV98-ZNMS3R1<br>iT4<br>52.10 kW<br>51.20 kW<br>241 Nm / 2500 rpm<br>Diesel<br>4<br>12 V                                                                                          |
| Engine model<br>Engine norm<br>Gross Power<br>Net Power<br>Max. torque / Engine rotation<br>Power source<br>Number of cylinders<br>Battery voltage<br>Accessory plug                                                                                                                                                                                                            |     | 4TNV98-ZNMS3R1<br>iT4<br>52.10 kW<br>51.20 kW<br>241 Nm / 2500 rpm<br>Diesel<br>4<br>12 V<br>12 V                                                                                  |
| Engine model<br>Engine norm<br>Gross Power<br>Net Power<br>Max. torque / Engine rotation<br>Power source<br>Number of cylinders<br>Battery voltage<br>Accessory plug<br>Alternator - Ampere                                                                                                                                                                                     |     | 4TNV98-ZNMS3R1<br>iT4<br>52.10 kW<br>51.20 kW<br>241 Nm / 2500 rpm<br>Diesel<br>4<br>12 V<br>12 V<br>12 V                                                                          |
| Engine model<br>Engine norm<br>Gross Power<br>Net Power<br>Max. torque / Engine rotation<br>Power source<br>Number of cylinders<br>Battery voltage<br>Accessory plug<br>Atternator - Ampere<br>Starter                                                                                                                                                                          |     | 4TNV98-ZNMS3R1<br>iT4<br>52.10 kW<br>51.20 kW<br>241 Nm / 2500 rpm<br>Diesel<br>4<br>12 V<br>12 V                                                                                  |
| Engine model<br>Engine norm<br>Gross Power<br>Net Power<br>Max. torque / Engine rotation<br>Power source<br>Number of cylinders<br>Battery voltage<br>Accessory plug<br>Alternator - Ampere<br>Starter<br>Hydraulics                                                                                                                                                            |     | 4TNV98-ZNMS3R1<br>iT4<br>52.10 kW<br>51.20 kW<br>241 Nm / 2500 rpm<br>Diesel<br>4<br>12 V<br>12 V<br>12 V<br>100 A<br>3 kW                                                         |
| Engine model<br>Engine norm<br>Gross Power<br>Net Power<br>Max. torque / Engine rotation<br>Power source<br>Number of cylinders<br>Battery voltage<br>Accessory plug<br>Alternator - Ampere<br>Starter<br>Hydraulics<br>Standard flow - Auxiliary hydraulics                                                                                                                    |     | 4TNV98-ZNMS3R1<br>iT4<br>52.10 kW<br>51.20 kW<br>241 Nm / 2500 rpm<br>Diesel<br>4<br>12 V<br>12 V<br>12 V<br>100 A<br>3 kW                                                         |
| Engine model<br>Engine norm<br>Gross Power<br>Net Power<br>Max. torque / Engine rotation<br>Power source<br>Number of cylinders<br>Battery voltage<br>Accessory plug<br>Alternator - Ampere<br>Starter<br>Hydraulics<br>Standard flow - Auxiliary hydraulics<br>Auxiliary Hydraulic Pressure                                                                                    |     | 4TNV98-ZNMS3R1<br>iT4<br>52.10 kW<br>51.20 kW<br>241 Nm / 2500 rpm<br>Diesel<br>4<br>12 V<br>12 V<br>12 V<br>100 A<br>3 kW                                                         |
| Engine model<br>Engine norm<br>Gross Power<br>Net Power<br>Max. torque / Engine rotation<br>Power source<br>Number of cylinders<br>Battery voltage<br>Accessory plug<br>Altemator - Ampere<br>Starter<br>Hydraulics<br>Standard flow - Auxiliary hydraulics<br>Auxiliary Hydraulic Pressure<br>Tank capacities                                                                  |     | 4TNV98-ZNMS3R1<br>iT4<br>52.10 kW<br>51.20 kW<br>241 Nm / 2500 rpm<br>Diesel<br>4<br>12 V<br>12 V<br>12 V<br>100 A<br>3 kW<br>71.40 l/min<br>207 bar                               |
| Engine model<br>Engine norm<br>Gross Power<br>Net Power<br>Max. torque / Engine rotation<br>Power source<br>Number of cylinders<br>Battery voltage<br>Accessory plug<br>Accessory plug<br>Atternator - Ampere<br>Starter<br>Hydraulics<br>Standard flow - Auxiliary hydraulics<br>Auxiliary Hydraulic Pressure<br>Fank capacities<br>Fuel tank                                  |     | 4TNV98-ZNMS3R1<br>iT4<br>52.10 kW<br>51.20 kW<br>241 Nm / 2500 rpm<br>Diesel<br>4<br>12 V<br>12 V<br>12 V<br>100 A<br>3 kW<br>71.40 l/min<br>207 bar<br>62.50 l                    |
| Engine model<br>Engine norm<br>Gross Power<br>Net Power<br>Max. torque / Engine rotation<br>Power source<br>Number of cylinders<br>Battery voltage<br>Accessory plug<br>Accessory plug<br>Atternator - Ampere<br>Starter<br>Hydraulics<br>Standard flow - Auxiliary hydraulics<br>Auxiliary Hydraulic Pressure<br>Fank capacities<br>Fuel tank<br>Reservoir Capacity Hydraulics |     | 4TNV98-ZNMS3R1<br>iT4<br>52.10 kW<br>51.20 kW<br>241 Nm / 2500 rpm<br>Diesel<br>4<br>12 V<br>12 V<br>12 V<br>12 V<br>100 A<br>3 kW<br>71.40 l/min<br>207 bar<br>62.50 l<br>41.60 l |
| Engine model<br>Engine norm<br>Gross Power<br>Net Power<br>Max. torque / Engine rotation<br>Power source<br>Number of cylinders<br>Battery voltage                                                                                                                                                                                                                              |     | 4TNV98-ZNMS3R1<br>iT4<br>52.10 kW<br>51.20 kW<br>241 Nm / 2500 rpm<br>Diesel<br>4<br>12 V<br>12 V<br>12 V<br>100 A<br>3 kW<br>71.40 l/min<br>207 bar<br>62.50 l                    |