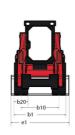

Technical sheet :

| Capacities                                                                                                                                                                                                                                                                                                                                                                      |     | Metric                                                                                                                                                                             |
|---------------------------------------------------------------------------------------------------------------------------------------------------------------------------------------------------------------------------------------------------------------------------------------------------------------------------------------------------------------------------------|-----|------------------------------------------------------------------------------------------------------------------------------------------------------------------------------------|
| Rated Operating Capacity                                                                                                                                                                                                                                                                                                                                                        |     | 817 kg                                                                                                                                                                             |
| Jnladen weight                                                                                                                                                                                                                                                                                                                                                                  |     | 2892 kg                                                                                                                                                                            |
| -                                                                                                                                                                                                                                                                                                                                                                               |     | 2692 kg<br>1633 kg                                                                                                                                                                 |
| lipping capacity                                                                                                                                                                                                                                                                                                                                                                |     | 1633 Kg                                                                                                                                                                            |
| Weight and dimensions                                                                                                                                                                                                                                                                                                                                                           |     | 3876 mm                                                                                                                                                                            |
| Dverall Operating Height - Fully Raised                                                                                                                                                                                                                                                                                                                                         | h27 | 3023 mm                                                                                                                                                                            |
| Height to Hinge Pin – Fully Raised                                                                                                                                                                                                                                                                                                                                              | h28 |                                                                                                                                                                                    |
| Overall Height to top of ROPS                                                                                                                                                                                                                                                                                                                                                   | h17 | 1948 mm                                                                                                                                                                            |
| Dump angle at full height                                                                                                                                                                                                                                                                                                                                                       | a5  | 38 °                                                                                                                                                                               |
| Dump height                                                                                                                                                                                                                                                                                                                                                                     | h29 | 2379 mm                                                                                                                                                                            |
| Overall length with bucket                                                                                                                                                                                                                                                                                                                                                      | 116 | 3139 mm                                                                                                                                                                            |
| Dump reach - Full height                                                                                                                                                                                                                                                                                                                                                        | гб  | 579 mm                                                                                                                                                                             |
| Rollback at ground                                                                                                                                                                                                                                                                                                                                                              | a13 | 28 °                                                                                                                                                                               |
| Rollback Angle at Full Height                                                                                                                                                                                                                                                                                                                                                   | a4  | 99 °                                                                                                                                                                               |
| Seat to ground height                                                                                                                                                                                                                                                                                                                                                           | h30 | 930 mm                                                                                                                                                                             |
| Wheelbase                                                                                                                                                                                                                                                                                                                                                                       | у   | 988 mm                                                                                                                                                                             |
| Overall width less bucket                                                                                                                                                                                                                                                                                                                                                       | b1  | 1582 mm                                                                                                                                                                            |
| Bucket Width                                                                                                                                                                                                                                                                                                                                                                    | e1  | 1562 mm                                                                                                                                                                            |
| Ground clearance                                                                                                                                                                                                                                                                                                                                                                | m4  | 160 mm                                                                                                                                                                             |
| Overall length - Less Bucket                                                                                                                                                                                                                                                                                                                                                    | 12  | 2425 mm                                                                                                                                                                            |
| Departure angle                                                                                                                                                                                                                                                                                                                                                                 | a2  | 19 °                                                                                                                                                                               |
| Clearance Radius - Front with Bucket                                                                                                                                                                                                                                                                                                                                            | b18 | 1869 mm                                                                                                                                                                            |
| Clearance Circle - Front without Bucket                                                                                                                                                                                                                                                                                                                                         | b19 | 1130 mm                                                                                                                                                                            |
| Clearance Circle - Rear                                                                                                                                                                                                                                                                                                                                                         | wa1 | 1519 mm                                                                                                                                                                            |
| Performances                                                                                                                                                                                                                                                                                                                                                                    |     |                                                                                                                                                                                    |
| Travel speed (unladen)                                                                                                                                                                                                                                                                                                                                                          |     | 12.60 km/h                                                                                                                                                                         |
| Wheels                                                                                                                                                                                                                                                                                                                                                                          |     |                                                                                                                                                                                    |
| Standard tires                                                                                                                                                                                                                                                                                                                                                                  |     | 10X 16.5 - 10 PR HD                                                                                                                                                                |
| Engine                                                                                                                                                                                                                                                                                                                                                                          |     |                                                                                                                                                                                    |
|                                                                                                                                                                                                                                                                                                                                                                                 |     |                                                                                                                                                                                    |
| Engine brand                                                                                                                                                                                                                                                                                                                                                                    |     | Yanmar                                                                                                                                                                             |
| -                                                                                                                                                                                                                                                                                                                                                                               |     | Yanmar<br>4TNV98-ZNMS3R1                                                                                                                                                           |
| Engine model                                                                                                                                                                                                                                                                                                                                                                    |     |                                                                                                                                                                                    |
| Engine brand<br>Engine model<br>Engine norm<br>Gross Power                                                                                                                                                                                                                                                                                                                      |     | 4TNV98-ZNMS3R1                                                                                                                                                                     |
| Engine model<br>Engine norm<br>Gross Power                                                                                                                                                                                                                                                                                                                                      |     | 4TNV98-ZNMS3R1<br>iT4                                                                                                                                                              |
| Engine model<br>Engine norm                                                                                                                                                                                                                                                                                                                                                     |     | 4TNV98-ZNMS3R1<br>iT4<br>52.10 kW                                                                                                                                                  |
| ngine model<br>Engine norm<br>Gross Power<br>Net Power<br>Max. torque / Engine rotation                                                                                                                                                                                                                                                                                         |     | 4TNV98-ZNMS3R1<br>iT4<br>52.10 kW<br>51.20 kW                                                                                                                                      |
| Engine model<br>Engine norm<br>Gross Power<br>Net Power<br>Max. torque / Engine rotation<br>Power source                                                                                                                                                                                                                                                                        |     | 4TNV98-ZNMS3R1<br>iT4<br>52.10 kW<br>51.20 kW<br>241 Nm / 2500 rpm                                                                                                                 |
| Engine model<br>Engine norm<br>Gross Power<br>Net Power<br>Max. torque / Engine rotation<br>Power source<br>Number of cylinders                                                                                                                                                                                                                                                 |     | 4TNV98-ZNMS3R1<br>iT4<br>52.10 kW<br>51.20 kW<br>241 Nm / 2500 rpm<br>Diesel                                                                                                       |
| Engine model<br>Engine norm<br>Gross Power<br>Net Power<br>Max. torque / Engine rotation<br>Power source<br>Number of cylinders<br>Battery voltage                                                                                                                                                                                                                              |     | 4TNV98-ZNMS3R1<br>iT4<br>52.10 kW<br>51.20 kW<br>241 Nm / 2500 rpm<br>Diesel<br>4<br>12 V                                                                                          |
| Engine model<br>Engine norm<br>Gross Power<br>Net Power<br>Max. torque / Engine rotation<br>Power source<br>Number of cylinders<br>Battery voltage<br>Accessory plug                                                                                                                                                                                                            |     | 4TNV98-ZNMS3R1<br>iT4<br>52.10 kW<br>51.20 kW<br>241 Nm / 2500 rpm<br>Diesel<br>4<br>12 V<br>12 V                                                                                  |
| Engine model<br>Engine norm<br>Gross Power<br>Net Power<br>Max. torque / Engine rotation<br>Power source<br>Number of cylinders<br>Battery voltage<br>Accessory plug<br>Alternator - Ampere                                                                                                                                                                                     |     | 4TNV98-ZNMS3R1<br>iT4<br>52.10 kW<br>51.20 kW<br>241 Nm / 2500 rpm<br>Diesel<br>4<br>12 V<br>12 V<br>12 V                                                                          |
| Engine model<br>Engine norm<br>Gross Power<br>Net Power<br>Max. torque / Engine rotation<br>Power source<br>Number of cylinders<br>Battery voltage<br>Accessory plug<br>Atternator - Ampere<br>Starter                                                                                                                                                                          |     | 4TNV98-ZNMS3R1<br>iT4<br>52.10 kW<br>51.20 kW<br>241 Nm / 2500 rpm<br>Diesel<br>4<br>12 V<br>12 V                                                                                  |
| Engine model<br>Engine norm<br>Gross Power<br>Net Power<br>Max. torque / Engine rotation<br>Power source<br>Number of cylinders<br>Battery voltage<br>Accessory plug<br>Alternator - Ampere<br>Starter<br>Hydraulics                                                                                                                                                            |     | 4TNV98-ZNMS3R1<br>iT4<br>52.10 kW<br>51.20 kW<br>241 Nm / 2500 rpm<br>Diesel<br>4<br>12 V<br>12 V<br>12 V<br>100 A<br>3 kW                                                         |
| Engine model<br>Engine norm<br>Gross Power<br>Net Power<br>Max. torque / Engine rotation<br>Power source<br>Number of cylinders<br>Battery voltage<br>Accessory plug<br>Alternator - Ampere<br>Starter<br>Hydraulics<br>Standard flow - Auxiliary hydraulics                                                                                                                    |     | 4TNV98-ZNMS3R1<br>iT4<br>52.10 kW<br>51.20 kW<br>241 Nm / 2500 rpm<br>Diesel<br>4<br>12 V<br>12 V<br>12 V<br>100 A<br>3 kW                                                         |
| Engine model<br>Engine norm<br>Gross Power<br>Net Power<br>Max. torque / Engine rotation<br>Power source<br>Number of cylinders<br>Battery voltage<br>Accessory plug<br>Alternator - Ampere<br>Starter<br>Hydraulics<br>Standard flow - Auxiliary hydraulics<br>Auxiliary Hydraulic Pressure                                                                                    |     | 4TNV98-ZNMS3R1<br>iT4<br>52.10 kW<br>51.20 kW<br>241 Nm / 2500 rpm<br>Diesel<br>4<br>12 V<br>12 V<br>12 V<br>100 A<br>3 kW                                                         |
| Engine model<br>Engine norm<br>Gross Power<br>Net Power<br>Max. torque / Engine rotation<br>Power source<br>Number of cylinders<br>Battery voltage<br>Accessory plug<br>Altemator - Ampere<br>Starter<br>Hydraulics<br>Standard flow - Auxiliary hydraulics<br>Auxiliary Hydraulic Pressure<br>Tank capacities                                                                  |     | 4TNV98-ZNMS3R1<br>iT4<br>52.10 kW<br>51.20 kW<br>241 Nm / 2500 rpm<br>Diesel<br>4<br>12 V<br>12 V<br>12 V<br>100 A<br>3 kW<br>71.40 l/min<br>207 bar                               |
| Engine model<br>Engine norm<br>Gross Power<br>Net Power<br>Max. torque / Engine rotation<br>Power source<br>Number of cylinders<br>Battery voltage<br>Accessory plug<br>Accessory plug<br>Atternator - Ampere<br>Starter<br>Hydraulics<br>Standard flow - Auxiliary hydraulics<br>Auxiliary Hydraulic Pressure<br>Fank capacities<br>Fuel tank                                  |     | 4TNV98-ZNMS3R1<br>iT4<br>52.10 kW<br>51.20 kW<br>241 Nm / 2500 rpm<br>Diesel<br>4<br>12 V<br>12 V<br>12 V<br>100 A<br>3 kW<br>71.40 l/min<br>207 bar<br>62.50 l                    |
| Engine model<br>Engine norm<br>Gross Power<br>Net Power<br>Max. torque / Engine rotation<br>Power source<br>Number of cylinders<br>Battery voltage<br>Accessory plug<br>Accessory plug<br>Atternator - Ampere<br>Starter<br>Hydraulics<br>Standard flow - Auxiliary hydraulics<br>Auxiliary Hydraulic Pressure<br>Fank capacities<br>Fuel tank<br>Reservoir Capacity Hydraulics |     | 4TNV98-ZNMS3R1<br>iT4<br>52.10 kW<br>51.20 kW<br>241 Nm / 2500 rpm<br>Diesel<br>4<br>12 V<br>12 V<br>12 V<br>12 V<br>100 A<br>3 kW<br>71.40 l/min<br>207 bar<br>62.50 l<br>41.60 l |
| Engine model<br>Engine norm<br>Gross Power<br>Net Power<br>Max. torque / Engine rotation<br>Power source<br>Number of cylinders<br>Battery voltage                                                                                                                                                                                                                              |     | 4TNV98-ZNMS3R1<br>iT4<br>52.10 kW<br>51.20 kW<br>241 Nm / 2500 rpm<br>Diesel<br>4<br>12 V<br>12 V<br>12 V<br>100 A<br>3 kW<br>71.40 l/min<br>207 bar<br>62.50 l                    |

## 1800R - Dimensional drawing

Head Office B.P. 249 - 430 rue de l'Aubinière 44150 Ancenis Cedex - France Tel: +33 (0)2 40 09 10 11 - Fax: +33 (0)2 40 09 10 97 www.manitou.com

This publication provides a description of the configuration versions and options for Manitou products, which may differ for equipment. The equipment presented in this brochure may be part of a series, as an option, or it may not be available, depending on the versions. Manitou reserves the right, at any time and without notice, to amend the specifications described and represented. The specifications provided do not bind the manufacturer. For more details, please contact your Manitou agent. This is not a contractually binding document. The presentation of the products is not contractually binding. List of specifications non-exhaustive. The logos as well as the visual identity of the company are owned by Manitou and cannot be used without authorisation. All rights reserved. The photos and diagrams contained in this brochure are only provided for consultation and information purposes.