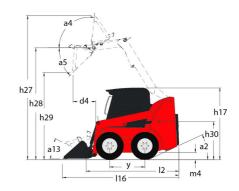

Technical sheet :

| Capacities                                                                                                                                                                                                                                                                                                                                                                      |     | Metric                                                                                                                                                                             |
|---------------------------------------------------------------------------------------------------------------------------------------------------------------------------------------------------------------------------------------------------------------------------------------------------------------------------------------------------------------------------------|-----|------------------------------------------------------------------------------------------------------------------------------------------------------------------------------------|
| Rated Operating Capacity                                                                                                                                                                                                                                                                                                                                                        |     | 817 kg                                                                                                                                                                             |
| Jnladen weight                                                                                                                                                                                                                                                                                                                                                                  |     | 2892 kg                                                                                                                                                                            |
| -                                                                                                                                                                                                                                                                                                                                                                               |     | 2692 kg<br>1633 kg                                                                                                                                                                 |
| lipping capacity                                                                                                                                                                                                                                                                                                                                                                |     | 1633 Kg                                                                                                                                                                            |
| Weight and dimensions                                                                                                                                                                                                                                                                                                                                                           |     | 3876 mm                                                                                                                                                                            |
| Dverall Operating Height - Fully Raised                                                                                                                                                                                                                                                                                                                                         | h27 | 3023 mm                                                                                                                                                                            |
| Height to Hinge Pin – Fully Raised                                                                                                                                                                                                                                                                                                                                              | h28 |                                                                                                                                                                                    |
| Overall Height to top of ROPS                                                                                                                                                                                                                                                                                                                                                   | h17 | 1948 mm                                                                                                                                                                            |
| Dump angle at full height                                                                                                                                                                                                                                                                                                                                                       | a5  | 38 °                                                                                                                                                                               |
| Dump height                                                                                                                                                                                                                                                                                                                                                                     | h29 | 2379 mm                                                                                                                                                                            |
| Overall length with bucket                                                                                                                                                                                                                                                                                                                                                      | 116 | 3139 mm                                                                                                                                                                            |
| Dump reach - Full height                                                                                                                                                                                                                                                                                                                                                        | гб  | 579 mm                                                                                                                                                                             |
| Rollback at ground                                                                                                                                                                                                                                                                                                                                                              | a13 | 28 °                                                                                                                                                                               |
| Rollback Angle at Full Height                                                                                                                                                                                                                                                                                                                                                   | a4  | 99 °                                                                                                                                                                               |
| Seat to ground height                                                                                                                                                                                                                                                                                                                                                           | h30 | 930 mm                                                                                                                                                                             |
| Wheelbase                                                                                                                                                                                                                                                                                                                                                                       | у   | 988 mm                                                                                                                                                                             |
| Overall width less bucket                                                                                                                                                                                                                                                                                                                                                       | b1  | 1582 mm                                                                                                                                                                            |
| Bucket Width                                                                                                                                                                                                                                                                                                                                                                    | e1  | 1562 mm                                                                                                                                                                            |
| Ground clearance                                                                                                                                                                                                                                                                                                                                                                | m4  | 160 mm                                                                                                                                                                             |
| Overall length - Less Bucket                                                                                                                                                                                                                                                                                                                                                    | 12  | 2425 mm                                                                                                                                                                            |
| Departure angle                                                                                                                                                                                                                                                                                                                                                                 | a2  | 19 °                                                                                                                                                                               |
| Clearance Radius - Front with Bucket                                                                                                                                                                                                                                                                                                                                            | b18 | 1869 mm                                                                                                                                                                            |
| Clearance Circle - Front without Bucket                                                                                                                                                                                                                                                                                                                                         | b19 | 1130 mm                                                                                                                                                                            |
| Clearance Circle - Rear                                                                                                                                                                                                                                                                                                                                                         | wa1 | 1519 mm                                                                                                                                                                            |
| Performances                                                                                                                                                                                                                                                                                                                                                                    |     |                                                                                                                                                                                    |
| Travel speed (unladen)                                                                                                                                                                                                                                                                                                                                                          |     | 12.60 km/h                                                                                                                                                                         |
| Wheels                                                                                                                                                                                                                                                                                                                                                                          |     |                                                                                                                                                                                    |
| Standard tires                                                                                                                                                                                                                                                                                                                                                                  |     | 10X 16.5 - 10 PR HD                                                                                                                                                                |
| Engine                                                                                                                                                                                                                                                                                                                                                                          |     |                                                                                                                                                                                    |
|                                                                                                                                                                                                                                                                                                                                                                                 |     |                                                                                                                                                                                    |
| Engine brand                                                                                                                                                                                                                                                                                                                                                                    |     | Yanmar                                                                                                                                                                             |
| -                                                                                                                                                                                                                                                                                                                                                                               |     | Yanmar<br>4TNV98-ZNMS3R1                                                                                                                                                           |
| Engine model                                                                                                                                                                                                                                                                                                                                                                    |     |                                                                                                                                                                                    |
| Engine brand<br>Engine model<br>Engine norm<br>Gross Power                                                                                                                                                                                                                                                                                                                      |     | 4TNV98-ZNMS3R1                                                                                                                                                                     |
| Engine model<br>Engine norm<br>Gross Power                                                                                                                                                                                                                                                                                                                                      |     | 4TNV98-ZNMS3R1<br>iT4                                                                                                                                                              |
| Engine model<br>Engine norm                                                                                                                                                                                                                                                                                                                                                     |     | 4TNV98-ZNMS3R1<br>iT4<br>52.10 kW                                                                                                                                                  |
| ngine model<br>Engine norm<br>Gross Power<br>Net Power<br>Max. torque / Engine rotation                                                                                                                                                                                                                                                                                         |     | 4TNV98-ZNMS3R1<br>iT4<br>52.10 kW<br>51.20 kW                                                                                                                                      |
| Engine model<br>Engine norm<br>Gross Power<br>Net Power<br>Max. torque / Engine rotation<br>Power source                                                                                                                                                                                                                                                                        |     | 4TNV98-ZNMS3R1<br>iT4<br>52.10 kW<br>51.20 kW<br>241 Nm / 2500 rpm                                                                                                                 |
| Engine model<br>Engine norm<br>Gross Power<br>Net Power<br>Max. torque / Engine rotation<br>Power source<br>Number of cylinders                                                                                                                                                                                                                                                 |     | 4TNV98-ZNMS3R1<br>iT4<br>52.10 kW<br>51.20 kW<br>241 Nm / 2500 rpm<br>Diesel                                                                                                       |
| Engine model<br>Engine norm<br>Gross Power<br>Net Power<br>Max. torque / Engine rotation<br>Power source<br>Number of cylinders<br>Battery voltage                                                                                                                                                                                                                              |     | 4TNV98-ZNMS3R1<br>iT4<br>52.10 kW<br>51.20 kW<br>241 Nm / 2500 rpm<br>Diesel<br>4<br>12 V                                                                                          |
| Engine model<br>Engine norm<br>Gross Power<br>Net Power<br>Max. torque / Engine rotation<br>Power source<br>Number of cylinders<br>Battery voltage<br>Accessory plug                                                                                                                                                                                                            |     | 4TNV98-ZNMS3R1<br>iT4<br>52.10 kW<br>51.20 kW<br>241 Nm / 2500 rpm<br>Diesel<br>4<br>12 V<br>12 V                                                                                  |
| Engine model<br>Engine norm<br>Gross Power<br>Net Power<br>Max. torque / Engine rotation<br>Power source<br>Number of cylinders<br>Battery voltage<br>Accessory plug<br>Alternator - Ampere                                                                                                                                                                                     |     | 4TNV98-ZNMS3R1<br>iT4<br>52.10 kW<br>51.20 kW<br>241 Nm / 2500 rpm<br>Diesel<br>4<br>12 V<br>12 V<br>12 V                                                                          |
| Engine model<br>Engine norm<br>Gross Power<br>Net Power<br>Max. torque / Engine rotation<br>Power source<br>Number of cylinders<br>Battery voltage<br>Accessory plug<br>Atternator - Ampere<br>Starter                                                                                                                                                                          |     | 4TNV98-ZNMS3R1<br>iT4<br>52.10 kW<br>51.20 kW<br>241 Nm / 2500 rpm<br>Diesel<br>4<br>12 V<br>12 V                                                                                  |
| Engine model<br>Engine norm<br>Gross Power<br>Net Power<br>Max. torque / Engine rotation<br>Power source<br>Number of cylinders<br>Battery voltage<br>Accessory plug<br>Alternator - Ampere<br>Starter<br>Hydraulics                                                                                                                                                            |     | 4TNV98-ZNMS3R1<br>iT4<br>52.10 kW<br>51.20 kW<br>241 Nm / 2500 rpm<br>Diesel<br>4<br>12 V<br>12 V<br>12 V<br>100 A<br>3 kW                                                         |
| Engine model<br>Engine norm<br>Gross Power<br>Net Power<br>Max. torque / Engine rotation<br>Power source<br>Number of cylinders<br>Battery voltage<br>Accessory plug<br>Alternator - Ampere<br>Starter<br>Hydraulics<br>Standard flow - Auxiliary hydraulics                                                                                                                    |     | 4TNV98-ZNMS3R1<br>iT4<br>52.10 kW<br>51.20 kW<br>241 Nm / 2500 rpm<br>Diesel<br>4<br>12 V<br>12 V<br>12 V<br>100 A<br>3 kW                                                         |
| Engine model<br>Engine norm<br>Gross Power<br>Net Power<br>Max. torque / Engine rotation<br>Power source<br>Number of cylinders<br>Battery voltage<br>Accessory plug<br>Alternator - Ampere<br>Starter<br>Hydraulics<br>Standard flow - Auxiliary hydraulics<br>Auxiliary Hydraulic Pressure                                                                                    |     | 4TNV98-ZNMS3R1<br>iT4<br>52.10 kW<br>51.20 kW<br>241 Nm / 2500 rpm<br>Diesel<br>4<br>12 V<br>12 V<br>12 V<br>100 A<br>3 kW                                                         |
| Engine model<br>Engine norm<br>Gross Power<br>Net Power<br>Max. torque / Engine rotation<br>Power source<br>Number of cylinders<br>Battery voltage<br>Accessory plug<br>Altemator - Ampere<br>Starter<br>Hydraulics<br>Standard flow - Auxiliary hydraulics<br>Auxiliary Hydraulic Pressure<br>Tank capacities                                                                  |     | 4TNV98-ZNMS3R1<br>iT4<br>52.10 kW<br>51.20 kW<br>241 Nm / 2500 rpm<br>Diesel<br>4<br>12 V<br>12 V<br>12 V<br>100 A<br>3 kW<br>71.40 l/min<br>207 bar                               |
| Engine model<br>Engine norm<br>Gross Power<br>Net Power<br>Max. torque / Engine rotation<br>Power source<br>Number of cylinders<br>Battery voltage<br>Accessory plug<br>Accessory plug<br>Atternator - Ampere<br>Starter<br>Hydraulics<br>Standard flow - Auxiliary hydraulics<br>Auxiliary Hydraulic Pressure<br>Fank capacities<br>Fuel tank                                  |     | 4TNV98-ZNMS3R1<br>iT4<br>52.10 kW<br>51.20 kW<br>241 Nm / 2500 rpm<br>Diesel<br>4<br>12 V<br>12 V<br>12 V<br>100 A<br>3 kW<br>71.40 l/min<br>207 bar<br>62.50 l                    |
| Engine model<br>Engine norm<br>Gross Power<br>Net Power<br>Max. torque / Engine rotation<br>Power source<br>Number of cylinders<br>Battery voltage<br>Accessory plug<br>Accessory plug<br>Atternator - Ampere<br>Starter<br>Hydraulics<br>Standard flow - Auxiliary hydraulics<br>Auxiliary Hydraulic Pressure<br>Fank capacities<br>Fuel tank<br>Reservoir Capacity Hydraulics |     | 4TNV98-ZNMS3R1<br>iT4<br>52.10 kW<br>51.20 kW<br>241 Nm / 2500 rpm<br>Diesel<br>4<br>12 V<br>12 V<br>12 V<br>12 V<br>100 A<br>3 kW<br>71.40 l/min<br>207 bar<br>62.50 l<br>41.60 l |
| Engine model<br>Engine norm<br>Gross Power<br>Net Power<br>Max. torque / Engine rotation<br>Power source<br>Number of cylinders<br>Battery voltage                                                                                                                                                                                                                              |     | 4TNV98-ZNMS3R1<br>iT4<br>52.10 kW<br>51.20 kW<br>241 Nm / 2500 rpm<br>Diesel<br>4<br>12 V<br>12 V<br>12 V<br>100 A<br>3 kW<br>71.40 l/min<br>207 bar<br>62.50 l                    |

## 1800R - Dimensional drawing

Head Office B.P. 249 - 430 rue de l'Aubinière 44150 Ancenis Cedex - France Tel: +33 (0)2 40 09 10 11 - Fax: +33 (0)2 40 09 10 97 www.manitou.com

This publication provides a description of the configuration versions and options for Manitou products, which may differ for equipment. The equipment presented in this brochure may be part of a series, as an option, or it may not be available, depending on the versions. Manitou reserves the right, at any time and without notice, to amend the specifications described and represented. The specifications provided do not bind the manufacturer. For more details, please contact your Manitou agent. This is not a contractually binding document. The presentation of the products is not contractually binding. List of specifications non-exhaustive. The logos as well as the visual identity of the company are owned by Manitou and cannot be used without authorisation. All rights reserved. The photos and diagrams contained in this brochure are only provided for consultation and information purposes.