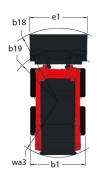

Technical sheet :

| Capacities                                                                                                                                                                                                                                                                                                                                                                      |     | Metric                                                                                                                                                                             |
|---------------------------------------------------------------------------------------------------------------------------------------------------------------------------------------------------------------------------------------------------------------------------------------------------------------------------------------------------------------------------------|-----|------------------------------------------------------------------------------------------------------------------------------------------------------------------------------------|
| Rated Operating Capacity                                                                                                                                                                                                                                                                                                                                                        |     | 817 kg                                                                                                                                                                             |
| Jnladen weight                                                                                                                                                                                                                                                                                                                                                                  |     | 2892 kg                                                                                                                                                                            |
| -                                                                                                                                                                                                                                                                                                                                                                               |     | 2692 kg<br>1633 kg                                                                                                                                                                 |
| lipping capacity                                                                                                                                                                                                                                                                                                                                                                |     | 1633 Kg                                                                                                                                                                            |
| Weight and dimensions                                                                                                                                                                                                                                                                                                                                                           |     | 3876 mm                                                                                                                                                                            |
| Dverall Operating Height - Fully Raised                                                                                                                                                                                                                                                                                                                                         | h27 | 3023 mm                                                                                                                                                                            |
| Height to Hinge Pin – Fully Raised                                                                                                                                                                                                                                                                                                                                              | h28 |                                                                                                                                                                                    |
| Overall Height to top of ROPS                                                                                                                                                                                                                                                                                                                                                   | h17 | 1948 mm                                                                                                                                                                            |
| Dump angle at full height                                                                                                                                                                                                                                                                                                                                                       | a5  | 38 °                                                                                                                                                                               |
| Dump height                                                                                                                                                                                                                                                                                                                                                                     | h29 | 2379 mm                                                                                                                                                                            |
| Overall length with bucket                                                                                                                                                                                                                                                                                                                                                      | 116 | 3139 mm                                                                                                                                                                            |
| Dump reach - Full height                                                                                                                                                                                                                                                                                                                                                        | гб  | 579 mm                                                                                                                                                                             |
| Rollback at ground                                                                                                                                                                                                                                                                                                                                                              | a13 | 28 °                                                                                                                                                                               |
| Rollback Angle at Full Height                                                                                                                                                                                                                                                                                                                                                   | a4  | 99 °                                                                                                                                                                               |
| Seat to ground height                                                                                                                                                                                                                                                                                                                                                           | h30 | 930 mm                                                                                                                                                                             |
| Wheelbase                                                                                                                                                                                                                                                                                                                                                                       | у   | 988 mm                                                                                                                                                                             |
| Overall width less bucket                                                                                                                                                                                                                                                                                                                                                       | b1  | 1582 mm                                                                                                                                                                            |
| Bucket Width                                                                                                                                                                                                                                                                                                                                                                    | e1  | 1562 mm                                                                                                                                                                            |
| Ground clearance                                                                                                                                                                                                                                                                                                                                                                | m4  | 160 mm                                                                                                                                                                             |
| Overall length - Less Bucket                                                                                                                                                                                                                                                                                                                                                    | 12  | 2425 mm                                                                                                                                                                            |
| Departure angle                                                                                                                                                                                                                                                                                                                                                                 | a2  | 19 °                                                                                                                                                                               |
| Clearance Radius - Front with Bucket                                                                                                                                                                                                                                                                                                                                            | b18 | 1869 mm                                                                                                                                                                            |
| Clearance Circle - Front without Bucket                                                                                                                                                                                                                                                                                                                                         | b19 | 1130 mm                                                                                                                                                                            |
| Clearance Circle - Rear                                                                                                                                                                                                                                                                                                                                                         | wa1 | 1519 mm                                                                                                                                                                            |
| Performances                                                                                                                                                                                                                                                                                                                                                                    |     |                                                                                                                                                                                    |
| Travel speed (unladen)                                                                                                                                                                                                                                                                                                                                                          |     | 12.60 km/h                                                                                                                                                                         |
| Wheels                                                                                                                                                                                                                                                                                                                                                                          |     |                                                                                                                                                                                    |
| Standard tires                                                                                                                                                                                                                                                                                                                                                                  |     | 10X 16.5 - 10 PR HD                                                                                                                                                                |
| Engine                                                                                                                                                                                                                                                                                                                                                                          |     |                                                                                                                                                                                    |
|                                                                                                                                                                                                                                                                                                                                                                                 |     |                                                                                                                                                                                    |
| Engine brand                                                                                                                                                                                                                                                                                                                                                                    |     | Yanmar                                                                                                                                                                             |
| -                                                                                                                                                                                                                                                                                                                                                                               |     | Yanmar<br>4TNV98-ZNMS3R1                                                                                                                                                           |
| Engine model                                                                                                                                                                                                                                                                                                                                                                    |     |                                                                                                                                                                                    |
| Engine brand<br>Engine model<br>Engine norm<br>Gross Power                                                                                                                                                                                                                                                                                                                      |     | 4TNV98-ZNMS3R1                                                                                                                                                                     |
| Engine model<br>Engine norm<br>Gross Power                                                                                                                                                                                                                                                                                                                                      |     | 4TNV98-ZNMS3R1<br>iT4                                                                                                                                                              |
| Engine model<br>Engine norm                                                                                                                                                                                                                                                                                                                                                     |     | 4TNV98-ZNMS3R1<br>iT4<br>52.10 kW                                                                                                                                                  |
| ngine model<br>Engine norm<br>Gross Power<br>Net Power<br>Max. torque / Engine rotation                                                                                                                                                                                                                                                                                         |     | 4TNV98-ZNMS3R1<br>iT4<br>52.10 kW<br>51.20 kW                                                                                                                                      |
| Engine model<br>Engine norm<br>Gross Power<br>Net Power<br>Max. torque / Engine rotation<br>Power source                                                                                                                                                                                                                                                                        |     | 4TNV98-ZNMS3R1<br>iT4<br>52.10 kW<br>51.20 kW<br>241 Nm / 2500 rpm                                                                                                                 |
| Engine model<br>Engine norm<br>Gross Power<br>Net Power<br>Max. torque / Engine rotation<br>Power source<br>Number of cylinders                                                                                                                                                                                                                                                 |     | 4TNV98-ZNMS3R1<br>iT4<br>52.10 kW<br>51.20 kW<br>241 Nm / 2500 rpm<br>Diesel                                                                                                       |
| Engine model<br>Engine norm<br>Gross Power<br>Net Power<br>Max. torque / Engine rotation<br>Power source<br>Number of cylinders<br>Battery voltage                                                                                                                                                                                                                              |     | 4TNV98-ZNMS3R1<br>iT4<br>52.10 kW<br>51.20 kW<br>241 Nm / 2500 rpm<br>Diesel<br>4<br>12 V                                                                                          |
| Engine model<br>Engine norm<br>Gross Power<br>Net Power<br>Max. torque / Engine rotation<br>Power source<br>Number of cylinders<br>Battery voltage<br>Accessory plug                                                                                                                                                                                                            |     | 4TNV98-ZNMS3R1<br>iT4<br>52.10 kW<br>51.20 kW<br>241 Nm / 2500 rpm<br>Diesel<br>4<br>12 V<br>12 V                                                                                  |
| Engine model<br>Engine norm<br>Gross Power<br>Net Power<br>Max. torque / Engine rotation<br>Power source<br>Number of cylinders<br>Battery voltage<br>Accessory plug<br>Alternator - Ampere                                                                                                                                                                                     |     | 4TNV98-ZNMS3R1<br>iT4<br>52.10 kW<br>51.20 kW<br>241 Nm / 2500 rpm<br>Diesel<br>4<br>12 V<br>12 V<br>12 V                                                                          |
| Engine model<br>Engine norm<br>Gross Power<br>Net Power<br>Max. torque / Engine rotation<br>Power source<br>Number of cylinders<br>Battery voltage<br>Accessory plug<br>Atternator - Ampere<br>Starter                                                                                                                                                                          |     | 4TNV98-ZNMS3R1<br>iT4<br>52.10 kW<br>51.20 kW<br>241 Nm / 2500 rpm<br>Diesel<br>4<br>12 V<br>12 V                                                                                  |
| Engine model<br>Engine norm<br>Gross Power<br>Net Power<br>Max. torque / Engine rotation<br>Power source<br>Number of cylinders<br>Battery voltage<br>Accessory plug<br>Alternator - Ampere<br>Starter<br>Hydraulics                                                                                                                                                            |     | 4TNV98-ZNMS3R1<br>iT4<br>52.10 kW<br>51.20 kW<br>241 Nm / 2500 rpm<br>Diesel<br>4<br>12 V<br>12 V<br>12 V<br>100 A<br>3 kW                                                         |
| Engine model<br>Engine norm<br>Gross Power<br>Net Power<br>Max. torque / Engine rotation<br>Power source<br>Number of cylinders<br>Battery voltage<br>Accessory plug<br>Alternator - Ampere<br>Starter<br>Hydraulics<br>Standard flow - Auxiliary hydraulics                                                                                                                    |     | 4TNV98-ZNMS3R1<br>iT4<br>52.10 kW<br>51.20 kW<br>241 Nm / 2500 rpm<br>Diesel<br>4<br>12 V<br>12 V<br>12 V<br>100 A<br>3 kW                                                         |
| Engine model<br>Engine norm<br>Gross Power<br>Net Power<br>Max. torque / Engine rotation<br>Power source<br>Number of cylinders<br>Battery voltage<br>Accessory plug<br>Alternator - Ampere<br>Starter<br>Hydraulics<br>Standard flow - Auxiliary hydraulics<br>Auxiliary Hydraulic Pressure                                                                                    |     | 4TNV98-ZNMS3R1<br>iT4<br>52.10 kW<br>51.20 kW<br>241 Nm / 2500 rpm<br>Diesel<br>4<br>12 V<br>12 V<br>12 V<br>100 A<br>3 kW                                                         |
| Engine model<br>Engine norm<br>Gross Power<br>Net Power<br>Max. torque / Engine rotation<br>Power source<br>Number of cylinders<br>Battery voltage<br>Accessory plug<br>Altemator - Ampere<br>Starter<br>Hydraulics<br>Standard flow - Auxiliary hydraulics<br>Auxiliary Hydraulic Pressure<br>Tank capacities                                                                  |     | 4TNV98-ZNMS3R1<br>iT4<br>52.10 kW<br>51.20 kW<br>241 Nm / 2500 rpm<br>Diesel<br>4<br>12 V<br>12 V<br>12 V<br>100 A<br>3 kW<br>71.40 l/min<br>207 bar                               |
| Engine model<br>Engine norm<br>Gross Power<br>Net Power<br>Max. torque / Engine rotation<br>Power source<br>Number of cylinders<br>Battery voltage<br>Accessory plug<br>Accessory plug<br>Atternator - Ampere<br>Starter<br>Hydraulics<br>Standard flow - Auxiliary hydraulics<br>Auxiliary Hydraulic Pressure<br>Fank capacities<br>Fuel tank                                  |     | 4TNV98-ZNMS3R1<br>iT4<br>52.10 kW<br>51.20 kW<br>241 Nm / 2500 rpm<br>Diesel<br>4<br>12 V<br>12 V<br>12 V<br>100 A<br>3 kW<br>71.40 l/min<br>207 bar<br>62.50 l                    |
| Engine model<br>Engine norm<br>Gross Power<br>Net Power<br>Max. torque / Engine rotation<br>Power source<br>Number of cylinders<br>Battery voltage<br>Accessory plug<br>Accessory plug<br>Atternator - Ampere<br>Starter<br>Hydraulics<br>Standard flow - Auxiliary hydraulics<br>Auxiliary Hydraulic Pressure<br>Fank capacities<br>Fuel tank<br>Reservoir Capacity Hydraulics |     | 4TNV98-ZNMS3R1<br>iT4<br>52.10 kW<br>51.20 kW<br>241 Nm / 2500 rpm<br>Diesel<br>4<br>12 V<br>12 V<br>12 V<br>12 V<br>100 A<br>3 kW<br>71.40 l/min<br>207 bar<br>62.50 l<br>41.60 l |
| Engine model<br>Engine norm<br>Gross Power<br>Net Power<br>Max. torque / Engine rotation<br>Power source<br>Number of cylinders<br>Battery voltage                                                                                                                                                                                                                              |     | 4TNV98-ZNMS3R1<br>iT4<br>52.10 kW<br>51.20 kW<br>241 Nm / 2500 rpm<br>Diesel<br>4<br>12 V<br>12 V<br>12 V<br>100 A<br>3 kW<br>71.40 l/min<br>207 bar<br>62.50 l                    |

## 1800R - Dimensional drawing

Head Office B.P. 249 - 430 rue de l'Aubinière 44150 Ancenis Cedex - France Tel: +33 (0)2 40 09 10 11 - Fax: +33 (0)2 40 09 10 97 www.manitou.com

This publication provides a description of the configuration versions and options for Manitou products, which may differ for equipment. The equipment presented in this brochure may be part of a series, as an option, or it may not be available, depending on the versions. Manitou reserves the right, at any time and without notice, to amend the specifications described and represented. The specifications provided do not bind the manufacturer. For more details, please contact your Manitou agent. This is not a contractually binding document. The presentation of the products is not contractually binding. List of specifications non-exhaustive. The logos as well as the visual identity of the company are owned by Manitou and cannot be used without authorisation. All rights reserved. The photos and diagrams contained in this brochure are only provided for consultation and information purposes.