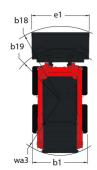

| RH Chain case                        | 8.50                                               |

## 1800R - Dimensional drawing











## **Head Office**

B.P. 249 - 430 rue de l'Aubinière 44150 Ancenis Cedex - France Tel: +33 (0)2 40 09 10 11 - Fax: +33 (0)2 40 09 10 97 www.manitou.com



This publication provides a description of the configuration versions and options for Manitou products, which may differ for equipment. The equipment presented in this brochure may be part of a series, as an option, or it may not be available, depending on the versions. Manitou reserves the right, at any time and without notice, to amend the specifications described and represented. The specifications provided do not bind the manufacturer. For more details, please contact your Manitou agent. This is not a contractually binding document. The presentation of the products is not contractually binding. List of specifications non-e