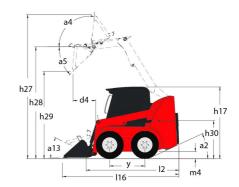

| RH Chain case                        | 8.50                                               |

## 1800R - Dimensional drawing











## **Head Office**

B.P. 249 - 430 rue de l'Aubinière 44150 Ancenis Cedex - France Tel: +33 (0)2 40 09 10 11 - Fax: +33 (0)2 40 09 10 97 www.manitou.com



This publication provides a description of the configuration versions and options for Manitou products, which may differ for equipment. The equipment presented in this brochure may be part of a series, as an option, or it may not be available, depending on the versions. Manitou reserves the right, at any time and without notice, to amend the specifications described and represented. The specifications provided do not bind the manufacturer. For more details, please contact your Manitou agent. This is not a contractually binding document. The presentation of the products is not contractually binding. List of specifications non-exhau