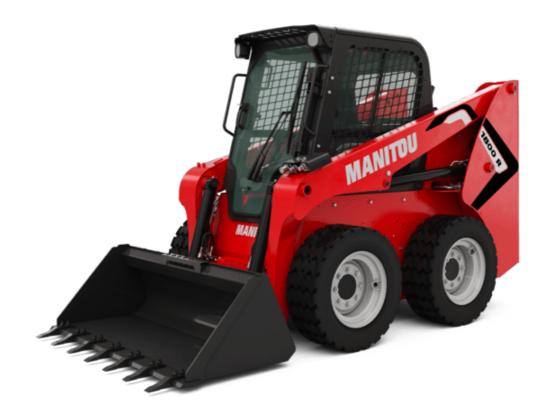

Technical sheet:

## **1800R**





| Method   M   |                                      | <b>1800R</b> Created on May 18, 2024 at 3.45.30 AM |
|--------------------------------------------------------------------------------------------------------------------------------------------------------------------------------------------------------------------------------------------------------------------------------------------------------------------------------------------------------------------------------------------------------------------------------------------------------------------------------------------------------------------------------------------------------------------------------------------------------------------------------------------------------------------------------------------------------------