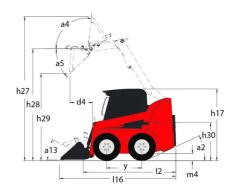

| RH Chain case                        | 8.50 l                                        |

## 1800R - Dimensional drawing











## **Head Office**

B.P. 249 - 430 rue de l'Aubinière 44150 Ancenis Cedex - France Tel: +33 (0)2 40 09 10 11 - Fax: +33 (0)2 40 09 10 97 www.manitou.com



This publication provides a description of the configuration versions and options for Manitou products, which may differ for equipment. The equipment presented in this brochure may be part of a series, as an option, or it may not be available, depending on the versions. Manitou reserves the right, at any time and without notice, to amend the specifications described and represented. The specifications provided do not bind the manufacturer. For more details, please contact your Manitou agent. This is not a contractually binding document. The presentation of the products is not contractually binding. List of specifications non-exhau