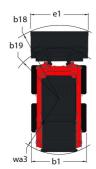

| RH Chain case                        | 8.50 l                                        |

## 1800R - Dimensional drawing











## **Head Office**

B.P. 249 - 430 rue de l'Aubinière 44150 Ancenis Cedex - France Tel: +33 (0)2 40 09 10 11 - Fax: +33 (0)2 40 09 10 97 www.manitou.com



This publication provides a description of the configuration versions and options for Manitou products, which may differ for equipment. The equipment presented in this brochure may be part of a series, as an option, or it may not be available, depending on the versions. Manitou reserves the right, at any time and without notice, to amend the specifications described and represented. The specifications provided do not bind the manufacturer. For more details, please contact your Manitou agent. This is not a contractually binding document. The presentation of the products is not contractually binding. List of specifications non-e