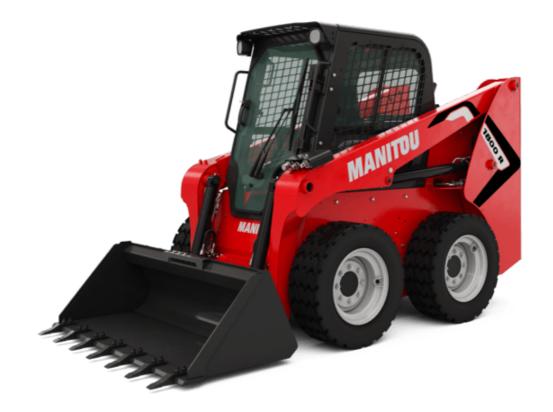

Technical sheet:

## **1800R**





| Monte   Monte   March   Marc  |                                      | 1800R Greated on 19 May 2024 at 10.30.50 PM 0 |
|--------------------------------------------------------------------------------------------------------------------------------------------------------------------------------------------------------------------------------------------------------------------------------------------------------------------------------------------------------------------------------------------------------------------------------------------------------------------------------------------------------------------------------------------------------------------------------------------------------------------------------------------------------------------------------------------------