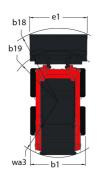

Technical sheet :

| Capacities                              |     | Metric               |
|-----------------------------------------|-----|----------------------|
| Rated Operating Capacity                |     | 817 kg               |
| Unladen weight                          |     | 2892 kg              |
| Tipping capacity                        |     | 1633 kg              |
| Weight and dimensions                   |     |                      |
| Overall Operating Height - Fully Raised | h27 | 3876 mm              |
| Height to Hinge Pin – Fully Raised      | h28 | 3023 mm              |
| Overall Height to top of ROPS           | h17 | 1948 mm              |
| Dump angle at full height               | a5  | 38 °                 |
| Dump height                             | h29 | 2379 mm              |
| Overall length with bucket              | 116 | 3139 mm              |
| Dump reach - Full height                | r6  | 579 mm               |
| Rollback at ground                      | a13 | 28 °                 |
| Rollback Angle at Full Height           | a4  | 99 °                 |
| Seat to ground height                   | h30 | 930 mm               |
| Wheelbase                               | у   | 988 mm               |
| Overall width less bucket               | b1  | 1582 mm              |
| Bucket Width                            | e1  | 1562 mm              |
| Ground clearance                        | m4  | 160 mm               |
| Overall length - Less Bucket            | 12  | 2425 mm              |
| Departure angle                         | a2  | 19 °                 |
| Clearance Radius - Front with Bucket    | b18 | 1869 mm              |
| Clearance Circle - Front without Bucket | b19 | 1130 mm              |
| Clearance Circle - Rear                 | wa1 | 1519 mm              |
| Performances                            |     |                      |
| Travel speed (unladen)                  |     | 12.60 km/h           |
| Wheels                                  |     |                      |
| Standard tires                          |     | 10X 16.5 - 10 PR HD  |
| Engine                                  |     |                      |
| Engine brand                            |     | Yanmar               |
| Engine model                            |     | 4TNV98-ZNMS3R1       |
| Engine norm                             |     | iT4                  |
| Gross Power                             |     | 52.10 kW             |
| Net Power                               |     | 51.20 kW             |
| Max. torque / Engine rotation           |     | 241 Nm / 2500 rpm    |
| Power source                            |     | Diesel               |
| Number of cylinders                     |     | 4                    |
| Battery voltage                         |     | 12 V                 |
| Accessory plug                          |     | 12 V                 |
| Alternator - Ampere                     |     | 100 A                |
| Starter                                 |     | 3 kW                 |
| Hydraulics                              |     |                      |
| Standard flow - Auxiliary hydraulics    |     | 71.40 l/min          |
| Auxiliary Hydraulic Pressure            |     | 207 bar              |
| Tank capacities                         |     |                      |
| Fuel tank                               |     | 62.50 l              |
| Hydraulic oil tank capacity             |     | 41.60 l              |
|                                         |     |                      |
| Displacement                            |     | 3319 mm <sup>3</sup> |
|                                         |     | 3319 mm³<br>8.50 l   |