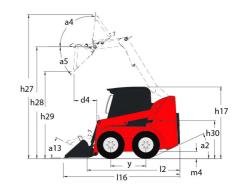

Technical sheet :

| Capacities                              |     | Metric               |
|-----------------------------------------|-----|----------------------|
| Rated Operating Capacity                |     | 817 kg               |
| Unladen weight                          |     | 2892 kg              |
| Tipping capacity                        |     | 1633 kg              |
| Weight and dimensions                   |     |                      |
| Overall Operating Height - Fully Raised | h27 | 3876 mm              |
| Height to Hinge Pin – Fully Raised      | h28 | 3023 mm              |
| Overall Height to top of ROPS           | h17 | 1948 mm              |
| Dump angle at full height               | a5  | 38 °                 |
| Dump height                             | h29 | 2379 mm              |
| Overall length with bucket              | 116 | 3139 mm              |
| Dump reach - Full height                | r6  | 579 mm               |
| Rollback at ground                      | a13 | 28 °                 |
| Rollback Angle at Full Height           | a4  | 99 °                 |
| Seat to ground height                   | h30 | 930 mm               |
| Wheelbase                               | у   | 988 mm               |
| Overall width less bucket               | b1  | 1582 mm              |
| Bucket Width                            | e1  | 1562 mm              |
| Ground clearance                        | m4  | 160 mm               |
| Overall length - Less Bucket            | 12  | 2425 mm              |
| Departure angle                         | a2  | 19 °                 |
| Clearance Radius - Front with Bucket    | b18 | 1869 mm              |
| Clearance Circle - Front without Bucket | b19 | 1130 mm              |
| Clearance Circle - Rear                 | wa1 | 1519 mm              |
| Performances                            |     |                      |
| Travel speed (unladen)                  |     | 12.60 km/h           |
| Wheels                                  |     |                      |
| Standard tires                          |     | 10X 16.5 - 10 PR HD  |
| Engine                                  |     |                      |
| Engine brand                            |     | Yanmar               |
| Engine model                            |     | 4TNV98-ZNMS3R1       |
| Engine norm                             |     | iT4                  |
| Gross Power                             |     | 52.10 kW             |
| Net Power                               |     | 51.20 kW             |
| Max. torque / Engine rotation           |     | 241 Nm / 2500 rpm    |
| Power source                            |     | Diesel               |
| Number of cylinders                     |     | 4                    |
| Battery voltage                         |     | 12 V                 |
| Accessory plug                          |     | 12 V                 |
| Alternator - Ampere                     |     | 100 A                |
| Starter                                 |     | 3 kW                 |
| Hydraulics                              |     |                      |
| Standard flow - Auxiliary hydraulics    |     | 71.40 l/min          |
| Auxiliary Hydraulic Pressure            |     | 207 bar              |
| Tank capacities                         |     |                      |
| Fuel tank                               |     | 62.50 l              |
| Hydraulic oil tank capacity             |     | 41.60 l              |
|                                         |     |                      |
| Displacement                            |     | 3319 mm <sup>3</sup> |
|                                         |     | 3319 mm³<br>8.50 l   |