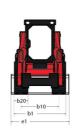

Technical sheet :

| Capacities                              |     | Metric               |
|-----------------------------------------|-----|----------------------|
| Rated Operating Capacity                |     | 817 kg               |
| Unladen weight                          |     | 2892 kg              |
| Tipping capacity                        |     | 1633 kg              |
| Weight and dimensions                   |     |                      |
| Overall Operating Height - Fully Raised | h27 | 3876 mm              |
| Height to Hinge Pin – Fully Raised      | h28 | 3023 mm              |
| Overall Height to top of ROPS           | h17 | 1948 mm              |
| Dump angle at full height               | a5  | 38 °                 |
| Dump height                             | h29 | 2379 mm              |
| Overall length with bucket              | 116 | 3139 mm              |
| Dump reach - Full height                | r6  | 579 mm               |
| Rollback at ground                      | a13 | 28 °                 |
| Rollback Angle at Full Height           | a4  | 99 °                 |
| Seat to ground height                   | h30 | 930 mm               |
| Wheelbase                               | у   | 988 mm               |
| Overall width less bucket               | b1  | 1582 mm              |
| Bucket Width                            | e1  | 1562 mm              |
| Ground clearance                        | m4  | 160 mm               |
| Overall length - Less Bucket            | 12  | 2425 mm              |
| Departure angle                         | a2  | 19 °                 |
| Clearance Radius - Front with Bucket    | b18 | 1869 mm              |
| Clearance Circle - Front without Bucket | b19 | 1130 mm              |
| Clearance Circle - Rear                 | wa1 | 1519 mm              |
| Performances                            |     |                      |
| Travel speed (unladen)                  |     | 12.60 km/h           |
| Wheels                                  |     |                      |
| Standard tires                          |     | 10X 16.5 - 10 PR HD  |
| Engine                                  |     |                      |
| Engine brand                            |     | Yanmar               |
| Engine model                            |     | 4TNV98-ZNMS3R1       |
| Engine norm                             |     | iT4                  |
| Gross Power                             |     | 52.10 kW             |
| Net Power                               |     | 51.20 kW             |
| Max. torque / Engine rotation           |     | 241 Nm / 2500 rpm    |
| Power source                            |     | Diesel               |
| Number of cylinders                     |     | 4                    |
| Battery voltage                         |     | 12 V                 |
| Accessory plug                          |     | 12 V                 |
| Alternator - Ampere                     |     | 100 A                |
| Starter                                 |     | 3 kW                 |
| Hydraulics                              |     |                      |
| Standard flow - Auxiliary hydraulics    |     | 71.40 l/min          |
| Auxiliary Hydraulic Pressure            |     | 207 bar              |
| Tank capacities                         |     |                      |
| Fuel tank                               |     | 62.50 l              |
| Hydraulic oil tank capacity             |     | 41.60 l              |
|                                         |     |                      |
| Displacement                            |     | 3319 mm <sup>3</sup> |
|                                         |     | 3319 mm³<br>8.50 l   |