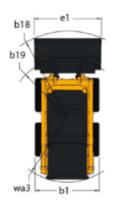

## **SKID LOADERS**

**GEHL** 

|                                         | R180 Created Off 11 May 2024 at 3:53:18 pri | 5 . |
|-----------------------------------------|---------------------------------------------|-----|
| Capacities                              | Metric                                      |     |
| Rated Operating Capacity                | 817 kg                                      |     |
| Unladen weight                          | 2892 kg                                     |     |
| Tipping capacity                        | 1633 kg                                     |     |
| Weight and dimensions                   |                                             |     |
| Overall Operating Height - Fully Raised | h27 3876 mm                                 |     |
| Height to Hinge Pin – Fully Raised      | h28 3023 mm                                 |     |
| Overall Height to top of ROPS           | h17 1948 mm                                 |     |
| Dump angle at full height               | a5 38 °                                     |     |
| Dump height                             | h29 2379 mm                                 |     |
| Overall length with bucket              | l16 3139 mm                                 |     |
| Dump reach - Full height                | r6 579 mm                                   |     |
| Rollback at ground                      | a13 28 °                                    |     |
| Rollback Angle at Full Height           | a4 99 °                                     |     |
| Seat to ground height                   | h30 930 mm                                  |     |
| Wheelbase                               | y 988 mm                                    |     |
| Overall width less bucket               | b1 1582 mm                                  |     |
| Bucket Width                            | e1 1562 mm                                  |     |
| Ground clearance                        | m4 160 mm                                   |     |
| Overall length - Less Bucket            | l2 2425 mm                                  |     |
| Departure angle                         | a2 19 °                                     |     |
| Clearance Radius - Front with Bucket    | b18 1869 mm                                 |     |
| Clearance Circle - Front without Bucket | b19 1130 mm                                 |     |
| Clearance Circle - Front without Bucket | wa1 1519 mm                                 |     |
| Performances                            | Wa1 1519 IIIIII                             |     |
| Travel speed (unladen)                  | 12.60 km/h                                  |     |
| Wheels                                  | 12.00 Kill/ II                              |     |
| Standard tires                          | 10X 16.5 - 10 PR HD                         |     |
| Engine                                  | 10/1 10/3 10 1 10 110                       |     |
| Engine brand                            | Yanmar                                      |     |
| Engine model                            | 4TNV98-ZNMS3R1                              |     |
| Engine model                            | iT4, Stage IIIA                             |     |
| •                                       |                                             |     |
| Gross Power                             | 52.10 kW                                    |     |
| Net Power                               | 51.20 kW                                    |     |
| Max. torque / Engine rotation           | 241 Nm / 2500 rpm                           |     |
| Power source                            | Diesel                                      |     |
| Number of cylinders                     | 4                                           |     |
| Battery voltage                         | 12 V                                        |     |
| Accessory plug                          | 12 V                                        |     |
| Alternator - Ampere                     | 100 A                                       |     |
| Starter                                 | 3 kW                                        |     |
| Hydraulics                              |                                             |     |
| Standard flow - Auxiliary hydraulics    | 71.40 l/min                                 |     |
| Auxiliary Hydraulic Pressure            | 207 bar                                     |     |
| High-Flow Auxiliary Hydraulics – Option | 114 l/min                                   |     |
| Tank capacities                         |                                             |     |
| Fuel tank                               | 62.50 l                                     |     |
| Reservoir Capacity Hydraulics           | 41.60 l                                     |     |
| Displacement                            | 3.30 l                                      |     |
| LH Chain case                           | 8.50 l                                      |     |
| RH Chain case                           | 8.50 l                                      |     |
|                                         |                                             |     |

## R180 - Dimensional drawing

Siège Social P.O. Box 179 - One Gehl Way - West Bend, WI, USA 53095 Tel: (262) 334-9461 - Fax: (262) 338-7517 www.gehl.com

This brochure describes versions and configuration options for Gehl products which may be fitted with different equipment. The equipment described in this brochure may be standard, optional or not available depending on version. Gehl reserves the right to change the specifications shown and described at any time and without prior warning. The manufacturer is not liable for the specifications given. For more information, contact your Gehl dealer. Non-contractual document. Product descriptions may differ from actual products. List of specifications is not comprehensive. The logos and visual identity of the company are the property of Gehl and may not be used without authorization. All rights reserved. The photos and diagrams contained in this brochure are provided for information only.