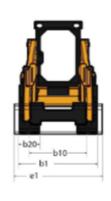

## **SKID LOADERS**

**GEHL** 

|                                         | R180 Created Off 11 May 2024 at 3:53:18 pri | 5 . |
|-----------------------------------------|---------------------------------------------|-----|
| Capacities                              | Metric                                      |     |
| Rated Operating Capacity                | 817 kg                                      |     |
| Unladen weight                          | 2892 kg                                     |     |
| Tipping capacity                        | 1633 kg                                     |     |
| Weight and dimensions                   |                                             |     |
| Overall Operating Height - Fully Raised | h27 3876 mm                                 |     |
| Height to Hinge Pin – Fully Raised      | h28 3023 mm                                 |     |
| Overall Height to top of ROPS           | h17 1948 mm                                 |     |
| Dump angle at full height               | a5 38 °                                     |     |
| Dump height                             | h29 2379 mm                                 |     |
| Overall length with bucket              | l16 3139 mm                                 |     |
| Dump reach - Full height                | r6 579 mm                                   |     |
| Rollback at ground                      | a13 28 °                                    |     |
| Rollback Angle at Full Height           | a4 99 °                                     |     |
| Seat to ground height                   | h30 930 mm                                  |     |
| Wheelbase                               | y 988 mm                                    |     |
| Overall width less bucket               | b1 1582 mm                                  |     |
| Bucket Width                            | e1 1562 mm                                  |     |
| Ground clearance                        | m4 160 mm                                   |     |
| Overall length - Less Bucket            | l2 2425 mm                                  |     |
| Departure angle                         | a2 19 °                                     |     |
| Clearance Radius - Front with Bucket    | b18 1869 mm                                 |     |
| Clearance Circle - Front without Bucket | b19 1130 mm                                 |     |
| Clearance Circle - Front without Bucket | wa1 1519 mm                                 |     |
| Performances                            | Wa1 1519 IIIIII                             |     |
| Travel speed (unladen)                  | 12.60 km/h                                  |     |
| Wheels                                  | 12.00 Kill/ II                              |     |
| Standard tires                          | 10X 16.5 - 10 PR HD                         |     |
| Engine                                  | 10/1 10/3 10 1 10 110                       |     |
| Engine brand                            | Yanmar                                      |     |
| Engine model                            | 4TNV98-ZNMS3R1                              |     |
| Engine model                            | iT4, Stage IIIA                             |     |
| •                                       |                                             |     |
| Gross Power                             | 52.10 kW                                    |     |
| Net Power                               | 51.20 kW                                    |     |
| Max. torque / Engine rotation           | 241 Nm / 2500 rpm                           |     |
| Power source                            | Diesel                                      |     |
| Number of cylinders                     | 4                                           |     |
| Battery voltage                         | 12 V                                        |     |
| Accessory plug                          | 12 V                                        |     |
| Alternator - Ampere                     | 100 A                                       |     |
| Starter                                 | 3 kW                                        |     |
| Hydraulics                              |                                             |     |
| Standard flow - Auxiliary hydraulics    | 71.40 l/min                                 |     |
| Auxiliary Hydraulic Pressure            | 207 bar                                     |     |
| High-Flow Auxiliary Hydraulics – Option | 114 l/min                                   |     |
| Tank capacities                         |                                             |     |
| Fuel tank                               | 62.50 l                                     |     |
| Reservoir Capacity Hydraulics           | 41.60 l                                     |     |
| Displacement                            | 3.30 l                                      |     |
| LH Chain case                           | 8.50 l                                      |     |
| RH Chain case                           | 8.50 l                                      |     |
|                                         |                                             |     |

## R180 - Dimensional drawing

Siège Social P.O. Box 179 - One Gehl Way - West Bend, WI, USA 53095 Tel: (262) 334-9461 - Fax: (262) 338-7517 www.gehl.com

This brochure describes versions and configuration options for Gehl products which may be fitted with different equipment. The equipment described in this brochure may be standard, optional or not available depending on version. Gehl reserves the right to change the specifications shown and described at any time and without prior warning. The manufacturer is not liable for the specifications given. For more information, contact your Gehl dealer. Non-contractual document. Product descriptions may differ from actual products. List of specifications is not comprehensive. The logos and visual identity of the company are the property of Gehl and may not be used without authorization. All rights reserved. The photos and diagrams contained in this brochure are provided for information only.