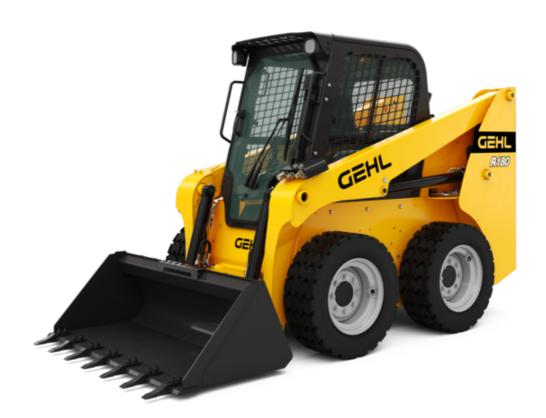

## **SKID LOADERS**

**GEHL** 

|                                         | R180 Created Off 11 May 2024 at 3:53:18 pri | 5 . |
|-----------------------------------------|---------------------------------------------|-----|
| Capacities                              | Metric                                      |     |
| Rated Operating Capacity                | 817 kg                                      |     |
| Unladen weight                          | 2892 kg                                     |     |
| Tipping capacity                        | 1633 kg                                     |     |
| Weight and dimensions                   |                                             |     |
| Overall Operating Height - Fully Raised | h27 3876 mm                                 |     |
| Height to Hinge Pin – Fully Raised      | h28 3023 mm                                 |     |
| Overall Height to top of ROPS           | h17 1948 mm                                 |     |
| Dump angle at full height               | a5 38 °                                     |     |
| Dump height                             | h29 2379 mm                                 |     |
| Overall length with bucket              | l16 3139 mm                                 |     |
| Dump reach - Full height                | r6 579 mm                                   |     |
| Rollback at ground                      | a13 28 °                                    |     |
| Rollback Angle at Full Height           | a4 99 °                                     |     |
| Seat to ground height                   | h30 930 mm                                  |     |
| Wheelbase                               | y 988 mm                                    |     |
| Overall width less bucket               | b1 1582 mm                                  |     |
| Bucket Width                            | e1 1562 mm                                  |     |
| Ground clearance                        | m4 160 mm                                   |     |
| Overall length - Less Bucket            | l2 2425 mm                                  |     |
| Departure angle                         | a2 19 °                                     |     |
| Clearance Radius - Front with Bucket    | b18 1869 mm                                 |     |
| Clearance Circle - Front without Bucket | b19 1130 mm                                 |     |
| Clearance Circle - Front without Bucket | wa1 1519 mm                                 |     |
| Performances                            | Wa1 1519 IIIIII                             |     |
| Travel speed (unladen)                  | 12.60 km/h                                  |     |
| Wheels                                  | 12.00 Kill/ II                              |     |
| Standard tires                          | 10X 16.5 - 10 PR HD                         |     |
| Engine                                  | 10/1 10/3 10 1 10 110                       |     |
| Engine brand                            | Yanmar                                      |     |
| Engine model                            | 4TNV98-ZNMS3R1                              |     |
| Engine model                            | iT4, Stage IIIA                             |     |
| •                                       |                                             |     |
| Gross Power                             | 52.10 kW                                    |     |
| Net Power                               | 51.20 kW                                    |     |
| Max. torque / Engine rotation           | 241 Nm / 2500 rpm                           |     |
| Power source                            | Diesel                                      |     |
| Number of cylinders                     | 4                                           |     |
| Battery voltage                         | 12 V                                        |     |
| Accessory plug                          | 12 V                                        |     |
| Alternator - Ampere                     | 100 A                                       |     |
| Starter                                 | 3 kW                                        |     |
| Hydraulics                              |                                             |     |
| Standard flow - Auxiliary hydraulics    | 71.40 l/min                                 |     |
| Auxiliary Hydraulic Pressure            | 207 bar                                     |     |
| High-Flow Auxiliary Hydraulics – Option | 114 l/min                                   |     |
| Tank capacities                         |                                             |     |
| Fuel tank                               | 62.50 l                                     |     |
| Reservoir Capacity Hydraulics           | 41.60 l                                     |     |
| Displacement                            | 3.30 l                                      |     |
| LH Chain case                           | 8.50 l                                      |     |
| RH Chain case                           | 8.50 l                                      |     |
|                                         |                                             |     |