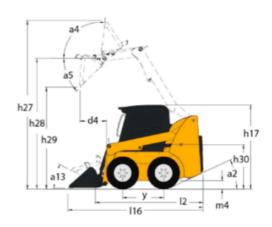

## **SKID LOADERS**

**GEHL** 

|                                         | R180 Created Off 11 May 2024 at 3:53:18 pri | 5 . |
|-----------------------------------------|---------------------------------------------|-----|
| Capacities                              | Metric                                      |     |
| Rated Operating Capacity                | 817 kg                                      |     |
| Unladen weight                          | 2892 kg                                     |     |
| Tipping capacity                        | 1633 kg                                     |     |
| Weight and dimensions                   |                                             |     |
| Overall Operating Height - Fully Raised | h27 3876 mm                                 |     |
| Height to Hinge Pin – Fully Raised      | h28 3023 mm                                 |     |
| Overall Height to top of ROPS           | h17 1948 mm                                 |     |
| Dump angle at full height               | a5 38 °                                     |     |
| Dump height                             | h29 2379 mm                                 |     |
| Overall length with bucket              | l16 3139 mm                                 |     |
| Dump reach - Full height                | r6 579 mm                                   |     |
| Rollback at ground                      | a13 28 °                                    |     |
| Rollback Angle at Full Height           | a4 99 °                                     |     |
| Seat to ground height                   | h30 930 mm                                  |     |
| Wheelbase                               | y 988 mm                                    |     |
| Overall width less bucket               | b1 1582 mm                                  |     |
| Bucket Width                            | e1 1562 mm                                  |     |
| Ground clearance                        | m4 160 mm                                   |     |
| Overall length - Less Bucket            | l2 2425 mm                                  |     |
| Departure angle                         | a2 19 °                                     |     |
| Clearance Radius - Front with Bucket    | b18 1869 mm                                 |     |
| Clearance Circle - Front without Bucket | b19 1130 mm                                 |     |
| Clearance Circle - Front without Bucket | wa1 1519 mm                                 |     |
| Performances                            | Wa1 1519 IIIIII                             |     |
| Travel speed (unladen)                  | 12.60 km/h                                  |     |
| Wheels                                  | 12.00 Kill/ II                              |     |
| Standard tires                          | 10X 16.5 - 10 PR HD                         |     |
| Engine                                  | 10/1 10/3 10 1 10 110                       |     |
| Engine brand                            | Yanmar                                      |     |
| Engine model                            | 4TNV98-ZNMS3R1                              |     |
| Engine model                            | iT4, Stage IIIA                             |     |
| •                                       |                                             |     |
| Gross Power                             | 52.10 kW                                    |     |
| Net Power                               | 51.20 kW                                    |     |
| Max. torque / Engine rotation           | 241 Nm / 2500 rpm                           |     |
| Power source                            | Diesel                                      |     |
| Number of cylinders                     | 4                                           |     |
| Battery voltage                         | 12 V                                        |     |
| Accessory plug                          | 12 V                                        |     |
| Alternator - Ampere                     | 100 A                                       |     |
| Starter                                 | 3 kW                                        |     |
| Hydraulics                              |                                             |     |
| Standard flow - Auxiliary hydraulics    | 71.40 l/min                                 |     |
| Auxiliary Hydraulic Pressure            | 207 bar                                     |     |
| High-Flow Auxiliary Hydraulics – Option | 114 l/min                                   |     |
| Tank capacities                         |                                             |     |
| Fuel tank                               | 62.50 l                                     |     |
| Reservoir Capacity Hydraulics           | 41.60 l                                     |     |
| Displacement                            | 3.30 l                                      |     |
| LH Chain case                           | 8.50 l                                      |     |
| RH Chain case                           | 8.50 l                                      |     |
|                                         |                                             |     |

## R180 - Dimensional drawing

Siège Social P.O. Box 179 - One Gehl Way - West Bend, WI, USA 53095 Tel: (262) 334-9461 - Fax: (262) 338-7517 www.gehl.com

This brochure describes versions and configuration options for Gehl products which may be fitted with different equipment. The equipment described in this brochure may be standard, optional or not available depending on version. Gehl reserves the right to change the specifications shown and described at any time and without prior warning. The manufacturer is not liable for the specifications given. For more information, contact your Gehl dealer. Non-contractual document. Product descriptions may differ from actual products. List of specifications is not comprehensive. The logos and visual identity of the company are the property of Gehl and may not be used without authorization. All rights reserved. The photos and diagrams contained in this brochure are provided for information only.