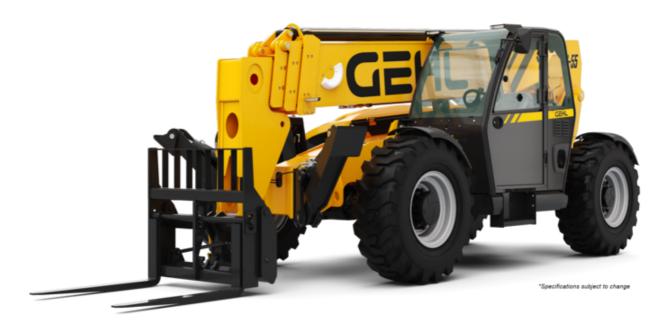

## TH12-55 - NEW

| Capacities                                  |           | Metric                      |
|---------------------------------------------|-----------|-----------------------------|
| Max. capacity                               |           | 5443.10 kg                  |
| Nax. lifting height                         |           | 16.95 m                     |
| Aax. outreach                               |           | 12.88 m                     |
| Veight and dimensions                       |           |                             |
| verall length to carriage                   | l11       | 6.40 m                      |
| verall length (with forks)                  | 11        | 7.62 m                      |
| verall width                                | b1        | 2.54 m                      |
| Iverall height                              | h17       | 2.59 m                      |
| /heelbase                                   | у         | 3.50 m                      |
| round clearance                             | m4        | 0.48 m                      |
| Overall cab width                           | b4        | 0.95 m                      |
| ilt-up angle                                | a4        | 34 °                        |
| ilt-down angle                              | a5        | 96 °                        |
| xternal turning radius                      | Wa3       | 3.88 m                      |
| verall weight                               |           | 14696 kg                    |
| ires type                                   |           | Pneumatic                   |
| orks length / width / section               | l / e / s | 1219 mm x 152 mm / 63.50 mm |
| rame leveling longitudinal +/-              | (, 2) 5   | 10 °                        |
| erformances                                 |           | 10                          |
| ifting                                      |           | 16 s                        |
| owering                                     |           | 10 S                        |
| xtension                                    |           | 18 s                        |
| etraction                                   |           | 16 s                        |
| rowd                                        |           | 4 s                         |
| Jump                                        |           | 4 S<br>6 S                  |
| ingine                                      |           | 03                          |
| ngine brand                                 |           | Deutz                       |
| ngine norm                                  |           | Tier 4 final                |
| ngine model                                 |           | TCD 3.6 L4                  |
| lumber of cylinders / Capacity of cylinders |           | 4 - 3600 cm <sup>3</sup>    |
|                                             |           | 127 Hp / 95 kW              |
| C. Engine power rating - Power              |           |                             |
| Max. torque / Engine rotation               |           | 500 Nm @ 2300 rpm           |
| ransmission                                 |           | Devuenthift                 |
| ransmission type                            |           | Powershift                  |
| lumber of gears (forward / reverse)         |           | 5/3                         |
| Nax. travel speed                           |           | 32 km/h                     |
| arking brake                                |           | SAHR                        |
| ervice brake                                |           | Wet disc brakes             |
| lydraulics                                  |           |                             |
| lydraulic pump type                         |           | Axial piston                |
| lydraulic flow / Pressure                   |           | 151 l/min-275.80 bar        |
| ank capacities                              |           |                             |
| ngine oil                                   |           | 8.51 l                      |
| lydraulic oil                               |           | 159 l                       |
| uel tank                                    |           | 144 l                       |
| EF tank capacity                            |           | 10 l                        |
| loise and vibration                         |           |                             |
| loise at driving position (LpA)             |           | 80 d B                      |
| Aiscellaneous                               |           |                             |
| iteering wheels (front / rear)              |           | 2 / 2                       |
| Drive wheels (front / rear)                 |           | 2 / 2                       |
| Controls                                    |           | Joystick                    |