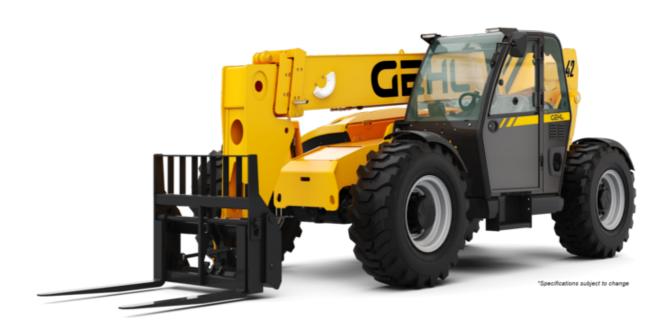

| Capacities                                  |           | Metric                      | Imperial                |
|---------------------------------------------|-----------|-----------------------------|-------------------------|
| Max. capacity                               |           | 5443.10 kg                  | 12000 lb                |
| Max. lifting height                         |           | 12.96 m                     | 42 ft 6 in              |
| Max. outreach                               |           | 8.69 m                      | 28 ft 6 in              |
| Weight and dimensions                       |           |                             |                         |
| Overall length to carriage                  | l11       | 6.30 m                      | 20 ft 8 in              |
| Overall length (with forks)                 | Į1        | 7.51 m                      | 24 ft 8 in              |
| Overall width                               | b1        | 2.54 m                      | 8 ft 4 in               |
| Overall height                              | h17       | 2.47 m                      | 8 ft 1 in               |
| Wheelbase                                   | у         | 3.50 m                      | 11 ft 6 in              |
| Ground clearance                            | m4        | 0.48 m                      | 1ft 7 in                |
| Overall cab width                           | b4        | 0.95 m                      | 3 ft 1 in               |
| ilt-up angle                                | a4        | 34 °                        | 34 °                    |
| ilt-down angle                              | a5        | 96 °                        | 96 °                    |
| external turning radius                     | Wa3       | 3.88 m                      | 12 ft 9 in              |
| Overall weight                              | Was       | 12134 kg                    | 26751 lb                |
| ires type                                   |           | Pneumatic                   | Pneumatic               |
| orks length / width / section               | l / e / s | 1219 mm x 152 mm / 63.50 mm | 48 in x 6 in / 2 in     |
| Frame leveling longitudinal +/-             | 1/6/3     | 10 °                        | 10 °                    |
| Performances                                |           | 10                          | 10                      |
| ifting                                      |           | 16 s                        | 16 s                    |
| owering                                     |           | 11 s                        | 11 s                    |
| extension                                   |           | 17 s                        | 17 s                    |
|                                             |           |                             |                         |
| Retraction                                  |           | 12 s                        | 12 s                    |
| Crowd                                       |           | 4 s                         | 4 s                     |
| Dump                                        |           | 6 s                         | 6 s                     |
| Engine                                      |           | Davide                      | Davita                  |
| ingine brand                                |           | Deutz                       | Deutz<br>Tier 4 final   |
| ingine norm                                 |           | Tier 4 final                |                         |
| ingine model                                |           | TCD 3.6 L4                  | TCD 3.6 L4              |
| Number of cylinders / Capacity of cylinders |           | 4 - 3600 cm <sup>3</sup>    | 4 - 220 in <sup>3</sup> |
| .C. Engine power rating - Power             |           | 127 Hp / 95 kW              | 127 Hp / 95 kW          |
| Max. torque / Engine rotation               |           | 500 Nm @ 2300 rpm           | 369 ft/lbs @ 2300 rpm   |
| Transmission                                |           |                             |                         |
| ransmission type                            |           | Powershift                  | Powershift              |
| Number of gears (forward / reverse)         |           | 5 / 3                       | 5 / 3                   |
| Max. travel speed                           |           | 36.20 km/h                  | 22 mph                  |
| Parking brake                               |           | SAHR                        | SAHR                    |
| Service brake                               |           | Wet disc brakes             | Wet disc brakes         |
| Hydraulics                                  |           |                             |                         |
| Hydraulic pump type                         |           | Axial piston                | Axial piston            |
| Hydraulic flow / Pressure                   |           | 151 l/min-275.80 bar        | 40 US gpm-4000 PSI      |
| Tank capacities                             |           |                             |                         |
| ngine oil                                   |           | 8.51 l                      | 2 US gal                |
| lydraulic oil                               |           | 143.80 l                    | 38 US gal               |
| uel tank                                    |           | 144 l                       | 38 US gal               |
| DEF tank capacity                           |           | 10 l                        | 3 US gal                |
| Noise and vibration                         |           |                             |                         |
| Noise at driving position (LpA)             |           | 80 dB                       | 80 dB                   |
| Miscellaneous                               |           |                             |                         |
| Steering wheels (front / rear)              |           | 2 / 2                       | 2 / 2                   |
| Drive wheels (front / rear)                 |           | 2 / 2                       | 2 / 2                   |