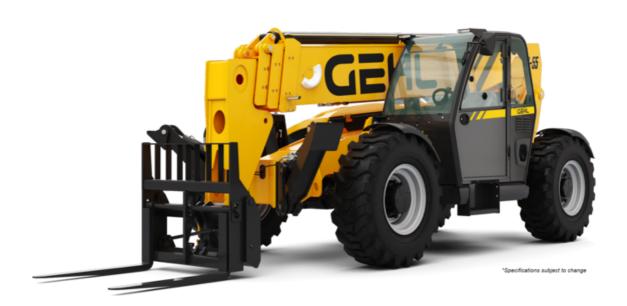

# TH10-55 - NEW CONSTRUCTION TELEHANDLERS

## **Key Features**

- SUPERVIEW cab design for increased line of sight to forks and load
- Simple F-N-R joystick mounted to the seat for ease of use and operator comfort
- digital display with 50 operator aid messages to assist in correct operation
- Auxiliary hydraulics and outriggers are standard
- √ high visibility orange seat belt to verify operator use
- ✓ stability system for machine re-position within restricted range

## **Key Specifications**

- ✓ 10,000 lbs. (4540 kg) maximum lifting capacity
- √ 55' 7" (17 m) maximum lifting height
- ✓ 127 hp (95 kW) Deutz diesel engine