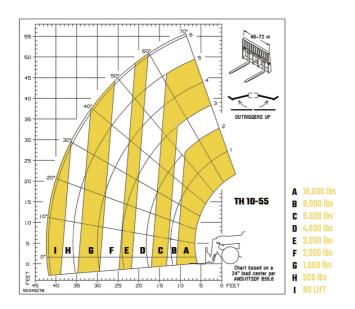

|           |                             |                         |
| Noise at driving position (LpA)             |           | 80 dB                       | 80 dB                   |
| Miscellaneous                               |           |                             |                         |
| Steering wheels (front / rear)              |           | 2 / 2                       | 2 / 2                   |
| Drive wheels (front / rear)                 |           | 2 / 2                       | 2 / 2                   |
| Controls                                    |           | Joystick                    | Joystick                |

## TH10-55 - NEW - Load chart

## Machine on tyres with forks Imperial

## Machine on lowered stabilisers with forks Imperial









Siège Social P.O. Box 179 - One Gehl Way - West Bend, WI, USA 53095 Tel: (262) 334-9461 - Fax: (262) 338-7517 www.gehl.com



This brochure describes versions and configuration options for Gehl products which may be fitted with different equipment. The equipment described in this brochure may be standard, optional or not available depending on version. Gehl reserves the right to change the specifications shown and described at any time and without prior warning. The manufacturer is not liable for the specifications given. For more information, contact your Gehl dealer. Non-contractual document. Product descriptions may differ from actual products. List of specifications is not comprehensive. The logos and visual identity of the company are the property of Gehl and may not be used w