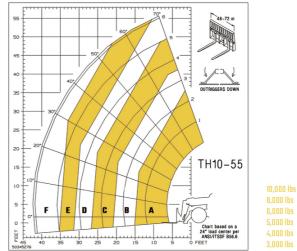

**GEHL**®

|                                                                                                                                                                                                                                                                                                                                                                                                                                                                                                                                                                                                                                                                                                                                                                                                                                                                                                                                                                                                                                                                                                                                                                                                                                                                                                                                                                                                                                                                                                                                                                                                                                                                                                                                                                                                                                                                                                                                                                                                                                                                                                                               | тн10-55 - NEW Created on | April 28, 2024 at 2:49:40 PM UTC |
|-------------------------------------------------------------------------------------------------------------------------------------------------------------------------------------------------------------------------------------------------------------------------------------------------------------------------------------------------------------------------------------------------------------------------------------------------------------------------------------------------------------------------------------------------------------------------------------------------------------------------------------------------------------------------------------------------------------------------------------------------------------------------------------------------------------------------------------------------------------------------------------------------------------------------------------------------------------------------------------------------------------------------------------------------------------------------------------------------------------------------------------------------------------------------------------------------------------------------------------------------------------------------------------------------------------------------------------------------------------------------------------------------------------------------------------------------------------------------------------------------------------------------------------------------------------------------------------------------------------------------------------------------------------------------------------------------------------------------------------------------------------------------------------------------------------------------------------------------------------------------------------------------------------------------------------------------------------------------------------------------------------------------------------------------------------------------------------------------------------------------------|--------------------------|----------------------------------|
| Capacities                                                                                                                                                                                                                                                                                                                                                                                                                                                                                                                                                                                                                                                                                                                                                                                                                                                                                                                                                                                                                                                                                                                                                                                                                                                                                                                                                                                                                                                                                                                                                                                                                                                                                                                                                                                                                                                                                                                                                                                                                                                                                                                    |                          | Imperial                         |
| Max. capacity                                                                                                                                                                                                                                                                                                                                                                                                                                                                                                                                                                                                                                                                                                                                                                                                                                                                                                                                                                                                                                                                                                                                                                                                                                                                                                                                                                                                                                                                                                                                                                                                                                                                                                                                                                                                                                                                                                                                                                                                                                                                                                                 |                          | 10000 lb                         |
| Max. lifting height                                                                                                                                                                                                                                                                                                                                                                                                                                                                                                                                                                                                                                                                                                                                                                                                                                                                                                                                                                                                                                                                                                                                                                                                                                                                                                                                                                                                                                                                                                                                                                                                                                                                                                                                                                                                                                                                                                                                                                                                                                                                                                           |                          | 55 ft 7 in                       |
| Max. outreach                                                                                                                                                                                                                                                                                                                                                                                                                                                                                                                                                                                                                                                                                                                                                                                                                                                                                                                                                                                                                                                                                                                                                                                                                                                                                                                                                                                                                                                                                                                                                                                                                                                                                                                                                                                                                                                                                                                                                                                                                                                                                                                 |                          | 42 ft 3 in                       |
| Weight and dimensions                                                                                                                                                                                                                                                                                                                                                                                                                                                                                                                                                                                                                                                                                                                                                                                                                                                                                                                                                                                                                                                                                                                                                                                                                                                                                                                                                                                                                                                                                                                                                                                                                                                                                                                                                                                                                                                                                                                                                                                                                                                                                                         |                          |                                  |
| Overall length to carriage                                                                                                                                                                                                                                                                                                                                                                                                                                                                                                                                                                                                                                                                                                                                                                                                                                                                                                                                                                                                                                                                                                                                                                                                                                                                                                                                                                                                                                                                                                                                                                                                                                                                                                                                                                                                                                                                                                                                                                                                                                                                                                    | l11                      | 21 ft                            |
| Overall length (with forks)                                                                                                                                                                                                                                                                                                                                                                                                                                                                                                                                                                                                                                                                                                                                                                                                                                                                                                                                                                                                                                                                                                                                                                                                                                                                                                                                                                                                                                                                                                                                                                                                                                                                                                                                                                                                                                                                                                                                                                                                                                                                                                   | l1                       | 25 ft                            |
| Overall width                                                                                                                                                                                                                                                                                                                                                                                                                                                                                                                                                                                                                                                                                                                                                                                                                                                                                                                                                                                                                                                                                                                                                                                                                                                                                                                                                                                                                                                                                                                                                                                                                                                                                                                                                                                                                                                                                                                                                                                                                                                                                                                 | b1                       | 8 ft 4 in                        |
| Overall height                                                                                                                                                                                                                                                                                                                                                                                                                                                                                                                                                                                                                                                                                                                                                                                                                                                                                                                                                                                                                                                                                                                                                                                                                                                                                                                                                                                                                                                                                                                                                                                                                                                                                                                                                                                                                                                                                                                                                                                                                                                                                                                | h17                      | 8 ft 6 in                        |
| Wheelbase                                                                                                                                                                                                                                                                                                                                                                                                                                                                                                                                                                                                                                                                                                                                                                                                                                                                                                                                                                                                                                                                                                                                                                                                                                                                                                                                                                                                                                                                                                                                                                                                                                                                                                                                                                                                                                                                                                                                                                                                                                                                                                                     | у                        | 11 ft 6 in                       |
| Ground clearance                                                                                                                                                                                                                                                                                                                                                                                                                                                                                                                                                                                                                                                                                                                                                                                                                                                                                                                                                                                                                                                                                                                                                                                                                                                                                                                                                                                                                                                                                                                                                                                                                                                                                                                                                                                                                                                                                                                                                                                                                                                                                                              | m4                       | 1ft 7 in                         |
| Overall cab width                                                                                                                                                                                                                                                                                                                                                                                                                                                                                                                                                                                                                                                                                                                                                                                                                                                                                                                                                                                                                                                                                                                                                                                                                                                                                                                                                                                                                                                                                                                                                                                                                                                                                                                                                                                                                                                                                                                                                                                                                                                                                                             | b4                       | 3 ft 1 in                        |
| Tilt-up angle                                                                                                                                                                                                                                                                                                                                                                                                                                                                                                                                                                                                                                                                                                                                                                                                                                                                                                                                                                                                                                                                                                                                                                                                                                                                                                                                                                                                                                                                                                                                                                                                                                                                                                                                                                                                                                                                                                                                                                                                                                                                                                                 | a4                       | 34 °                             |
| Tilt-down angle                                                                                                                                                                                                                                                                                                                                                                                                                                                                                                                                                                                                                                                                                                                                                                                                                                                                                                                                                                                                                                                                                                                                                                                                                                                                                                                                                                                                                                                                                                                                                                                                                                                                                                                                                                                                                                                                                                                                                                                                                                                                                                               | a5                       | 96 °                             |
| External turning radius                                                                                                                                                                                                                                                                                                                                                                                                                                                                                                                                                                                                                                                                                                                                                                                                                                                                                                                                                                                                                                                                                                                                                                                                                                                                                                                                                                                                                                                                                                                                                                                                                                                                                                                                                                                                                                                                                                                                                                                                                                                                                                       | Wa3                      | 12 ft 9 in                       |
| Overall weight                                                                                                                                                                                                                                                                                                                                                                                                                                                                                                                                                                                                                                                                                                                                                                                                                                                                                                                                                                                                                                                                                                                                                                                                                                                                                                                                                                                                                                                                                                                                                                                                                                                                                                                                                                                                                                                                                                                                                                                                                                                                                                                |                          | 30300 lb                         |
| Tires type                                                                                                                                                                                                                                                                                                                                                                                                                                                                                                                                                                                                                                                                                                                                                                                                                                                                                                                                                                                                                                                                                                                                                                                                                                                                                                                                                                                                                                                                                                                                                                                                                                                                                                                                                                                                                                                                                                                                                                                                                                                                                                                    |                          | Pneumatic                        |
| Forks length / width / section                                                                                                                                                                                                                                                                                                                                                                                                                                                                                                                                                                                                                                                                                                                                                                                                                                                                                                                                                                                                                                                                                                                                                                                                                                                                                                                                                                                                                                                                                                                                                                                                                                                                                                                                                                                                                                                                                                                                                                                                                                                                                                | l / e / s                | 48 in x 5 in / 2 in              |
| Frame leveling longitudinal +/-                                                                                                                                                                                                                                                                                                                                                                                                                                                                                                                                                                                                                                                                                                                                                                                                                                                                                                                                                                                                                                                                                                                                                                                                                                                                                                                                                                                                                                                                                                                                                                                                                                                                                                                                                                                                                                                                                                                                                                                                                                                                                               | (10/3                    | 10 °                             |
| Performances                                                                                                                                                                                                                                                                                                                                                                                                                                                                                                                                                                                                                                                                                                                                                                                                                                                                                                                                                                                                                                                                                                                                                                                                                                                                                                                                                                                                                                                                                                                                                                                                                                                                                                                                                                                                                                                                                                                                                                                                                                                                                                                  |                          | 10                               |
| Lifting                                                                                                                                                                                                                                                                                                                                                                                                                                                                                                                                                                                                                                                                                                                                                                                                                                                                                                                                                                                                                                                                                                                                                                                                                                                                                                                                                                                                                                                                                                                                                                                                                                                                                                                                                                                                                                                                                                                                                                                                                                                                                                                       |                          | 16 s                             |
| Lowering                                                                                                                                                                                                                                                                                                                                                                                                                                                                                                                                                                                                                                                                                                                                                                                                                                                                                                                                                                                                                                                                                                                                                                                                                                                                                                                                                                                                                                                                                                                                                                                                                                                                                                                                                                                                                                                                                                                                                                                                                                                                                                                      |                          | 11 s                             |
| Extension                                                                                                                                                                                                                                                                                                                                                                                                                                                                                                                                                                                                                                                                                                                                                                                                                                                                                                                                                                                                                                                                                                                                                                                                                                                                                                                                                                                                                                                                                                                                                                                                                                                                                                                                                                                                                                                                                                                                                                                                                                                                                                                     |                          | 18 s                             |
| Retraction                                                                                                                                                                                                                                                                                                                                                                                                                                                                                                                                                                                                                                                                                                                                                                                                                                                                                                                                                                                                                                                                                                                                                                                                                                                                                                                                                                                                                                                                                                                                                                                                                                                                                                                                                                                                                                                                                                                                                                                                                                                                                                                    |                          | 16 s                             |
| Crowd                                                                                                                                                                                                                                                                                                                                                                                                                                                                                                                                                                                                                                                                                                                                                                                                                                                                                                                                                                                                                                                                                                                                                                                                                                                                                                                                                                                                                                                                                                                                                                                                                                                                                                                                                                                                                                                                                                                                                                                                                                                                                                                         |                          | 4 s                              |
| Dump                                                                                                                                                                                                                                                                                                                                                                                                                                                                                                                                                                                                                                                                                                                                                                                                                                                                                                                                                                                                                                                                                                                                                                                                                                                                                                                                                                                                                                                                                                                                                                                                                                                                                                                                                                                                                                                                                                                                                                                                                                                                                                                          |                          | 6 s                              |
| Engine Engine                                                                                                                                                                                                                                                                                                                                                                                                                                                                                                                                                                                                                                                                                                                                                                                                                                                                                                                                                                                                                                                                                                                                                                                                                                                                                                                                                                                                                                                                                                                                                                                                                                                                                                                                                                                                                                                                                                                                                                                                                                                                                                                 |                          | 0.5                              |
| Engine brand                                                                                                                                                                                                                                                                                                                                                                                                                                                                                                                                                                                                                                                                                                                                                                                                                                                                                                                                                                                                                                                                                                                                                                                                                                                                                                                                                                                                                                                                                                                                                                                                                                                                                                                                                                                                                                                                                                                                                                                                                                                                                                                  |                          | Deutz                            |
| -                                                                                                                                                                                                                                                                                                                                                                                                                                                                                                                                                                                                                                                                                                                                                                                                                                                                                                                                                                                                                                                                                                                                                                                                                                                                                                                                                                                                                                                                                                                                                                                                                                                                                                                                                                                                                                                                                                                                                                                                                                                                                                                             |                          | Tier 4 final                     |
| Engine model                                                                                                                                                                                                                                                                                                                                                                                                                                                                                                                                                                                                                                                                                                                                                                                                                                                                                                                                                                                                                                                                                                                                                                                                                                                                                                                                                                                                                                                                                                                                                                                                                                                                                                                                                                                                                                                                                                                                                                                                                                                                                                                  |                          | TCD 3.6 L4                       |
| Engine model  Number of cylinders / Capacity of cylinders                                                                                                                                                                                                                                                                                                                                                                                                                                                                                                                                                                                                                                                                                                                                                                                                                                                                                                                                                                                                                                                                                                                                                                                                                                                                                                                                                                                                                                                                                                                                                                                                                                                                                                                                                                                                                                                                                                                                                                                                                                                                     |                          | 4 - 220 in <sup>3</sup>          |
|                                                                                                                                                                                                                                                                                                                                                                                                                                                                                                                                                                                                                                                                                                                                                                                                                                                                                                                                                                                                                                                                                                                                                                                                                                                                                                                                                                                                                                                                                                                                                                                                                                                                                                                                                                                                                                                                                                                                                                                                                                                                                                                               |                          |                                  |
| I.C. Engine power rating - Power                                                                                                                                                                                                                                                                                                                                                                                                                                                                                                                                                                                                                                                                                                                                                                                                                                                                                                                                                                                                                                                                                                                                                                                                                                                                                                                                                                                                                                                                                                                                                                                                                                                                                                                                                                                                                                                                                                                                                                                                                                                                                              |                          | 127 Hp / 95 kW                   |
| Max. torque / Engine rotation  Transmission                                                                                                                                                                                                                                                                                                                                                                                                                                                                                                                                                                                                                                                                                                                                                                                                                                                                                                                                                                                                                                                                                                                                                                                                                                                                                                                                                                                                                                                                                                                                                                                                                                                                                                                                                                                                                                                                                                                                                                                                                                                                                   |                          | 369 ft/lbs @ 2300 rpm            |
|                                                                                                                                                                                                                                                                                                                                                                                                                                                                                                                                                                                                                                                                                                                                                                                                                                                                                                                                                                                                                                                                                                                                                                                                                                                                                                                                                                                                                                                                                                                                                                                                                                                                                                                                                                                                                                                                                                                                                                                                                                                                                                                               |                          | Dawershift                       |
| Transmission type                                                                                                                                                                                                                                                                                                                                                                                                                                                                                                                                                                                                                                                                                                                                                                                                                                                                                                                                                                                                                                                                                                                                                                                                                                                                                                                                                                                                                                                                                                                                                                                                                                                                                                                                                                                                                                                                                                                                                                                                                                                                                                             |                          | Powershift                       |
| Number of gears (forward / reverse)                                                                                                                                                                                                                                                                                                                                                                                                                                                                                                                                                                                                                                                                                                                                                                                                                                                                                                                                                                                                                                                                                                                                                                                                                                                                                                                                                                                                                                                                                                                                                                                                                                                                                                                                                                                                                                                                                                                                                                                                                                                                                           |                          | 5 / 3                            |
| Max. travel speed                                                                                                                                                                                                                                                                                                                                                                                                                                                                                                                                                                                                                                                                                                                                                                                                                                                                                                                                                                                                                                                                                                                                                                                                                                                                                                                                                                                                                                                                                                                                                                                                                                                                                                                                                                                                                                                                                                                                                                                                                                                                                                             |                          | 20 mph                           |
| Parking brake                                                                                                                                                                                                                                                                                                                                                                                                                                                                                                                                                                                                                                                                                                                                                                                                                                                                                                                                                                                                                                                                                                                                                                                                                                                                                                                                                                                                                                                                                                                                                                                                                                                                                                                                                                                                                                                                                                                                                                                                                                                                                                                 |                          | SAHR<br>Wet dies byskes          |
| Service brake                                                                                                                                                                                                                                                                                                                                                                                                                                                                                                                                                                                                                                                                                                                                                                                                                                                                                                                                                                                                                                                                                                                                                                                                                                                                                                                                                                                                                                                                                                                                                                                                                                                                                                                                                                                                                                                                                                                                                                                                                                                                                                                 |                          | Wet disc brakes                  |
| Hydraulics  Under the second transfer of the |                          | Autol minaru                     |
| Hydraulic pump type                                                                                                                                                                                                                                                                                                                                                                                                                                                                                                                                                                                                                                                                                                                                                                                                                                                                                                                                                                                                                                                                                                                                                                                                                                                                                                                                                                                                                                                                                                                                                                                                                                                                                                                                                                                                                                                                                                                                                                                                                                                                                                           |                          | Axial piston                     |
| Hydraulic flow / Pressure                                                                                                                                                                                                                                                                                                                                                                                                                                                                                                                                                                                                                                                                                                                                                                                                                                                                                                                                                                                                                                                                                                                                                                                                                                                                                                                                                                                                                                                                                                                                                                                                                                                                                                                                                                                                                                                                                                                                                                                                                                                                                                     |                          | 40 US gpm-4000 PSI               |
| Tank capacities                                                                                                                                                                                                                                                                                                                                                                                                                                                                                                                                                                                                                                                                                                                                                                                                                                                                                                                                                                                                                                                                                                                                                                                                                                                                                                                                                                                                                                                                                                                                                                                                                                                                                                                                                                                                                                                                                                                                                                                                                                                                                                               |                          |                                  |
| Engine oil                                                                                                                                                                                                                                                                                                                                                                                                                                                                                                                                                                                                                                                                                                                                                                                                                                                                                                                                                                                                                                                                                                                                                                                                                                                                                                                                                                                                                                                                                                                                                                                                                                                                                                                                                                                                                                                                                                                                                                                                                                                                                                                    |                          | 2 US gal                         |
| Hydraulic oil                                                                                                                                                                                                                                                                                                                                                                                                                                                                                                                                                                                                                                                                                                                                                                                                                                                                                                                                                                                                                                                                                                                                                                                                                                                                                                                                                                                                                                                                                                                                                                                                                                                                                                                                                                                                                                                                                                                                                                                                                                                                                                                 |                          | 42 US gal                        |
| Fuel tank                                                                                                                                                                                                                                                                                                                                                                                                                                                                                                                                                                                                                                                                                                                                                                                                                                                                                                                                                                                                                                                                                                                                                                                                                                                                                                                                                                                                                                                                                                                                                                                                                                                                                                                                                                                                                                                                                                                                                                                                                                                                                                                     |                          | 38 US gal                        |
| DEF tank capacity                                                                                                                                                                                                                                                                                                                                                                                                                                                                                                                                                                                                                                                                                                                                                                                                                                                                                                                                                                                                                                                                                                                                                                                                                                                                                                                                                                                                                                                                                                                                                                                                                                                                                                                                                                                                                                                                                                                                                                                                                                                                                                             |                          | 3 US gal                         |
| Noise and vibration                                                                                                                                                                                                                                                                                                                                                                                                                                                                                                                                                                                                                                                                                                                                                                                                                                                                                                                                                                                                                                                                                                                                                                                                                                                                                                                                                                                                                                                                                                                                                                                                                                                                                                                                                                                                                                                                                                                                                                                                                                                                                                           |                          |                                  |
| Noise at driving position (LpA)                                                                                                                                                                                                                                                                                                                                                                                                                                                                                                                                                                                                                                                                                                                                                                                                                                                                                                                                                                                                                                                                                                                                                                                                                                                                                                                                                                                                                                                                                                                                                                                                                                                                                                                                                                                                                                                                                                                                                                                                                                                                                               |                          | 80 dB                            |
| Miscellaneous                                                                                                                                                                                                                                                                                                                                                                                                                                                                                                                                                                                                                                                                                                                                                                                                                                                                                                                                                                                                                                                                                                                                                                                                                                                                                                                                                                                                                                                                                                                                                                                                                                                                                                                                                                                                                                                                                                                                                                                                                                                                                                                 |                          |                                  |
| Steering wheels (front / rear)                                                                                                                                                                                                                                                                                                                                                                                                                                                                                                                                                                                                                                                                                                                                                                                                                                                                                                                                                                                                                                                                                                                                                                                                                                                                                                                                                                                                                                                                                                                                                                                                                                                                                                                                                                                                                                                                                                                                                                                                                                                                                                |                          | 2 / 2                            |
| Drive wheels (front / rear)                                                                                                                                                                                                                                                                                                                                                                                                                                                                                                                                                                                                                                                                                                                                                                                                                                                                                                                                                                                                                                                                                                                                                                                                                                                                                                                                                                                                                                                                                                                                                                                                                                                                                                                                                                                                                                                                                                                                                                                                                                                                                                   |                          | 2 / 2                            |
| Controls                                                                                                                                                                                                                                                                                                                                                                                                                                                                                                                                                                                                                                                                                                                                                                                                                                                                                                                                                                                                                                                                                                                                                                                                                                                                                                                                                                                                                                                                                                                                                                                                                                                                                                                                                                                                                                                                                                                                                                                                                                                                                                                      |                          | Joystick                         |
|                                                                                                                                                                                                                                                                                                                                                                                                                                                                                                                                                                                                                                                                                                                                                                                                                                                                                                                                                                                                                                                                                                                                                                                                                                                                                                                                                                                                                                                                                                                                                                                                                                                                                                                                                                                                                                                                                                                                                                                                                                                                                                                               |                          |                                  |