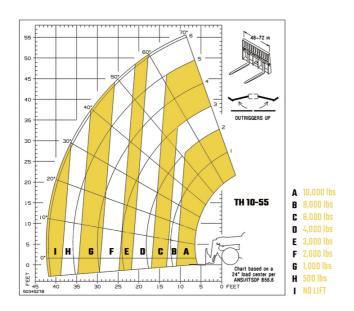

**GEHL**®

|                                                                                                                                                                                                                                                                                                                                                                                                                                                                                                                                                                                                                                                                                                                                                                                                                                                                                                                                                                                                                                                                                                                                                                                                                                                                                                                                                                                                                                                                                                                                                                                                                                                                                                                                                                                                                                                                                                                                                                                                                                                                                                                               | тн10-55 - NEW Created on | April 28, 2024 at 2:49:40 PM UTC |
|-------------------------------------------------------------------------------------------------------------------------------------------------------------------------------------------------------------------------------------------------------------------------------------------------------------------------------------------------------------------------------------------------------------------------------------------------------------------------------------------------------------------------------------------------------------------------------------------------------------------------------------------------------------------------------------------------------------------------------------------------------------------------------------------------------------------------------------------------------------------------------------------------------------------------------------------------------------------------------------------------------------------------------------------------------------------------------------------------------------------------------------------------------------------------------------------------------------------------------------------------------------------------------------------------------------------------------------------------------------------------------------------------------------------------------------------------------------------------------------------------------------------------------------------------------------------------------------------------------------------------------------------------------------------------------------------------------------------------------------------------------------------------------------------------------------------------------------------------------------------------------------------------------------------------------------------------------------------------------------------------------------------------------------------------------------------------------------------------------------------------------|--------------------------|----------------------------------|
| Capacities                                                                                                                                                                                                                                                                                                                                                                                                                                                                                                                                                                                                                                                                                                                                                                                                                                                                                                                                                                                                                                                                                                                                                                                                                                                                                                                                                                                                                                                                                                                                                                                                                                                                                                                                                                                                                                                                                                                                                                                                                                                                                                                    |                          | Imperial                         |
| Max. capacity                                                                                                                                                                                                                                                                                                                                                                                                                                                                                                                                                                                                                                                                                                                                                                                                                                                                                                                                                                                                                                                                                                                                                                                                                                                                                                                                                                                                                                                                                                                                                                                                                                                                                                                                                                                                                                                                                                                                                                                                                                                                                                                 |                          | 10000 lb                         |
| Max. lifting height                                                                                                                                                                                                                                                                                                                                                                                                                                                                                                                                                                                                                                                                                                                                                                                                                                                                                                                                                                                                                                                                                                                                                                                                                                                                                                                                                                                                                                                                                                                                                                                                                                                                                                                                                                                                                                                                                                                                                                                                                                                                                                           |                          | 55 ft 7 in                       |
| Max. outreach                                                                                                                                                                                                                                                                                                                                                                                                                                                                                                                                                                                                                                                                                                                                                                                                                                                                                                                                                                                                                                                                                                                                                                                                                                                                                                                                                                                                                                                                                                                                                                                                                                                                                                                                                                                                                                                                                                                                                                                                                                                                                                                 |                          | 42 ft 3 in                       |
| Weight and dimensions                                                                                                                                                                                                                                                                                                                                                                                                                                                                                                                                                                                                                                                                                                                                                                                                                                                                                                                                                                                                                                                                                                                                                                                                                                                                                                                                                                                                                                                                                                                                                                                                                                                                                                                                                                                                                                                                                                                                                                                                                                                                                                         |                          |                                  |
| Overall length to carriage                                                                                                                                                                                                                                                                                                                                                                                                                                                                                                                                                                                                                                                                                                                                                                                                                                                                                                                                                                                                                                                                                                                                                                                                                                                                                                                                                                                                                                                                                                                                                                                                                                                                                                                                                                                                                                                                                                                                                                                                                                                                                                    | l11                      | 21 ft                            |
| Overall length (with forks)                                                                                                                                                                                                                                                                                                                                                                                                                                                                                                                                                                                                                                                                                                                                                                                                                                                                                                                                                                                                                                                                                                                                                                                                                                                                                                                                                                                                                                                                                                                                                                                                                                                                                                                                                                                                                                                                                                                                                                                                                                                                                                   | l1                       | 25 ft                            |
| Overall width                                                                                                                                                                                                                                                                                                                                                                                                                                                                                                                                                                                                                                                                                                                                                                                                                                                                                                                                                                                                                                                                                                                                                                                                                                                                                                                                                                                                                                                                                                                                                                                                                                                                                                                                                                                                                                                                                                                                                                                                                                                                                                                 | b1                       | 8 ft 4 in                        |
| Overall height                                                                                                                                                                                                                                                                                                                                                                                                                                                                                                                                                                                                                                                                                                                                                                                                                                                                                                                                                                                                                                                                                                                                                                                                                                                                                                                                                                                                                                                                                                                                                                                                                                                                                                                                                                                                                                                                                                                                                                                                                                                                                                                | h17                      | 8 ft 6 in                        |
| Wheelbase                                                                                                                                                                                                                                                                                                                                                                                                                                                                                                                                                                                                                                                                                                                                                                                                                                                                                                                                                                                                                                                                                                                                                                                                                                                                                                                                                                                                                                                                                                                                                                                                                                                                                                                                                                                                                                                                                                                                                                                                                                                                                                                     | у                        | 11 ft 6 in                       |
| Ground clearance                                                                                                                                                                                                                                                                                                                                                                                                                                                                                                                                                                                                                                                                                                                                                                                                                                                                                                                                                                                                                                                                                                                                                                                                                                                                                                                                                                                                                                                                                                                                                                                                                                                                                                                                                                                                                                                                                                                                                                                                                                                                                                              | m4                       | 1ft 7 in                         |
| Overall cab width                                                                                                                                                                                                                                                                                                                                                                                                                                                                                                                                                                                                                                                                                                                                                                                                                                                                                                                                                                                                                                                                                                                                                                                                                                                                                                                                                                                                                                                                                                                                                                                                                                                                                                                                                                                                                                                                                                                                                                                                                                                                                                             | b4                       | 3 ft 1 in                        |
| Tilt-up angle                                                                                                                                                                                                                                                                                                                                                                                                                                                                                                                                                                                                                                                                                                                                                                                                                                                                                                                                                                                                                                                                                                                                                                                                                                                                                                                                                                                                                                                                                                                                                                                                                                                                                                                                                                                                                                                                                                                                                                                                                                                                                                                 | a4                       | 34 °                             |
| Tilt-down angle                                                                                                                                                                                                                                                                                                                                                                                                                                                                                                                                                                                                                                                                                                                                                                                                                                                                                                                                                                                                                                                                                                                                                                                                                                                                                                                                                                                                                                                                                                                                                                                                                                                                                                                                                                                                                                                                                                                                                                                                                                                                                                               | a5                       | 96 °                             |
| External turning radius                                                                                                                                                                                                                                                                                                                                                                                                                                                                                                                                                                                                                                                                                                                                                                                                                                                                                                                                                                                                                                                                                                                                                                                                                                                                                                                                                                                                                                                                                                                                                                                                                                                                                                                                                                                                                                                                                                                                                                                                                                                                                                       | Wa3                      | 12 ft 9 in                       |
| Overall weight                                                                                                                                                                                                                                                                                                                                                                                                                                                                                                                                                                                                                                                                                                                                                                                                                                                                                                                                                                                                                                                                                                                                                                                                                                                                                                                                                                                                                                                                                                                                                                                                                                                                                                                                                                                                                                                                                                                                                                                                                                                                                                                |                          | 30300 lb                         |
| Tires type                                                                                                                                                                                                                                                                                                                                                                                                                                                                                                                                                                                                                                                                                                                                                                                                                                                                                                                                                                                                                                                                                                                                                                                                                                                                                                                                                                                                                                                                                                                                                                                                                                                                                                                                                                                                                                                                                                                                                                                                                                                                                                                    |                          | Pneumatic                        |
| Forks length / width / section                                                                                                                                                                                                                                                                                                                                                                                                                                                                                                                                                                                                                                                                                                                                                                                                                                                                                                                                                                                                                                                                                                                                                                                                                                                                                                                                                                                                                                                                                                                                                                                                                                                                                                                                                                                                                                                                                                                                                                                                                                                                                                | l / e / s                | 48 in x 5 in / 2 in              |
| Frame leveling longitudinal +/-                                                                                                                                                                                                                                                                                                                                                                                                                                                                                                                                                                                                                                                                                                                                                                                                                                                                                                                                                                                                                                                                                                                                                                                                                                                                                                                                                                                                                                                                                                                                                                                                                                                                                                                                                                                                                                                                                                                                                                                                                                                                                               | (10/3                    | 10 °                             |
| Performances                                                                                                                                                                                                                                                                                                                                                                                                                                                                                                                                                                                                                                                                                                                                                                                                                                                                                                                                                                                                                                                                                                                                                                                                                                                                                                                                                                                                                                                                                                                                                                                                                                                                                                                                                                                                                                                                                                                                                                                                                                                                                                                  |                          | 10                               |
| Lifting                                                                                                                                                                                                                                                                                                                                                                                                                                                                                                                                                                                                                                                                                                                                                                                                                                                                                                                                                                                                                                                                                                                                                                                                                                                                                                                                                                                                                                                                                                                                                                                                                                                                                                                                                                                                                                                                                                                                                                                                                                                                                                                       |                          | 16 s                             |
| Lowering                                                                                                                                                                                                                                                                                                                                                                                                                                                                                                                                                                                                                                                                                                                                                                                                                                                                                                                                                                                                                                                                                                                                                                                                                                                                                                                                                                                                                                                                                                                                                                                                                                                                                                                                                                                                                                                                                                                                                                                                                                                                                                                      |                          | 11 s                             |
| Extension                                                                                                                                                                                                                                                                                                                                                                                                                                                                                                                                                                                                                                                                                                                                                                                                                                                                                                                                                                                                                                                                                                                                                                                                                                                                                                                                                                                                                                                                                                                                                                                                                                                                                                                                                                                                                                                                                                                                                                                                                                                                                                                     |                          | 18 s                             |
| Retraction                                                                                                                                                                                                                                                                                                                                                                                                                                                                                                                                                                                                                                                                                                                                                                                                                                                                                                                                                                                                                                                                                                                                                                                                                                                                                                                                                                                                                                                                                                                                                                                                                                                                                                                                                                                                                                                                                                                                                                                                                                                                                                                    |                          | 16 s                             |
| Crowd                                                                                                                                                                                                                                                                                                                                                                                                                                                                                                                                                                                                                                                                                                                                                                                                                                                                                                                                                                                                                                                                                                                                                                                                                                                                                                                                                                                                                                                                                                                                                                                                                                                                                                                                                                                                                                                                                                                                                                                                                                                                                                                         |                          | 4 s                              |
| Dump                                                                                                                                                                                                                                                                                                                                                                                                                                                                                                                                                                                                                                                                                                                                                                                                                                                                                                                                                                                                                                                                                                                                                                                                                                                                                                                                                                                                                                                                                                                                                                                                                                                                                                                                                                                                                                                                                                                                                                                                                                                                                                                          |                          | 6 s                              |
| Engine Engine                                                                                                                                                                                                                                                                                                                                                                                                                                                                                                                                                                                                                                                                                                                                                                                                                                                                                                                                                                                                                                                                                                                                                                                                                                                                                                                                                                                                                                                                                                                                                                                                                                                                                                                                                                                                                                                                                                                                                                                                                                                                                                                 |                          | 0.5                              |
| Engine brand                                                                                                                                                                                                                                                                                                                                                                                                                                                                                                                                                                                                                                                                                                                                                                                                                                                                                                                                                                                                                                                                                                                                                                                                                                                                                                                                                                                                                                                                                                                                                                                                                                                                                                                                                                                                                                                                                                                                                                                                                                                                                                                  |                          | Deutz                            |
| -                                                                                                                                                                                                                                                                                                                                                                                                                                                                                                                                                                                                                                                                                                                                                                                                                                                                                                                                                                                                                                                                                                                                                                                                                                                                                                                                                                                                                                                                                                                                                                                                                                                                                                                                                                                                                                                                                                                                                                                                                                                                                                                             |                          | Tier 4 final                     |
| Engine model                                                                                                                                                                                                                                                                                                                                                                                                                                                                                                                                                                                                                                                                                                                                                                                                                                                                                                                                                                                                                                                                                                                                                                                                                                                                                                                                                                                                                                                                                                                                                                                                                                                                                                                                                                                                                                                                                                                                                                                                                                                                                                                  |                          | TCD 3.6 L4                       |
| Engine model  Number of cylinders / Capacity of cylinders                                                                                                                                                                                                                                                                                                                                                                                                                                                                                                                                                                                                                                                                                                                                                                                                                                                                                                                                                                                                                                                                                                                                                                                                                                                                                                                                                                                                                                                                                                                                                                                                                                                                                                                                                                                                                                                                                                                                                                                                                                                                     |                          | 4 - 220 in <sup>3</sup>          |
|                                                                                                                                                                                                                                                                                                                                                                                                                                                                                                                                                                                                                                                                                                                                                                                                                                                                                                                                                                                                                                                                                                                                                                                                                                                                                                                                                                                                                                                                                                                                                                                                                                                                                                                                                                                                                                                                                                                                                                                                                                                                                                                               |                          |                                  |
| I.C. Engine power rating - Power                                                                                                                                                                                                                                                                                                                                                                                                                                                                                                                                                                                                                                                                                                                                                                                                                                                                                                                                                                                                                                                                                                                                                                                                                                                                                                                                                                                                                                                                                                                                                                                                                                                                                                                                                                                                                                                                                                                                                                                                                                                                                              |                          | 127 Hp / 95 kW                   |
| Max. torque / Engine rotation  Transmission                                                                                                                                                                                                                                                                                                                                                                                                                                                                                                                                                                                                                                                                                                                                                                                                                                                                                                                                                                                                                                                                                                                                                                                                                                                                                                                                                                                                                                                                                                                                                                                                                                                                                                                                                                                                                                                                                                                                                                                                                                                                                   |                          | 369 ft/lbs @ 2300 rpm            |
|                                                                                                                                                                                                                                                                                                                                                                                                                                                                                                                                                                                                                                                                                                                                                                                                                                                                                                                                                                                                                                                                                                                                                                                                                                                                                                                                                                                                                                                                                                                                                                                                                                                                                                                                                                                                                                                                                                                                                                                                                                                                                                                               |                          | Dawershift                       |
| Transmission type                                                                                                                                                                                                                                                                                                                                                                                                                                                                                                                                                                                                                                                                                                                                                                                                                                                                                                                                                                                                                                                                                                                                                                                                                                                                                                                                                                                                                                                                                                                                                                                                                                                                                                                                                                                                                                                                                                                                                                                                                                                                                                             |                          | Powershift                       |
| Number of gears (forward / reverse)                                                                                                                                                                                                                                                                                                                                                                                                                                                                                                                                                                                                                                                                                                                                                                                                                                                                                                                                                                                                                                                                                                                                                                                                                                                                                                                                                                                                                                                                                                                                                                                                                                                                                                                                                                                                                                                                                                                                                                                                                                                                                           |                          | 5 / 3                            |
| Max. travel speed                                                                                                                                                                                                                                                                                                                                                                                                                                                                                                                                                                                                                                                                                                                                                                                                                                                                                                                                                                                                                                                                                                                                                                                                                                                                                                                                                                                                                                                                                                                                                                                                                                                                                                                                                                                                                                                                                                                                                                                                                                                                                                             |                          | 20 mph                           |
| Parking brake                                                                                                                                                                                                                                                                                                                                                                                                                                                                                                                                                                                                                                                                                                                                                                                                                                                                                                                                                                                                                                                                                                                                                                                                                                                                                                                                                                                                                                                                                                                                                                                                                                                                                                                                                                                                                                                                                                                                                                                                                                                                                                                 |                          | SAHR<br>Wet dies byskes          |
| Service brake                                                                                                                                                                                                                                                                                                                                                                                                                                                                                                                                                                                                                                                                                                                                                                                                                                                                                                                                                                                                                                                                                                                                                                                                                                                                                                                                                                                                                                                                                                                                                                                                                                                                                                                                                                                                                                                                                                                                                                                                                                                                                                                 |                          | Wet disc brakes                  |
| Hydraulics  Under the second transfer of the |                          | Autol minaru                     |
| Hydraulic pump type                                                                                                                                                                                                                                                                                                                                                                                                                                                                                                                                                                                                                                                                                                                                                                                                                                                                                                                                                                                                                                                                                                                                                                                                                                                                                                                                                                                                                                                                                                                                                                                                                                                                                                                                                                                                                                                                                                                                                                                                                                                                                                           |                          | Axial piston                     |
| Hydraulic flow / Pressure                                                                                                                                                                                                                                                                                                                                                                                                                                                                                                                                                                                                                                                                                                                                                                                                                                                                                                                                                                                                                                                                                                                                                                                                                                                                                                                                                                                                                                                                                                                                                                                                                                                                                                                                                                                                                                                                                                                                                                                                                                                                                                     |                          | 40 US gpm-4000 PSI               |
| Tank capacities                                                                                                                                                                                                                                                                                                                                                                                                                                                                                                                                                                                                                                                                                                                                                                                                                                                                                                                                                                                                                                                                                                                                                                                                                                                                                                                                                                                                                                                                                                                                                                                                                                                                                                                                                                                                                                                                                                                                                                                                                                                                                                               |                          |                                  |
| Engine oil                                                                                                                                                                                                                                                                                                                                                                                                                                                                                                                                                                                                                                                                                                                                                                                                                                                                                                                                                                                                                                                                                                                                                                                                                                                                                                                                                                                                                                                                                                                                                                                                                                                                                                                                                                                                                                                                                                                                                                                                                                                                                                                    |                          | 2 US gal                         |
| Hydraulic oil                                                                                                                                                                                                                                                                                                                                                                                                                                                                                                                                                                                                                                                                                                                                                                                                                                                                                                                                                                                                                                                                                                                                                                                                                                                                                                                                                                                                                                                                                                                                                                                                                                                                                                                                                                                                                                                                                                                                                                                                                                                                                                                 |                          | 42 US gal                        |
| Fuel tank                                                                                                                                                                                                                                                                                                                                                                                                                                                                                                                                                                                                                                                                                                                                                                                                                                                                                                                                                                                                                                                                                                                                                                                                                                                                                                                                                                                                                                                                                                                                                                                                                                                                                                                                                                                                                                                                                                                                                                                                                                                                                                                     |                          | 38 US gal                        |
| DEF tank capacity                                                                                                                                                                                                                                                                                                                                                                                                                                                                                                                                                                                                                                                                                                                                                                                                                                                                                                                                                                                                                                                                                                                                                                                                                                                                                                                                                                                                                                                                                                                                                                                                                                                                                                                                                                                                                                                                                                                                                                                                                                                                                                             |                          | 3 US gal                         |
| Noise and vibration                                                                                                                                                                                                                                                                                                                                                                                                                                                                                                                                                                                                                                                                                                                                                                                                                                                                                                                                                                                                                                                                                                                                                                                                                                                                                                                                                                                                                                                                                                                                                                                                                                                                                                                                                                                                                                                                                                                                                                                                                                                                                                           |                          |                                  |
| Noise at driving position (LpA)                                                                                                                                                                                                                                                                                                                                                                                                                                                                                                                                                                                                                                                                                                                                                                                                                                                                                                                                                                                                                                                                                                                                                                                                                                                                                                                                                                                                                                                                                                                                                                                                                                                                                                                                                                                                                                                                                                                                                                                                                                                                                               |                          | 80 dB                            |
| Miscellaneous                                                                                                                                                                                                                                                                                                                                                                                                                                                                                                                                                                                                                                                                                                                                                                                                                                                                                                                                                                                                                                                                                                                                                                                                                                                                                                                                                                                                                                                                                                                                                                                                                                                                                                                                                                                                                                                                                                                                                                                                                                                                                                                 |                          |                                  |
| Steering wheels (front / rear)                                                                                                                                                                                                                                                                                                                                                                                                                                                                                                                                                                                                                                                                                                                                                                                                                                                                                                                                                                                                                                                                                                                                                                                                                                                                                                                                                                                                                                                                                                                                                                                                                                                                                                                                                                                                                                                                                                                                                                                                                                                                                                |                          | 2 / 2                            |
| Drive wheels (front / rear)                                                                                                                                                                                                                                                                                                                                                                                                                                                                                                                                                                                                                                                                                                                                                                                                                                                                                                                                                                                                                                                                                                                                                                                                                                                                                                                                                                                                                                                                                                                                                                                                                                                                                                                                                                                                                                                                                                                                                                                                                                                                                                   |                          | 2 / 2                            |
| Controls                                                                                                                                                                                                                                                                                                                                                                                                                                                                                                                                                                                                                                                                                                                                                                                                                                                                                                                                                                                                                                                                                                                                                                                                                                                                                                                                                                                                                                                                                                                                                                                                                                                                                                                                                                                                                                                                                                                                                                                                                                                                                                                      |                          | Joystick                         |
|                                                                                                                                                                                                                                                                                                                                                                                                                                                                                                                                                                                                                                                                                                                                                                                                                                                                                                                                                                                                                                                                                                                                                                                                                                                                                                                                                                                                                                                                                                                                                                                                                                                                                                                                                                                                                                                                                                                                                                                                                                                                                                                               |                          |                                  |