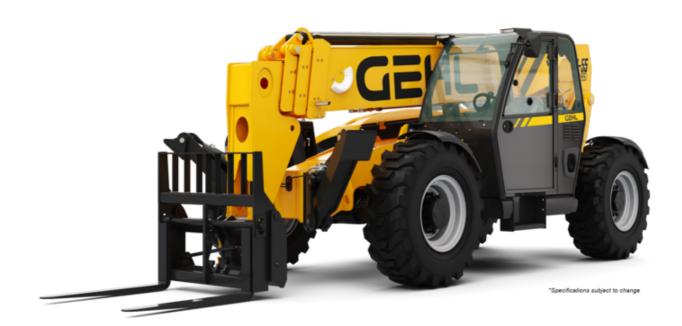

**GEHL**®

| Capacities                                                     |           | Metric                               | Imperial              |
|----------------------------------------------------------------|-----------|--------------------------------------|-----------------------|
| Max. capacity                                                  |           | 4535.92 kg                           | 10000 lb              |
| Max. lifting height                                            |           | 16.95 m                              | 55 ft 7 in            |
| Max. outreach                                                  |           | 12.88 m                              | 42 ft 3 in            |
| Neight and dimensions                                          |           |                                      |                       |
| Overall length to carriage                                     | l11       | 6.40 m                               | 21 ft                 |
| Overall length (with forks)                                    | l1        | 7.62 m                               | 25 ft                 |
| Overall width                                                  | b1        | 2.54 m                               | 8 ft 4 in             |
| Overall height                                                 | h17       | 2.59 m                               | 8 ft 6 in             |
| Wheelbase                                                      | у         | 3.50 m                               | 11 ft 6 in            |
| Ground clearance                                               | m4        | 0.48 m                               | 1ft 7 in              |
| Overall cab width                                              | b4        | 0.95 m                               | 3 ft 1 in             |
| Filt-up angle                                                  | a4        | 34 °                                 | 34 °                  |
| ilt-down angle                                                 | a5        | 96 °                                 | 96°                   |
| external turning radius                                        | Wa3       | 3.88 m                               | 12 ft 9 in            |
| Overall weight                                                 | was       | 13744 kg                             | 30300 lb              |
| ires type                                                      |           | Pneumatic                            | Pneumatic             |
|                                                                | l / e / s | 1219 mm x 127 mm / 50.80 mm          | 48 in x 5 in / 2 in   |
| Forks length / width / section Frame leveling longitudinal +/- | 1/ 6/ 5   | 12 19 mm x 127 mm / 50.80 mm<br>10 ° | 48 In x 5 In / 2 In   |
| Performances                                                   |           | IU                                   | 10 -                  |
|                                                                |           | 16 s                                 | 16 s                  |
| ifting                                                         |           |                                      |                       |
| owering                                                        |           | 11 s                                 | 11 s                  |
| Extension                                                      |           | 18 s                                 | 18 s                  |
| Retraction                                                     |           | 16 s                                 | 16 s                  |
| Crowd                                                          |           | 4 s                                  | 4 s                   |
| Dump                                                           |           | 6 s                                  | 6 s                   |
| Engine                                                         |           | D 4                                  | 2 .                   |
| Engine brand                                                   |           | Deutz                                | Deutz                 |
| Engine norm                                                    |           | Tier 4 final                         | Tier 4 final          |
| Engine model                                                   |           | TCD 3.6 L4                           | TCD 3.6 L4            |
| Number of cylinders / Capacity of cylinders                    |           | 4 - 3600 cm³                         | 4 - 220 in³           |
| .C. Engine power rating - Power                                |           | 74 Hp / 55 kW                        | 74 Hp / 55 kW         |
| Max. torque / Engine rotation                                  |           | 390 Nm @ 2300 rpm                    | 288 ft/lbs @ 2300 rpm |
| Transmission                                                   |           |                                      |                       |
| Fransmission type                                              |           | Powershift                           | Powershift            |
| Number of gears (forward / reverse)                            |           | 5 / 3                                | 5 / 3                 |
| Max. travel speed                                              |           | 29.77 km/h                           | 19 mph                |
| Parking brake                                                  |           | SAHR                                 | SAHR                  |
| Service brake                                                  |           | Wet disc brakes                      | Wet disc brakes       |
| Hydraulics                                                     |           |                                      |                       |
| Hydraulic pump type                                            |           | Axial piston                         | Axial piston          |
| Hydraulic flow / Pressure                                      |           | 151 l/min-275.80 bar                 | 40 US gpm-4000 PSI    |
| Tank capacities                                                |           |                                      |                       |
| ingine oil                                                     |           | 8.51 l                               | 2 US gal              |
| Hydraulic oil                                                  |           | 159 l                                | 42 US gal             |
| uel tank                                                       |           | 144 l                                | 38 US gal             |
| Noise and vibration                                            |           |                                      |                       |
| Noise at driving position (LpA)                                |           | 80 dB                                | 80 dB                 |
| Miscellaneous                                                  |           |                                      |                       |
| Steering wheels (front / rear)                                 |           | 2 / 2                                | 2 / 2                 |
| Drive wheels (front / rear)                                    |           | 2 / 2                                | 2 / 2                 |
| Controls                                                       |           | Joystick                             | Joystick              |
|                                                                |           |                                      |                       |