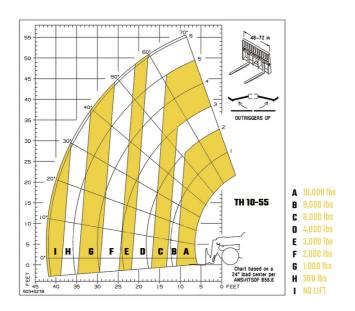

10,000 lbs

8,000 lbs 6,000 lbs

5,000 lbs

## TH10-55 M74 - NEW - Load chart

## Machine on tyres with forks Imperial