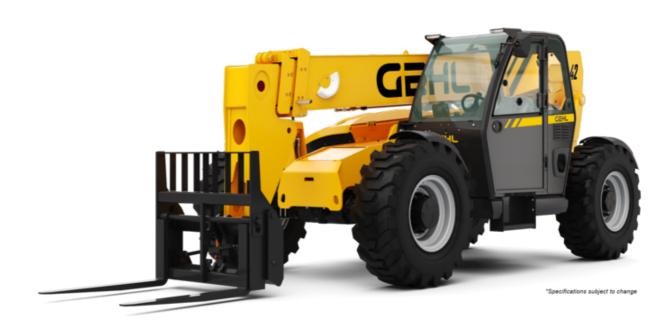

TH8-42 - NEW TH

| Capacities                                  |           | Imperial                  |
|---------------------------------------------|-----------|---------------------------|
| Max. capacity                               |           | 8000 lb                   |
| Max. lifting height                         |           | 42 ft 6 in                |
| Max. outreach                               |           | 28 ft 6 in                |
| Neight and dimensions                       |           |                           |
| Overall length to carriage                  | l11       | 20 ft 8 in                |
| Overall length (with forks)                 | l1        | 24 ft 8 in                |
| Overall width                               | b1        | 8 ft 2 in                 |
| Overall height                              | h17       | 8 ft                      |
| Vheelbase                                   | у         | 11 ft 6 in                |
| Ground clearance                            | m4        | 1 ft 6 in                 |
| Overall cab width                           | b4        | 3 ft 1 in                 |
| Filt-up angle                               | a4        | 34 °                      |
| Filt-down angle                             | a5        | 96°                       |
| External turning radius                     | Wa3       | 13 ft 2 in                |
| Overall weight                              |           | 23951 lb                  |
| Fires type                                  |           | Pneumatic                 |
| Forks length / width / section              | l / e / s | 48 in x 4 in / 2 in       |
| Frame leveling longitudinal +/-             |           | 10 °                      |
| Frame leveling corrector                    | a9        | 10 °                      |
| Performances                                |           |                           |
| Lifting                                     |           | 11 s                      |
| Lowering                                    |           | 6 s                       |
| Extension                                   |           | 17 s                      |
| Retraction                                  |           | 5<br>11 s                 |
| Crowd                                       |           | 4 s                       |
| Dump                                        |           | 6 s                       |
| Engine                                      |           |                           |
| Engine brand                                |           | Deutz                     |
| Engine norm                                 |           | Tier 4 final              |
| Engine model                                |           | TCD 3.6 L4                |
| Number of cylinders / Capacity of cylinders |           | 4 - 220 in <sup>3</sup>   |
| .C. Engine power rating - Power             |           | 127 Hp / 95 kW            |
| Max. torque / Engine rotation               |           | 369 ft/lbs @ 2300 rpm     |
| Fransmission                                |           | 307 107 tb3 (tb 2300 1pm) |
| Fransmission type                           |           | Powershift                |
| Number of gears (forward / reverse)         |           | 5 / 3                     |
| Max. travel speed                           |           | 21 mph                    |
| Parking brake                               |           | SAHR                      |
| Service brake                               |           | Wet disc brakes           |
| Hydraulics                                  |           | Wet disc brukes           |
| Hydraulic pump type                         |           | Axial piston              |
| Hydraulic flow / Pressure                   |           | 40 US gpm-4000 PSI        |
| Fank capacities                             |           | 40 03 Shiii-4000 L3i      |
| Engine oil                                  |           | 2 US gal                  |
| Hydraulic oil                               |           | 2 03 gal<br>36 US gal     |
| Fuel tank                                   |           | 38 US gal                 |
| DEF tank capacity                           |           | 3 US gal                  |
| Noise and vibration                         |           | 3 U3 gai                  |
|                                             |           | 00 40                     |
| Noise at driving position (LpA)             |           | 80 dB                     |
| Miscellaneous                               |           | 0.10                      |
| Steering wheels (front / rear)              |           | 2 / 2                     |