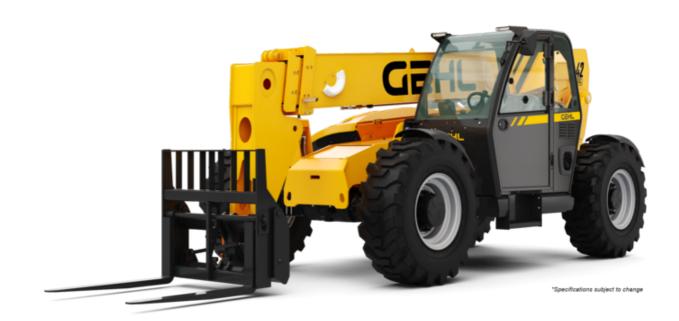

## TH8-42 M74 - NEW

TH

## тнв-42 м74 - New Created on April 18, 2024 at 10:27:17 PM UTC

| Capacities                                  |       | Metric                      | Imperial                |
|---------------------------------------------|-------|-----------------------------|-------------------------|
| Max. capacity                               |       | 3628.70 kg                  | 8000 lb                 |
| Max. lifting height                         |       | 12.96 m                     | 42 ft 6 in              |
| Max. outreach                               |       | 8.69 m                      | 28 ft 6 in              |
| Weight and dimensions                       |       |                             |                         |
| Overall length to carriage                  | l11   | 6.30 m                      | 20 ft 8 in              |
| Overall length (with forks)                 | l1    | 7.51 m                      | 24 ft 8 in              |
| Overall width                               | b1    | 2.48 m                      | 8 ft 2 in               |
| Overall height                              | h17   | 2.44 m                      | 8 ft                    |
| Wheelbase                                   | У     | 3.50 m                      | 11 ft 6 in              |
| Ground clearance                            | m4    | 0.46 m                      | 1 ft 6 in               |
| Overall cab width                           | b4    | 0.95 m                      | 3 ft 1 in               |
| Tilt-up angle                               | a4    | 34 °                        | 34 °                    |
| Tilt-down angle                             | a5    | 96 °                        | 96 °                    |
| External turning radius                     | Wa3   | 4 m                         | 13 ft 1 in              |
| Unladen weight                              |       | 10864 kg                    | 23951 lb                |
| Tires type                                  |       | Pneumatic                   | Pneumatic               |
| Forks length / width / section              | l/e/s | 1219 mm x 101 mm / 50.80 mm | 48 in x 4 in / 2 in     |
| Frame leveling longitudinal +/-             |       | 10 °                        | 10 °                    |
| Performances                                |       |                             |                         |
| Lifting                                     |       | 11 s                        | 11 s                    |
| Lowering                                    |       | 6 s                         | 6 s                     |
| Extension                                   |       | 17 s                        | 17 s                    |
| Retraction                                  |       | 11 s                        | 11 s                    |
| Crowd                                       |       | 4 s                         | 4 s                     |
| Dump                                        |       | 6 s                         | 6 s                     |
| Engine                                      |       |                             |                         |
| Engine brand                                |       | Deutz                       | Deutz                   |
| Engine norm                                 |       | Tier 4 final                | Tier 4 final            |
| Engine model                                |       | TCD 3.6 L4                  | TCD 3.6 L4              |
| Number of cylinders / Capacity of cylinders |       | 4 - 3600 cm <sup>3</sup>    | 4 - 220 in <sup>3</sup> |
| I.C. Engine power rating - Power            |       | 74 Hp / 55 kW               | 74 Hp / 55 kW           |
| Max. torque / Engine rotation               |       | 390 Nm @ 2300 rpm           | 288 ft/lbs @ 2300 rpm   |
| Transmission                                |       | •••• ···· @ •••• ·p···      |                         |
| Transmission type                           |       | Powershift                  | Powershift              |
| Number of gears (forward / reverse)         |       | 5/3                         | 5/3                     |
| Max. travel speed                           |       | 32 km/h                     | 20 mph                  |
| Parking brake                               |       | SAHR                        | SAHR                    |
| Service brake                               |       | Wet disc brakes             | Wet disc brakes         |
| Hydraulics                                  |       |                             |                         |
| Hydraulic pump type                         |       | Axial piston                | Axial piston            |
| Hydraulic flow / Pressure                   |       | 151 l/min-275.80 bar        | 40 US gpm-4000 PSI      |
| Tank capacities                             |       |                             |                         |
| Engine oil                                  |       | 8.51 l                      | 2 US gal                |
| Hydraulic oil                               |       | 136.30 l                    | 36 US gal               |
| Fuel tank                                   |       | 144 l                       | 38 US gal               |
| Noise and vibration                         |       | 1771                        |                         |
| Noise at driving position (LpA)             |       | 80 dB                       | 80 dB                   |
| Miscellaneous                               |       | 00 00                       | 00 U D                  |
| Steering wheels (front / rear)              |       | 2 / 2                       | 2/2                     |
| Drive wheels (front / rear)                 |       | 2/2                         | 2/2                     |