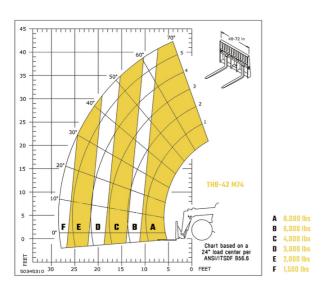

30 l                    | 36 US gal               |
| Fuel tank                                   |       | 144 l                       | 38 US gal               |
| Noise and vibration                         |       | 1771                        |                         |
| Noise at driving position (LpA)             |       | 80 dB                       | 80 dB                   |
| Miscellaneous                               |       | 00 00                       | 00 U D                  |
| Steering wheels (front / rear)              |       | 2 / 2                       | 2/2                     |
| Drive wheels (front / rear)                 |       | 2/2                         | 2/2                     |

## TH8-42 M74 - NEW - Load chart

## Machine on tyres with forks Imperial





This brochure describes versions and configuration options for Gehl products which may be fitted with different equipment. The equipment described in this brochure may be standard, optional or not available depending on version. Gehl reserves the right to change the specifications shown and described at any time and without prior warning. The manufacturer is not liable for the specifications given. For more information, contact your Gehl dealer. Non-contractual document. Product descriptions may differ from actual products. List of specifications is not comprehensive. The logos and visual identity of the company are the property of Gehl and may not be used without authorization. All rights reserved. The photos and diagrams contained in this brochure are provided for information only.