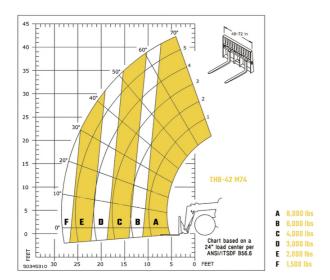

| Capacities                                                                                                                                                                                                                                                                                                                                                                                                                                                                                                                                                                                                                                                                                                                                                                                                                                                                                                                                                                                                                                                                                                                                                                                                                                                                                                                                                                                                                                                                                                                                                                                                                                                                                                                                                                                                                                                                                                                                                                                                                                                                                                                     |       | Imperial              |
|--------------------------------------------------------------------------------------------------------------------------------------------------------------------------------------------------------------------------------------------------------------------------------------------------------------------------------------------------------------------------------------------------------------------------------------------------------------------------------------------------------------------------------------------------------------------------------------------------------------------------------------------------------------------------------------------------------------------------------------------------------------------------------------------------------------------------------------------------------------------------------------------------------------------------------------------------------------------------------------------------------------------------------------------------------------------------------------------------------------------------------------------------------------------------------------------------------------------------------------------------------------------------------------------------------------------------------------------------------------------------------------------------------------------------------------------------------------------------------------------------------------------------------------------------------------------------------------------------------------------------------------------------------------------------------------------------------------------------------------------------------------------------------------------------------------------------------------------------------------------------------------------------------------------------------------------------------------------------------------------------------------------------------------------------------------------------------------------------------------------------------|-------|-----------------------|
| Max. capacity                                                                                                                                                                                                                                                                                                                                                                                                                                                                                                                                                                                                                                                                                                                                                                                                                                                                                                                                                                                                                                                                                                                                                                                                                                                                                                                                                                                                                                                                                                                                                                                                                                                                                                                                                                                                                                                                                                                                                                                                                                                                                                                  |       | 8000 lb               |
| Max. lifting height                                                                                                                                                                                                                                                                                                                                                                                                                                                                                                                                                                                                                                                                                                                                                                                                                                                                                                                                                                                                                                                                                                                                                                                                                                                                                                                                                                                                                                                                                                                                                                                                                                                                                                                                                                                                                                                                                                                                                                                                                                                                                                            |       | 42 ft 6 in            |
| Max. outreach                                                                                                                                                                                                                                                                                                                                                                                                                                                                                                                                                                                                                                                                                                                                                                                                                                                                                                                                                                                                                                                                                                                                                                                                                                                                                                                                                                                                                                                                                                                                                                                                                                                                                                                                                                                                                                                                                                                                                                                                                                                                                                                  |       | 28 ft 6 in            |
| Weight and dimensions                                                                                                                                                                                                                                                                                                                                                                                                                                                                                                                                                                                                                                                                                                                                                                                                                                                                                                                                                                                                                                                                                                                                                                                                                                                                                                                                                                                                                                                                                                                                                                                                                                                                                                                                                                                                                                                                                                                                                                                                                                                                                                          |       |                       |
| Overall length to carriage                                                                                                                                                                                                                                                                                                                                                                                                                                                                                                                                                                                                                                                                                                                                                                                                                                                                                                                                                                                                                                                                                                                                                                                                                                                                                                                                                                                                                                                                                                                                                                                                                                                                                                                                                                                                                                                                                                                                                                                                                                                                                                     | l11   | 20 ft 8 in            |
| Overall length (with forks)                                                                                                                                                                                                                                                                                                                                                                                                                                                                                                                                                                                                                                                                                                                                                                                                                                                                                                                                                                                                                                                                                                                                                                                                                                                                                                                                                                                                                                                                                                                                                                                                                                                                                                                                                                                                                                                                                                                                                                                                                                                                                                    | l1    | 24 ft 8 in            |
| Overall width                                                                                                                                                                                                                                                                                                                                                                                                                                                                                                                                                                                                                                                                                                                                                                                                                                                                                                                                                                                                                                                                                                                                                                                                                                                                                                                                                                                                                                                                                                                                                                                                                                                                                                                                                                                                                                                                                                                                                                                                                                                                                                                  | b1    | 8 ft 2 in             |
| Overall height                                                                                                                                                                                                                                                                                                                                                                                                                                                                                                                                                                                                                                                                                                                                                                                                                                                                                                                                                                                                                                                                                                                                                                                                                                                                                                                                                                                                                                                                                                                                                                                                                                                                                                                                                                                                                                                                                                                                                                                                                                                                                                                 | h17   | 8 ft                  |
| Vheelbase                                                                                                                                                                                                                                                                                                                                                                                                                                                                                                                                                                                                                                                                                                                                                                                                                                                                                                                                                                                                                                                                                                                                                                                                                                                                                                                                                                                                                                                                                                                                                                                                                                                                                                                                                                                                                                                                                                                                                                                                                                                                                                                      | у     | 11 ft 6 in            |
| Ground clearance                                                                                                                                                                                                                                                                                                                                                                                                                                                                                                                                                                                                                                                                                                                                                                                                                                                                                                                                                                                                                                                                                                                                                                                                                                                                                                                                                                                                                                                                                                                                                                                                                                                                                                                                                                                                                                                                                                                                                                                                                                                                                                               | m4    | 1 ft 6 in             |
| Overall cab width                                                                                                                                                                                                                                                                                                                                                                                                                                                                                                                                                                                                                                                                                                                                                                                                                                                                                                                                                                                                                                                                                                                                                                                                                                                                                                                                                                                                                                                                                                                                                                                                                                                                                                                                                                                                                                                                                                                                                                                                                                                                                                              | b4    | 3 ft 1 in             |
| Filt-up angle                                                                                                                                                                                                                                                                                                                                                                                                                                                                                                                                                                                                                                                                                                                                                                                                                                                                                                                                                                                                                                                                                                                                                                                                                                                                                                                                                                                                                                                                                                                                                                                                                                                                                                                                                                                                                                                                                                                                                                                                                                                                                                                  | a4    | 34 °                  |
| ilt-down angle                                                                                                                                                                                                                                                                                                                                                                                                                                                                                                                                                                                                                                                                                                                                                                                                                                                                                                                                                                                                                                                                                                                                                                                                                                                                                                                                                                                                                                                                                                                                                                                                                                                                                                                                                                                                                                                                                                                                                                                                                                                                                                                 | a5    | 96 °                  |
| External turning radius                                                                                                                                                                                                                                                                                                                                                                                                                                                                                                                                                                                                                                                                                                                                                                                                                                                                                                                                                                                                                                                                                                                                                                                                                                                                                                                                                                                                                                                                                                                                                                                                                                                                                                                                                                                                                                                                                                                                                                                                                                                                                                        | Wa3   | 13 ft 1 in            |
| Jnladen weight                                                                                                                                                                                                                                                                                                                                                                                                                                                                                                                                                                                                                                                                                                                                                                                                                                                                                                                                                                                                                                                                                                                                                                                                                                                                                                                                                                                                                                                                                                                                                                                                                                                                                                                                                                                                                                                                                                                                                                                                                                                                                                                 | was   | 23951 lb              |
| ires type                                                                                                                                                                                                                                                                                                                                                                                                                                                                                                                                                                                                                                                                                                                                                                                                                                                                                                                                                                                                                                                                                                                                                                                                                                                                                                                                                                                                                                                                                                                                                                                                                                                                                                                                                                                                                                                                                                                                                                                                                                                                                                                      |       | Pneumatic             |
| **                                                                                                                                                                                                                                                                                                                                                                                                                                                                                                                                                                                                                                                                                                                                                                                                                                                                                                                                                                                                                                                                                                                                                                                                                                                                                                                                                                                                                                                                                                                                                                                                                                                                                                                                                                                                                                                                                                                                                                                                                                                                                                                             | l/e/s | 48 in x 4 in / 2 in   |
| Forks length / width / section                                                                                                                                                                                                                                                                                                                                                                                                                                                                                                                                                                                                                                                                                                                                                                                                                                                                                                                                                                                                                                                                                                                                                                                                                                                                                                                                                                                                                                                                                                                                                                                                                                                                                                                                                                                                                                                                                                                                                                                                                                                                                                 | 1/e/s | 48 IN X 4 IN / 2 IN   |
| Frame leveling longitudinal +/-                                                                                                                                                                                                                                                                                                                                                                                                                                                                                                                                                                                                                                                                                                                                                                                                                                                                                                                                                                                                                                                                                                                                                                                                                                                                                                                                                                                                                                                                                                                                                                                                                                                                                                                                                                                                                                                                                                                                                                                                                                                                                                |       | 10 5                  |
| Performances                                                                                                                                                                                                                                                                                                                                                                                                                                                                                                                                                                                                                                                                                                                                                                                                                                                                                                                                                                                                                                                                                                                                                                                                                                                                                                                                                                                                                                                                                                                                                                                                                                                                                                                                                                                                                                                                                                                                                                                                                                                                                                                   |       |                       |
| ifting .                                                                                                                                                                                                                                                                                                                                                                                                                                                                                                                                                                                                                                                                                                                                                                                                                                                                                                                                                                                                                                                                                                                                                                                                                                                                                                                                                                                                                                                                                                                                                                                                                                                                                                                                                                                                                                                                                                                                                                                                                                                                                                                       |       | 11 s                  |
| owering                                                                                                                                                                                                                                                                                                                                                                                                                                                                                                                                                                                                                                                                                                                                                                                                                                                                                                                                                                                                                                                                                                                                                                                                                                                                                                                                                                                                                                                                                                                                                                                                                                                                                                                                                                                                                                                                                                                                                                                                                                                                                                                        |       | 6 s                   |
| extension                                                                                                                                                                                                                                                                                                                                                                                                                                                                                                                                                                                                                                                                                                                                                                                                                                                                                                                                                                                                                                                                                                                                                                                                                                                                                                                                                                                                                                                                                                                                                                                                                                                                                                                                                                                                                                                                                                                                                                                                                                                                                                                      |       | 17 s                  |
| Retraction                                                                                                                                                                                                                                                                                                                                                                                                                                                                                                                                                                                                                                                                                                                                                                                                                                                                                                                                                                                                                                                                                                                                                                                                                                                                                                                                                                                                                                                                                                                                                                                                                                                                                                                                                                                                                                                                                                                                                                                                                                                                                                                     |       | 11 s                  |
| Crowd                                                                                                                                                                                                                                                                                                                                                                                                                                                                                                                                                                                                                                                                                                                                                                                                                                                                                                                                                                                                                                                                                                                                                                                                                                                                                                                                                                                                                                                                                                                                                                                                                                                                                                                                                                                                                                                                                                                                                                                                                                                                                                                          |       | 4 s                   |
| Dump                                                                                                                                                                                                                                                                                                                                                                                                                                                                                                                                                                                                                                                                                                                                                                                                                                                                                                                                                                                                                                                                                                                                                                                                                                                                                                                                                                                                                                                                                                                                                                                                                                                                                                                                                                                                                                                                                                                                                                                                                                                                                                                           |       | 6 s                   |
| Engine Control |       |                       |
| ingine brand                                                                                                                                                                                                                                                                                                                                                                                                                                                                                                                                                                                                                                                                                                                                                                                                                                                                                                                                                                                                                                                                                                                                                                                                                                                                                                                                                                                                                                                                                                                                                                                                                                                                                                                                                                                                                                                                                                                                                                                                                                                                                                                   |       | Deutz                 |
| ingine norm                                                                                                                                                                                                                                                                                                                                                                                                                                                                                                                                                                                                                                                                                                                                                                                                                                                                                                                                                                                                                                                                                                                                                                                                                                                                                                                                                                                                                                                                                                                                                                                                                                                                                                                                                                                                                                                                                                                                                                                                                                                                                                                    |       | Tier 4 final          |
| Engine model                                                                                                                                                                                                                                                                                                                                                                                                                                                                                                                                                                                                                                                                                                                                                                                                                                                                                                                                                                                                                                                                                                                                                                                                                                                                                                                                                                                                                                                                                                                                                                                                                                                                                                                                                                                                                                                                                                                                                                                                                                                                                                                   |       | TCD 3.6 L4            |
| Number of cylinders / Capacity of cylinders                                                                                                                                                                                                                                                                                                                                                                                                                                                                                                                                                                                                                                                                                                                                                                                                                                                                                                                                                                                                                                                                                                                                                                                                                                                                                                                                                                                                                                                                                                                                                                                                                                                                                                                                                                                                                                                                                                                                                                                                                                                                                    |       | 4 - 220 in³           |
| .C. Engine power rating - Power                                                                                                                                                                                                                                                                                                                                                                                                                                                                                                                                                                                                                                                                                                                                                                                                                                                                                                                                                                                                                                                                                                                                                                                                                                                                                                                                                                                                                                                                                                                                                                                                                                                                                                                                                                                                                                                                                                                                                                                                                                                                                                |       | 74 Hp / 55 kW         |
| Max. torque / Engine rotation                                                                                                                                                                                                                                                                                                                                                                                                                                                                                                                                                                                                                                                                                                                                                                                                                                                                                                                                                                                                                                                                                                                                                                                                                                                                                                                                                                                                                                                                                                                                                                                                                                                                                                                                                                                                                                                                                                                                                                                                                                                                                                  |       | 288 ft/lbs @ 2300 rpm |
| Transmission                                                                                                                                                                                                                                                                                                                                                                                                                                                                                                                                                                                                                                                                                                                                                                                                                                                                                                                                                                                                                                                                                                                                                                                                                                                                                                                                                                                                                                                                                                                                                                                                                                                                                                                                                                                                                                                                                                                                                                                                                                                                                                                   |       |                       |
| Fransmission type                                                                                                                                                                                                                                                                                                                                                                                                                                                                                                                                                                                                                                                                                                                                                                                                                                                                                                                                                                                                                                                                                                                                                                                                                                                                                                                                                                                                                                                                                                                                                                                                                                                                                                                                                                                                                                                                                                                                                                                                                                                                                                              |       | Powershift            |
| Number of gears (forward / reverse)                                                                                                                                                                                                                                                                                                                                                                                                                                                                                                                                                                                                                                                                                                                                                                                                                                                                                                                                                                                                                                                                                                                                                                                                                                                                                                                                                                                                                                                                                                                                                                                                                                                                                                                                                                                                                                                                                                                                                                                                                                                                                            |       | 5 / 3                 |
| Max. travel speed                                                                                                                                                                                                                                                                                                                                                                                                                                                                                                                                                                                                                                                                                                                                                                                                                                                                                                                                                                                                                                                                                                                                                                                                                                                                                                                                                                                                                                                                                                                                                                                                                                                                                                                                                                                                                                                                                                                                                                                                                                                                                                              |       | 20 mph                |
| Parking brake                                                                                                                                                                                                                                                                                                                                                                                                                                                                                                                                                                                                                                                                                                                                                                                                                                                                                                                                                                                                                                                                                                                                                                                                                                                                                                                                                                                                                                                                                                                                                                                                                                                                                                                                                                                                                                                                                                                                                                                                                                                                                                                  |       | SAHR                  |
| Service brake                                                                                                                                                                                                                                                                                                                                                                                                                                                                                                                                                                                                                                                                                                                                                                                                                                                                                                                                                                                                                                                                                                                                                                                                                                                                                                                                                                                                                                                                                                                                                                                                                                                                                                                                                                                                                                                                                                                                                                                                                                                                                                                  |       | Wet disc brakes       |
| -lydraulics                                                                                                                                                                                                                                                                                                                                                                                                                                                                                                                                                                                                                                                                                                                                                                                                                                                                                                                                                                                                                                                                                                                                                                                                                                                                                                                                                                                                                                                                                                                                                                                                                                                                                                                                                                                                                                                                                                                                                                                                                                                                                                                    |       |                       |
| Hydraulic pump type                                                                                                                                                                                                                                                                                                                                                                                                                                                                                                                                                                                                                                                                                                                                                                                                                                                                                                                                                                                                                                                                                                                                                                                                                                                                                                                                                                                                                                                                                                                                                                                                                                                                                                                                                                                                                                                                                                                                                                                                                                                                                                            |       | Axial piston          |
| Hydraulic flow / Pressure                                                                                                                                                                                                                                                                                                                                                                                                                                                                                                                                                                                                                                                                                                                                                                                                                                                                                                                                                                                                                                                                                                                                                                                                                                                                                                                                                                                                                                                                                                                                                                                                                                                                                                                                                                                                                                                                                                                                                                                                                                                                                                      |       | 40 US gpm-4000 PSI    |
| Tank capacities                                                                                                                                                                                                                                                                                                                                                                                                                                                                                                                                                                                                                                                                                                                                                                                                                                                                                                                                                                                                                                                                                                                                                                                                                                                                                                                                                                                                                                                                                                                                                                                                                                                                                                                                                                                                                                                                                                                                                                                                                                                                                                                |       |                       |
| Engine oil                                                                                                                                                                                                                                                                                                                                                                                                                                                                                                                                                                                                                                                                                                                                                                                                                                                                                                                                                                                                                                                                                                                                                                                                                                                                                                                                                                                                                                                                                                                                                                                                                                                                                                                                                                                                                                                                                                                                                                                                                                                                                                                     |       | 2 US gal              |
| Hydraulic oil                                                                                                                                                                                                                                                                                                                                                                                                                                                                                                                                                                                                                                                                                                                                                                                                                                                                                                                                                                                                                                                                                                                                                                                                                                                                                                                                                                                                                                                                                                                                                                                                                                                                                                                                                                                                                                                                                                                                                                                                                                                                                                                  |       | 36 US gal             |
| Fuel tank                                                                                                                                                                                                                                                                                                                                                                                                                                                                                                                                                                                                                                                                                                                                                                                                                                                                                                                                                                                                                                                                                                                                                                                                                                                                                                                                                                                                                                                                                                                                                                                                                                                                                                                                                                                                                                                                                                                                                                                                                                                                                                                      |       | 38 US gal             |
| Noise and vibration                                                                                                                                                                                                                                                                                                                                                                                                                                                                                                                                                                                                                                                                                                                                                                                                                                                                                                                                                                                                                                                                                                                                                                                                                                                                                                                                                                                                                                                                                                                                                                                                                                                                                                                                                                                                                                                                                                                                                                                                                                                                                                            |       |                       |
| Noise at driving position (LpA)                                                                                                                                                                                                                                                                                                                                                                                                                                                                                                                                                                                                                                                                                                                                                                                                                                                                                                                                                                                                                                                                                                                                                                                                                                                                                                                                                                                                                                                                                                                                                                                                                                                                                                                                                                                                                                                                                                                                                                                                                                                                                                |       | 80 dB                 |
| Miscellaneous                                                                                                                                                                                                                                                                                                                                                                                                                                                                                                                                                                                                                                                                                                                                                                                                                                                                                                                                                                                                                                                                                                                                                                                                                                                                                                                                                                                                                                                                                                                                                                                                                                                                                                                                                                                                                                                                                                                                                                                                                                                                                                                  |       |                       |
| Steering wheels (front / rear)                                                                                                                                                                                                                                                                                                                                                                                                                                                                                                                                                                                                                                                                                                                                                                                                                                                                                                                                                                                                                                                                                                                                                                                                                                                                                                                                                                                                                                                                                                                                                                                                                                                                                                                                                                                                                                                                                                                                                                                                                                                                                                 |       | 2 / 2                 |
| Drive wheels (front / rear)                                                                                                                                                                                                                                                                                                                                                                                                                                                                                                                                                                                                                                                                                                                                                                                                                                                                                                                                                                                                                                                                                                                                                                                                                                                                                                                                                                                                                                                                                                                                                                                                                                                                                                                                                                                                                                                                                                                                                                                                                                                                                                    |       | 2 / 2                 |