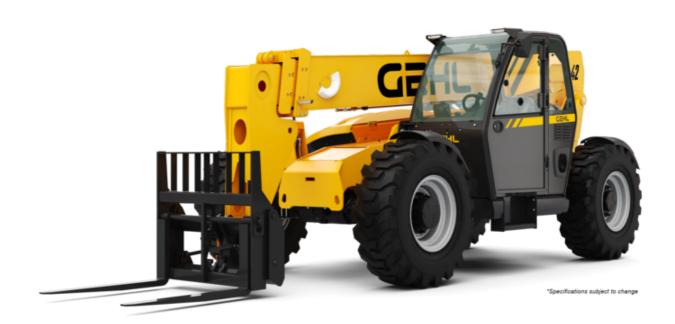

TH6-42 - NEW TH

| Capacities                                              |           | Metric                                   | Imperial                                |
|---------------------------------------------------------|-----------|------------------------------------------|-----------------------------------------|
| Max. capacity                                           |           | 2721.60 kg                               | 6000 lb                                 |
| Max. lifting height                                     |           | 12.96 m                                  | 42 ft 6 in                              |
| Max. outreach                                           |           | 8.69 m                                   | 28 ft 6 in                              |
| Weight and dimensions                                   |           |                                          |                                         |
| Overall length to carriage                              | l11       | 6.30 m                                   | 20 ft 8 in                              |
| Overall length (with forks)                             | l1        | 7.51 m                                   | 24 ft 8 in                              |
| Overall width                                           | b1        | 2.48 m                                   | 8 ft 2 in                               |
| Overall height                                          | h17       | 2.44 m                                   | 8 ft                                    |
| Wheelbase                                               | у         | 3.50 m                                   | 11 ft 6 in                              |
| Ground clearance                                        | m4        | 0.46 m                                   | 1 ft 6 in                               |
| Overall cab width                                       | b4        | 0.95 m                                   | 3 ft 1 in                               |
| Filt-up angle                                           | a4        | 34 °                                     | 34 °                                    |
| Filt-down angle                                         | a5        | 96 °                                     | 96°                                     |
| External turning radius                                 | Wa3       | 4 m                                      | 13 ft 1 in                              |
| Overall weight                                          |           | 10365 kg                                 | 22851 lb                                |
| Fires type                                              |           | Pneumatic                                | Pneumatic                               |
| Forks length / width / section                          | l / e / s | 1219 mm x 101 mm x 50.80 mm              | 48 in x 4 in x 2 in                     |
| Frame leveling longitudinal +/-                         | .1015     | 10 °                                     | 10 °                                    |
| Performances                                            |           |                                          |                                         |
| Lifting                                                 |           | 11 s                                     | 11 s                                    |
| Lowering                                                |           | 6 s                                      | 6 s                                     |
| Extension                                               |           | 17 s                                     | 17 s                                    |
| Retraction                                              |           | 11 s                                     | 11 s                                    |
| Crowd                                                   |           | 4 s                                      | 4 s                                     |
| Dump                                                    |           | 6 s                                      | 6 s                                     |
| Engine                                                  |           | 0.3                                      | 03                                      |
| Engine brand                                            |           | Deutz                                    | Deutz                                   |
| Engine norm                                             |           | Tier 4 final                             | Tier 4 final                            |
| Engine model                                            |           | TCD 3.6 L4                               | TCD 3.6 L4                              |
| Number of cylinders / Capacity of cylinders             |           | 4 - 3600 cm <sup>3</sup>                 | 4 - 220 in <sup>3</sup>                 |
| .C. Engine power rating - Power                         |           | 74 Hp / 55 kW                            | 74 Hp / 55 kW                           |
| Max. torque / Engine rotation                           |           | 74 пр 7 ээ кw<br>390 Nm @ 2300 rpm       | 288 ft/lbs @ 2300 rpm                   |
| Fransmission                                            |           | 390 NIII (@ 2300 I pili                  | 288 Tt/tbs (@ 2300 TpH)                 |
| Transmission<br>Transmission type                       |           | Powershift                               | Powershift                              |
| ransmission type<br>Number of gears (forward / reverse) |           | 5 / 3                                    | 5 / 3                                   |
|                                                         |           | 5 / 3<br>32 km/h                         | 20 mph                                  |
| Max. travel speed<br>Parking brake                      |           | 32 km/n<br>Hydraulic spring release SAHR | 20 mpn<br>Hydraulic spring release SAHR |
| -                                                       |           |                                          |                                         |
| Service brake                                           |           | Wet disc brakes                          | Wet disc brakes                         |
| Hydraulics                                              |           | Avial mieto n                            | Avial vietov                            |
| Hydraulic pump type                                     |           | Axial piston                             | Axial piston                            |
| Hydraulic flow / Pressure                               |           | 151 l/min-275.80 bar                     | 40 US gpm-4000 PSI                      |
| Tank capacities                                         |           | 0.54                                     | 0.110 1                                 |
| Engine oil                                              |           | 8.51 l                                   | 2 US gal                                |
| lydraulic oil                                           |           | 136.30 l                                 | 36 US gal                               |
| Fuel tank                                               |           | 144 l                                    | 38 US gal                               |
| Noise and vibration                                     |           |                                          |                                         |
| Noise at driving position (LpA)                         |           | 80 dB                                    | 80 dB                                   |
| Miscellaneous                                           |           |                                          |                                         |
| Steering wheels (front / rear)                          |           | 2 / 2                                    | 2 / 2                                   |
| Drive wheels (front / rear)                             |           | 2 / 2                                    | 2 / 2                                   |