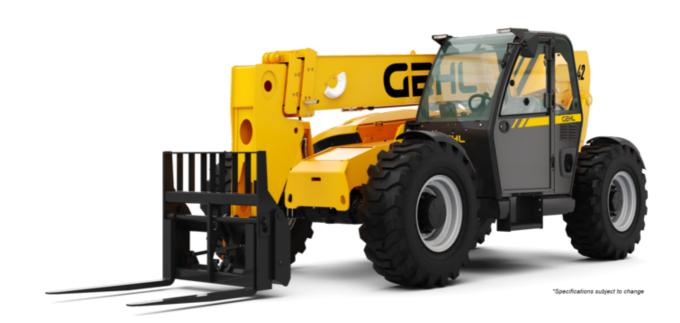

## TH6-42 - NEW

## тнь-42 - New Created on April 18, 2024 at 7:17:31 PM UTC

| Capacities                                  |       | Metric                      | Imperial                |
|---------------------------------------------|-------|-----------------------------|-------------------------|
| Max. capacity                               |       | 2721.60 kg                  | 6000 lb                 |
| Max. lifting height                         |       | 12.96 m                     | 42 ft 6 in              |
| Max. outreach                               |       | 8.69 m                      | 28 ft 6 in              |
| Weight and dimensions                       |       |                             |                         |
| Overall length to carriage                  | l11   | 6.30 m                      | 20 ft 8 in              |
| Overall length (with forks)                 | l1    | 7.51 m                      | 24 ft 8 in              |
| Overall width                               | b1    | 2.48 m                      | 8 ft 2 in               |
| Overall height                              | h17   | 2.44 m                      | 8 ft                    |
| Wheelbase                                   | У     | 3.50 m                      | 11 ft 6 in              |
| Ground clearance                            | m4    | 0.46 m                      | 1 ft 6 in               |
| Overall cab width                           | b4    | 0.95 m                      | 3 ft 1 in               |
| Tilt-up angle                               | a4    | 34 °                        | 34 °                    |
| Tilt-down angle                             | a5    | 96 °                        | 96 °                    |
| External turning radius                     | Wa3   | 4 m                         | 13 ft 1 in              |
| Overall weight                              |       | 10365 kg                    | 22851 lb                |
| Tires type                                  |       | Pneumatic                   | Pneumatic               |
| Forks length / width / section              | l/e/s | 1219 mm x 101 mm / 50.80 mm | 48 in x 4 in / 2 in     |
| Frame leveling longitudinal +/-             | (10)3 | 10 °                        | 10 °                    |
| Performances                                |       | 10                          |                         |
| Lifting                                     |       | 11 s                        |                         |
| Lowering                                    |       | 6 s                         | 65                      |
| Extension                                   |       | 17 s                        | 17 s                    |
| Retraction                                  |       | 17 5                        | 11 s                    |
|                                             |       |                             |                         |
| Crowd                                       |       | 4 s                         | 4 s                     |
| Dump                                        |       | 6 s                         | 6 s                     |
| Engine                                      |       | Deutz                       | Deutz                   |
| Engine brand                                |       |                             |                         |
| Engine norm                                 |       | Tier 4 final                | Tier 4 final            |
| Engine model                                |       | TCD 3.6 L4                  | TCD 3.6 L4              |
| Number of cylinders / Capacity of cylinders |       | 4 - 3600 cm <sup>3</sup>    | 4 - 220 in <sup>3</sup> |
| I.C. Engine power rating - Power            |       | 74 Hp / 55 kW               | 74 Hp / 55 kW           |
| Max. torque / Engine rotation               |       | 390 Nm @ 2300 rpm           | 288 ft/lbs @ 2300 rpm   |
| Transmission                                |       |                             |                         |
| Transmission type                           |       | Powershift                  | Powershift              |
| Number of gears (forward / reverse)         |       | 5/3                         | 5 / 3                   |
| Max. travel speed                           |       | 32 km/h                     | 20 mph                  |
| Parking brake                               |       | SAHR                        | SAHR                    |
| Service brake                               |       | Wet disc brakes             | Wet disc brakes         |
| Hydraulics                                  |       |                             |                         |
| Hydraulic pump type                         |       | Axial piston                | Axial piston            |
| Hydraulic flow / Pressure                   |       | 151 l/min-275.80 bar        | 40 US gpm-4000 PSI      |
| Tank capacities                             |       |                             |                         |
| Engine oil                                  |       | 8.51 l                      | 2 US gal                |
| Hydraulic oil                               |       | 136.30 l                    | 36 US gal               |
| Fuel tank                                   |       | 144 l                       | 38 US gal               |
| Noise and vibration                         |       |                             |                         |
| Noise at driving position (LpA)             |       | 80 dB                       | 80 d B                  |
| Miscellaneous                               |       |                             |                         |
| Steering wheels (front / rear)              |       | 2 / 2                       | 2 / 2                   |
| Drive wheels (front / rear)                 |       | 2 / 2                       | 2 / 2                   |