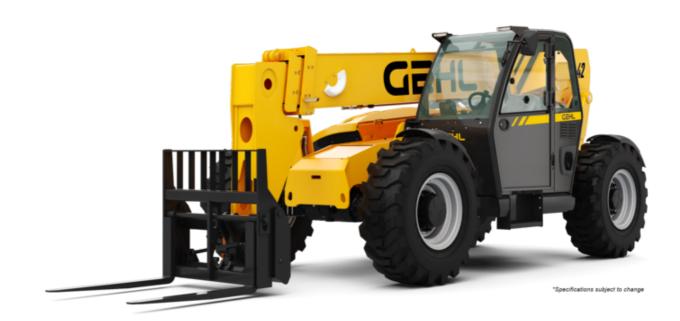

## TH6-42 - NEW

| th6-42 - new C | reated on | May 5 | 5, 2024 | at 8 | 3:08:57 | ΡМ | UTC |
|----------------|-----------|-------|---------|------|---------|----|-----|
|----------------|-----------|-------|---------|------|---------|----|-----|

| Capacities                                  |       | Imperial                |
|---------------------------------------------|-------|-------------------------|
| Max. capacity                               |       | 6000 lb                 |
| Max. lifting height                         |       | 42 ft 6 in              |
| Nax. outreach                               |       | 28 ft 6 in              |
| Veight and dimensions                       |       |                         |
| verall length to carriage                   | l11   | 20 ft 8 in              |
| verall length (with forks)                  | l1    | 24 ft 8 in              |
| Overall width                               | b1    | 8 ft 2 in               |
| )verall height                              | h17   | 8 ft                    |
| /heelbase                                   | у     | 11 ft 6 in              |
| round clearance                             | m4    | 1 ft 6 in               |
| verall cab width                            | b4    | 3 ft 1 in               |
| ilt-up angle                                | a4    | 34 °                    |
| ilt-down angle                              | a5    | 96 °                    |
| xternal turning radius                      | Wa3   | 13 ft 1 in              |
| )verall weight                              |       | 22851 lb                |
| ires type                                   |       | Pneumatic               |
| orks length / width / section               | l/e/s | 48 in x 4 in / 2 in     |
| rame leveling longitudinal +/-              | (1015 | 10 °                    |
| erformances                                 |       |                         |
| ifting                                      |       | 11 s                    |
| owering                                     |       | 6 s                     |
| xtension                                    |       | 17 s                    |
| etraction                                   |       | 11 s                    |
| irowd                                       |       | 45                      |
| Dump                                        |       | 65                      |
| ingine                                      |       | 03                      |
| ngine brand                                 |       | Deutz                   |
| ngine norm                                  |       | Tier 4 final            |
| ngine model                                 |       | TCD 3.6 L4              |
| lumber of cylinders / Capacity of cylinders |       | 4 - 220 in <sup>3</sup> |
| C. Engine power rating - Power              |       | 74 Hp / 55 kW           |
| Aax. torque / Engine rotation               |       | 288 ft/lbs @ 2300 rpm   |
| ransmission                                 |       | 20010/003 @ 25001011    |
| ransmission type                            |       | Powershift              |
| lumber of gears (forward / reverse)         |       | 5/3                     |
| Aax. travel speed                           |       | 20 mph                  |
| arking brake                                |       | SAHR                    |
| ervice brake                                |       | Wet disc brakes         |
| lydraulics                                  |       | Wet disc brakes         |
| •                                           |       | Avial nistan            |
| lydraulic pump type                         |       | Axial piston            |
| lydraulic flow / Pressure                   |       | 40 US gpm-4000 PSI      |
| iank capacities                             |       | 21101                   |
| ingine oil                                  |       | 2 US gal                |
| lydraulic oil                               |       | 36 US gal               |
| uel tank                                    |       | 38 US gal               |
| loise and vibration                         |       |                         |
| loise at driving position (LpA)             |       | 80 dB                   |
| Niscellaneous                               |       |                         |
| iteering wheels (front / rear)              |       | 2/2                     |