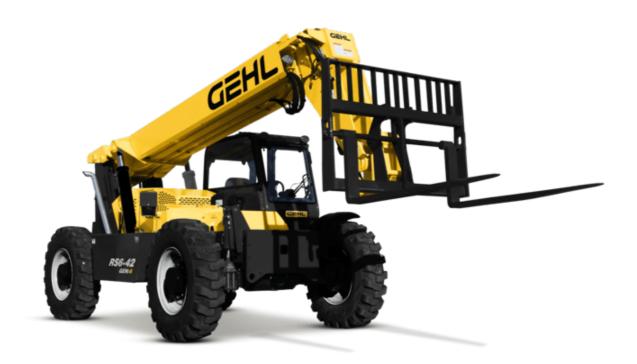

## **RS6-42 GEN-4**

| RS6-42 GEN:4 Created O | on April 19, 2024 | at 5:51:03 A | м итс |
|------------------------|-------------------|--------------|-------|
|                        |                   |              |       |

| Capacities                          |     | Metric                                   | Imperial                                 |  |
|-------------------------------------|-----|------------------------------------------|------------------------------------------|--|
| Max. capacity                       |     | 2993.71 kg                               | 6600 lb                                  |  |
| Max. lifting height                 |     | 12.80 m                                  | 42 ft                                    |  |
| Max. outreach                       |     | 8.61 m                                   | 28 ft 3 in                               |  |
| Weight and dimensions               |     |                                          |                                          |  |
| Length to face of forks             | 12  | 5.81 m                                   | 19 ft 1 in                               |  |
| Overall width                       | b1  | 2.50 m                                   | 8 ft 2 in                                |  |
| Overall height                      | h17 | 2.39 m                                   | 7 ft 10 in                               |  |
| Wheelbase                           | У   | 3.03 m                                   | 9 ft 11 in                               |  |
| Ground clearance                    | m4  | 406.40 mm                                | 16 in                                    |  |
| Overall cab width                   | b4  | 838 mm                                   | 33 in                                    |  |
| Tilt-up angle                       | a4  | 12 °                                     | 12 °                                     |  |
| Tilt-down angle                     | a5  | 112 °                                    | 112 °                                    |  |
| External turning radius             | Wa3 | 4.17 m                                   | 13 ft 8 in                               |  |
| Unladen weight (with forks)         |     | 9979 kg                                  | 22000 lb                                 |  |
| Overall weight                      |     | 9979.03 kg                               | 22000 lb                                 |  |
| Standard tires                      |     | 13 x 24                                  | 13 x 24                                  |  |
| Frame leveling longitudinal +/-     |     | 10 °                                     | 10 °                                     |  |
| Frame leveling corrector            | a9  | 10 °                                     | 10 °                                     |  |
| Engine                              |     |                                          |                                          |  |
| Engine brand                        |     | Deutz                                    | Deutz                                    |  |
| Engine norm                         |     | Tier 4 final Tier 4 final                |                                          |  |
| Engine model                        |     | TCD 3.6 L4                               | TCD 3.6 L4                               |  |
| I.C. Engine power rating - Power    |     | 120 Hp / 89 kW                           | 120 Hp / 89 kW                           |  |
| Max. torque / Engine rotation       |     | 480 Nm @ 1600 rpm                        | 354 ft/lbs @ 1600 rpm                    |  |
| Transmission                        |     |                                          |                                          |  |
| Transmission type                   |     | Torque converter with powershift gearbox | Torque converter with powershift gearbox |  |
| Number of gears (forward / reverse) |     | 3 / 3                                    | 3 / 3                                    |  |
| Max. travel speed                   |     | 31.50 km/h 20 mph                        |                                          |  |
| Parking brake                       |     | SAHR SAHR                                |                                          |  |
| Service brake                       |     | Wet disc brakes Wet disc brakes          |                                          |  |
| Axle Manufacturer                   |     | Dana                                     | Dana                                     |  |
| Hydraulics                          |     |                                          |                                          |  |
| Hydraulic pump type                 |     | Gear pump                                | Gear pump                                |  |
| Hydraulic flow / Pressure           |     | 157.10 l/min-207 bar 42 US gpm-3002 PSI  |                                          |  |
| Tank capacities                     |     |                                          |                                          |  |
| Engine oil                          |     | 14.70 l 4 US gal                         |                                          |  |
| Hydraulic oil                       |     | 170 l                                    | 45 US gal                                |  |
| Fueltank                            |     | 177.91 l 47 US gal                       |                                          |  |
| DEF tank capacity                   |     | 19 l                                     | 5 US gal                                 |  |
| Miscellaneous                       |     |                                          |                                          |  |
| Steering wheels (front / rear)      |     | 2/2 2/2                                  |                                          |  |
| Drive wheels (front / rear)         |     | 2/2 2/2                                  |                                          |  |
| Safety cab homologation             |     | ROPS/FOPS ROPS/FOPS                      |                                          |  |
| Controls                            |     | Single joystick with FNR                 | Single joystick with FNR                 |  |