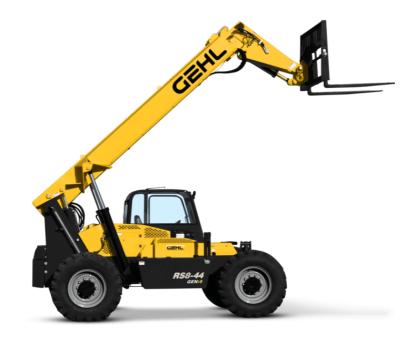

## **RS8-44 GEN·4**

## RS8-44 GEN:4 Created on April 25, 2024 at 8:10:25 AM UTC

| Capacities                          |     | Metric                                   | Imperial                                 |
|-------------------------------------|-----|------------------------------------------|------------------------------------------|
| Max. capacity                       |     | 3628.73 kg                               | 8000 lb                                  |
| Max. lifting height                 |     | 13.41 m                                  | 44 ft                                    |
| Max. outreach                       |     | 9.27 m                                   | 30 ft 5 in                               |
| Weight and dimensions               |     |                                          |                                          |
| Length to face of forks             | 12  | 5.82 m                                   | 19 ft 1 in                               |
| Overall width                       | b1  | 2.50 m                                   | 8 ft 2 in                                |
| Overall height                      | h17 | 2.39 m                                   | 7 ft 10 in                               |
| Wheelbase                           | У   | 3.05 m                                   | 10 ft                                    |
| Ground clearance                    | m4  | 406 mm                                   | 16 in                                    |
| Tilt-up angle                       | a4  | 12 °                                     | 12 °                                     |
| Tilt-down angle                     | a5  | 112 °                                    | 112 °                                    |
| External turning radius             | Wa3 | 4.17 m                                   | 13 ft 8 in                               |
| Unladen weight (with forks)         |     | 10659.40 kg                              | 23500 lb                                 |
| Overall weight                      |     | 10660 kg                                 | 23501 lb                                 |
| Standard tires                      |     | 13 x 24                                  | 13 x 24                                  |
| Frame leveling longitudinal +/-     |     | 10 °                                     | 10 °                                     |
| Frame leveling corrector            | a9  | 10 °                                     | 10 °                                     |
| Engine                              |     |                                          |                                          |
| Engine brand                        |     | Deutz                                    | Deutz                                    |
| Engine norm                         |     | Tier 4 final                             | Tier 4 final                             |
| Engine model                        |     | TCD 3.6 L4                               | TCD 3.6 L4                               |
| I.C. Engine power rating - Power    |     | 120 Hp / 89 kW                           | 120 Hp / 89 kW                           |
| Max. torque / Engine rotation       |     | 480 Nm @ 1600 rpm                        | 354 ft/lbs @ 1600 rpm                    |
| Transmission                        |     |                                          |                                          |
| Transmission type                   |     | Torque converter with powershift gearbox | Torque converter with powershift gearbox |
| Number of gears (forward / reverse) |     | 3/3                                      | 3 / 3                                    |
| Travel speed (laden)                |     | 31.54 km/h                               | 20 mph                                   |
| Max. travel speed                   |     | 31.50 km/h                               | 20 mph                                   |
| Parking brake                       |     | SAHR                                     | SAHR                                     |
| Service brake                       |     | Wet disc brakes                          | Wet disc brakes                          |
| Axle Manufacturer                   |     | Dana                                     | Dana                                     |
| Hydraulics                          |     |                                          |                                          |
| Hydraulic pump type                 |     | Gear pump                                | Gear pump                                |
| Hydraulic flow / Pressure           |     | 157 l/min-207 bar                        | 41 US gpm-3002 PSI                       |
| Tank capacities                     |     |                                          |                                          |
| Hydraulic oil                       |     | 117.35 l                                 | 31 US gal                                |
| Fuel tank                           |     | 178 l                                    | 47 US gal                                |
| DEF tank capacity                   |     | 19 l                                     | 5 US gal                                 |
| Miscellaneous                       |     |                                          |                                          |
| Steering wheels (front / rear)      |     | 2 / 2                                    | 2 / 2                                    |
| Drive wheels (front / rear)         |     | 2 / 2                                    | 2 / 2                                    |
| Safety cab homologation             |     | ROPS/FOPS                                | ROPS/FOPS                                |
| Controls                            |     | Single joystick with FNR                 | Single joystick with FNR                 |