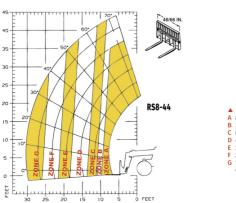

## RS8-44 GEN:4 - Load chart

Machine on tyres with forks Imperial

A 8,000/8,000 lbs. (3529/3629 kg)
B 7,000/8,000 lbs. (3775/3629 kg)
C 6,000/8,000 lbs. (3775/3629 kg)
D 4,000/6,000 lbs. (12722/3629 kg)
S,000/4,000 lbs. (1367/1314 kg)
S,000/4,000 lbs. (907/1814 kg)
G 1,000/3,000 lbs. (454/1351 kg)
outiger sp / dynoid untiggt