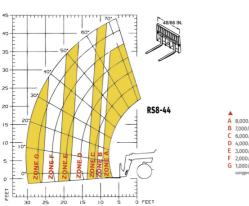

## RS8-44 GEN:4 - Load chart

Machine on tyres with forks Imperial

A 8,000/8,000 lbs. (3529/3629 kg)
B 7,000/8,000 lbs. (3775/3629 kg)
C 6,000/8,000 lbs. (3775/3629 kg)
D 4,000/6,000 lbs. (12722/3629 kg)
S,000/4,000 lbs. (1367/1314 kg)
S,000/4,000 lbs. (907/1814 kg)
G 1,000/3,000 lbs. (454/1351 kg)
outiger sp / dynoid untiggt