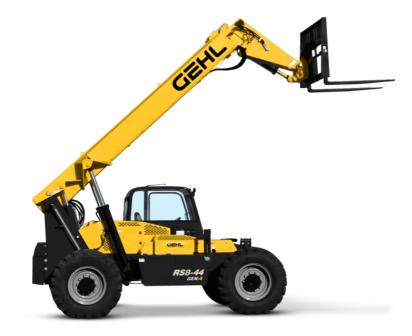

## **RS8-44 GEN·4**

## RS8-44 GEN:4 Created on July 27, 2024 at 10:10:49 AM UTC

| Capacities                          |     | Imperial                                 |
|-------------------------------------|-----|------------------------------------------|
| Max. capacity                       |     | 8000 lb                                  |
| Max. lifting height                 |     | 44 ft                                    |
| Max. outreach                       |     | 30 ft 5 in                               |
| Weight and dimensions               |     |                                          |
| Length to face of forks             | 12  | 19 ft 1 in                               |
| Overall width                       | b1  | 8 ft 2 in                                |
| Overall height                      | h17 | 7 ft 10 in                               |
| Wheelbase                           | У   | 10 ft                                    |
| Ground clearance                    | m4  | 16 in                                    |
| Tilt-up angle                       | a4  | 12 °                                     |
| Tilt-down angle                     | a5  | 112 °                                    |
| External turning radius             | Wa3 | 13 ft 8 in                               |
| Unladen weight (with forks)         |     | 23500 lb                                 |
| Overall weight                      |     | 23501 lb                                 |
| Standard tires                      |     | 13 x 24                                  |
| Frame leveling longitudinal +/-     |     | 10 °                                     |
| Frame leveling corrector            | a9  | 10 °                                     |
| Engine                              |     |                                          |
| Engine brand                        |     | Deutz                                    |
| Engine norm                         |     | Tier 4 final                             |
| Engine model                        |     | TCD 3.6 L4                               |
| I.C. Engine power rating - Power    |     | 120 Hp / 89 kW                           |
| Max. torque / Engine rotation       |     | 354 ft/lbs @ 1600 rpm                    |
| Transmission                        |     |                                          |
| Transmission type                   |     | Torque converter with powershift gearbox |
| Number of gears (forward / reverse) |     | 3/3                                      |
| Travel speed (laden)                |     | 20 mph                                   |
| Max. travel speed                   |     | 20 mph                                   |
| Parking brake                       |     | Hydraulic spring release SAHR            |
| Service brake                       |     | Wet disc brakes                          |
| Axle Manufacturer                   |     | Dana                                     |
| Hydraulics                          |     |                                          |
| Hydraulic pump type                 |     | Gear pump                                |
| Hydraulic flow / Pressure           |     | 41 US gpm-3002 PSI                       |
| Tank capacities                     |     |                                          |
| Hydraulic oil                       |     | 31 US gal                                |
| Fuel tank                           |     | 47 US gal                                |
| DEF tank capacity                   |     | 5 US gal                                 |
| Miscellaneous                       |     |                                          |
| Steering wheels (front / rear)      |     | 2 / 2                                    |
| Drive wheels (front / rear)         |     | 2/2                                      |
| Safety cab homologation             |     | ROPS/FOPS                                |
| Controls                            |     | Single Joystick FNR                      |