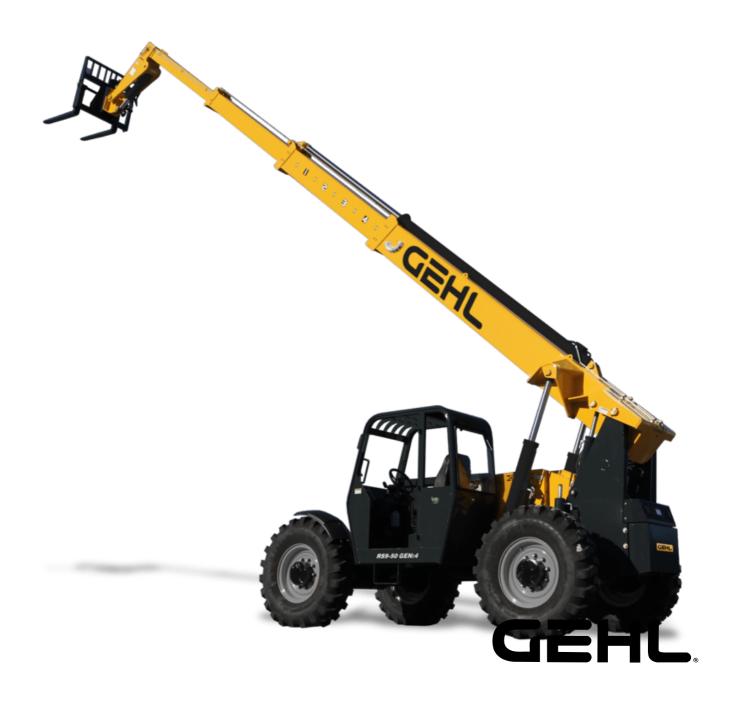

## **RS9-50 GEN:4**

## RS9-50 GEN:4 Created on April 26, 2024 at 3:12:36 PM UTC

| Capacities                          |     | Metric                                   | Imperial                                 |
|-------------------------------------|-----|------------------------------------------|------------------------------------------|
| Max. capacity                       |     | 4082.33 kg                               | 9000 lb                                  |
| Max. lifting height                 |     | 15.26 m                                  | 50 ft 1 in                               |
| Max. outreach                       |     | 11.15 m                                  | 36 ft 7 in                               |
| Weight and dimensions               |     |                                          |                                          |
| Length to face of forks             | 12  | 6.40 m                                   | 21 ft                                    |
| Overall width                       | b1  | 2.53 m                                   | 8 ft 4 in                                |
| Overall height                      | h17 | 2.60 m                                   | 8 ft 6 in                                |
| Wheelbase                           | У   | 3.15 m                                   | 10 ft 4 in                               |
| Ground clearance                    | m4  | 457 mm                                   | 18 in                                    |
| Overall cab width                   | b4  | 8.38 m                                   | 27 ft 6 in                               |
| External turning radius             | Wa3 | 4.24 m                                   | 13 ft 11 in                              |
| Unladen weight (with forks)         |     | 13563 kg                                 | 29901 lb                                 |
| Overall weight                      |     | 13562 kg                                 | 29899 lb                                 |
| Standard tires                      |     | 14 x 24                                  | 14 x 24                                  |
| Frame leveling longitudinal +/-     |     | 10 °                                     | 10 °                                     |
| Frame leveling corrector            | a9  | 10 °                                     | 10 °                                     |
| Engine                              |     |                                          |                                          |
| Engine brand                        |     | Deutz                                    | Deutz                                    |
| Engine norm                         |     | Stage IV / Tier 4 Final                  | Stage IV / Tier 4 Final                  |
| Engine model                        |     | TCD 3.6 L4                               | TCD 3.6 L4                               |
| I.C. Engine power rating - Power    |     | 120 Hp / 89 kW                           | 120 Hp / 89 kW                           |
| Max. torque / Engine rotation       |     | 480 Nm @ 1600 rpm                        | 354 ft/lbs @ 1600 rpm                    |
| Transmission                        |     |                                          |                                          |
| Transmission type                   |     | Torque converter with powershift gearbox | Torque converter with powershift gearbox |
| Number of gears (forward / reverse) |     | 4 / 3                                    | 4 / 3                                    |
| Max. travel speed                   |     | 31.10 km/h                               | 19 mph                                   |
| Parking brake                       |     | SAHR                                     | SAHR                                     |
| Service brake                       |     | Wet disc brakes                          | Wet disc brakes                          |
| Axle Manufacturer                   |     | Dana                                     | Dana                                     |
| Hydraulics                          |     |                                          |                                          |
| Hydraulic pump type                 |     | Gear pump                                | Gear pump                                |
| Hydraulic flow / Pressure           |     | 157 l/min-207 bar                        | 41 US gpm-3002 PSI                       |
| Tank capacities                     |     |                                          |                                          |
| Hydraulic oil                       |     | 117 l                                    | 31 US gal                                |
| Fuel tank                           |     | 178 l                                    | 47 US gal                                |
| Miscellaneous                       |     |                                          |                                          |
| Steering wheels (front / rear)      |     | 2 / 2                                    | 2 / 2                                    |
| Drive wheels (front / rear)         |     | 2 / 2                                    | 2 / 2                                    |
| Safety cab homologation             |     | ROPS/FOPS                                | ROPS/FOPS                                |
| Controls                            |     | Single joystick with FNR                 | Single joystick with FNR                 |