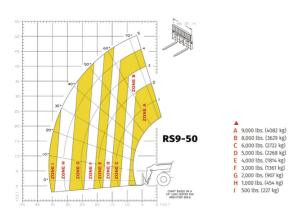

| 47 US gal                                |
| Miscellaneous                       |     |                                          |                                          |
| Steering wheels (front / rear)      |     | 2 / 2                                    | 2 / 2                                    |
| Drive wheels (front / rear)         |     | 2 / 2                                    | 2 / 2                                    |
| Safety cab homologation             |     | ROPS/FOPS                                | ROPS/FOPS                                |
| Controls                            |     | Single joystick with FNR                 | Single joystick with FNR                 |

## RS9-50 GEN:4 - Load chart

## Machine on tyres with forks Imperial





This brochure describes versions and configuration options for Gehl products which may be fitted with different equipment. The equipment described in this brochure may be standard, optional or not available depending on version. Gehl reserves the right to change the specifications shown and described at any time and without prior warning. The manufacturer is not liable for the specifications given. For more information, contact your Gehl dealer. Non-contractual document. Product descriptions may differ from actual products. List of specifications is not comprehensive. The logos and visual identity of the company are the property of Gehl and may not be used without authorization. All rights reserved. The photos and diagrams contained in this brochure are provided for information only.