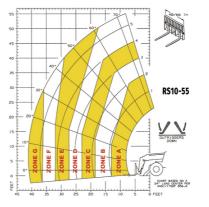

## Machine on lowered stabilisers with forks Imperial

| Α | 10,000 lbs. (4536 kg) |
|---|-----------------------|
| В | 8,000 lbs. (3629 kg)  |
| С | 6,000 lbs. (2722 kg)  |
| D | 5,000 lbs. (2268 kg)  |
| E | 4,000 lbs. (1814 kg)  |
| F | 3,000 lbs. (1361 kg)  |
| G | 2,000 lbs. (907 kg)   |
|   |                       |