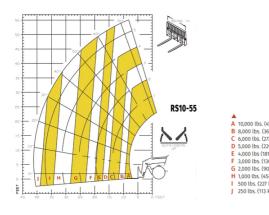

## RS10-55 GEN:4 - Load chart

Machine on tyres with forks Imperial

## Machine on lowered stabilisers with forks Imperial

| Α | 10,000 lbs. (4536 kg) |
|---|-----------------------|
| В | 8,000 lbs. (3629 kg)  |
| С | 6,000 lbs. (2722 kg)  |
| D | 5,000 lbs. (2268 kg)  |
| E | 4,000 lbs. (1814 kg)  |
| F | 3,000 lbs. (1361 kg)  |
| G | 2,000 lbs. (907 kg)   |
|   |                       |