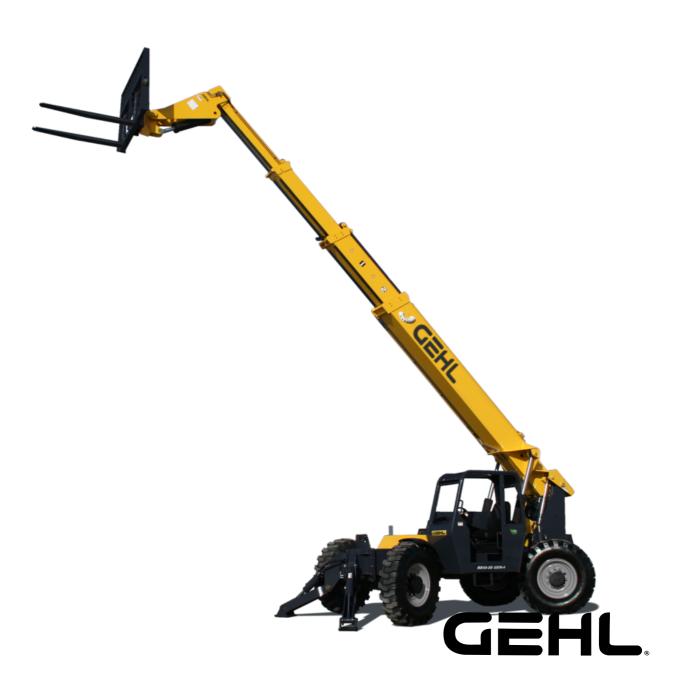

## **RS10-55 GEN:4**



## RS10-55 GEN:4 Created on April 18, 2024 at 11:38:58 PM UTC

| Capacities                          |     | Metric                                   | Imperial                                 |
|-------------------------------------|-----|------------------------------------------|------------------------------------------|
| Max. capacity                       |     | 4535.92 kg                               | 10000 lb                                 |
| Max. lifting height                 |     | 16.78 m                                  | 55 ft 1 in                               |
| Max. outreach                       |     | 12.55 m                                  | 41 ft 2 in                               |
| Weight and dimensions               |     |