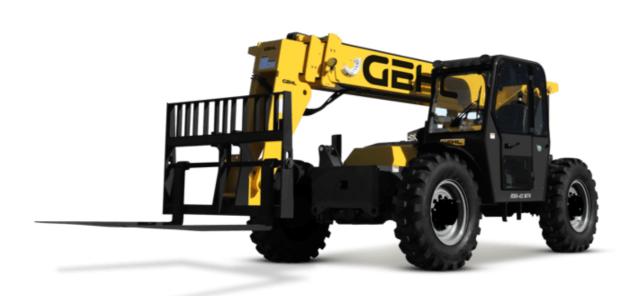

RS6-42 M74 RS

**GEHL**®

| Capacities                                  |           | Metric                                   | Imperial                                 |
|---------------------------------------------|-----------|------------------------------------------|------------------------------------------|
| Max. capacity                               |           | 2993.71 kg                               | 6600 lb                                  |
| Max. lifting height                         |           | 12.80 m                                  | 42 ft                                    |
| Max. outreach                               |           | 8.61 m                                   | 28 ft 3 in                               |
| Weight and dimensions                       |           | 8.61111                                  | 2811.3 111                               |
| -                                           | l2        | F 04 m                                   | 19 ft 1 in                               |
| Length to face of forks  Overall width      | b1        | 5.81 m<br>2.50 m                         | 8 ft 2 in                                |
|                                             |           |                                          |                                          |
| Overall height                              | h17       | 2.39 m                                   | 7 ft 10 in<br>10 ft                      |
| Wheelbase                                   | у         | 3.05 m                                   |                                          |
| Ground clearance                            | m4        | 406.40 mm                                | 16 in                                    |
| Overall cab width                           | b4        | 838 mm                                   | 33 in                                    |
| Tilt-up angle                               | a4        | 12 °                                     | 12 °                                     |
| Tilt-down angle                             | a5        | 112 °                                    | 112 °                                    |
| External turning radius                     | Wa3       | 4.17 m                                   | 13 ft 8 in                               |
| Unladen weight (with forks)                 |           | 9979 kg                                  | 22000 lb                                 |
| Unladen weight                              |           | 9979 kg                                  | 22000 lb                                 |
| Overall weight                              |           | 9979.03 kg                               | 22000 lb                                 |
| Standard tires                              |           | 13 x 24                                  | 13 x 24                                  |
| Forks length / width / section              | l / e / s | 1200 mm x 125 mm / 45 mm                 | 47 in x 5 in / 2 in                      |
| Frame leveling corrector                    | a9        | 10 °                                     | 10 °                                     |
| Performances                                |           |                                          |                                          |
| Lifting                                     |           | 11 s                                     | 11 s                                     |
| Lowering                                    |           | 8 s                                      | 8 s                                      |
| Extension                                   |           | 14 s                                     | 14 s                                     |
| Retraction                                  |           | 12 s                                     | 12 s                                     |
| Crowd                                       |           | 7 s                                      | 7 s                                      |
| Dump                                        |           | 4 s                                      | 4 S                                      |
| Engine                                      |           |                                          |                                          |
| Engine brand                                |           | Deutz                                    | Deutz                                    |
| Engine norm                                 |           | Stage IV / Tier 4 Final                  | Stage IV / Tier 4 Final                  |
| Engine model                                |           | TCD 3.6 L4                               | TCD 3.6 L4                               |
| Number of cylinders / Capacity of cylinders |           | 4 - 3.80 cm <sup>3</sup>                 | 4 - 0.23 in <sup>3</sup>                 |
| I.C. Engine power rating - Power            |           | 74 Hp / 55 kW                            | 74 Hp / 55 kW                            |
| Max. torque / Engine rotation               |           | 390 Nm @ 1300 rpm                        | 288 ft/lbs @ 1300 rpm                    |
| Transmission                                |           |                                          |                                          |
| Transmission type                           |           | Torque converter with powershift gearbox | Torque converter with powershift gearbox |
| Number of gears (forward / reverse)         |           | 4/3                                      | 4/3                                      |
| Max. travel speed                           |           | 24 km/h                                  | 15 mph                                   |
| Parking brake                               |           | SAHR                                     | SAHR                                     |
| Service brake                               |           | Wet disc brakes                          | Wet disc brakes                          |
| Axle Manufacturer                           |           | Dana                                     | Dana                                     |
| Hydraulics                                  |           |                                          |                                          |
| Hydraulic pump type                         |           | Gear pump                                | Gear pump                                |
| Hydraulic flow / Pressure                   |           | 157.09 l/min-207 bar                     | 41 US gpm-3002 PSI                       |
| Tank capacities                             |           |                                          | 2.2 Gp 2.22 2.                           |
| Engine oil                                  |           | 14.70 l                                  | 4 US gal                                 |
| Hydraulic oil                               |           | 170 l                                    | 45 US gal                                |
| Fuel tank                                   |           | 177.90 l                                 | 47 US gal                                |
| Miscellaneous                               |           | 111200                                   | -17 00 gat                               |
| Steering wheels (front / rear)              |           | 2 / 2                                    | 2 / 2                                    |
| Drive wheels (front / rear)                 |           | 2/2                                      | 2/2                                      |
| Safety cab homologation                     |           | ROPS/FOPS                                | ROPS/FOPS                                |
|                                             |           |                                          |                                          |