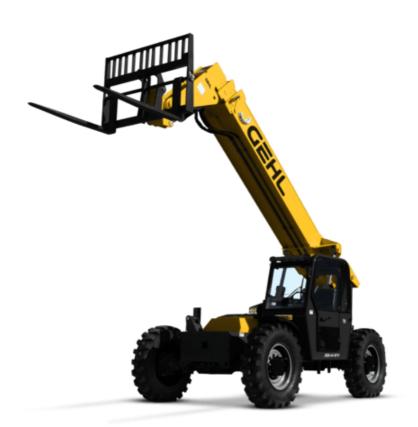

RS8-44 M74 RS

**GEHL**®

|                                     |      | RS8-44 M74 Created on April 24, 2024 at 2:26:11 AM UT |                                         |  |
|-------------------------------------|------|-------------------------------------------------------|-----------------------------------------|--|
| Capacities                          |      | Metric                                                | Imperial                                |  |
| Max. capacity                       |      | 3628.73 kg                                            | 8000 lb                                 |  |
| Max. lifting height                 |      | 13.41 m                                               | 44 ft                                   |  |
| Max. outreach                       |      | 9.27 m                                                | 30 ft 5 in                              |  |
| Weight and dimensions               |      |                                                       |                                         |  |
| Overall length to carriage          | l11  | 6.04 m                                                | 19 ft 10 in                             |  |
| Length to face of forks             | l2   | 5.82 m                                                | 19 ft 1 in                              |  |
| Overall width                       | b1   | 2.50 m                                                | 8 ft 2 in                               |  |
| Overall height                      | h17  | 2.34 m                                                | 7 ft 8 in                               |  |
| Wheelbase                           | у    | 3.05 m                                                | 10 ft                                   |  |
| Ground clearance                    | m4   | 406 mm                                                | 16 in                                   |  |
| Overall cab width                   | b4   | 838 mm                                                | 33 in                                   |  |
| Filt-up angle                       | a4   | 12 °                                                  | 12 °                                    |  |
| Filt-down angle                     | a5   | 112 °                                                 | 112 °                                   |  |
| External turning radius             | Wa3  | 4.17 m                                                | 13 ft 8 in                              |  |
| Jnladen weight                      | 1100 | 10660 kg                                              | 23501 lb                                |  |
| Overall weight                      |      | 10660 kg                                              | 23501 lb                                |  |
| Standard tires                      |      | 13 x 24                                               | 13 x 24                                 |  |
| Frame leveling longitudinal +/-     |      | 10 °                                                  | 10 °                                    |  |
| Frame leveling corrector            | a9   | 10 °                                                  | 10 °                                    |  |
| Engine                              | a)   | 10                                                    | 10                                      |  |
| Engine brand                        |      | Deutz                                                 | Deutz                                   |  |
| Engine norm                         |      | Stage IV / Tier 4 Final                               | Stage IV / Tier 4 Final                 |  |
| Engine model                        |      | TCD 3.6 L4                                            | TCD 3.6 L4                              |  |
| I.C. Engine power rating - Power    |      | 74 Hp / 55 kW                                         | 74 Hp / 55 kW                           |  |
| Max. torque / Engine rotation       |      | 390 Nm @ 1300 rpm                                     | 288 ft/lbs @ 1300 rpm                   |  |
| Transmission                        |      | 390 Mill @ 1300 lplil                                 | 200 11/103 @ 1500 15111                 |  |
| Transmission type                   |      | Torque converter with powershift gearbox              | Torque converter with powershift gearbo |  |
| Number of gears (forward / reverse) |      | 4/3                                                   | 4 / 3                                   |  |
| Max. travel speed                   |      | 24 km/h                                               | 4 / 3<br>15 mph                         |  |
| Parking brake                       |      | SAHR                                                  | SAHR                                    |  |
| Service brake                       |      | Wet disc brakes                                       | Wet disc brakes                         |  |
| Axle Manufacturer                   |      | Dana                                                  | Dana                                    |  |
| Hydraulics                          |      | Dalla                                                 | Dana                                    |  |
| •                                   |      | Communication                                         | Communication                           |  |
| Hydraulic pump type                 |      | Gear pump                                             | Gear pump                               |  |
| Hydraulic flow / Pressure           |      | 157 l/min-207 bar                                     | 41 US gpm-3002 PSI                      |  |
| Tank capacities                     |      | 447.05.1                                              | 24112 - 1                               |  |
| Hydraulic oil                       |      | 117.35 l                                              | 31 US gal                               |  |
| Fuel tank                           |      | 178 l                                                 | 47 US gal                               |  |
| Miscellaneous                       |      |                                                       |                                         |  |
| Steering wheels (front / rear)      |      | 2 / 2                                                 | 2/2                                     |  |
| Drive wheels (front / rear)         |      | 2 / 2                                                 | 2 / 2                                   |  |
| Safety cab homologation             |      | ROPS/FOPS                                             | ROPS/FOPS                               |  |
| Controls                            |      | Single joystick with FNR                              | Single joystick with FNR                |  |
|                                     |      |                                                       |                                         |  |