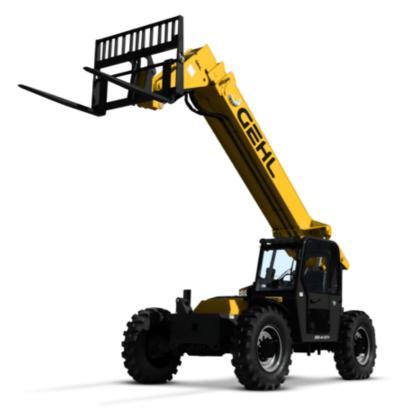

## **RS8-44 M74**

| RS8-44 M74 Created of | n May 3, | 2024 at 8:56:06 | AM UTC |
|-----------------------|----------|-----------------|--------|
|-----------------------|----------|-----------------|--------|

| Capacities                          |     | Imperial                                 |  |
|-------------------------------------|-----|------------------------------------------|--|
| Max. capacity                       |     | 8000 lb                                  |  |
| Max. lifting height                 |     | 44 ft                                    |  |
| Max. outreach                       |     | 30 ft 5 in                               |  |
| Weight and dimensions               |     |                                          |  |
| Overall length to carriage          | l11 | 19 ft 10 in                              |  |
| Length to face of forks             | 12  | 19 ft 1 in                               |  |
| Overall width                       | b1  | 8 ft 2 in                                |  |
| Overall height                      | h17 | 7 ft 8 in                                |  |
| Wheelbase                           | у   | 10 ft                                    |  |
| Ground clearance                    | m4  | 16 in                                    |  |
| Overall cab width                   | b4  | 33 in                                    |  |
| Tilt-up angle                       | a4  | 12 °                                     |  |
| Tilt-down angle                     | a5  | 112 °                                    |  |
| External turning radius             | Wa3 | 13 ft 8 in                               |  |
| Unladen weight                      |     | 23501 lb                                 |  |
| Overall weight                      |     | 23501 lb                                 |  |
| Standard tires                      |     | 13 x 24                                  |  |
| Frame leveling longitudinal +/-     |     | 10 °                                     |  |
| Frame leveling corrector            | a9  | 10 °                                     |  |
| Engine                              |     |                                          |  |
| Engine brand                        |     | Deutz                                    |  |
| Engine norm                         |     | Stage IV / Tier 4 Final                  |  |
| Engine model                        |     | TCD 3.6 L4                               |  |
| I.C. Engine power rating - Power    |     | 74 Hp / 55 kW                            |  |
| Max. torque / Engine rotation       |     | 288 ft/lbs @ 1300 rpm                    |  |
| Transmission                        |     |                                          |  |
| Transmission type                   |     | Torque converter with powershift gearbox |  |
| Number of gears (forward / reverse) |     | 4 / 3                                    |  |
| Max. travel speed                   |     | 15 mph                                   |  |
| Parking brake                       |     | SAHR                                     |  |
| Service brake                       |     | Wet disc brakes                          |  |
| Axle Manufacturer                   |     | Dana                                     |  |
| Hydraulics                          |     |                                          |  |
| Hydraulic pump type                 |     | Gear pump                                |  |
| Hydraulic flow / Pressure           |     | 41 US gpm-3002 PSI                       |  |
| Tank capacities                     |     |                                          |  |
| Hydraulic oil                       |     | 31 US gal                                |  |
| Fuel tank                           |     | 47 US gal                                |  |
| Miscellaneous                       |     |                                          |  |
| Steering wheels (front / rear)      |     | 2 / 2                                    |  |
| Drive wheels (front / rear)         |     | 2 / 2                                    |  |
| Safety cab homologation             |     | ROPS/FOPS                                |  |
| Controls                            |     | Single joystick with FNR                 |  |