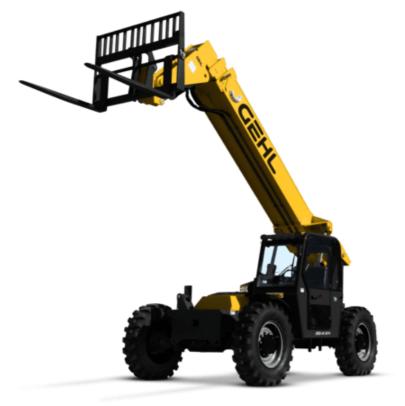

## **RS8-44 M74**

## RS8-44 M74 Created on May 8, 2024 at 10:34:50 a.m. UTC

| Capacities                          |     | Metric                                   |
|-------------------------------------|-----|------------------------------------------|
| Max. capacity                       |     | 3628.73 kg                               |
| Max. lifting height                 |     | 13.41 m                                  |
| Max. outreach                       |     | 9.27 m                                   |
| Weight and dimensions               |     |                                          |
| Overall length to carriage          | L11 | 6.04 m                                   |
| Length to face of forks             | 12  | 5.82 m                                   |
| Overall width                       | b1  | 2.50 m                                   |
| Overall height                      | h17 | 2.34 m                                   |
| Wheelbase                           | у   | 3.05 m                                   |
| Ground clearance                    | m4  | 406 mm                                   |
| Overall cab width                   | b4  | 838 mm                                   |
| Tilt-up angle                       | a4  | 12 °                                     |
| Tilt-down angle                     | a5  | 112 °                                    |
| External turning radius             | Wa3 | 4.17 m                                   |
| Unladen weight                      |     | 10660 kg                                 |
| Overall weight                      |     | 10660 kg                                 |
| Standard tires                      |     | 13 x 24                                  |
| Frame leveling longitudinal +/-     |     | 10 °                                     |
| Frame leveling corrector            | a9  | 10 °                                     |
| Engine                              | u)  | 10                                       |
| Engine brand                        |     | Deutz                                    |
| Engine norm                         |     | Stage IV / Tier 4 Final                  |
| Engine model                        |     | TCD 3.6 L4                               |
| I.C. Engine power rating - Power    |     | 74 Hp / 55 kW                            |
| Max. torque / Engine rotation       |     | 390 Nm @ 1300 rpm                        |
| Transmission                        |     | 390 Mill @ 1500 Ipill                    |
| Transmission type                   |     | Torque converter with powershift gearbox |
| Number of gears (forward / reverse) |     | 4 / 3                                    |
| Max. travel speed                   |     | 24 km/h                                  |
| Parking brake                       |     | SAHR                                     |
| Service brake                       |     |                                          |
| Axle Manufacturer                   |     | Wet disc brakes<br>Dana                  |
|                                     |     | Dalla                                    |
| Hydraulics                          |     | Coord and an                             |
| Hydraulic pump type                 |     | Gear pump                                |
| Hydraulic flow / Pressure           |     | 157 l/min-207 bar                        |
| Tank capacities                     |     |                                          |
| Hydraulic oil                       |     | 117.35 l                                 |
| Fuel tank                           |     | 178 l                                    |
| Miscellaneous                       |     |                                          |
| Steering wheels (front / rear)      |     | 2 / 2                                    |
| Drive wheels (front / rear)         |     | 2 / 2                                    |
| Safety cab homologation             |     | ROPS/FOPS                                |
| Controls                            |     | Single joystick with FNR                 |