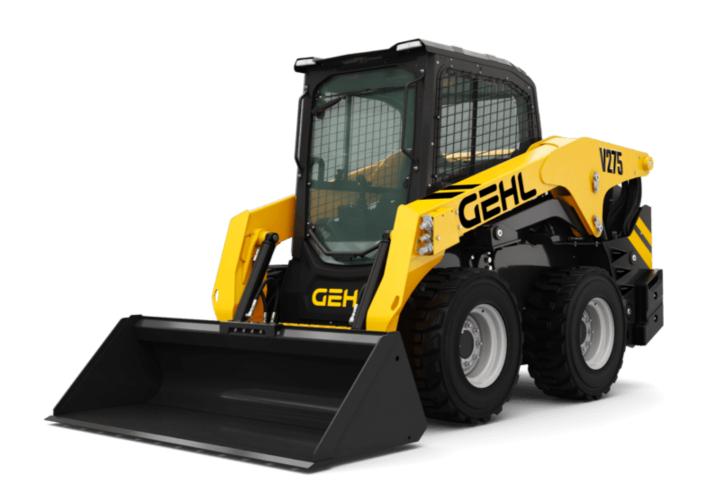

## **SKID LOADERS**

**GEHL** 

| Capacities                                                                                                                                                                                                                                                                                                                                                                                                                                                                                                                                                                                                                                                                                                                                                                                                                                                                                                                                                                                                                                                                                                                                                                                                                                                                                                                                                                                                                                                                                                                                                                                                                                                                                                                                                                                                                                                                                                                                                                                                                                                                                                                     |     | Metric            | Imperial              |
|--------------------------------------------------------------------------------------------------------------------------------------------------------------------------------------------------------------------------------------------------------------------------------------------------------------------------------------------------------------------------------------------------------------------------------------------------------------------------------------------------------------------------------------------------------------------------------------------------------------------------------------------------------------------------------------------------------------------------------------------------------------------------------------------------------------------------------------------------------------------------------------------------------------------------------------------------------------------------------------------------------------------------------------------------------------------------------------------------------------------------------------------------------------------------------------------------------------------------------------------------------------------------------------------------------------------------------------------------------------------------------------------------------------------------------------------------------------------------------------------------------------------------------------------------------------------------------------------------------------------------------------------------------------------------------------------------------------------------------------------------------------------------------------------------------------------------------------------------------------------------------------------------------------------------------------------------------------------------------------------------------------------------------------------------------------------------------------------------------------------------------|-----|-------------------|-----------------------|
| Operating Capacity At 50% Tipping Load                                                                                                                                                                                                                                                                                                                                                                                                                                                                                                                                                                                                                                                                                                                                                                                                                                                                                                                                                                                                                                                                                                                                                                                                                                                                                                                                                                                                                                                                                                                                                                                                                                                                                                                                                                                                                                                                                                                                                                                                                                                                                         |     | 1247.37 kg        | 2750 lb               |
| Operating Weight                                                                                                                                                                                                                                                                                                                                                                                                                                                                                                                                                                                                                                                                                                                                                                                                                                                                                                                                                                                                                                                                                                                                                                                                                                                                                                                                                                                                                                                                                                                                                                                                                                                                                                                                                                                                                                                                                                                                                                                                                                                                                                               |     | 3774 kg           | 8320 lb               |
| Unladen weight                                                                                                                                                                                                                                                                                                                                                                                                                                                                                                                                                                                                                                                                                                                                                                                                                                                                                                                                                                                                                                                                                                                                                                                                                                                                                                                                                                                                                                                                                                                                                                                                                                                                                                                                                                                                                                                                                                                                                                                                                                                                                                                 |     | 3426 kg           | 7553 lb               |
| Tipping capacity                                                                                                                                                                                                                                                                                                                                                                                                                                                                                                                                                                                                                                                                                                                                                                                                                                                                                                                                                                                                                                                                                                                                                                                                                                                                                                                                                                                                                                                                                                                                                                                                                                                                                                                                                                                                                                                                                                                                                                                                                                                                                                               |     | 2495 kg           | 5501 lb               |
| Weight and dimensions                                                                                                                                                                                                                                                                                                                                                                                                                                                                                                                                                                                                                                                                                                                                                                                                                                                                                                                                                                                                                                                                                                                                                                                                                                                                                                                                                                                                                                                                                                                                                                                                                                                                                                                                                                                                                                                                                                                                                                                                                                                                                                          |     |                   |                       |
| Operating Weight - Approximate                                                                                                                                                                                                                                                                                                                                                                                                                                                                                                                                                                                                                                                                                                                                                                                                                                                                                                                                                                                                                                                                                                                                                                                                                                                                                                                                                                                                                                                                                                                                                                                                                                                                                                                                                                                                                                                                                                                                                                                                                                                                                                 |     | 3774 kg           | 8320 lb               |
| Overall Operating Height - Fully Raised                                                                                                                                                                                                                                                                                                                                                                                                                                                                                                                                                                                                                                                                                                                                                                                                                                                                                                                                                                                                                                                                                                                                                                                                                                                                                                                                                                                                                                                                                                                                                                                                                                                                                                                                                                                                                                                                                                                                                                                                                                                                                        | h27 | 4252 mm           | 167 in                |
| Height to Hinge Pin – Fully Raised                                                                                                                                                                                                                                                                                                                                                                                                                                                                                                                                                                                                                                                                                                                                                                                                                                                                                                                                                                                                                                                                                                                                                                                                                                                                                                                                                                                                                                                                                                                                                                                                                                                                                                                                                                                                                                                                                                                                                                                                                                                                                             | h28 | 3277 mm           | 129 in                |
| Overall Height to top of ROPS                                                                                                                                                                                                                                                                                                                                                                                                                                                                                                                                                                                                                                                                                                                                                                                                                                                                                                                                                                                                                                                                                                                                                                                                                                                                                                                                                                                                                                                                                                                                                                                                                                                                                                                                                                                                                                                                                                                                                                                                                                                                                                  | h17 | 2058 mm           | 81 in                 |
| Dump angle at full height                                                                                                                                                                                                                                                                                                                                                                                                                                                                                                                                                                                                                                                                                                                                                                                                                                                                                                                                                                                                                                                                                                                                                                                                                                                                                                                                                                                                                                                                                                                                                                                                                                                                                                                                                                                                                                                                                                                                                                                                                                                                                                      | a5  | 42 °              | 42 °                  |
| Dump height                                                                                                                                                                                                                                                                                                                                                                                                                                                                                                                                                                                                                                                                                                                                                                                                                                                                                                                                                                                                                                                                                                                                                                                                                                                                                                                                                                                                                                                                                                                                                                                                                                                                                                                                                                                                                                                                                                                                                                                                                                                                                                                    | h29 | 2489 mm           | 98 in                 |
| Overall length with bucket                                                                                                                                                                                                                                                                                                                                                                                                                                                                                                                                                                                                                                                                                                                                                                                                                                                                                                                                                                                                                                                                                                                                                                                                                                                                                                                                                                                                                                                                                                                                                                                                                                                                                                                                                                                                                                                                                                                                                                                                                                                                                                     | l16 | 3810 mm           | 150 in                |
| Dump reach - Full height                                                                                                                                                                                                                                                                                                                                                                                                                                                                                                                                                                                                                                                                                                                                                                                                                                                                                                                                                                                                                                                                                                                                                                                                                                                                                                                                                                                                                                                                                                                                                                                                                                                                                                                                                                                                                                                                                                                                                                                                                                                                                                       | r6  | 830 mm            | 33 in                 |
| Rollback Angle at Full Height                                                                                                                                                                                                                                                                                                                                                                                                                                                                                                                                                                                                                                                                                                                                                                                                                                                                                                                                                                                                                                                                                                                                                                                                                                                                                                                                                                                                                                                                                                                                                                                                                                                                                                                                                                                                                                                                                                                                                                                                                                                                                                  | a4  | 92 °              | 92 °                  |
| Seat to ground height                                                                                                                                                                                                                                                                                                                                                                                                                                                                                                                                                                                                                                                                                                                                                                                                                                                                                                                                                                                                                                                                                                                                                                                                                                                                                                                                                                                                                                                                                                                                                                                                                                                                                                                                                                                                                                                                                                                                                                                                                                                                                                          | h30 | 978 mm            | 39 in                 |
| Overall width less bucket                                                                                                                                                                                                                                                                                                                                                                                                                                                                                                                                                                                                                                                                                                                                                                                                                                                                                                                                                                                                                                                                                                                                                                                                                                                                                                                                                                                                                                                                                                                                                                                                                                                                                                                                                                                                                                                                                                                                                                                                                                                                                                      | b1  | 1712 mm           | 67 in                 |
| Ground clearance                                                                                                                                                                                                                                                                                                                                                                                                                                                                                                                                                                                                                                                                                                                                                                                                                                                                                                                                                                                                                                                                                                                                                                                                                                                                                                                                                                                                                                                                                                                                                                                                                                                                                                                                                                                                                                                                                                                                                                                                                                                                                                               | m4  | 216 mm            | 9 in                  |
| Overall length - Less Bucket                                                                                                                                                                                                                                                                                                                                                                                                                                                                                                                                                                                                                                                                                                                                                                                                                                                                                                                                                                                                                                                                                                                                                                                                                                                                                                                                                                                                                                                                                                                                                                                                                                                                                                                                                                                                                                                                                                                                                                                                                                                                                                   | l2  | 3023 mm           | 119 in                |
| Clearance Radius - Front with Bucket                                                                                                                                                                                                                                                                                                                                                                                                                                                                                                                                                                                                                                                                                                                                                                                                                                                                                                                                                                                                                                                                                                                                                                                                                                                                                                                                                                                                                                                                                                                                                                                                                                                                                                                                                                                                                                                                                                                                                                                                                                                                                           | b18 | 2289 mm           | 90 in                 |
| Clearance Circle - Front without Bucket                                                                                                                                                                                                                                                                                                                                                                                                                                                                                                                                                                                                                                                                                                                                                                                                                                                                                                                                                                                                                                                                                                                                                                                                                                                                                                                                                                                                                                                                                                                                                                                                                                                                                                                                                                                                                                                                                                                                                                                                                                                                                        | b19 | 1410 mm           | 56 in                 |
| Clearance Circle - Rear                                                                                                                                                                                                                                                                                                                                                                                                                                                                                                                                                                                                                                                                                                                                                                                                                                                                                                                                                                                                                                                                                                                                                                                                                                                                                                                                                                                                                                                                                                                                                                                                                                                                                                                                                                                                                                                                                                                                                                                                                                                                                                        | wa1 | 1829 mm           | 72 in                 |
| Performances                                                                                                                                                                                                                                                                                                                                                                                                                                                                                                                                                                                                                                                                                                                                                                                                                                                                                                                                                                                                                                                                                                                                                                                                                                                                                                                                                                                                                                                                                                                                                                                                                                                                                                                                                                                                                                                                                                                                                                                                                                                                                                                   |     |                   |                       |
| Travel Speed with Two-Speed Option - Maximum                                                                                                                                                                                                                                                                                                                                                                                                                                                                                                                                                                                                                                                                                                                                                                                                                                                                                                                                                                                                                                                                                                                                                                                                                                                                                                                                                                                                                                                                                                                                                                                                                                                                                                                                                                                                                                                                                                                                                                                                                                                                                   |     | 17.50 km/h        | 11 mph                |
| Travel speed (unladen)                                                                                                                                                                                                                                                                                                                                                                                                                                                                                                                                                                                                                                                                                                                                                                                                                                                                                                                                                                                                                                                                                                                                                                                                                                                                                                                                                                                                                                                                                                                                                                                                                                                                                                                                                                                                                                                                                                                                                                                                                                                                                                         |     | 11.40 km/h        | 7 mph                 |
| Engine Control of the |     |                   | ·                     |
| Engine brand                                                                                                                                                                                                                                                                                                                                                                                                                                                                                                                                                                                                                                                                                                                                                                                                                                                                                                                                                                                                                                                                                                                                                                                                                                                                                                                                                                                                                                                                                                                                                                                                                                                                                                                                                                                                                                                                                                                                                                                                                                                                                                                   |     | Yanmar            | Yanmar                |
| Engine model                                                                                                                                                                                                                                                                                                                                                                                                                                                                                                                                                                                                                                                                                                                                                                                                                                                                                                                                                                                                                                                                                                                                                                                                                                                                                                                                                                                                                                                                                                                                                                                                                                                                                                                                                                                                                                                                                                                                                                                                                                                                                                                   |     | 4TNV98CT-XNGL     | 4TNV98CT-XNGL         |
| Engine norm                                                                                                                                                                                                                                                                                                                                                                                                                                                                                                                                                                                                                                                                                                                                                                                                                                                                                                                                                                                                                                                                                                                                                                                                                                                                                                                                                                                                                                                                                                                                                                                                                                                                                                                                                                                                                                                                                                                                                                                                                                                                                                                    |     | Stage V, Tier 4   | Stage V, Tier 4       |
| Gross Power                                                                                                                                                                                                                                                                                                                                                                                                                                                                                                                                                                                                                                                                                                                                                                                                                                                                                                                                                                                                                                                                                                                                                                                                                                                                                                                                                                                                                                                                                                                                                                                                                                                                                                                                                                                                                                                                                                                                                                                                                                                                                                                    |     | 53.70 kW          | 53.70 kW              |
| Net Power                                                                                                                                                                                                                                                                                                                                                                                                                                                                                                                                                                                                                                                                                                                                                                                                                                                                                                                                                                                                                                                                                                                                                                                                                                                                                                                                                                                                                                                                                                                                                                                                                                                                                                                                                                                                                                                                                                                                                                                                                                                                                                                      |     | 52.70 kW          | 52.70 kW              |
| Max. torque / Engine rotation                                                                                                                                                                                                                                                                                                                                                                                                                                                                                                                                                                                                                                                                                                                                                                                                                                                                                                                                                                                                                                                                                                                                                                                                                                                                                                                                                                                                                                                                                                                                                                                                                                                                                                                                                                                                                                                                                                                                                                                                                                                                                                  |     | 294 Nm / 1800 rpm | 217 ft/lbs / 1800 rpm |
| Power source                                                                                                                                                                                                                                                                                                                                                                                                                                                                                                                                                                                                                                                                                                                                                                                                                                                                                                                                                                                                                                                                                                                                                                                                                                                                                                                                                                                                                                                                                                                                                                                                                                                                                                                                                                                                                                                                                                                                                                                                                                                                                                                   |     | Diesel            | Diesel                |
| Number of cylinders                                                                                                                                                                                                                                                                                                                                                                                                                                                                                                                                                                                                                                                                                                                                                                                                                                                                                                                                                                                                                                                                                                                                                                                                                                                                                                                                                                                                                                                                                                                                                                                                                                                                                                                                                                                                                                                                                                                                                                                                                                                                                                            |     | 4                 | 4                     |
| Engine cooling system                                                                                                                                                                                                                                                                                                                                                                                                                                                                                                                                                                                                                                                                                                                                                                                                                                                                                                                                                                                                                                                                                                                                                                                                                                                                                                                                                                                                                                                                                                                                                                                                                                                                                                                                                                                                                                                                                                                                                                                                                                                                                                          |     | Water             | Water                 |
| Battery voltage                                                                                                                                                                                                                                                                                                                                                                                                                                                                                                                                                                                                                                                                                                                                                                                                                                                                                                                                                                                                                                                                                                                                                                                                                                                                                                                                                                                                                                                                                                                                                                                                                                                                                                                                                                                                                                                                                                                                                                                                                                                                                                                |     | 12 V              | 12 V                  |
| Alternator - Ampere                                                                                                                                                                                                                                                                                                                                                                                                                                                                                                                                                                                                                                                                                                                                                                                                                                                                                                                                                                                                                                                                                                                                                                                                                                                                                                                                                                                                                                                                                                                                                                                                                                                                                                                                                                                                                                                                                                                                                                                                                                                                                                            |     | 100 A             | 100 A                 |
| Starter                                                                                                                                                                                                                                                                                                                                                                                                                                                                                                                                                                                                                                                                                                                                                                                                                                                                                                                                                                                                                                                                                                                                                                                                                                                                                                                                                                                                                                                                                                                                                                                                                                                                                                                                                                                                                                                                                                                                                                                                                                                                                                                        |     | 3 kW              | 3 kW                  |
| Hydraulics                                                                                                                                                                                                                                                                                                                                                                                                                                                                                                                                                                                                                                                                                                                                                                                                                                                                                                                                                                                                                                                                                                                                                                                                                                                                                                                                                                                                                                                                                                                                                                                                                                                                                                                                                                                                                                                                                                                                                                                                                                                                                                                     |     |                   |                       |
| Standard flow - Auxiliary hydraulics                                                                                                                                                                                                                                                                                                                                                                                                                                                                                                                                                                                                                                                                                                                                                                                                                                                                                                                                                                                                                                                                                                                                                                                                                                                                                                                                                                                                                                                                                                                                                                                                                                                                                                                                                                                                                                                                                                                                                                                                                                                                                           |     | 98.40 l/min       | 26 US gpm             |
| Auxiliary Hydraulic Pressure                                                                                                                                                                                                                                                                                                                                                                                                                                                                                                                                                                                                                                                                                                                                                                                                                                                                                                                                                                                                                                                                                                                                                                                                                                                                                                                                                                                                                                                                                                                                                                                                                                                                                                                                                                                                                                                                                                                                                                                                                                                                                                   |     | 239.59 bar        | 3475 PSI              |
| High-Flow Auxiliary Hydraulics – Option                                                                                                                                                                                                                                                                                                                                                                                                                                                                                                                                                                                                                                                                                                                                                                                                                                                                                                                                                                                                                                                                                                                                                                                                                                                                                                                                                                                                                                                                                                                                                                                                                                                                                                                                                                                                                                                                                                                                                                                                                                                                                        |     | 126 l/min         | 33 US gpm             |
| High-Flow Auxiliary Hydraulics Pressure – Option                                                                                                                                                                                                                                                                                                                                                                                                                                                                                                                                                                                                                                                                                                                                                                                                                                                                                                                                                                                                                                                                                                                                                                                                                                                                                                                                                                                                                                                                                                                                                                                                                                                                                                                                                                                                                                                                                                                                                                                                                                                                               |     | 229.25 bar        | 3325 PSI              |
| Tank capacities                                                                                                                                                                                                                                                                                                                                                                                                                                                                                                                                                                                                                                                                                                                                                                                                                                                                                                                                                                                                                                                                                                                                                                                                                                                                                                                                                                                                                                                                                                                                                                                                                                                                                                                                                                                                                                                                                                                                                                                                                                                                                                                |     |                   | 3323 . 3.             |
| Fuel tank                                                                                                                                                                                                                                                                                                                                                                                                                                                                                                                                                                                                                                                                                                                                                                                                                                                                                                                                                                                                                                                                                                                                                                                                                                                                                                                                                                                                                                                                                                                                                                                                                                                                                                                                                                                                                                                                                                                                                                                                                                                                                                                      |     | 106 l             | 28 US gal             |
| Reservoir Capacity Hydraulics                                                                                                                                                                                                                                                                                                                                                                                                                                                                                                                                                                                                                                                                                                                                                                                                                                                                                                                                                                                                                                                                                                                                                                                                                                                                                                                                                                                                                                                                                                                                                                                                                                                                                                                                                                                                                                                                                                                                                                                                                                                                                                  |     | 22.70 l           | 6 US gal              |
| Displacement                                                                                                                                                                                                                                                                                                                                                                                                                                                                                                                                                                                                                                                                                                                                                                                                                                                                                                                                                                                                                                                                                                                                                                                                                                                                                                                                                                                                                                                                                                                                                                                                                                                                                                                                                                                                                                                                                                                                                                                                                                                                                                                   |     | 3.30 [            | 0.87 US gal           |
| Coolant system capacity                                                                                                                                                                                                                                                                                                                                                                                                                                                                                                                                                                                                                                                                                                                                                                                                                                                                                                                                                                                                                                                                                                                                                                                                                                                                                                                                                                                                                                                                                                                                                                                                                                                                                                                                                                                                                                                                                                                                                                                                                                                                                                        |     | 18 l              | 5 US gal              |