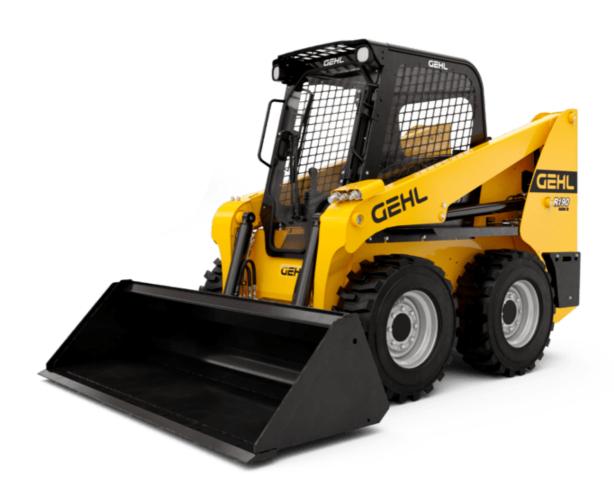

## **SKID LOADERS**

**GEHL**®

| Capacities                                                                                                                                                                                                                                                                                                                                                                                                                                                                                                                                                                                                                                                                                                                                                                                                                                                                                                                                                                                                                                                                                                                                                                                                                                                                                                                                                                                                                                                                                                                                                                                                                                                                                                                                                                                                                                                                                                                                                                                                                                                                                                                     |          | Metric                                       |
|--------------------------------------------------------------------------------------------------------------------------------------------------------------------------------------------------------------------------------------------------------------------------------------------------------------------------------------------------------------------------------------------------------------------------------------------------------------------------------------------------------------------------------------------------------------------------------------------------------------------------------------------------------------------------------------------------------------------------------------------------------------------------------------------------------------------------------------------------------------------------------------------------------------------------------------------------------------------------------------------------------------------------------------------------------------------------------------------------------------------------------------------------------------------------------------------------------------------------------------------------------------------------------------------------------------------------------------------------------------------------------------------------------------------------------------------------------------------------------------------------------------------------------------------------------------------------------------------------------------------------------------------------------------------------------------------------------------------------------------------------------------------------------------------------------------------------------------------------------------------------------------------------------------------------------------------------------------------------------------------------------------------------------------------------------------------------------------------------------------------------------|----------|----------------------------------------------|
| Operating Capacity At 50% Tipping Load                                                                                                                                                                                                                                                                                                                                                                                                                                                                                                                                                                                                                                                                                                                                                                                                                                                                                                                                                                                                                                                                                                                                                                                                                                                                                                                                                                                                                                                                                                                                                                                                                                                                                                                                                                                                                                                                                                                                                                                                                                                                                         |          | 861.82 kg                                    |
| Operating Weight                                                                                                                                                                                                                                                                                                                                                                                                                                                                                                                                                                                                                                                                                                                                                                                                                                                                                                                                                                                                                                                                                                                                                                                                                                                                                                                                                                                                                                                                                                                                                                                                                                                                                                                                                                                                                                                                                                                                                                                                                                                                                                               |          | 3172.87 kg                                   |
| Veight and dimensions                                                                                                                                                                                                                                                                                                                                                                                                                                                                                                                                                                                                                                                                                                                                                                                                                                                                                                                                                                                                                                                                                                                                                                                                                                                                                                                                                                                                                                                                                                                                                                                                                                                                                                                                                                                                                                                                                                                                                                                                                                                                                                          |          |                                              |
| Overall Operating Height - Fully Raised                                                                                                                                                                                                                                                                                                                                                                                                                                                                                                                                                                                                                                                                                                                                                                                                                                                                                                                                                                                                                                                                                                                                                                                                                                                                                                                                                                                                                                                                                                                                                                                                                                                                                                                                                                                                                                                                                                                                                                                                                                                                                        | h27      | 3886.20 mm                                   |
| leight to Hinge Pin – Fully Raised                                                                                                                                                                                                                                                                                                                                                                                                                                                                                                                                                                                                                                                                                                                                                                                                                                                                                                                                                                                                                                                                                                                                                                                                                                                                                                                                                                                                                                                                                                                                                                                                                                                                                                                                                                                                                                                                                                                                                                                                                                                                                             | h28      | 3022.60 mm                                   |
| Overall Height to top of ROPS                                                                                                                                                                                                                                                                                                                                                                                                                                                                                                                                                                                                                                                                                                                                                                                                                                                                                                                                                                                                                                                                                                                                                                                                                                                                                                                                                                                                                                                                                                                                                                                                                                                                                                                                                                                                                                                                                                                                                                                                                                                                                                  | h17      | 1955.80 mm                                   |
| Dump angle at full height                                                                                                                                                                                                                                                                                                                                                                                                                                                                                                                                                                                                                                                                                                                                                                                                                                                                                                                                                                                                                                                                                                                                                                                                                                                                                                                                                                                                                                                                                                                                                                                                                                                                                                                                                                                                                                                                                                                                                                                                                                                                                                      | a5       | 38°                                          |
| Dump height                                                                                                                                                                                                                                                                                                                                                                                                                                                                                                                                                                                                                                                                                                                                                                                                                                                                                                                                                                                                                                                                                                                                                                                                                                                                                                                                                                                                                                                                                                                                                                                                                                                                                                                                                                                                                                                                                                                                                                                                                                                                                                                    | h29      | 2387.60 mm                                   |
| Overall length with bucket                                                                                                                                                                                                                                                                                                                                                                                                                                                                                                                                                                                                                                                                                                                                                                                                                                                                                                                                                                                                                                                                                                                                                                                                                                                                                                                                                                                                                                                                                                                                                                                                                                                                                                                                                                                                                                                                                                                                                                                                                                                                                                     | l16      | 3251.20 mm                                   |
| Dump reach - Full height                                                                                                                                                                                                                                                                                                                                                                                                                                                                                                                                                                                                                                                                                                                                                                                                                                                                                                                                                                                                                                                                                                                                                                                                                                                                                                                                                                                                                                                                                                                                                                                                                                                                                                                                                                                                                                                                                                                                                                                                                                                                                                       | r6       | 584.20 mm                                    |
| Rollback at ground                                                                                                                                                                                                                                                                                                                                                                                                                                                                                                                                                                                                                                                                                                                                                                                                                                                                                                                                                                                                                                                                                                                                                                                                                                                                                                                                                                                                                                                                                                                                                                                                                                                                                                                                                                                                                                                                                                                                                                                                                                                                                                             | a13      | 28 °                                         |
| Rollback Angle at Full Height                                                                                                                                                                                                                                                                                                                                                                                                                                                                                                                                                                                                                                                                                                                                                                                                                                                                                                                                                                                                                                                                                                                                                                                                                                                                                                                                                                                                                                                                                                                                                                                                                                                                                                                                                                                                                                                                                                                                                                                                                                                                                                  | a4       | 99 °                                         |
| Seat to ground height                                                                                                                                                                                                                                                                                                                                                                                                                                                                                                                                                                                                                                                                                                                                                                                                                                                                                                                                                                                                                                                                                                                                                                                                                                                                                                                                                                                                                                                                                                                                                                                                                                                                                                                                                                                                                                                                                                                                                                                                                                                                                                          | h30      | 904.24 mm                                    |
| Vheelbase                                                                                                                                                                                                                                                                                                                                                                                                                                                                                                                                                                                                                                                                                                                                                                                                                                                                                                                                                                                                                                                                                                                                                                                                                                                                                                                                                                                                                                                                                                                                                                                                                                                                                                                                                                                                                                                                                                                                                                                                                                                                                                                      | y        | 1066.80 mm                                   |
| Overall width less bucket                                                                                                                                                                                                                                                                                                                                                                                                                                                                                                                                                                                                                                                                                                                                                                                                                                                                                                                                                                                                                                                                                                                                                                                                                                                                                                                                                                                                                                                                                                                                                                                                                                                                                                                                                                                                                                                                                                                                                                                                                                                                                                      | y<br>b1  | 1574.80 mm                                   |
| Bucket Width                                                                                                                                                                                                                                                                                                                                                                                                                                                                                                                                                                                                                                                                                                                                                                                                                                                                                                                                                                                                                                                                                                                                                                                                                                                                                                                                                                                                                                                                                                                                                                                                                                                                                                                                                                                                                                                                                                                                                                                                                                                                                                                   | e1       | 1574.60 mm                                   |
| Ground clearance                                                                                                                                                                                                                                                                                                                                                                                                                                                                                                                                                                                                                                                                                                                                                                                                                                                                                                                                                                                                                                                                                                                                                                                                                                                                                                                                                                                                                                                                                                                                                                                                                                                                                                                                                                                                                                                                                                                                                                                                                                                                                                               | m4       | 160.02 mm                                    |
| oround clearance<br>Overall length - Less Bucket                                                                                                                                                                                                                                                                                                                                                                                                                                                                                                                                                                                                                                                                                                                                                                                                                                                                                                                                                                                                                                                                                                                                                                                                                                                                                                                                                                                                                                                                                                                                                                                                                                                                                                                                                                                                                                                                                                                                                                                                                                                                               | m4<br>l2 | 2446.02 mm                                   |
| Clearance Radius - Front with Bucket                                                                                                                                                                                                                                                                                                                                                                                                                                                                                                                                                                                                                                                                                                                                                                                                                                                                                                                                                                                                                                                                                                                                                                                                                                                                                                                                                                                                                                                                                                                                                                                                                                                                                                                                                                                                                                                                                                                                                                                                                                                                                           | b18      | 2446.02 mm                                   |
|                                                                                                                                                                                                                                                                                                                                                                                                                                                                                                                                                                                                                                                                                                                                                                                                                                                                                                                                                                                                                                                                                                                                                                                                                                                                                                                                                                                                                                                                                                                                                                                                                                                                                                                                                                                                                                                                                                                                                                                                                                                                                                                                |          |                                              |
| Clearance Circle - Front without Bucket                                                                                                                                                                                                                                                                                                                                                                                                                                                                                                                                                                                                                                                                                                                                                                                                                                                                                                                                                                                                                                                                                                                                                                                                                                                                                                                                                                                                                                                                                                                                                                                                                                                                                                                                                                                                                                                                                                                                                                                                                                                                                        | b19      | 1168.40 mm                                   |
| Clearance Circle - Rear                                                                                                                                                                                                                                                                                                                                                                                                                                                                                                                                                                                                                                                                                                                                                                                                                                                                                                                                                                                                                                                                                                                                                                                                                                                                                                                                                                                                                                                                                                                                                                                                                                                                                                                                                                                                                                                                                                                                                                                                                                                                                                        | wa1      | 1511.30 mm                                   |
| Performances                                                                                                                                                                                                                                                                                                                                                                                                                                                                                                                                                                                                                                                                                                                                                                                                                                                                                                                                                                                                                                                                                                                                                                                                                                                                                                                                                                                                                                                                                                                                                                                                                                                                                                                                                                                                                                                                                                                                                                                                                                                                                                                   |          |                                              |
| Fravel Speed with Two-Speed Option - Maximum                                                                                                                                                                                                                                                                                                                                                                                                                                                                                                                                                                                                                                                                                                                                                                                                                                                                                                                                                                                                                                                                                                                                                                                                                                                                                                                                                                                                                                                                                                                                                                                                                                                                                                                                                                                                                                                                                                                                                                                                                                                                                   |          | 19.47 km/h                                   |
| Fravel speed (unladen)                                                                                                                                                                                                                                                                                                                                                                                                                                                                                                                                                                                                                                                                                                                                                                                                                                                                                                                                                                                                                                                                                                                                                                                                                                                                                                                                                                                                                                                                                                                                                                                                                                                                                                                                                                                                                                                                                                                                                                                                                                                                                                         |          | 12.55 km/h                                   |
| Wheels                                                                                                                                                                                                                                                                                                                                                                                                                                                                                                                                                                                                                                                                                                                                                                                                                                                                                                                                                                                                                                                                                                                                                                                                                                                                                                                                                                                                                                                                                                                                                                                                                                                                                                                                                                                                                                                                                                                                                                                                                                                                                                                         |          |                                              |
| Standard tires                                                                                                                                                                                                                                                                                                                                                                                                                                                                                                                                                                                                                                                                                                                                                                                                                                                                                                                                                                                                                                                                                                                                                                                                                                                                                                                                                                                                                                                                                                                                                                                                                                                                                                                                                                                                                                                                                                                                                                                                                                                                                                                 |          | 10 x 16.5                                    |
| Engine Control of the |          |                                              |
| ingine brand                                                                                                                                                                                                                                                                                                                                                                                                                                                                                                                                                                                                                                                                                                                                                                                                                                                                                                                                                                                                                                                                                                                                                                                                                                                                                                                                                                                                                                                                                                                                                                                                                                                                                                                                                                                                                                                                                                                                                                                                                                                                                                                   |          | Yanmar                                       |
| ingine model                                                                                                                                                                                                                                                                                                                                                                                                                                                                                                                                                                                                                                                                                                                                                                                                                                                                                                                                                                                                                                                                                                                                                                                                                                                                                                                                                                                                                                                                                                                                                                                                                                                                                                                                                                                                                                                                                                                                                                                                                                                                                                                   |          | 4TNV98C-NMS2V                                |
| ingine norm                                                                                                                                                                                                                                                                                                                                                                                                                                                                                                                                                                                                                                                                                                                                                                                                                                                                                                                                                                                                                                                                                                                                                                                                                                                                                                                                                                                                                                                                                                                                                                                                                                                                                                                                                                                                                                                                                                                                                                                                                                                                                                                    |          | Stage IIIB, Stage V, Stage IV / Tier 4 Final |
| Gross Power                                                                                                                                                                                                                                                                                                                                                                                                                                                                                                                                                                                                                                                                                                                                                                                                                                                                                                                                                                                                                                                                                                                                                                                                                                                                                                                                                                                                                                                                                                                                                                                                                                                                                                                                                                                                                                                                                                                                                                                                                                                                                                                    |          | 51.67 kW                                     |
| Net Power                                                                                                                                                                                                                                                                                                                                                                                                                                                                                                                                                                                                                                                                                                                                                                                                                                                                                                                                                                                                                                                                                                                                                                                                                                                                                                                                                                                                                                                                                                                                                                                                                                                                                                                                                                                                                                                                                                                                                                                                                                                                                                                      |          | 51 kW                                        |
| Max. torque / Engine rotation                                                                                                                                                                                                                                                                                                                                                                                                                                                                                                                                                                                                                                                                                                                                                                                                                                                                                                                                                                                                                                                                                                                                                                                                                                                                                                                                                                                                                                                                                                                                                                                                                                                                                                                                                                                                                                                                                                                                                                                                                                                                                                  |          | 241 Nm / 1625 rpm                            |
| Power source                                                                                                                                                                                                                                                                                                                                                                                                                                                                                                                                                                                                                                                                                                                                                                                                                                                                                                                                                                                                                                                                                                                                                                                                                                                                                                                                                                                                                                                                                                                                                                                                                                                                                                                                                                                                                                                                                                                                                                                                                                                                                                                   |          | Diesel                                       |
| .C. Engine power rating                                                                                                                                                                                                                                                                                                                                                                                                                                                                                                                                                                                                                                                                                                                                                                                                                                                                                                                                                                                                                                                                                                                                                                                                                                                                                                                                                                                                                                                                                                                                                                                                                                                                                                                                                                                                                                                                                                                                                                                                                                                                                                        |          | 69.30 Hp                                     |
| Battery voltage                                                                                                                                                                                                                                                                                                                                                                                                                                                                                                                                                                                                                                                                                                                                                                                                                                                                                                                                                                                                                                                                                                                                                                                                                                                                                                                                                                                                                                                                                                                                                                                                                                                                                                                                                                                                                                                                                                                                                                                                                                                                                                                |          | 12 V                                         |
| Starter                                                                                                                                                                                                                                                                                                                                                                                                                                                                                                                                                                                                                                                                                                                                                                                                                                                                                                                                                                                                                                                                                                                                                                                                                                                                                                                                                                                                                                                                                                                                                                                                                                                                                                                                                                                                                                                                                                                                                                                                                                                                                                                        |          | 3 kW                                         |
| tydraulics                                                                                                                                                                                                                                                                                                                                                                                                                                                                                                                                                                                                                                                                                                                                                                                                                                                                                                                                                                                                                                                                                                                                                                                                                                                                                                                                                                                                                                                                                                                                                                                                                                                                                                                                                                                                                                                                                                                                                                                                                                                                                                                     |          |                                              |
| Standard flow - Auxiliary hydraulics                                                                                                                                                                                                                                                                                                                                                                                                                                                                                                                                                                                                                                                                                                                                                                                                                                                                                                                                                                                                                                                                                                                                                                                                                                                                                                                                                                                                                                                                                                                                                                                                                                                                                                                                                                                                                                                                                                                                                                                                                                                                                           |          | 70.78 l/min                                  |
| Auxiliary Hydraulic Pressure                                                                                                                                                                                                                                                                                                                                                                                                                                                                                                                                                                                                                                                                                                                                                                                                                                                                                                                                                                                                                                                                                                                                                                                                                                                                                                                                                                                                                                                                                                                                                                                                                                                                                                                                                                                                                                                                                                                                                                                                                                                                                                   |          | 207 bar                                      |
| High-Flow Auxiliary Hydraulics – Option                                                                                                                                                                                                                                                                                                                                                                                                                                                                                                                                                                                                                                                                                                                                                                                                                                                                                                                                                                                                                                                                                                                                                                                                                                                                                                                                                                                                                                                                                                                                                                                                                                                                                                                                                                                                                                                                                                                                                                                                                                                                                        |          | 113.94 l/min                                 |
| ligh-Flow Auxiliary Hydraulics Pressure – Option                                                                                                                                                                                                                                                                                                                                                                                                                                                                                                                                                                                                                                                                                                                                                                                                                                                                                                                                                                                                                                                                                                                                                                                                                                                                                                                                                                                                                                                                                                                                                                                                                                                                                                                                                                                                                                                                                                                                                                                                                                                                               |          | 200 bar                                      |
| Tank capacities                                                                                                                                                                                                                                                                                                                                                                                                                                                                                                                                                                                                                                                                                                                                                                                                                                                                                                                                                                                                                                                                                                                                                                                                                                                                                                                                                                                                                                                                                                                                                                                                                                                                                                                                                                                                                                                                                                                                                                                                                                                                                                                |          |                                              |
| -uel tank                                                                                                                                                                                                                                                                                                                                                                                                                                                                                                                                                                                                                                                                                                                                                                                                                                                                                                                                                                                                                                                                                                                                                                                                                                                                                                                                                                                                                                                                                                                                                                                                                                                                                                                                                                                                                                                                                                                                                                                                                                                                                                                      |          | 58.67 l                                      |
| Hydraulic oil tank capacity                                                                                                                                                                                                                                                                                                                                                                                                                                                                                                                                                                                                                                                                                                                                                                                                                                                                                                                                                                                                                                                                                                                                                                                                                                                                                                                                                                                                                                                                                                                                                                                                                                                                                                                                                                                                                                                                                                                                                                                                                                                                                                    |          | 35.96 l                                      |
| Noise and vibration                                                                                                                                                                                                                                                                                                                                                                                                                                                                                                                                                                                                                                                                                                                                                                                                                                                                                                                                                                                                                                                                                                                                                                                                                                                                                                                                                                                                                                                                                                                                                                                                                                                                                                                                                                                                                                                                                                                                                                                                                                                                                                            |          |                                              |
| Noise to environment (LwA)                                                                                                                                                                                                                                                                                                                                                                                                                                                                                                                                                                                                                                                                                                                                                                                                                                                                                                                                                                                                                                                                                                                                                                                                                                                                                                                                                                                                                                                                                                                                                                                                                                                                                                                                                                                                                                                                                                                                                                                                                                                                                                     |          | 100 dB                                       |
| ·                                                                                                                                                                                                                                                                                                                                                                                                                                                                                                                                                                                                                                                                                                                                                                                                                                                                                                                                                                                                                                                                                                                                                                                                                                                                                                                                                                                                                                                                                                                                                                                                                                                                                                                                                                                                                                                                                                                                                                                                                                                                                                                              |          | 0.96 m/s <sup>2</sup>                        |
| Whole-Body Vibration (ISO 2631-1)                                                                                                                                                                                                                                                                                                                                                                                                                                                                                                                                                                                                                                                                                                                                                                                                                                                                                                                                                                                                                                                                                                                                                                                                                                                                                                                                                                                                                                                                                                                                                                                                                                                                                                                                                                                                                                                                                                                                                                                                                                                                                              |          | 0.96 m / S <sup>2</sup>                      |