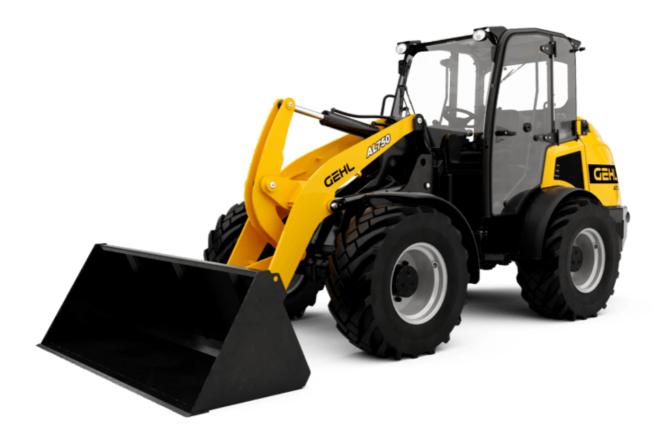

## AL750 Created on April 27, 2024 at 11:43:21 PM UTC

| Capacities                                                           |     | Imperial                              |
|----------------------------------------------------------------------|-----|---------------------------------------|
| Max. height of bucket pivot point                                    | h35 | 11 ft 5 in                            |
| Max. lifting height (below forks)                                    | h3  | 10 ft 9 in                            |
| Breakout force with bucket                                           |     | 5906 daN                              |
| Static tipping load with bucket - Straight with cab                  |     | 7908 lb                               |
| Static tipping load with bucket - Full turn with 4-post canopy       |     | 5778 lb                               |
| Static tipping load with bucket - Full turn with cab                 |     | 6127 lb                               |
| Static tipping load with pallet forks - Straight with cab            |     | 6354 lb                               |
| Static tipping load with pallet forks - Straight with 4-post canopy  |     | 6043 lb                               |
| Static tipping load with pallet forks - Full turn with 4-post canopy |     | 4793 lb                               |
| Static tipping load with bucket - Straight with 4-post canopy        |     | 7447 lb                               |
| Weight and dimensions                                                |     | , TTT W                               |
| Unladen weight (with forks) with 4-post canopy                       |     | 10540 lb                              |
| Unladen weight (with forks)                                          |     | 10919 lb                              |
| Wheelbase                                                            |     | 6 ft 9 in                             |
|                                                                      | У   |                                       |
| Overall width of 4 posts canopy                                      | b22 | 4 ft 9 in                             |
| Overall cab width                                                    | b4  | 4 ft 9 in                             |
| Overall height with 4 posts canopy                                   | h38 | 8 ft 2 in                             |
| Overall height with cab                                              | h17 | 8 ft 2 in                             |
| Tilt-up angle                                                        | a4  | 45 °                                  |
| Tilt-down angle                                                      | a5  | 45 °                                  |
| External turning radius (over tyres)                                 | Wa1 | 11 ft 2 in                            |
| Articulation angle                                                   | a19 | 45 °                                  |
| Overall width less bucket                                            | b1  | 5 ft 9 in                             |
| Overall length - Less Bucket                                         | l2  | 14 ft 7 in                            |
| Ground clearance                                                     | m4  | 1ft                                   |
| Engine                                                               |     |                                       |
| Engine brand                                                         |     | Deutz                                 |
| Engine model                                                         |     | TD3.6 L4                              |
| Engine norm                                                          |     | Stage V                               |
| Number of cylinders / Capacity of cylinders                          |     | 4 - 220 in <sup>3</sup>               |
| I.C. Engine power rating / Power                                     |     | 74.30 Hp / 55 kW                      |
| Max. torque / Engine rotation                                        |     | 243 ft/lbs / 2300 rpm                 |
| Engine cooling system                                                |     | 2 radiators water + hydraulic oil     |
| Transmission                                                         |     |                                       |
| Transmission type                                                    |     | Hydrostatic                           |
| Number of gears (forward / reverse)                                  |     | 2/2                                   |
| Max. travel speed (may vary according to applicable regulations)     |     | 19 mph                                |
| Travel speed (laden)                                                 |     | 19 mph                                |
| Differential lock                                                    |     | Front and rear locking of the machine |
| Parking brake                                                        |     | Manual                                |
| Hydraulics                                                           |     | Manual                                |
| -                                                                    |     | Goar numn                             |
| Hydraulic pump type                                                  |     | Gear pump                             |
| Hydraulic flow - Pressure                                            |     | 18 US gpm / 2901 PSI                  |
| High-Flow Option (I/min)                                             |     | 30 US gpm                             |
| Drive hydraulic system pressure                                      |     | 5511 PSI                              |
| Tank capacities                                                      |     | 10.110 - 1                            |
| Hydraulic oil                                                        |     | 19 US gal                             |
| Fuel tank                                                            |     | 27 US gal                             |
| Noise and vibration                                                  |     |                                       |
| Vibration to whole hand/arm                                          |     | < 2.50 m/s²                           |
| Miscellaneous                                                        |     |                                       |
| Safety cab homologation                                              |     | ROPS - FOPS level 1 cab               |