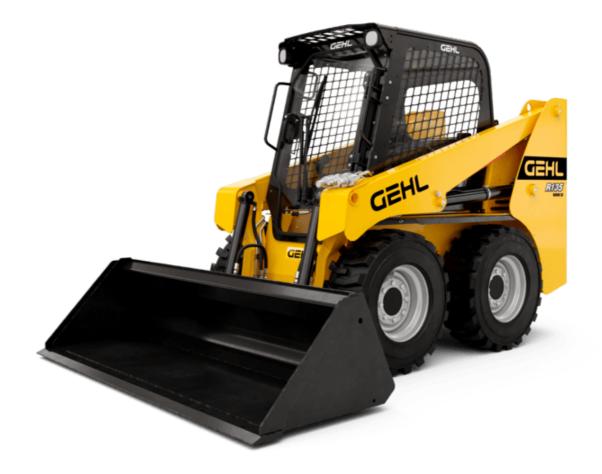

## R135 GEN:2

## **SKID LOADERS**

| R135 GEN:2 Created | on May 10, 2 | 2024 at 2:23:26 AM UTC |
|--------------------|--------------|------------------------|
|                    |              |                        |

| Capacities                                           |     | Imperial                          |
|------------------------------------------------------|-----|-----------------------------------|
| Rated Operating Capacity                             |     | 1350 lb                           |
| Rated Operating Capacity with Optional Counterweight |     | 1499 lb                           |
| Unladen weight                                       |     | 5255 lb                           |
| Weight and dimensions                                |     |                                   |
| Overall Operating Height - Fully Raised              | h27 | 144 in                            |
| Height to Hinge Pin – Fully Raised                   | h28 | 110 in                            |
| Overall Height to top of ROPS                        | h17 | 76 in                             |
| Dump angle at full height                            | a5  | 40 °                              |
| Dump height                                          | h29 | 83 in                             |
| Dverall length with bucket                           | l16 | 121 in                            |
| Dump reach - Full height                             | r6  | 23 in                             |
| Rollback at ground                                   | a13 | 28 °                              |
| eat to ground height                                 | h30 | 34 in                             |
| Vheelbase                                            | У   | 37 in                             |
| Overall width less bucket                            | b1  | 54 in                             |
| Bucket Width                                         | e1  | 54 in                             |
| Ground clearance                                     | m4  | 8 in                              |
| Overall length - Less Bucket                         | 12  | 93 in                             |
| learance Radius - Front with Bucket                  | b18 | 73 in                             |
| learance Circle - Front without Bucket               | b19 | 44 in                             |
| Clearance Circle - Rear                              | wa1 | 54 in                             |
| Performances                                         |     |                                   |
| Fravel speed (unladen)                               |     | 8 mph                             |
| Wheels                                               |     |                                   |
| itandard tires                                       |     | 10.00x16.5 HD                     |
| ingine                                               |     |                                   |
| ingine brand                                         |     | Yanmar                            |
| ingine model                                         |     | 4TNV88C                           |
| ingine norm                                          |     | Stage IIIA, Stage V, Tier 4 final |
| iross Power                                          |     | 34.30 kW                          |
| let Power                                            |     | 33.20 kW                          |
| Nax. torque / Engine rotation                        |     | 108 ft/lbs / 1820 rpm             |
| Power source                                         |     | Diesel                            |
| Battery voltage                                      |     | 12 V                              |
| Starter                                              |     | 2.30 kW                           |
| lydraulics                                           |     |                                   |
| itandard flow - Auxiliary hydraulics                 |     | 17 US gpm                         |
| ank capacities                                       |     |                                   |
| uel tank                                             |     | 16 US gal                         |
| Displacement                                         |     | 0.58 US gal                       |
| Noise and vibration                                  |     |                                   |
| Noise to environment (LwA)                           |     | 101 d B                           |
| Whole-Body Vibration (ISO 2631-1)                    |     | 0.81 m/s <sup>2</sup>             |
| Vibration to whole hand /arm                         |     | < 1.77 m/s <sup>2</sup>           |