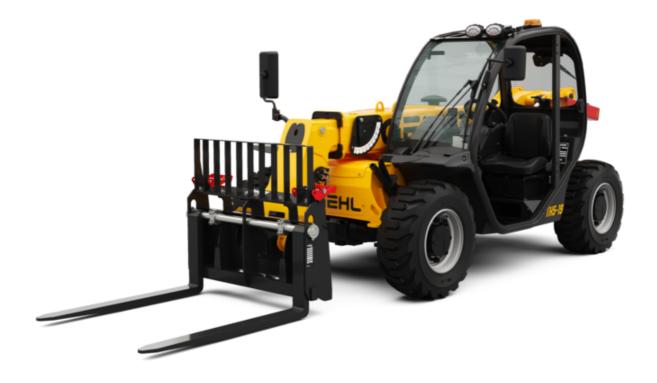

## TH5-19

|                                             | TH5-19 Created on May 9, 2024 at 7: | тн5-19 Created on May 9, 2024 at 7:10:48 |  |
|---------------------------------------------|-------------------------------------|------------------------------------------|--|
| Capacities                                  | Imperial                            |                                          |  |
| Max. capacity                               | 5500 lb                             |                                          |  |
| Max. lifting height                         | 19 ft 1 in                          |                                          |  |
| Max. outreach                               | 11 ft 2 in                          |                                          |  |
| Breakout force with bucket                  | 3425.13 daN                         |                                          |  |
| Weight and dimensions                       |                                     |                                          |  |
| Length to face of forks                     | l2 12 ft 9 in                       |                                          |  |
| Overall width                               | b1 5 ft 11 in                       |                                          |  |
| Overall height                              | h17 6 ft 4 in                       |                                          |  |
| Wheelbase                                   | y 91 in                             |                                          |  |
| Ground clearance                            | m4 13 in                            |                                          |  |
| Overall cab width                           | b4 31 in                            |                                          |  |
| Tilt-up angle                               | a4 12 °                             |                                          |  |
| Tilt-down angle                             | a5 117 °                            |                                          |  |
| External turning radius (over tyres)        | Wa1 10 ft 10 in                     |                                          |  |
| Unladen weight (with forks)                 | 10406 lb                            |                                          |  |
| Tires type                                  | Pneumatic                           |                                          |  |
| Forks length / width / section              | l/e/s 47 in x 5 in / 2 in           | n                                        |  |
| Performances                                |                                     |                                          |  |
| Lifting                                     | 85                                  |                                          |  |
| Lowering                                    | 5.40 s                              |                                          |  |
| Extension                                   | 5.60 s                              |                                          |  |
| Retraction                                  | 4.30 s                              |                                          |  |
| Crowd                                       | 4.00 S<br>3.50 S                    |                                          |  |
| Dump                                        | 3.60 s                              |                                          |  |
| Engine                                      | 5.00 5                              |                                          |  |
| Engine brand                                | Kubota                              |                                          |  |
| Engine norm                                 | Tier 4 final                        |                                          |  |
| Engine model                                | V3307-CR-TE5B                       | ,                                        |  |
| Number of cylinders / Capacity of cylinders | 4 - 203 in <sup>3</sup>             |                                          |  |
| I.C. Engine power rating - Power            | 74 Hp / 55.40 kV                    | N                                        |  |
|                                             |                                     |                                          |  |
| Max. torque / Engine rotation               | 1033 ft/lbs @ 2600                  | rpm                                      |  |
| Drawbar pull                                | 3229.40 daN                         |                                          |  |
| Electric circuit                            |                                     |                                          |  |
| 12V Battery capacity Transmission           | 110 Ah                              |                                          |  |
|                                             | Liver exterio                       |                                          |  |
| Transmission type                           | Hydrostatic                         |                                          |  |
| Number of gears (forward / reverse)         | 2/2                                 |                                          |  |
| Max. travel speed                           | 16 mph                              |                                          |  |
| Parking brake                               | SAHR                                |                                          |  |
| Service brake                               | Wet disc brake                      | 5                                        |  |
| Hydraulics                                  |                                     |                                          |  |
| Hydraulic pump type                         | Gear pump                           |                                          |  |
| Hydraulic flow / Pressure                   | 23 US gpm-3408 F                    | 251                                      |  |
| Tank capacities                             |                                     |                                          |  |
| Engine oil                                  | 3 US gal                            |                                          |  |
| Hydraulic oil                               | 30 US gal                           |                                          |  |
| Fuel tank                                   | 17 US gal                           |                                          |  |
| Miscellaneous                               |                                     |                                          |  |
| Steering wheels (front / rear)              | 2/2                                 |                                          |  |
| Drive wheels (front / rear)                 | 2 / 2                               |                                          |  |
| Controls                                    | Joystick                            |                                          |  |