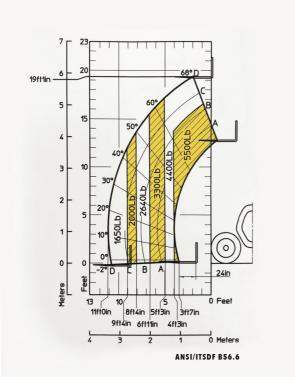

|  |
| Fuel tank                                   | 17 US gal                           |                                          |  |
| Miscellaneous                               |                                     |                                          |  |
| Steering wheels (front / rear)              | 2/2                                 |                                          |  |
| Drive wheels (front / rear)                 | 2 / 2                               |                                          |  |
| Controls                                    | Joystick                            |                                          |  |

тн5-19 Created on May 9, 2024 at 7:10:48 AM UTC

## TH5-19 - Load chart

## Machine on tyres with forks Imperial





This brochure describes versions and configuration options for Gehl products which may be fitted with different equipment. The equipment described in this brochure may be standard, optional or not available depending on version. Gehl reserves the right to change the specifications shown and described at any time and without prior warning. The manufacturer is not liable for the specifications given. For more information, contact your Gehl dealer. Non-contractual document. Product descriptions may differ from actual products. List of specifications is not comprehensive. The logos and visual identity of the company are the property of Gehl and may not be used without authorization. All rights reserved. The photos and diagrams contained in this brochure are provided for information only.