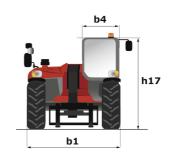

| Controls                                                         |                                                          |

## MT 420 H SKID - Dimensional drawing





### MT 420 H SKID - Load chart

#### Machine on tires with forks Metric







#### **Head Office**

B.P. 249 - 430 rue de l'Aubinière 44150 Ancenis Cedex - France Tel: +33 (0)2 40 09 10 11 - Fax: +33 (0)2 40 09 10 97 www.manitou.com



This publication provides a description of the configuration versions and options for Manitou products, which may differ for equipment. The equipment presented in this brochure may be part of a series, as an option, or it may not be available, depending on the versions. Manitou reserves the right, at any time and without notice, to amend the specifications described and represented. The specifications provided do not bind the manufacturer. For more details, please contact your Manitou agent. This is not a contractually binding document. The presentation o