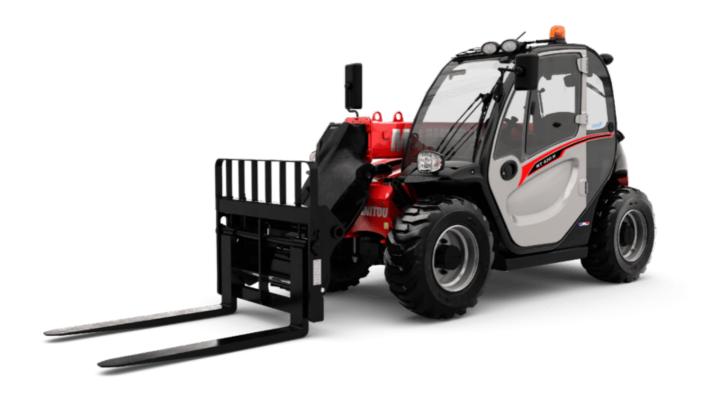

Technical sheet:

# **MT 420 H SKID**





| Name - Cases   1000 kg   |                                                                  | <b>MT 420 H SKID</b> Created on August 1, 2025 at 5:32 P |
|----------------------------------------------------------------------------------------------------------------------------------------------------------------------------------------------------------------------------------------------------------------------------------------------------------------------------------------------------------------------------------------------------------------------------------------------------------------------------------------------------------------------------------------------------------------------------------------------------------------------------------------------------------------