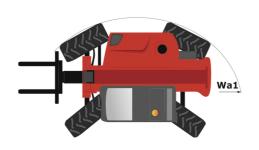

| Controls                                                         |                                                          |

## MT 420 H SKID - Dimensional drawing





### MT 420 H SKID - Load chart

#### Machine on tires with forks Metric







#### **Head Office**

B.P. 249 - 430 rue de l'Aubinière 44150 Ancenis Cedex - France Tel: +33 (0)2 40 09 10 11 - Fax: +33 (0)2 40 09 10 97 www.manitou.com



This publication provides a description of the configuration versions and options for Manitou products, which may differ for equipment. The equipment presented in this brochure may be part of a series, as an option, or it may not be available, depending on the versions. Manitou reserves the right, at any time and without notice, to amend the specifications described and represented. The specifications provided do not bind the manufacturer. For more details, please contact your Manitou agent. This is not a contractually binding document. The presentation