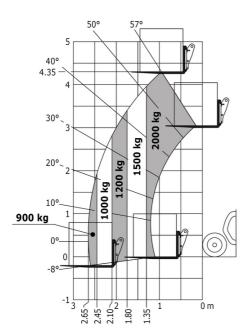

| Controls                                                         |                                                          |

## MT 420 H SKID - Dimensional drawing





### MT 420 H SKID - Load chart

#### Machine on tires with forks Metric







#### **Head Office**

B.P. 249 - 430 rue de l'Aubinière 44150 Ancenis Cedex - France Tel: +33 (0)2 40 09 10 11 - Fax: +33 (0)2 40 09 10 97 www.manitou.com



This publication provides a description of the configuration versions and options for Manitou products, which may differ for equipment. The equipment presented in this brochure may be part of a series, as an option, or it may not be available, depending on the versions. Manitou reserves the right, at any time and without notice, to amend the specifications described and represented. The specifications provided do not bind the manufacturer. For more details, please contact your Manitou agent. This is not a contractually binding document. The presentation of the products is not contractually binding. List of specifications non-exh