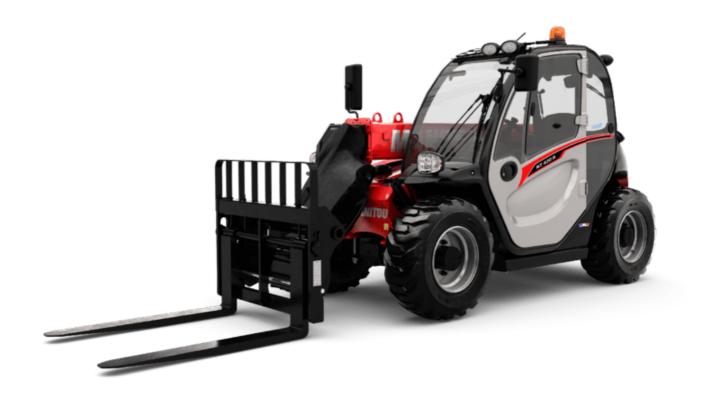

# **MT 420 H SKID**

|                                                                  | MT 420 H SKID Created on July 31, 2025 at 4:30 PM |
|------------------------------------------------------------------|---------------------------------------------------|
| Capacities                                                       | Imperial                                          |
| Max. capacity                                                    | 4409 lb                                           |
| Max. lifting height                                              | 14 ft 3 in                                        |
| Maximum outreach                                                 | 8 ft 8 in                                         |
| Breakout force with bucket                                       | 1886 daN                                          |
| Weight and dimensions                                            | . Coo duit                                        |
| Overall length to carriage                                       | l11 11 ft 11 in                                   |
| Length to face of forks                                          | 12 11 ft 9 in                                     |
| Overall width                                                    | b1 4 ft 11 in                                     |
| Overall height                                                   | h17 6 ft 6 in                                     |
| •                                                                |                                                   |
| Wheelbase                                                        | ·                                                 |
| Ground clearance                                                 | m4 9 in                                           |
| Overall cab width                                                | b4 2 ft 7 in                                      |
| Tilt-up angle                                                    | a4 12 °                                           |
| Tilt-down angle                                                  | a5 116°                                           |
| External turning radius (over tyres)                             | Wa1 9 ft 9 in                                     |
| Unladen weight (with forks)                                      | 9237 lb                                           |
| Overall weight                                                   | 9392 lb                                           |
| Tires type                                                       | Inflatable                                        |
| Forks length / width / section                                   | I / e / s 47 in x 5 in x 2 in                     |
| Performances                                                     |                                                   |
| Lifting                                                          | 5 \$                                              |
| Lowering                                                         | 3.50 s                                            |
| Extension                                                        | 4.80 s                                            |
| Retraction                                                       | 3 \$                                              |
| Crowd                                                            | 3.30 s                                            |
| Dump                                                             | 2.70 s                                            |
| Engine                                                           | 2.70 \$                                           |
| Engine brand                                                     | Kubota                                            |
|                                                                  |                                                   |
| Engine norm                                                      | Stage V                                           |
| Engine model                                                     | 2607-CR-E5                                        |
| Number of cylinders / Capacity of cylinders                      | 4 - 160 in <sup>3</sup>                           |
| I.C. Engine power rating - Power                                 | 57 Hp / 42 kW                                     |
| Max. torque / Engine rotation                                    | 128 ft/lbs @ 1600 rpm                             |
| Drawbar pull (Laden)                                             | 2850 daN                                          |
| Transmission                                                     |                                                   |
| Transmission type                                                | Hydrostatic                                       |
| Number of gears (forward / reverse)                              | 2/2                                               |
| Max. travel speed                                                | 15 mph                                            |
| Max. travel speed (may vary according to applicable regulations) | 15 mph                                            |
| Parking brake                                                    | Automatic Negative Hand-brake                     |
| Service brake                                                    | Disk brake on the cadran shaft                    |
| Hydraulics                                                       |                                                   |
| Hydraulic pump type                                              | Gear pump                                         |
| Hydraulic flow / Pressure                                        | 20 US gpm-3408 PSI                                |
| Tank capacities                                                  | 20 00 gp 0 100 1 0.                               |
| Engine oil                                                       | 3 US gal                                          |
| Hydraulic oil                                                    | 18 US gal                                         |
|                                                                  |                                                   |
| Hydraulic tank capacity                                          | 3 US gal                                          |
| Fuel tank                                                        | 16 US gal                                         |
| Noise and vibration                                              |                                                   |
| Noise at driving position (LpA)                                  | 76 dB                                             |
| Noise to environment (LwA)                                       | 104 dB                                            |
| Vibration on hands/arms                                          | < 8 ft/s²                                         |
| Miscellaneous                                                    |                                                   |
| Steering wheels (front / rear)                                   | 2/2                                               |
| Drive wheels (front / rear)                                      | 2/2                                               |
| Safety / Cab certification                                       | Standard EN 15000 / ROPS - FOPS cab (level 1      |
| Controls                                                         | JSM                                               |
|                                                                  |                                                   |