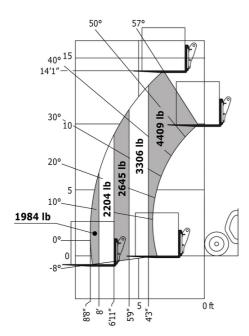

### MT 420 H SKID - Load chart

# **MT 420 H SKID**

|                                                                  | MT 420 H SKID Created on July 31, 2025 at 4:30 PM |
|------------------------------------------------------------------|---------------------------------------------------|
| Capacities                                                       | Imperial                                          |
| Max. capacity                                                    | 4409 lb                                           |
| Max. lifting height                                              | 14 ft 3 in                                        |
| Maximum outreach                                                 | 8 ft 8 in                                         |
| Breakout force with bucket                                       | 1886 daN                                          |
| Weight and dimensions                                            | . Coo duit                                        |
| Overall length to carriage                                       | l11 11 ft 11 in                                   |
| Length to face of forks                                          | 12 11 ft 9 in                                     |
| Overall width                                                    | b1 4 ft 11 in                                     |
| Overall height                                                   | h17 6 ft 6 in                                     |
| •                                                                |                                                   |
| Wheelbase                                                        | ·                                                 |
| Ground clearance                                                 | m4 9 in                                           |
| Overall cab width                                                | b4 2 ft 7 in                                      |
| Tilt-up angle                                                    | a4 12 °                                           |
| Tilt-down angle                                                  | a5 116°                                           |
| External turning radius (over tyres)                             | Wa1 9 ft 9 in                                     |
| Unladen weight (with forks)                                      | 9237 lb                                           |
| Overall weight                                                   | 9392 lb                                           |
| Tires type                                                       | Inflatable                                        |
| Forks length / width / section                                   | I / e / s 47 in x 5 in x 2 in                     |
| Performances                                                     |                                                   |
| Lifting                                                          | 5 \$                                              |
| Lowering                                                         | 3.50 s                                            |
| Extension                                                        | 4.80 s                                            |
| Retraction                                                       | 3 \$                                              |
| Crowd                                                            | 3.30 s                                            |
| Dump                                                             | 2.70 s                                            |
| Engine                                                           | 2.70 \$                                           |
| Engine brand                                                     | Kubota                                            |
|                                                                  |                                                   |
| Engine norm                                                      | Stage V                                           |
| Engine model                                                     | 2607-CR-E5                                        |
| Number of cylinders / Capacity of cylinders                      | 4 - 160 in <sup>3</sup>                           |
| I.C. Engine power rating - Power                                 | 57 Hp / 42 kW                                     |
| Max. torque / Engine rotation                                    | 128 ft/lbs @ 1600 rpm                             |
| Drawbar pull (Laden)                                             | 2850 daN                                          |
| Transmission                                                     |                                                   |
| Transmission type                                                | Hydrostatic                                       |
| Number of gears (forward / reverse)                              | 2/2                                               |
| Max. travel speed                                                | 15 mph                                            |
| Max. travel speed (may vary according to applicable regulations) | 15 mph                                            |
| Parking brake                                                    | Automatic Negative Hand-brake                     |
| Service brake                                                    | Disk brake on the cadran shaft                    |
| Hydraulics                                                       |                                                   |
| Hydraulic pump type                                              | Gear pump                                         |
| Hydraulic flow / Pressure                                        | 20 US gpm-3408 PSI                                |
| Tank capacities                                                  | 20 00 gp 0 100 1 0.                               |
| Engine oil                                                       | 3 US gal                                          |
| Hydraulic oil                                                    | 18 US gal                                         |
|                                                                  |                                                   |
| Hydraulic tank capacity                                          | 3 US gal                                          |
| Fuel tank                                                        | 16 US gal                                         |
| Noise and vibration                                              |                                                   |
| Noise at driving position (LpA)                                  | 76 dB                                             |
| Noise to environment (LwA)                                       | 104 dB                                            |
| Vibration on hands/arms                                          | < 8 ft/s²                                         |
| Miscellaneous                                                    |                                                   |
| Steering wheels (front / rear)                                   | 2/2                                               |
| Drive wheels (front / rear)                                      | 2/2                                               |
| Safety / Cab certification                                       | Standard EN 15000 / ROPS - FOPS cab (level 1      |
| Controls                                                         | JSM                                               |
|                                                                  |                                                   |