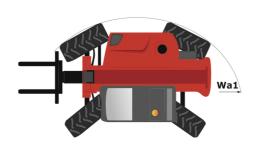

## MT 420 H SKID - Dimensional drawing

# **MT 420 H SKID**

|                                                                  | MT 420 H SKID Created on July 31, 2025 at 4:30 PM |
|------------------------------------------------------------------|---------------------------------------------------|
| Capacities                                                       | Imperial                                          |
| Max. capacity                                                    | 4409 lb                                           |
| Max. lifting height                                              | 14 ft 3 in                                        |
| Maximum outreach                                                 | 8 ft 8 in                                         |
| Breakout force with bucket                                       | 1886 daN                                          |
| Weight and dimensions                                            | . Coo duit                                        |
| Overall length to carriage                                       | l11 11 ft 11 in                                   |
| Length to face of forks                                          | 12 11 ft 9 in                                     |
| Overall width                                                    | b1 4 ft 11 in                                     |
| Overall height                                                   | h17 6 ft 6 in                                     |
| •                                                                |                                                   |
| Wheelbase                                                        | ·                                                 |
| Ground clearance                                                 | m4 9 in                                           |
| Overall cab width                                                | b4 2 ft 7 in                                      |
| Tilt-up angle                                                    | a4 12 °                                           |
| Tilt-down angle                                                  | a5 116°                                           |
| External turning radius (over tyres)                             | Wa1 9 ft 9 in                                     |
| Unladen weight (with forks)                                      | 9237 lb                                           |
| Overall weight                                                   | 9392 lb                                           |
| Tires type                                                       | Inflatable                                        |
| Forks length / width / section                                   | I / e / s 47 in x 5 in x 2 in                     |
| Performances                                                     |                                                   |
| Lifting                                                          | 5 \$                                              |
| Lowering                                                         | 3.50 s                                            |
| Extension                                                        | 4.80 s                                            |
| Retraction                                                       | 3 \$                                              |
| Crowd                                                            | 3.30 s                                            |
| Dump                                                             | 2.70 s                                            |
| Engine                                                           | 2.70 \$                                           |
| Engine brand                                                     | Kubota                                            |
|                                                                  |                                                   |
| Engine norm                                                      | Stage V                                           |
| Engine model                                                     | 2607-CR-E5                                        |
| Number of cylinders / Capacity of cylinders                      | 4 - 160 in <sup>3</sup>                           |
| I.C. Engine power rating - Power                                 | 57 Hp / 42 kW                                     |
| Max. torque / Engine rotation                                    | 128 ft/lbs @ 1600 rpm                             |
| Drawbar pull (Laden)                                             | 2850 daN                                          |
| Transmission                                                     |                                                   |
| Transmission type                                                | Hydrostatic                                       |
| Number of gears (forward / reverse)                              | 2/2                                               |
| Max. travel speed                                                | 15 mph                                            |
| Max. travel speed (may vary according to applicable regulations) | 15 mph                                            |
| Parking brake                                                    | Automatic Negative Hand-brake                     |
| Service brake                                                    | Disk brake on the cadran shaft                    |
| Hydraulics                                                       |                                                   |
| Hydraulic pump type                                              | Gear pump                                         |
| Hydraulic flow / Pressure                                        | 20 US gpm-3408 PSI                                |
| Tank capacities                                                  | 20 00 gp 0 100 1 0.                               |
| Engine oil                                                       | 3 US gal                                          |
| Hydraulic oil                                                    | 18 US gal                                         |
|                                                                  |                                                   |
| Hydraulic tank capacity                                          | 3 US gal                                          |
| Fuel tank                                                        | 16 US gal                                         |
| Noise and vibration                                              |                                                   |
| Noise at driving position (LpA)                                  | 76 dB                                             |
| Noise to environment (LwA)                                       | 104 dB                                            |
| Vibration on hands/arms                                          | < 8 ft/s²                                         |
| Miscellaneous                                                    |                                                   |
| Steering wheels (front / rear)                                   | 2/2                                               |
| Drive wheels (front / rear)                                      | 2/2                                               |
| Safety / Cab certification                                       | Standard EN 15000 / ROPS - FOPS cab (level 1      |
| Controls                                                         | JSM                                               |
|                                                                  |                                                   |