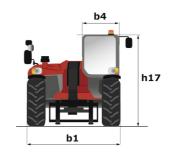

## MT 420 H SKID - Dimensional drawing

# **MT 420 H SKID**

|                                                                  | MT 420 H SKID Created on July 31, 2025 at 4:30 PM |
|------------------------------------------------------------------|---------------------------------------------------|
| Capacities                                                       | Imperial                                          |
| Max. capacity                                                    | 4409 lb                                           |
| Max. lifting height                                              | 14 ft 3 in                                        |
| Maximum outreach                                                 | 8 ft 8 in                                         |
| Breakout force with bucket                                       | 1886 daN                                          |
| Weight and dimensions                                            | . Coo duit                                        |
| Overall length to carriage                                       | l11 11 ft 11 in                                   |
| Length to face of forks                                          | 12 11 ft 9 in                                     |
| Overall width                                                    | b1 4 ft 11 in                                     |
| Overall height                                                   | h17 6 ft 6 in                                     |
| •                                                                |                                                   |
| Wheelbase                                                        | ·                                                 |
| Ground clearance                                                 | m4 9 in                                           |
| Overall cab width                                                | b4 2 ft 7 in                                      |
| Tilt-up angle                                                    | a4 12 °                                           |
| Tilt-down angle                                                  | a5 116°                                           |
| External turning radius (over tyres)                             | Wa1 9 ft 9 in                                     |
| Unladen weight (with forks)                                      | 9237 lb                                           |
| Overall weight                                                   | 9392 lb                                           |
| Tires type                                                       | Inflatable                                        |
| Forks length / width / section                                   | I / e / s 47 in x 5 in x 2 in                     |
| Performances                                                     |                                                   |
| Lifting                                                          | 5 \$                                              |
| Lowering                                                         | 3.50 s                                            |
| Extension                                                        | 4.80 s                                            |
| Retraction                                                       | 3 \$                                              |
| Crowd                                                            | 3.30 s                                            |
| Dump                                                             | 2.70 s                                            |
| Engine                                                           | 2.70 \$                                           |
| Engine brand                                                     | Kubota                                            |
|                                                                  |                                                   |
| Engine norm                                                      | Stage V                                           |
| Engine model                                                     | 2607-CR-E5                                        |
| Number of cylinders / Capacity of cylinders                      | 4 - 160 in <sup>3</sup>                           |
| I.C. Engine power rating - Power                                 | 57 Hp / 42 kW                                     |
| Max. torque / Engine rotation                                    | 128 ft/lbs @ 1600 rpm                             |
| Drawbar pull (Laden)                                             | 2850 daN                                          |
| Transmission                                                     |                                                   |
| Transmission type                                                | Hydrostatic                                       |
| Number of gears (forward / reverse)                              | 2/2                                               |
| Max. travel speed                                                | 15 mph                                            |
| Max. travel speed (may vary according to applicable regulations) | 15 mph                                            |
| Parking brake                                                    | Automatic Negative Hand-brake                     |
| Service brake                                                    | Disk brake on the cadran shaft                    |
| Hydraulics                                                       |                                                   |
| Hydraulic pump type                                              | Gear pump                                         |
| Hydraulic flow / Pressure                                        | 20 US gpm-3408 PSI                                |
| Tank capacities                                                  | 20 00 gp 0 100 1 0.                               |
| Engine oil                                                       | 3 US gal                                          |
| Hydraulic oil                                                    | 18 US gal                                         |
|                                                                  |                                                   |
| Hydraulic tank capacity                                          | 3 US gal                                          |
| Fuel tank                                                        | 16 US gal                                         |
| Noise and vibration                                              |                                                   |
| Noise at driving position (LpA)                                  | 76 dB                                             |
| Noise to environment (LwA)                                       | 104 dB                                            |
| Vibration on hands/arms                                          | < 8 ft/s²                                         |
| Miscellaneous                                                    |                                                   |
| Steering wheels (front / rear)                                   | 2/2                                               |
| Drive wheels (front / rear)                                      | 2/2                                               |
| Safety / Cab certification                                       | Standard EN 15000 / ROPS - FOPS cab (level 1      |
| Controls                                                         | JSM                                               |
|                                                                  |                                                   |