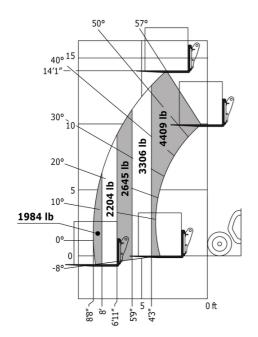

|                                             | MI 420 H SKID Cleated off April 20, 2024 at 4.00.55 PW OT |
|---------------------------------------------|-----------------------------------------------------------|
| Capacities                                  | Imperial                                                  |
| Max. capacity                               | 4409 lb                                                   |
| Max. lifting height                         | 14 ft 3 in                                                |
| Max. outreach                               | 8 ft 8 in                                                 |
| Breakout force with bucket                  | 1886 daN                                                  |
| Weight and dimensions                       |                                                           |
| Overall length to carriage                  | l11 11 ft 11 in                                           |
| Length to face of forks                     | l2 11 ft 9 in                                             |
| Overall width                               | b1 4 ft 11 in                                             |
| Overall height                              | h17 6 ft 6 in                                             |
| Wheelbase                                   |                                                           |
| Ground clearance                            |                                                           |
|                                             |                                                           |
| Overall cab width                           | b4 2 ft 7 in                                              |
| Tilt-up angle                               | a4 12 °                                                   |
| Tilt-down angle                             | a5 116 °                                                  |
| External turning radius (over tyres)        | Wa1 9 ft 9 in                                             |
| Unladen weight (with forks)                 | 9237 lb                                                   |
| Overall weight                              | 9392 lb                                                   |
| Tires type                                  | Pneumatic                                                 |
| Forks length / width / section              | l / e / s 47 in x 5 in / 2 in                             |
| Performances                                |                                                           |
| Lifting                                     | 5 s                                                       |
| Lowering                                    | 3.50 s                                                    |
| Extension                                   | 4.80 s                                                    |
| Retraction                                  | 3 s                                                       |
| Crowd                                       | 3.30 s                                                    |
|                                             | 2.70 s                                                    |
| Dump                                        | 2.70 \$                                                   |
| Engine                                      |                                                           |
| Engine brand                                | Kubota                                                    |
| Engine norm                                 | Stage V                                                   |
| Engine model                                | 2607-CR-E5                                                |
| Number of cylinders / Capacity of cylinders | 4 - 160 in <sup>3</sup>                                   |
| I.C. Engine power rating - Power            | 57 Hp / 42 kW                                             |
| Max. torque / Engine rotation               | 128 ft/lbs @ 1600 rpm                                     |
| Drawbar pull (Laden)                        | 2850 daN                                                  |
| Transmission                                |                                                           |
| Transmission type                           | Hydrostatic                                               |
| Number of gears (forward / reverse)         | 2/2                                                       |
| Max. travel speed                           | 15 mph                                                    |
| Parking brake                               | Automatic Negative Hand-brake                             |
| Service brake                               | Disk brake on the cadran shaft                            |
| Hydraulics                                  |                                                           |
| Hydraulic pump type                         | Gear pump                                                 |
| Hydraulic flow / Pressure                   | 20 US gpm-3408 PSI                                        |
| Tank capacities                             |                                                           |
|                                             | 3 US gal                                                  |
| Engine oil                                  |                                                           |
| Hydraulic oil                               | 18 US gal                                                 |
| Fuel tank                                   | 16 US gal                                                 |
| Noise and vibration                         |                                                           |
| Noise at driving position (LpA)             | 76 dB                                                     |
| Noise to environment (LwA)                  | 104 dB                                                    |
| Vibration on hands/arms                     | < 2.50 m/s²                                               |
| Miscellaneous                               |                                                           |
| Steering wheels (front / rear)              | 2/2                                                       |
| Drive wheels (front / rear)                 | 2/2                                                       |
| Safety / Safety cab homologation            | Standard EN 15000 / ROPS - FOPS level 1 cab               |
| Controls                                    | JSM                                                       |

## MT 420 H SKID - Load chart