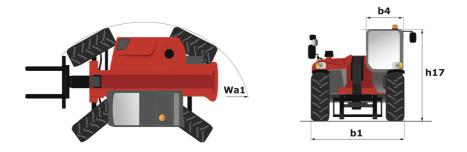

|                                             | MI 420 H SKID Cleated off April 20, 2024 at 4.00.55 PW OT |
|---------------------------------------------|-----------------------------------------------------------|
| Capacities                                  | Imperial                                                  |
| Max. capacity                               | 4409 lb                                                   |
| Max. lifting height                         | 14 ft 3 in                                                |
| Max. outreach                               | 8 ft 8 in                                                 |
| Breakout force with bucket                  | 1886 daN                                                  |
| Weight and dimensions                       |                                                           |
| Overall length to carriage                  | l11 11 ft 11 in                                           |
| Length to face of forks                     | l2 11 ft 9 in                                             |
| Overall width                               | b1 4 ft 11 in                                             |
| Overall height                              | h17 6 ft 6 in                                             |
| Wheelbase                                   |                                                           |
| Ground clearance                            |                                                           |
|                                             |                                                           |
| Overall cab width                           | b4 2 ft 7 in                                              |
| Tilt-up angle                               | a4 12 °                                                   |
| Tilt-down angle                             | a5 116 °                                                  |
| External turning radius (over tyres)        | Wa1 9 ft 9 in                                             |
| Unladen weight (with forks)                 | 9237 lb                                                   |
| Overall weight                              | 9392 lb                                                   |
| Tires type                                  | Pneumatic                                                 |
| Forks length / width / section              | l / e / s 47 in x 5 in / 2 in                             |
| Performances                                |                                                           |
| Lifting                                     | 5 s                                                       |
| Lowering                                    | 3.50 s                                                    |
| Extension                                   | 4.80 s                                                    |
| Retraction                                  | 3 s                                                       |
| Crowd                                       | 3.30 s                                                    |
|                                             | 2.70 s                                                    |
| Dump                                        | 2.70 \$                                                   |
| Engine                                      |                                                           |
| Engine brand                                | Kubota                                                    |
| Engine norm                                 | Stage V                                                   |
| Engine model                                | 2607-CR-E5                                                |
| Number of cylinders / Capacity of cylinders | 4 - 160 in <sup>3</sup>                                   |
| I.C. Engine power rating - Power            | 57 Hp / 42 kW                                             |
| Max. torque / Engine rotation               | 128 ft/lbs @ 1600 rpm                                     |
| Drawbar pull (Laden)                        | 2850 daN                                                  |
| Transmission                                |                                                           |
| Transmission type                           | Hydrostatic                                               |
| Number of gears (forward / reverse)         | 2/2                                                       |
| Max. travel speed                           | 15 mph                                                    |
| Parking brake                               | Automatic Negative Hand-brake                             |
| Service brake                               | Disk brake on the cadran shaft                            |
| Hydraulics                                  |                                                           |
| Hydraulic pump type                         | Gear pump                                                 |
| Hydraulic flow / Pressure                   | 20 US gpm-3408 PSI                                        |
| Tank capacities                             |                                                           |
|                                             | 3 US gal                                                  |
| Engine oil                                  |                                                           |
| Hydraulic oil                               | 18 US gal                                                 |
| Fuel tank                                   | 16 US gal                                                 |
| Noise and vibration                         |                                                           |
| Noise at driving position (LpA)             | 76 dB                                                     |
| Noise to environment (LwA)                  | 104 dB                                                    |
| Vibration on hands/arms                     | < 2.50 m/s²                                               |
| Miscellaneous                               |                                                           |
| Steering wheels (front / rear)              | 2/2                                                       |
| Drive wheels (front / rear)                 | 2/2                                                       |
| Safety / Safety cab homologation            | Standard EN 15000 / ROPS - FOPS level 1 cab               |
| Controls                                    | JSM                                                       |

## MT 420 H SKID - Dimensional drawing