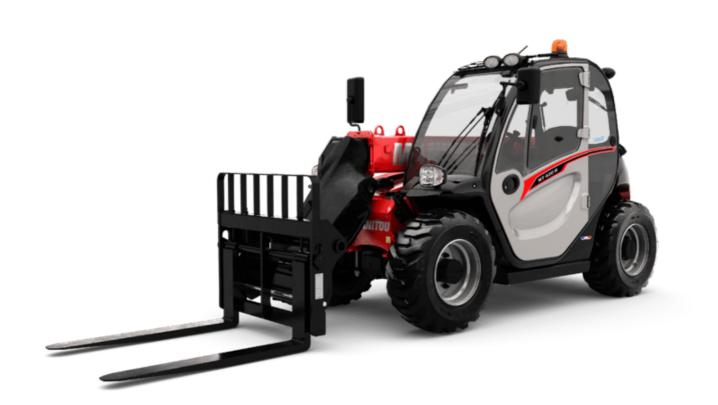

## MT 420 H SKID

| т 420 н sкip Created on April 26, 2024 at 4:00:35 PM UT | IT 420 H | skid Created | l on April 26 | 5, 2024 at | 4:00:35 | PM UTC |
|---------------------------------------------------------|----------|--------------|---------------|------------|---------|--------|
|---------------------------------------------------------|----------|--------------|---------------|------------|---------|--------|