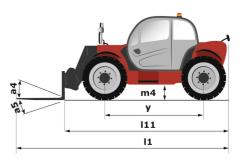

Technical sheet :

| Capacities                                                                                                                                                                                                                                                                                                                                                                                                                                                                                                                                                                                                                                                                                                                                                                                                                                                                                                                                                                                                                                                                                                                                                                                                                                                                                                                                                                                                                                                                                                                                                                                                                                                                                                                                                                                                                                                                                                                                                                                                                                                                                                                      | Metric                                        |
|---------------------------------------------------------------------------------------------------------------------------------------------------------------------------------------------------------------------------------------------------------------------------------------------------------------------------------------------------------------------------------------------------------------------------------------------------------------------------------------------------------------------------------------------------------------------------------------------------------------------------------------------------------------------------------------------------------------------------------------------------------------------------------------------------------------------------------------------------------------------------------------------------------------------------------------------------------------------------------------------------------------------------------------------------------------------------------------------------------------------------------------------------------------------------------------------------------------------------------------------------------------------------------------------------------------------------------------------------------------------------------------------------------------------------------------------------------------------------------------------------------------------------------------------------------------------------------------------------------------------------------------------------------------------------------------------------------------------------------------------------------------------------------------------------------------------------------------------------------------------------------------------------------------------------------------------------------------------------------------------------------------------------------------------------------------------------------------------------------------------------------|-----------------------------------------------|
| Max. capacity                                                                                                                                                                                                                                                                                                                                                                                                                                                                                                                                                                                                                                                                                                                                                                                                                                                                                                                                                                                                                                                                                                                                                                                                                                                                                                                                                                                                                                                                                                                                                                                                                                                                                                                                                                                                                                                                                                                                                                                                                                                                                                                   | 2500 kg                                       |
| Max. lifting height                                                                                                                                                                                                                                                                                                                                                                                                                                                                                                                                                                                                                                                                                                                                                                                                                                                                                                                                                                                                                                                                                                                                                                                                                                                                                                                                                                                                                                                                                                                                                                                                                                                                                                                                                                                                                                                                                                                                                                                                                                                                                                             | 5.85 m                                        |
| Aaximum outreach                                                                                                                                                                                                                                                                                                                                                                                                                                                                                                                                                                                                                                                                                                                                                                                                                                                                                                                                                                                                                                                                                                                                                                                                                                                                                                                                                                                                                                                                                                                                                                                                                                                                                                                                                                                                                                                                                                                                                                                                                                                                                                                | 3.40 m                                        |
| Breakout force with bucket                                                                                                                                                                                                                                                                                                                                                                                                                                                                                                                                                                                                                                                                                                                                                                                                                                                                                                                                                                                                                                                                                                                                                                                                                                                                                                                                                                                                                                                                                                                                                                                                                                                                                                                                                                                                                                                                                                                                                                                                                                                                                                      | 3427 daN                                      |
| Veight and dimensions                                                                                                                                                                                                                                                                                                                                                                                                                                                                                                                                                                                                                                                                                                                                                                                                                                                                                                                                                                                                                                                                                                                                                                                                                                                                                                                                                                                                                                                                                                                                                                                                                                                                                                                                                                                                                                                                                                                                                                                                                                                                                                           |                                               |
| iverall length to carriage                                                                                                                                                                                                                                                                                                                                                                                                                                                                                                                                                                                                                                                                                                                                                                                                                                                                                                                                                                                                                                                                                                                                                                                                                                                                                                                                                                                                                                                                                                                                                                                                                                                                                                                                                                                                                                                                                                                                                                                                                                                                                                      | l11 3.83 m                                    |
| ength to face of forks                                                                                                                                                                                                                                                                                                                                                                                                                                                                                                                                                                                                                                                                                                                                                                                                                                                                                                                                                                                                                                                                                                                                                                                                                                                                                                                                                                                                                                                                                                                                                                                                                                                                                                                                                                                                                                                                                                                                                                                                                                                                                                          | l2 3.90 m                                     |
| Iverall width                                                                                                                                                                                                                                                                                                                                                                                                                                                                                                                                                                                                                                                                                                                                                                                                                                                                                                                                                                                                                                                                                                                                                                                                                                                                                                                                                                                                                                                                                                                                                                                                                                                                                                                                                                                                                                                                                                                                                                                                                                                                                                                   | b1 1.81 m                                     |
| Iverall height                                                                                                                                                                                                                                                                                                                                                                                                                                                                                                                                                                                                                                                                                                                                                                                                                                                                                                                                                                                                                                                                                                                                                                                                                                                                                                                                                                                                                                                                                                                                                                                                                                                                                                                                                                                                                                                                                                                                                                                                                                                                                                                  | h17 1.92 m                                    |
| /heelbase                                                                                                                                                                                                                                                                                                                                                                                                                                                                                                                                                                                                                                                                                                                                                                                                                                                                                                                                                                                                                                                                                                                                                                                                                                                                                                                                                                                                                                                                                                                                                                                                                                                                                                                                                                                                                                                                                                                                                                                                                                                                                                                       | y 2.30 m                                      |
| cround clearance                                                                                                                                                                                                                                                                                                                                                                                                                                                                                                                                                                                                                                                                                                                                                                                                                                                                                                                                                                                                                                                                                                                                                                                                                                                                                                                                                                                                                                                                                                                                                                                                                                                                                                                                                                                                                                                                                                                                                                                                                                                                                                                | m4 0.33 m                                     |
| Iverall cab width                                                                                                                                                                                                                                                                                                                                                                                                                                                                                                                                                                                                                                                                                                                                                                                                                                                                                                                                                                                                                                                                                                                                                                                                                                                                                                                                                                                                                                                                                                                                                                                                                                                                                                                                                                                                                                                                                                                                                                                                                                                                                                               | b4 0.79 m                                     |
| ïlt-up angle                                                                                                                                                                                                                                                                                                                                                                                                                                                                                                                                                                                                                                                                                                                                                                                                                                                                                                                                                                                                                                                                                                                                                                                                                                                                                                                                                                                                                                                                                                                                                                                                                                                                                                                                                                                                                                                                                                                                                                                                                                                                                                                    | a4 12 °                                       |
| ïlt-down angle                                                                                                                                                                                                                                                                                                                                                                                                                                                                                                                                                                                                                                                                                                                                                                                                                                                                                                                                                                                                                                                                                                                                                                                                                                                                                                                                                                                                                                                                                                                                                                                                                                                                                                                                                                                                                                                                                                                                                                                                                                                                                                                  | a5 117 °                                      |
| ixternal turning radius (over tyres)                                                                                                                                                                                                                                                                                                                                                                                                                                                                                                                                                                                                                                                                                                                                                                                                                                                                                                                                                                                                                                                                                                                                                                                                                                                                                                                                                                                                                                                                                                                                                                                                                                                                                                                                                                                                                                                                                                                                                                                                                                                                                            | Wa1 3.31 m                                    |
| )verall weight                                                                                                                                                                                                                                                                                                                                                                                                                                                                                                                                                                                                                                                                                                                                                                                                                                                                                                                                                                                                                                                                                                                                                                                                                                                                                                                                                                                                                                                                                                                                                                                                                                                                                                                                                                                                                                                                                                                                                                                                                                                                                                                  | 4800 kg                                       |
| ïres type                                                                                                                                                                                                                                                                                                                                                                                                                                                                                                                                                                                                                                                                                                                                                                                                                                                                                                                                                                                                                                                                                                                                                                                                                                                                                                                                                                                                                                                                                                                                                                                                                                                                                                                                                                                                                                                                                                                                                                                                                                                                                                                       | Inflatable                                    |
| itandard tires                                                                                                                                                                                                                                                                                                                                                                                                                                                                                                                                                                                                                                                                                                                                                                                                                                                                                                                                                                                                                                                                                                                                                                                                                                                                                                                                                                                                                                                                                                                                                                                                                                                                                                                                                                                                                                                                                                                                                                                                                                                                                                                  | CAMS0 SKS532 12-16.5                          |
| orks length / width / section                                                                                                                                                                                                                                                                                                                                                                                                                                                                                                                                                                                                                                                                                                                                                                                                                                                                                                                                                                                                                                                                                                                                                                                                                                                                                                                                                                                                                                                                                                                                                                                                                                                                                                                                                                                                                                                                                                                                                                                                                                                                                                   | I / e / s 1200 mm x 125 mm x 45 mm            |
|                                                                                                                                                                                                                                                                                                                                                                                                                                                                                                                                                                                                                                                                                                                                                                                                                                                                                                                                                                                                                                                                                                                                                                                                                                                                                                                                                                                                                                                                                                                                                                                                                                                                                                                                                                                                                                                                                                                                                                                                                                                                                                                                 | 1/e/s 1200 mm x 125 mm                        |
| erformances                                                                                                                                                                                                                                                                                                                                                                                                                                                                                                                                                                                                                                                                                                                                                                                                                                                                                                                                                                                                                                                                                                                                                                                                                                                                                                                                                                                                                                                                                                                                                                                                                                                                                                                                                                                                                                                                                                                                                                                                                                                                                                                     |                                               |
| ifting                                                                                                                                                                                                                                                                                                                                                                                                                                                                                                                                                                                                                                                                                                                                                                                                                                                                                                                                                                                                                                                                                                                                                                                                                                                                                                                                                                                                                                                                                                                                                                                                                                                                                                                                                                                                                                                                                                                                                                                                                                                                                                                          | 8 s                                           |
| owering                                                                                                                                                                                                                                                                                                                                                                                                                                                                                                                                                                                                                                                                                                                                                                                                                                                                                                                                                                                                                                                                                                                                                                                                                                                                                                                                                                                                                                                                                                                                                                                                                                                                                                                                                                                                                                                                                                                                                                                                                                                                                                                         | 5.40 s                                        |
| xtension                                                                                                                                                                                                                                                                                                                                                                                                                                                                                                                                                                                                                                                                                                                                                                                                                                                                                                                                                                                                                                                                                                                                                                                                                                                                                                                                                                                                                                                                                                                                                                                                                                                                                                                                                                                                                                                                                                                                                                                                                                                                                                                        | 5.60 s                                        |
| letraction                                                                                                                                                                                                                                                                                                                                                                                                                                                                                                                                                                                                                                                                                                                                                                                                                                                                                                                                                                                                                                                                                                                                                                                                                                                                                                                                                                                                                                                                                                                                                                                                                                                                                                                                                                                                                                                                                                                                                                                                                                                                                                                      | 4.30 s                                        |
| rowd                                                                                                                                                                                                                                                                                                                                                                                                                                                                                                                                                                                                                                                                                                                                                                                                                                                                                                                                                                                                                                                                                                                                                                                                                                                                                                                                                                                                                                                                                                                                                                                                                                                                                                                                                                                                                                                                                                                                                                                                                                                                                                                            | 3.50 s                                        |
| Jump                                                                                                                                                                                                                                                                                                                                                                                                                                                                                                                                                                                                                                                                                                                                                                                                                                                                                                                                                                                                                                                                                                                                                                                                                                                                                                                                                                                                                                                                                                                                                                                                                                                                                                                                                                                                                                                                                                                                                                                                                                                                                                                            | 3.60 s                                        |
| ingine                                                                                                                                                                                                                                                                                                                                                                                                                                                                                                                                                                                                                                                                                                                                                                                                                                                                                                                                                                                                                                                                                                                                                                                                                                                                                                                                                                                                                                                                                                                                                                                                                                                                                                                                                                                                                                                                                                                                                                                                                                                                                                                          |                                               |
| Engine brand                                                                                                                                                                                                                                                                                                                                                                                                                                                                                                                                                                                                                                                                                                                                                                                                                                                                                                                                                                                                                                                                                                                                                                                                                                                                                                                                                                                                                                                                                                                                                                                                                                                                                                                                                                                                                                                                                                                                                                                                                                                                                                                    | Kubota                                        |
| Engine norm                                                                                                                                                                                                                                                                                                                                                                                                                                                                                                                                                                                                                                                                                                                                                                                                                                                                                                                                                                                                                                                                                                                                                                                                                                                                                                                                                                                                                                                                                                                                                                                                                                                                                                                                                                                                                                                                                                                                                                                                                                                                                                                     | Stage V                                       |
| Engine model                                                                                                                                                                                                                                                                                                                                                                                                                                                                                                                                                                                                                                                                                                                                                                                                                                                                                                                                                                                                                                                                                                                                                                                                                                                                                                                                                                                                                                                                                                                                                                                                                                                                                                                                                                                                                                                                                                                                                                                                                                                                                                                    | V3307-CR-TE5B                                 |
| Number of cylinders / Capacity of cylinders                                                                                                                                                                                                                                                                                                                                                                                                                                                                                                                                                                                                                                                                                                                                                                                                                                                                                                                                                                                                                                                                                                                                                                                                                                                                                                                                                                                                                                                                                                                                                                                                                                                                                                                                                                                                                                                                                                                                                                                                                                                                                     | 4 - 3331 cm <sup>3</sup>                      |
| C. Engine power rating - Power                                                                                                                                                                                                                                                                                                                                                                                                                                                                                                                                                                                                                                                                                                                                                                                                                                                                                                                                                                                                                                                                                                                                                                                                                                                                                                                                                                                                                                                                                                                                                                                                                                                                                                                                                                                                                                                                                                                                                                                                                                                                                                  | 75 Hp / 55.40 kW                              |
| Aax. torque / Engine rotation                                                                                                                                                                                                                                                                                                                                                                                                                                                                                                                                                                                                                                                                                                                                                                                                                                                                                                                                                                                                                                                                                                                                                                                                                                                                                                                                                                                                                                                                                                                                                                                                                                                                                                                                                                                                                                                                                                                                                                                                                                                                                                   | 265 Nm @ 1400 mm                              |
| Drawbar pull (Laden)                                                                                                                                                                                                                                                                                                                                                                                                                                                                                                                                                                                                                                                                                                                                                                                                                                                                                                                                                                                                                                                                                                                                                                                                                                                                                                                                                                                                                                                                                                                                                                                                                                                                                                                                                                                                                                                                                                                                                                                                                                                                                                            | 3550 daN                                      |
| ransmission                                                                                                                                                                                                                                                                                                                                                                                                                                                                                                                                                                                                                                                                                                                                                                                                                                                                                                                                                                                                                                                                                                                                                                                                                                                                                                                                                                                                                                                                                                                                                                                                                                                                                                                                                                                                                                                                                                                                                                                                                                                                                                                     |                                               |
| ransmission type                                                                                                                                                                                                                                                                                                                                                                                                                                                                                                                                                                                                                                                                                                                                                                                                                                                                                                                                                                                                                                                                                                                                                                                                                                                                                                                                                                                                                                                                                                                                                                                                                                                                                                                                                                                                                                                                                                                                                                                                                                                                                                                | Hydrostatic                                   |
| lumber of gears (forward / reverse)                                                                                                                                                                                                                                                                                                                                                                                                                                                                                                                                                                                                                                                                                                                                                                                                                                                                                                                                                                                                                                                                                                                                                                                                                                                                                                                                                                                                                                                                                                                                                                                                                                                                                                                                                                                                                                                                                                                                                                                                                                                                                             | 2/2                                           |
| fax. travel speed                                                                                                                                                                                                                                                                                                                                                                                                                                                                                                                                                                                                                                                                                                                                                                                                                                                                                                                                                                                                                                                                                                                                                                                                                                                                                                                                                                                                                                                                                                                                                                                                                                                                                                                                                                                                                                                                                                                                                                                                                                                                                                               | 24.90 km/h                                    |
| Aax. travel speed (may vary according to applicable regulations)                                                                                                                                                                                                                                                                                                                                                                                                                                                                                                                                                                                                                                                                                                                                                                                                                                                                                                                                                                                                                                                                                                                                                                                                                                                                                                                                                                                                                                                                                                                                                                                                                                                                                                                                                                                                                                                                                                                                                                                                                                                                | 25 km/h                                       |
| Parking brake                                                                                                                                                                                                                                                                                                                                                                                                                                                                                                                                                                                                                                                                                                                                                                                                                                                                                                                                                                                                                                                                                                                                                                                                                                                                                                                                                                                                                                                                                                                                                                                                                                                                                                                                                                                                                                                                                                                                                                                                                                                                                                                   | Automatic negative parking brake              |
| Service brake                                                                                                                                                                                                                                                                                                                                                                                                                                                                                                                                                                                                                                                                                                                                                                                                                                                                                                                                                                                                                                                                                                                                                                                                                                                                                                                                                                                                                                                                                                                                                                                                                                                                                                                                                                                                                                                                                                                                                                                                                                                                                                                   | Oil-Immersed multi-discs braking on front axl |
| Index and a second secon |                                               |
| łydraulic pump type                                                                                                                                                                                                                                                                                                                                                                                                                                                                                                                                                                                                                                                                                                                                                                                                                                                                                                                                                                                                                                                                                                                                                                                                                                                                                                                                                                                                                                                                                                                                                                                                                                                                                                                                                                                                                                                                                                                                                                                                                                                                                                             | Gear pump                                     |
| łydraulic Pressure                                                                                                                                                                                                                                                                                                                                                                                                                                                                                                                                                                                                                                                                                                                                                                                                                                                                                                                                                                                                                                                                                                                                                                                                                                                                                                                                                                                                                                                                                                                                                                                                                                                                                                                                                                                                                                                                                                                                                                                                                                                                                                              | 235 bar                                       |
| ank capacities                                                                                                                                                                                                                                                                                                                                                                                                                                                                                                                                                                                                                                                                                                                                                                                                                                                                                                                                                                                                                                                                                                                                                                                                                                                                                                                                                                                                                                                                                                                                                                                                                                                                                                                                                                                                                                                                                                                                                                                                                                                                                                                  |                                               |
|                                                                                                                                                                                                                                                                                                                                                                                                                                                                                                                                                                                                                                                                                                                                                                                                                                                                                                                                                                                                                                                                                                                                                                                                                                                                                                                                                                                                                                                                                                                                                                                                                                                                                                                                                                                                                                                                                                                                                                                                                                                                                                                                 | 11.20                                         |
| ingine oil                                                                                                                                                                                                                                                                                                                                                                                                                                                                                                                                                                                                                                                                                                                                                                                                                                                                                                                                                                                                                                                                                                                                                                                                                                                                                                                                                                                                                                                                                                                                                                                                                                                                                                                                                                                                                                                                                                                                                                                                                                                                                                                      |                                               |
| lydraulic oil                                                                                                                                                                                                                                                                                                                                                                                                                                                                                                                                                                                                                                                                                                                                                                                                                                                                                                                                                                                                                                                                                                                                                                                                                                                                                                                                                                                                                                                                                                                                                                                                                                                                                                                                                                                                                                                                                                                                                                                                                                                                                                                   | 1151                                          |
| uel tank                                                                                                                                                                                                                                                                                                                                                                                                                                                                                                                                                                                                                                                                                                                                                                                                                                                                                                                                                                                                                                                                                                                                                                                                                                                                                                                                                                                                                                                                                                                                                                                                                                                                                                                                                                                                                                                                                                                                                                                                                                                                                                                        | 63 I                                          |
| loise and vibration                                                                                                                                                                                                                                                                                                                                                                                                                                                                                                                                                                                                                                                                                                                                                                                                                                                                                                                                                                                                                                                                                                                                                                                                                                                                                                                                                                                                                                                                                                                                                                                                                                                                                                                                                                                                                                                                                                                                                                                                                                                                                                             |                                               |
| loise at driving position (LpA)                                                                                                                                                                                                                                                                                                                                                                                                                                                                                                                                                                                                                                                                                                                                                                                                                                                                                                                                                                                                                                                                                                                                                                                                                                                                                                                                                                                                                                                                                                                                                                                                                                                                                                                                                                                                                                                                                                                                                                                                                                                                                                 | 76 dB                                         |
| loise to environment (LwA)                                                                                                                                                                                                                                                                                                                                                                                                                                                                                                                                                                                                                                                                                                                                                                                                                                                                                                                                                                                                                                                                                                                                                                                                                                                                                                                                                                                                                                                                                                                                                                                                                                                                                                                                                                                                                                                                                                                                                                                                                                                                                                      | 104 dB                                        |
| /ibration on hands/arms                                                                                                                                                                                                                                                                                                                                                                                                                                                                                                                                                                                                                                                                                                                                                                                                                                                                                                                                                                                                                                                                                                                                                                                                                                                                                                                                                                                                                                                                                                                                                                                                                                                                                                                                                                                                                                                                                                                                                                                                                                                                                                         | < 2.50 m/s <sup>2</sup>                       |
| <i>l</i> iscellaneous                                                                                                                                                                                                                                                                                                                                                                                                                                                                                                                                                                                                                                                                                                                                                                                                                                                                                                                                                                                                                                                                                                                                                                                                                                                                                                                                                                                                                                                                                                                                                                                                                                                                                                                                                                                                                                                                                                                                                                                                                                                                                                           |                                               |
| Steering wheels (front / rear)                                                                                                                                                                                                                                                                                                                                                                                                                                                                                                                                                                                                                                                                                                                                                                                                                                                                                                                                                                                                                                                                                                                                                                                                                                                                                                                                                                                                                                                                                                                                                                                                                                                                                                                                                                                                                                                                                                                                                                                                                                                                                                  | 2/2                                           |
| Drive wheels (front / rear)                                                                                                                                                                                                                                                                                                                                                                                                                                                                                                                                                                                                                                                                                                                                                                                                                                                                                                                                                                                                                                                                                                                                                                                                                                                                                                                                                                                                                                                                                                                                                                                                                                                                                                                                                                                                                                                                                                                                                                                                                                                                                                     | 2/2                                           |
| Safety / Cab certification                                                                                                                                                                                                                                                                                                                                                                                                                                                                                                                                                                                                                                                                                                                                                                                                                                                                                                                                                                                                                                                                                                                                                                                                                                                                                                                                                                                                                                                                                                                                                                                                                                                                                                                                                                                                                                                                                                                                                                                                                                                                                                      | Standard EN 15000 / ROPS - FOPS cab (level    |
| Controls                                                                                                                                                                                                                                                                                                                                                                                                                                                                                                                                                                                                                                                                                                                                                                                                                                                                                                                                                                                                                                                                                                                                                                                                                                                                                                                                                                                                                                                                                                                                                                                                                                                                                                                                                                                                                                                                                                                                                                                                                                                                                                                        | JSM                                           |