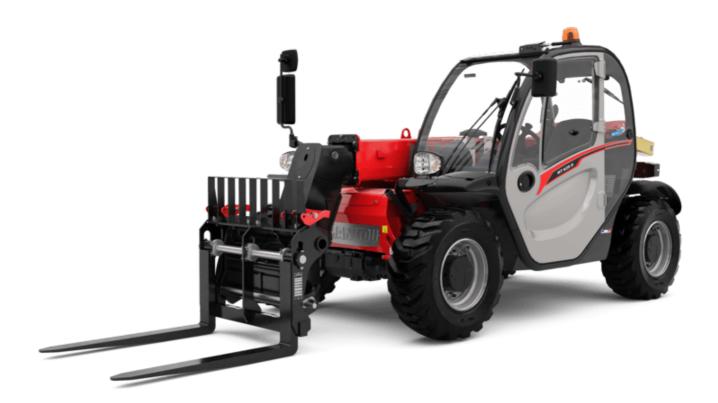

Technical sheet :

| Capacities                                                                                                                                                                                                                                                                                                                                                                                                                                                                                                                                                                                                                                                                                                                                                                                                                                                                                                                                                                                                                                                                                                                                                                                                                                                                                                                                                                                                                                                                                                                                                                                                                                                                                                                                                                                                                                                                                                                                                                                                                                                                                                                      | Metric                                        |
|---------------------------------------------------------------------------------------------------------------------------------------------------------------------------------------------------------------------------------------------------------------------------------------------------------------------------------------------------------------------------------------------------------------------------------------------------------------------------------------------------------------------------------------------------------------------------------------------------------------------------------------------------------------------------------------------------------------------------------------------------------------------------------------------------------------------------------------------------------------------------------------------------------------------------------------------------------------------------------------------------------------------------------------------------------------------------------------------------------------------------------------------------------------------------------------------------------------------------------------------------------------------------------------------------------------------------------------------------------------------------------------------------------------------------------------------------------------------------------------------------------------------------------------------------------------------------------------------------------------------------------------------------------------------------------------------------------------------------------------------------------------------------------------------------------------------------------------------------------------------------------------------------------------------------------------------------------------------------------------------------------------------------------------------------------------------------------------------------------------------------------|-----------------------------------------------|
| Max. capacity                                                                                                                                                                                                                                                                                                                                                                                                                                                                                                                                                                                                                                                                                                                                                                                                                                                                                                                                                                                                                                                                                                                                                                                                                                                                                                                                                                                                                                                                                                                                                                                                                                                                                                                                                                                                                                                                                                                                                                                                                                                                                                                   | 2500 kg                                       |
| Max. lifting height                                                                                                                                                                                                                                                                                                                                                                                                                                                                                                                                                                                                                                                                                                                                                                                                                                                                                                                                                                                                                                                                                                                                                                                                                                                                                                                                                                                                                                                                                                                                                                                                                                                                                                                                                                                                                                                                                                                                                                                                                                                                                                             | 5.85 m                                        |
| Aaximum outreach                                                                                                                                                                                                                                                                                                                                                                                                                                                                                                                                                                                                                                                                                                                                                                                                                                                                                                                                                                                                                                                                                                                                                                                                                                                                                                                                                                                                                                                                                                                                                                                                                                                                                                                                                                                                                                                                                                                                                                                                                                                                                                                | 3.40 m                                        |
| Breakout force with bucket                                                                                                                                                                                                                                                                                                                                                                                                                                                                                                                                                                                                                                                                                                                                                                                                                                                                                                                                                                                                                                                                                                                                                                                                                                                                                                                                                                                                                                                                                                                                                                                                                                                                                                                                                                                                                                                                                                                                                                                                                                                                                                      | 3427 daN                                      |
| Veight and dimensions                                                                                                                                                                                                                                                                                                                                                                                                                                                                                                                                                                                                                                                                                                                                                                                                                                                                                                                                                                                                                                                                                                                                                                                                                                                                                                                                                                                                                                                                                                                                                                                                                                                                                                                                                                                                                                                                                                                                                                                                                                                                                                           |                                               |
| iverall length to carriage                                                                                                                                                                                                                                                                                                                                                                                                                                                                                                                                                                                                                                                                                                                                                                                                                                                                                                                                                                                                                                                                                                                                                                                                                                                                                                                                                                                                                                                                                                                                                                                                                                                                                                                                                                                                                                                                                                                                                                                                                                                                                                      | l11 3.83 m                                    |
| ength to face of forks                                                                                                                                                                                                                                                                                                                                                                                                                                                                                                                                                                                                                                                                                                                                                                                                                                                                                                                                                                                                                                                                                                                                                                                                                                                                                                                                                                                                                                                                                                                                                                                                                                                                                                                                                                                                                                                                                                                                                                                                                                                                                                          | l2 3.90 m                                     |
| Iverall width                                                                                                                                                                                                                                                                                                                                                                                                                                                                                                                                                                                                                                                                                                                                                                                                                                                                                                                                                                                                                                                                                                                                                                                                                                                                                                                                                                                                                                                                                                                                                                                                                                                                                                                                                                                                                                                                                                                                                                                                                                                                                                                   | b1 1.81 m                                     |
| Iverall height                                                                                                                                                                                                                                                                                                                                                                                                                                                                                                                                                                                                                                                                                                                                                                                                                                                                                                                                                                                                                                                                                                                                                                                                                                                                                                                                                                                                                                                                                                                                                                                                                                                                                                                                                                                                                                                                                                                                                                                                                                                                                                                  | h17 1.92 m                                    |
| /heelbase                                                                                                                                                                                                                                                                                                                                                                                                                                                                                                                                                                                                                                                                                                                                                                                                                                                                                                                                                                                                                                                                                                                                                                                                                                                                                                                                                                                                                                                                                                                                                                                                                                                                                                                                                                                                                                                                                                                                                                                                                                                                                                                       | y 2.30 m                                      |
| cround clearance                                                                                                                                                                                                                                                                                                                                                                                                                                                                                                                                                                                                                                                                                                                                                                                                                                                                                                                                                                                                                                                                                                                                                                                                                                                                                                                                                                                                                                                                                                                                                                                                                                                                                                                                                                                                                                                                                                                                                                                                                                                                                                                | m4 0.33 m                                     |
| Iverall cab width                                                                                                                                                                                                                                                                                                                                                                                                                                                                                                                                                                                                                                                                                                                                                                                                                                                                                                                                                                                                                                                                                                                                                                                                                                                                                                                                                                                                                                                                                                                                                                                                                                                                                                                                                                                                                                                                                                                                                                                                                                                                                                               | b4 0.79 m                                     |
| ïlt-up angle                                                                                                                                                                                                                                                                                                                                                                                                                                                                                                                                                                                                                                                                                                                                                                                                                                                                                                                                                                                                                                                                                                                                                                                                                                                                                                                                                                                                                                                                                                                                                                                                                                                                                                                                                                                                                                                                                                                                                                                                                                                                                                                    | a4 12 °                                       |
| ïlt-down angle                                                                                                                                                                                                                                                                                                                                                                                                                                                                                                                                                                                                                                                                                                                                                                                                                                                                                                                                                                                                                                                                                                                                                                                                                                                                                                                                                                                                                                                                                                                                                                                                                                                                                                                                                                                                                                                                                                                                                                                                                                                                                                                  | a5 117 °                                      |
| ixternal turning radius (over tyres)                                                                                                                                                                                                                                                                                                                                                                                                                                                                                                                                                                                                                                                                                                                                                                                                                                                                                                                                                                                                                                                                                                                                                                                                                                                                                                                                                                                                                                                                                                                                                                                                                                                                                                                                                                                                                                                                                                                                                                                                                                                                                            | Wa1 3.31 m                                    |
| )verall weight                                                                                                                                                                                                                                                                                                                                                                                                                                                                                                                                                                                                                                                                                                                                                                                                                                                                                                                                                                                                                                                                                                                                                                                                                                                                                                                                                                                                                                                                                                                                                                                                                                                                                                                                                                                                                                                                                                                                                                                                                                                                                                                  | 4800 kg                                       |
| ïres type                                                                                                                                                                                                                                                                                                                                                                                                                                                                                                                                                                                                                                                                                                                                                                                                                                                                                                                                                                                                                                                                                                                                                                                                                                                                                                                                                                                                                                                                                                                                                                                                                                                                                                                                                                                                                                                                                                                                                                                                                                                                                                                       | Inflatable                                    |
| itandard tires                                                                                                                                                                                                                                                                                                                                                                                                                                                                                                                                                                                                                                                                                                                                                                                                                                                                                                                                                                                                                                                                                                                                                                                                                                                                                                                                                                                                                                                                                                                                                                                                                                                                                                                                                                                                                                                                                                                                                                                                                                                                                                                  | CAMS0 SKS532 12-16.5                          |
| orks length / width / section                                                                                                                                                                                                                                                                                                                                                                                                                                                                                                                                                                                                                                                                                                                                                                                                                                                                                                                                                                                                                                                                                                                                                                                                                                                                                                                                                                                                                                                                                                                                                                                                                                                                                                                                                                                                                                                                                                                                                                                                                                                                                                   | I / e / s 1200 mm x 125 mm x 45 mm            |
|                                                                                                                                                                                                                                                                                                                                                                                                                                                                                                                                                                                                                                                                                                                                                                                                                                                                                                                                                                                                                                                                                                                                                                                                                                                                                                                                                                                                                                                                                                                                                                                                                                                                                                                                                                                                                                                                                                                                                                                                                                                                                                                                 | 1/e/s 1200 mm x 125 mm                        |
| erformances                                                                                                                                                                                                                                                                                                                                                                                                                                                                                                                                                                                                                                                                                                                                                                                                                                                                                                                                                                                                                                                                                                                                                                                                                                                                                                                                                                                                                                                                                                                                                                                                                                                                                                                                                                                                                                                                                                                                                                                                                                                                                                                     |                                               |
| ifting                                                                                                                                                                                                                                                                                                                                                                                                                                                                                                                                                                                                                                                                                                                                                                                                                                                                                                                                                                                                                                                                                                                                                                                                                                                                                                                                                                                                                                                                                                                                                                                                                                                                                                                                                                                                                                                                                                                                                                                                                                                                                                                          | 8 s                                           |
| owering                                                                                                                                                                                                                                                                                                                                                                                                                                                                                                                                                                                                                                                                                                                                                                                                                                                                                                                                                                                                                                                                                                                                                                                                                                                                                                                                                                                                                                                                                                                                                                                                                                                                                                                                                                                                                                                                                                                                                                                                                                                                                                                         | 5.40 s                                        |
| xtension                                                                                                                                                                                                                                                                                                                                                                                                                                                                                                                                                                                                                                                                                                                                                                                                                                                                                                                                                                                                                                                                                                                                                                                                                                                                                                                                                                                                                                                                                                                                                                                                                                                                                                                                                                                                                                                                                                                                                                                                                                                                                                                        | 5.60 s                                        |
| letraction                                                                                                                                                                                                                                                                                                                                                                                                                                                                                                                                                                                                                                                                                                                                                                                                                                                                                                                                                                                                                                                                                                                                                                                                                                                                                                                                                                                                                                                                                                                                                                                                                                                                                                                                                                                                                                                                                                                                                                                                                                                                                                                      | 4.30 s                                        |
| rowd                                                                                                                                                                                                                                                                                                                                                                                                                                                                                                                                                                                                                                                                                                                                                                                                                                                                                                                                                                                                                                                                                                                                                                                                                                                                                                                                                                                                                                                                                                                                                                                                                                                                                                                                                                                                                                                                                                                                                                                                                                                                                                                            | 3.50 s                                        |
| Jump                                                                                                                                                                                                                                                                                                                                                                                                                                                                                                                                                                                                                                                                                                                                                                                                                                                                                                                                                                                                                                                                                                                                                                                                                                                                                                                                                                                                                                                                                                                                                                                                                                                                                                                                                                                                                                                                                                                                                                                                                                                                                                                            | 3.60 s                                        |
| ingine                                                                                                                                                                                                                                                                                                                                                                                                                                                                                                                                                                                                                                                                                                                                                                                                                                                                                                                                                                                                                                                                                                                                                                                                                                                                                                                                                                                                                                                                                                                                                                                                                                                                                                                                                                                                                                                                                                                                                                                                                                                                                                                          |                                               |
| Engine brand                                                                                                                                                                                                                                                                                                                                                                                                                                                                                                                                                                                                                                                                                                                                                                                                                                                                                                                                                                                                                                                                                                                                                                                                                                                                                                                                                                                                                                                                                                                                                                                                                                                                                                                                                                                                                                                                                                                                                                                                                                                                                                                    | Kubota                                        |
| Engine norm                                                                                                                                                                                                                                                                                                                                                                                                                                                                                                                                                                                                                                                                                                                                                                                                                                                                                                                                                                                                                                                                                                                                                                                                                                                                                                                                                                                                                                                                                                                                                                                                                                                                                                                                                                                                                                                                                                                                                                                                                                                                                                                     | Stage V                                       |
| Engine model                                                                                                                                                                                                                                                                                                                                                                                                                                                                                                                                                                                                                                                                                                                                                                                                                                                                                                                                                                                                                                                                                                                                                                                                                                                                                                                                                                                                                                                                                                                                                                                                                                                                                                                                                                                                                                                                                                                                                                                                                                                                                                                    | V3307-CR-TE5B                                 |
| Number of cylinders / Capacity of cylinders                                                                                                                                                                                                                                                                                                                                                                                                                                                                                                                                                                                                                                                                                                                                                                                                                                                                                                                                                                                                                                                                                                                                                                                                                                                                                                                                                                                                                                                                                                                                                                                                                                                                                                                                                                                                                                                                                                                                                                                                                                                                                     | 4 - 3331 cm <sup>3</sup>                      |
| C. Engine power rating - Power                                                                                                                                                                                                                                                                                                                                                                                                                                                                                                                                                                                                                                                                                                                                                                                                                                                                                                                                                                                                                                                                                                                                                                                                                                                                                                                                                                                                                                                                                                                                                                                                                                                                                                                                                                                                                                                                                                                                                                                                                                                                                                  | 75 Hp / 55.40 kW                              |
| Aax. torque / Engine rotation                                                                                                                                                                                                                                                                                                                                                                                                                                                                                                                                                                                                                                                                                                                                                                                                                                                                                                                                                                                                                                                                                                                                                                                                                                                                                                                                                                                                                                                                                                                                                                                                                                                                                                                                                                                                                                                                                                                                                                                                                                                                                                   | 265 Nm @ 1400 mm                              |
| Drawbar pull (Laden)                                                                                                                                                                                                                                                                                                                                                                                                                                                                                                                                                                                                                                                                                                                                                                                                                                                                                                                                                                                                                                                                                                                                                                                                                                                                                                                                                                                                                                                                                                                                                                                                                                                                                                                                                                                                                                                                                                                                                                                                                                                                                                            | 3550 daN                                      |
| ransmission                                                                                                                                                                                                                                                                                                                                                                                                                                                                                                                                                                                                                                                                                                                                                                                                                                                                                                                                                                                                                                                                                                                                                                                                                                                                                                                                                                                                                                                                                                                                                                                                                                                                                                                                                                                                                                                                                                                                                                                                                                                                                                                     |                                               |
| ransmission type                                                                                                                                                                                                                                                                                                                                                                                                                                                                                                                                                                                                                                                                                                                                                                                                                                                                                                                                                                                                                                                                                                                                                                                                                                                                                                                                                                                                                                                                                                                                                                                                                                                                                                                                                                                                                                                                                                                                                                                                                                                                                                                | Hydrostatic                                   |
| lumber of gears (forward / reverse)                                                                                                                                                                                                                                                                                                                                                                                                                                                                                                                                                                                                                                                                                                                                                                                                                                                                                                                                                                                                                                                                                                                                                                                                                                                                                                                                                                                                                                                                                                                                                                                                                                                                                                                                                                                                                                                                                                                                                                                                                                                                                             | 2/2                                           |
| fax. travel speed                                                                                                                                                                                                                                                                                                                                                                                                                                                                                                                                                                                                                                                                                                                                                                                                                                                                                                                                                                                                                                                                                                                                                                                                                                                                                                                                                                                                                                                                                                                                                                                                                                                                                                                                                                                                                                                                                                                                                                                                                                                                                                               | 24.90 km/h                                    |
| Aax. travel speed (may vary according to applicable regulations)                                                                                                                                                                                                                                                                                                                                                                                                                                                                                                                                                                                                                                                                                                                                                                                                                                                                                                                                                                                                                                                                                                                                                                                                                                                                                                                                                                                                                                                                                                                                                                                                                                                                                                                                                                                                                                                                                                                                                                                                                                                                | 25 km/h                                       |
| Parking brake                                                                                                                                                                                                                                                                                                                                                                                                                                                                                                                                                                                                                                                                                                                                                                                                                                                                                                                                                                                                                                                                                                                                                                                                                                                                                                                                                                                                                                                                                                                                                                                                                                                                                                                                                                                                                                                                                                                                                                                                                                                                                                                   | Automatic negative parking brake              |
| Service brake                                                                                                                                                                                                                                                                                                                                                                                                                                                                                                                                                                                                                                                                                                                                                                                                                                                                                                                                                                                                                                                                                                                                                                                                                                                                                                                                                                                                                                                                                                                                                                                                                                                                                                                                                                                                                                                                                                                                                                                                                                                                                                                   | Oil-Immersed multi-discs braking on front axl |
| Index and a second secon |                                               |
| łydraulic pump type                                                                                                                                                                                                                                                                                                                                                                                                                                                                                                                                                                                                                                                                                                                                                                                                                                                                                                                                                                                                                                                                                                                                                                                                                                                                                                                                                                                                                                                                                                                                                                                                                                                                                                                                                                                                                                                                                                                                                                                                                                                                                                             | Gear pump                                     |
| łydraulic Pressure                                                                                                                                                                                                                                                                                                                                                                                                                                                                                                                                                                                                                                                                                                                                                                                                                                                                                                                                                                                                                                                                                                                                                                                                                                                                                                                                                                                                                                                                                                                                                                                                                                                                                                                                                                                                                                                                                                                                                                                                                                                                                                              | 235 bar                                       |
| ank capacities                                                                                                                                                                                                                                                                                                                                                                                                                                                                                                                                                                                                                                                                                                                                                                                                                                                                                                                                                                                                                                                                                                                                                                                                                                                                                                                                                                                                                                                                                                                                                                                                                                                                                                                                                                                                                                                                                                                                                                                                                                                                                                                  |                                               |
|                                                                                                                                                                                                                                                                                                                                                                                                                                                                                                                                                                                                                                                                                                                                                                                                                                                                                                                                                                                                                                                                                                                                                                                                                                                                                                                                                                                                                                                                                                                                                                                                                                                                                                                                                                                                                                                                                                                                                                                                                                                                                                                                 | 11.20                                         |
| ingine oil                                                                                                                                                                                                                                                                                                                                                                                                                                                                                                                                                                                                                                                                                                                                                                                                                                                                                                                                                                                                                                                                                                                                                                                                                                                                                                                                                                                                                                                                                                                                                                                                                                                                                                                                                                                                                                                                                                                                                                                                                                                                                                                      |                                               |
| lydraulic oil                                                                                                                                                                                                                                                                                                                                                                                                                                                                                                                                                                                                                                                                                                                                                                                                                                                                                                                                                                                                                                                                                                                                                                                                                                                                                                                                                                                                                                                                                                                                                                                                                                                                                                                                                                                                                                                                                                                                                                                                                                                                                                                   | 1151                                          |
| uel tank                                                                                                                                                                                                                                                                                                                                                                                                                                                                                                                                                                                                                                                                                                                                                                                                                                                                                                                                                                                                                                                                                                                                                                                                                                                                                                                                                                                                                                                                                                                                                                                                                                                                                                                                                                                                                                                                                                                                                                                                                                                                                                                        | 63 I                                          |
| loise and vibration                                                                                                                                                                                                                                                                                                                                                                                                                                                                                                                                                                                                                                                                                                                                                                                                                                                                                                                                                                                                                                                                                                                                                                                                                                                                                                                                                                                                                                                                                                                                                                                                                                                                                                                                                                                                                                                                                                                                                                                                                                                                                                             |                                               |
| loise at driving position (LpA)                                                                                                                                                                                                                                                                                                                                                                                                                                                                                                                                                                                                                                                                                                                                                                                                                                                                                                                                                                                                                                                                                                                                                                                                                                                                                                                                                                                                                                                                                                                                                                                                                                                                                                                                                                                                                                                                                                                                                                                                                                                                                                 | 76 dB                                         |
| loise to environment (LwA)                                                                                                                                                                                                                                                                                                                                                                                                                                                                                                                                                                                                                                                                                                                                                                                                                                                                                                                                                                                                                                                                                                                                                                                                                                                                                                                                                                                                                                                                                                                                                                                                                                                                                                                                                                                                                                                                                                                                                                                                                                                                                                      | 104 dB                                        |
| /ibration on hands/arms                                                                                                                                                                                                                                                                                                                                                                                                                                                                                                                                                                                                                                                                                                                                                                                                                                                                                                                                                                                                                                                                                                                                                                                                                                                                                                                                                                                                                                                                                                                                                                                                                                                                                                                                                                                                                                                                                                                                                                                                                                                                                                         | < 2.50 m/s <sup>2</sup>                       |
| <i>l</i> iscellaneous                                                                                                                                                                                                                                                                                                                                                                                                                                                                                                                                                                                                                                                                                                                                                                                                                                                                                                                                                                                                                                                                                                                                                                                                                                                                                                                                                                                                                                                                                                                                                                                                                                                                                                                                                                                                                                                                                                                                                                                                                                                                                                           |                                               |
| Steering wheels (front / rear)                                                                                                                                                                                                                                                                                                                                                                                                                                                                                                                                                                                                                                                                                                                                                                                                                                                                                                                                                                                                                                                                                                                                                                                                                                                                                                                                                                                                                                                                                                                                                                                                                                                                                                                                                                                                                                                                                                                                                                                                                                                                                                  | 2/2                                           |
| Drive wheels (front / rear)                                                                                                                                                                                                                                                                                                                                                                                                                                                                                                                                                                                                                                                                                                                                                                                                                                                                                                                                                                                                                                                                                                                                                                                                                                                                                                                                                                                                                                                                                                                                                                                                                                                                                                                                                                                                                                                                                                                                                                                                                                                                                                     | 2/2                                           |
| Safety / Cab certification                                                                                                                                                                                                                                                                                                                                                                                                                                                                                                                                                                                                                                                                                                                                                                                                                                                                                                                                                                                                                                                                                                                                                                                                                                                                                                                                                                                                                                                                                                                                                                                                                                                                                                                                                                                                                                                                                                                                                                                                                                                                                                      | Standard EN 15000 / ROPS - FOPS cab (level    |
| Controls                                                                                                                                                                                                                                                                                                                                                                                                                                                                                                                                                                                                                                                                                                                                                                                                                                                                                                                                                                                                                                                                                                                                                                                                                                                                                                                                                                                                                                                                                                                                                                                                                                                                                                                                                                                                                                                                                                                                                                                                                                                                                                                        | JSM                                           |