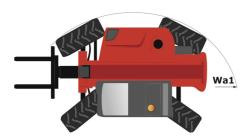

Technical sheet :

| Capacities                                                                                                                                                                                                                                                                                                                                                                                                                                                                                                                                                                                                                                                                                                                                                                                                                                                                                                                                                                                                                                                                                                                                                                                                                                                                                                                                                                                                                                                                                                                                                                                                                                                                                                                                                                                                                                                                                                                                                                                                                                                                                                                      | Metric                                        |
|---------------------------------------------------------------------------------------------------------------------------------------------------------------------------------------------------------------------------------------------------------------------------------------------------------------------------------------------------------------------------------------------------------------------------------------------------------------------------------------------------------------------------------------------------------------------------------------------------------------------------------------------------------------------------------------------------------------------------------------------------------------------------------------------------------------------------------------------------------------------------------------------------------------------------------------------------------------------------------------------------------------------------------------------------------------------------------------------------------------------------------------------------------------------------------------------------------------------------------------------------------------------------------------------------------------------------------------------------------------------------------------------------------------------------------------------------------------------------------------------------------------------------------------------------------------------------------------------------------------------------------------------------------------------------------------------------------------------------------------------------------------------------------------------------------------------------------------------------------------------------------------------------------------------------------------------------------------------------------------------------------------------------------------------------------------------------------------------------------------------------------|-----------------------------------------------|
| Max. capacity                                                                                                                                                                                                                                                                                                                                                                                                                                                                                                                                                                                                                                                                                                                                                                                                                                                                                                                                                                                                                                                                                                                                                                                                                                                                                                                                                                                                                                                                                                                                                                                                                                                                                                                                                                                                                                                                                                                                                                                                                                                                                                                   | 2500 kg                                       |
| Max. lifting height                                                                                                                                                                                                                                                                                                                                                                                                                                                                                                                                                                                                                                                                                                                                                                                                                                                                                                                                                                                                                                                                                                                                                                                                                                                                                                                                                                                                                                                                                                                                                                                                                                                                                                                                                                                                                                                                                                                                                                                                                                                                                                             | 5.85 m                                        |
| Aaximum outreach                                                                                                                                                                                                                                                                                                                                                                                                                                                                                                                                                                                                                                                                                                                                                                                                                                                                                                                                                                                                                                                                                                                                                                                                                                                                                                                                                                                                                                                                                                                                                                                                                                                                                                                                                                                                                                                                                                                                                                                                                                                                                                                | 3.40 m                                        |
| Breakout force with bucket                                                                                                                                                                                                                                                                                                                                                                                                                                                                                                                                                                                                                                                                                                                                                                                                                                                                                                                                                                                                                                                                                                                                                                                                                                                                                                                                                                                                                                                                                                                                                                                                                                                                                                                                                                                                                                                                                                                                                                                                                                                                                                      | 3427 daN                                      |
| Veight and dimensions                                                                                                                                                                                                                                                                                                                                                                                                                                                                                                                                                                                                                                                                                                                                                                                                                                                                                                                                                                                                                                                                                                                                                                                                                                                                                                                                                                                                                                                                                                                                                                                                                                                                                                                                                                                                                                                                                                                                                                                                                                                                                                           |                                               |
| iverall length to carriage                                                                                                                                                                                                                                                                                                                                                                                                                                                                                                                                                                                                                                                                                                                                                                                                                                                                                                                                                                                                                                                                                                                                                                                                                                                                                                                                                                                                                                                                                                                                                                                                                                                                                                                                                                                                                                                                                                                                                                                                                                                                                                      | l11 3.83 m                                    |
| ength to face of forks                                                                                                                                                                                                                                                                                                                                                                                                                                                                                                                                                                                                                                                                                                                                                                                                                                                                                                                                                                                                                                                                                                                                                                                                                                                                                                                                                                                                                                                                                                                                                                                                                                                                                                                                                                                                                                                                                                                                                                                                                                                                                                          | l2 3.90 m                                     |
| Iverall width                                                                                                                                                                                                                                                                                                                                                                                                                                                                                                                                                                                                                                                                                                                                                                                                                                                                                                                                                                                                                                                                                                                                                                                                                                                                                                                                                                                                                                                                                                                                                                                                                                                                                                                                                                                                                                                                                                                                                                                                                                                                                                                   | b1 1.81 m                                     |
| Iverall height                                                                                                                                                                                                                                                                                                                                                                                                                                                                                                                                                                                                                                                                                                                                                                                                                                                                                                                                                                                                                                                                                                                                                                                                                                                                                                                                                                                                                                                                                                                                                                                                                                                                                                                                                                                                                                                                                                                                                                                                                                                                                                                  | h17 1.92 m                                    |
| /heelbase                                                                                                                                                                                                                                                                                                                                                                                                                                                                                                                                                                                                                                                                                                                                                                                                                                                                                                                                                                                                                                                                                                                                                                                                                                                                                                                                                                                                                                                                                                                                                                                                                                                                                                                                                                                                                                                                                                                                                                                                                                                                                                                       | y 2.30 m                                      |
| cround clearance                                                                                                                                                                                                                                                                                                                                                                                                                                                                                                                                                                                                                                                                                                                                                                                                                                                                                                                                                                                                                                                                                                                                                                                                                                                                                                                                                                                                                                                                                                                                                                                                                                                                                                                                                                                                                                                                                                                                                                                                                                                                                                                | m4 0.33 m                                     |
| Iverall cab width                                                                                                                                                                                                                                                                                                                                                                                                                                                                                                                                                                                                                                                                                                                                                                                                                                                                                                                                                                                                                                                                                                                                                                                                                                                                                                                                                                                                                                                                                                                                                                                                                                                                                                                                                                                                                                                                                                                                                                                                                                                                                                               | b4 0.79 m                                     |
| ïlt-up angle                                                                                                                                                                                                                                                                                                                                                                                                                                                                                                                                                                                                                                                                                                                                                                                                                                                                                                                                                                                                                                                                                                                                                                                                                                                                                                                                                                                                                                                                                                                                                                                                                                                                                                                                                                                                                                                                                                                                                                                                                                                                                                                    | a4 12 °                                       |
| ïlt-down angle                                                                                                                                                                                                                                                                                                                                                                                                                                                                                                                                                                                                                                                                                                                                                                                                                                                                                                                                                                                                                                                                                                                                                                                                                                                                                                                                                                                                                                                                                                                                                                                                                                                                                                                                                                                                                                                                                                                                                                                                                                                                                                                  | a5 117 °                                      |
| ixternal turning radius (over tyres)                                                                                                                                                                                                                                                                                                                                                                                                                                                                                                                                                                                                                                                                                                                                                                                                                                                                                                                                                                                                                                                                                                                                                                                                                                                                                                                                                                                                                                                                                                                                                                                                                                                                                                                                                                                                                                                                                                                                                                                                                                                                                            | Wa1 3.31 m                                    |
| )verall weight                                                                                                                                                                                                                                                                                                                                                                                                                                                                                                                                                                                                                                                                                                                                                                                                                                                                                                                                                                                                                                                                                                                                                                                                                                                                                                                                                                                                                                                                                                                                                                                                                                                                                                                                                                                                                                                                                                                                                                                                                                                                                                                  | 4800 kg                                       |
| ïres type                                                                                                                                                                                                                                                                                                                                                                                                                                                                                                                                                                                                                                                                                                                                                                                                                                                                                                                                                                                                                                                                                                                                                                                                                                                                                                                                                                                                                                                                                                                                                                                                                                                                                                                                                                                                                                                                                                                                                                                                                                                                                                                       | Inflatable                                    |
| itandard tires                                                                                                                                                                                                                                                                                                                                                                                                                                                                                                                                                                                                                                                                                                                                                                                                                                                                                                                                                                                                                                                                                                                                                                                                                                                                                                                                                                                                                                                                                                                                                                                                                                                                                                                                                                                                                                                                                                                                                                                                                                                                                                                  | CAMS0 SKS532 12-16.5                          |
| orks length / width / section                                                                                                                                                                                                                                                                                                                                                                                                                                                                                                                                                                                                                                                                                                                                                                                                                                                                                                                                                                                                                                                                                                                                                                                                                                                                                                                                                                                                                                                                                                                                                                                                                                                                                                                                                                                                                                                                                                                                                                                                                                                                                                   | I / e / s 1200 mm x 125 mm x 45 mm            |
|                                                                                                                                                                                                                                                                                                                                                                                                                                                                                                                                                                                                                                                                                                                                                                                                                                                                                                                                                                                                                                                                                                                                                                                                                                                                                                                                                                                                                                                                                                                                                                                                                                                                                                                                                                                                                                                                                                                                                                                                                                                                                                                                 | 1/e/s 1200 mm x 125 mm                        |
| erformances                                                                                                                                                                                                                                                                                                                                                                                                                                                                                                                                                                                                                                                                                                                                                                                                                                                                                                                                                                                                                                                                                                                                                                                                                                                                                                                                                                                                                                                                                                                                                                                                                                                                                                                                                                                                                                                                                                                                                                                                                                                                                                                     |                                               |
| ifting                                                                                                                                                                                                                                                                                                                                                                                                                                                                                                                                                                                                                                                                                                                                                                                                                                                                                                                                                                                                                                                                                                                                                                                                                                                                                                                                                                                                                                                                                                                                                                                                                                                                                                                                                                                                                                                                                                                                                                                                                                                                                                                          | 8 s                                           |
| owering                                                                                                                                                                                                                                                                                                                                                                                                                                                                                                                                                                                                                                                                                                                                                                                                                                                                                                                                                                                                                                                                                                                                                                                                                                                                                                                                                                                                                                                                                                                                                                                                                                                                                                                                                                                                                                                                                                                                                                                                                                                                                                                         | 5.40 s                                        |
| xtension                                                                                                                                                                                                                                                                                                                                                                                                                                                                                                                                                                                                                                                                                                                                                                                                                                                                                                                                                                                                                                                                                                                                                                                                                                                                                                                                                                                                                                                                                                                                                                                                                                                                                                                                                                                                                                                                                                                                                                                                                                                                                                                        | 5.60 s                                        |
| letraction                                                                                                                                                                                                                                                                                                                                                                                                                                                                                                                                                                                                                                                                                                                                                                                                                                                                                                                                                                                                                                                                                                                                                                                                                                                                                                                                                                                                                                                                                                                                                                                                                                                                                                                                                                                                                                                                                                                                                                                                                                                                                                                      | 4.30 s                                        |
| rowd                                                                                                                                                                                                                                                                                                                                                                                                                                                                                                                                                                                                                                                                                                                                                                                                                                                                                                                                                                                                                                                                                                                                                                                                                                                                                                                                                                                                                                                                                                                                                                                                                                                                                                                                                                                                                                                                                                                                                                                                                                                                                                                            | 3.50 s                                        |
| Jump                                                                                                                                                                                                                                                                                                                                                                                                                                                                                                                                                                                                                                                                                                                                                                                                                                                                                                                                                                                                                                                                                                                                                                                                                                                                                                                                                                                                                                                                                                                                                                                                                                                                                                                                                                                                                                                                                                                                                                                                                                                                                                                            | 3.60 s                                        |
| ingine                                                                                                                                                                                                                                                                                                                                                                                                                                                                                                                                                                                                                                                                                                                                                                                                                                                                                                                                                                                                                                                                                                                                                                                                                                                                                                                                                                                                                                                                                                                                                                                                                                                                                                                                                                                                                                                                                                                                                                                                                                                                                                                          |                                               |
| Engine brand                                                                                                                                                                                                                                                                                                                                                                                                                                                                                                                                                                                                                                                                                                                                                                                                                                                                                                                                                                                                                                                                                                                                                                                                                                                                                                                                                                                                                                                                                                                                                                                                                                                                                                                                                                                                                                                                                                                                                                                                                                                                                                                    | Kubota                                        |
| Engine norm                                                                                                                                                                                                                                                                                                                                                                                                                                                                                                                                                                                                                                                                                                                                                                                                                                                                                                                                                                                                                                                                                                                                                                                                                                                                                                                                                                                                                                                                                                                                                                                                                                                                                                                                                                                                                                                                                                                                                                                                                                                                                                                     | Stage V                                       |
| Engine model                                                                                                                                                                                                                                                                                                                                                                                                                                                                                                                                                                                                                                                                                                                                                                                                                                                                                                                                                                                                                                                                                                                                                                                                                                                                                                                                                                                                                                                                                                                                                                                                                                                                                                                                                                                                                                                                                                                                                                                                                                                                                                                    | V3307-CR-TE5B                                 |
| Number of cylinders / Capacity of cylinders                                                                                                                                                                                                                                                                                                                                                                                                                                                                                                                                                                                                                                                                                                                                                                                                                                                                                                                                                                                                                                                                                                                                                                                                                                                                                                                                                                                                                                                                                                                                                                                                                                                                                                                                                                                                                                                                                                                                                                                                                                                                                     | 4 - 3331 cm <sup>3</sup>                      |
| C. Engine power rating - Power                                                                                                                                                                                                                                                                                                                                                                                                                                                                                                                                                                                                                                                                                                                                                                                                                                                                                                                                                                                                                                                                                                                                                                                                                                                                                                                                                                                                                                                                                                                                                                                                                                                                                                                                                                                                                                                                                                                                                                                                                                                                                                  | 75 Hp / 55.40 kW                              |
| Aax. torque / Engine rotation                                                                                                                                                                                                                                                                                                                                                                                                                                                                                                                                                                                                                                                                                                                                                                                                                                                                                                                                                                                                                                                                                                                                                                                                                                                                                                                                                                                                                                                                                                                                                                                                                                                                                                                                                                                                                                                                                                                                                                                                                                                                                                   | 265 Nm @ 1400 mm                              |
| Drawbar pull (Laden)                                                                                                                                                                                                                                                                                                                                                                                                                                                                                                                                                                                                                                                                                                                                                                                                                                                                                                                                                                                                                                                                                                                                                                                                                                                                                                                                                                                                                                                                                                                                                                                                                                                                                                                                                                                                                                                                                                                                                                                                                                                                                                            | 3550 daN                                      |
| ransmission                                                                                                                                                                                                                                                                                                                                                                                                                                                                                                                                                                                                                                                                                                                                                                                                                                                                                                                                                                                                                                                                                                                                                                                                                                                                                                                                                                                                                                                                                                                                                                                                                                                                                                                                                                                                                                                                                                                                                                                                                                                                                                                     |                                               |
| ransmission type                                                                                                                                                                                                                                                                                                                                                                                                                                                                                                                                                                                                                                                                                                                                                                                                                                                                                                                                                                                                                                                                                                                                                                                                                                                                                                                                                                                                                                                                                                                                                                                                                                                                                                                                                                                                                                                                                                                                                                                                                                                                                                                | Hydrostatic                                   |
| lumber of gears (forward / reverse)                                                                                                                                                                                                                                                                                                                                                                                                                                                                                                                                                                                                                                                                                                                                                                                                                                                                                                                                                                                                                                                                                                                                                                                                                                                                                                                                                                                                                                                                                                                                                                                                                                                                                                                                                                                                                                                                                                                                                                                                                                                                                             | 2/2                                           |
| fax. travel speed                                                                                                                                                                                                                                                                                                                                                                                                                                                                                                                                                                                                                                                                                                                                                                                                                                                                                                                                                                                                                                                                                                                                                                                                                                                                                                                                                                                                                                                                                                                                                                                                                                                                                                                                                                                                                                                                                                                                                                                                                                                                                                               | 24.90 km/h                                    |
| Aax. travel speed (may vary according to applicable regulations)                                                                                                                                                                                                                                                                                                                                                                                                                                                                                                                                                                                                                                                                                                                                                                                                                                                                                                                                                                                                                                                                                                                                                                                                                                                                                                                                                                                                                                                                                                                                                                                                                                                                                                                                                                                                                                                                                                                                                                                                                                                                | 25 km/h                                       |
| Parking brake                                                                                                                                                                                                                                                                                                                                                                                                                                                                                                                                                                                                                                                                                                                                                                                                                                                                                                                                                                                                                                                                                                                                                                                                                                                                                                                                                                                                                                                                                                                                                                                                                                                                                                                                                                                                                                                                                                                                                                                                                                                                                                                   | Automatic negative parking brake              |
| Service brake                                                                                                                                                                                                                                                                                                                                                                                                                                                                                                                                                                                                                                                                                                                                                                                                                                                                                                                                                                                                                                                                                                                                                                                                                                                                                                                                                                                                                                                                                                                                                                                                                                                                                                                                                                                                                                                                                                                                                                                                                                                                                                                   | Oil-Immersed multi-discs braking on front axl |
| Index and a second secon |                                               |
| łydraulic pump type                                                                                                                                                                                                                                                                                                                                                                                                                                                                                                                                                                                                                                                                                                                                                                                                                                                                                                                                                                                                                                                                                                                                                                                                                                                                                                                                                                                                                                                                                                                                                                                                                                                                                                                                                                                                                                                                                                                                                                                                                                                                                                             | Gear pump                                     |
| łydraulic Pressure                                                                                                                                                                                                                                                                                                                                                                                                                                                                                                                                                                                                                                                                                                                                                                                                                                                                                                                                                                                                                                                                                                                                                                                                                                                                                                                                                                                                                                                                                                                                                                                                                                                                                                                                                                                                                                                                                                                                                                                                                                                                                                              | 235 bar                                       |
| ank capacities                                                                                                                                                                                                                                                                                                                                                                                                                                                                                                                                                                                                                                                                                                                                                                                                                                                                                                                                                                                                                                                                                                                                                                                                                                                                                                                                                                                                                                                                                                                                                                                                                                                                                                                                                                                                                                                                                                                                                                                                                                                                                                                  |                                               |
|                                                                                                                                                                                                                                                                                                                                                                                                                                                                                                                                                                                                                                                                                                                                                                                                                                                                                                                                                                                                                                                                                                                                                                                                                                                                                                                                                                                                                                                                                                                                                                                                                                                                                                                                                                                                                                                                                                                                                                                                                                                                                                                                 | 11.20                                         |
| ingine oil                                                                                                                                                                                                                                                                                                                                                                                                                                                                                                                                                                                                                                                                                                                                                                                                                                                                                                                                                                                                                                                                                                                                                                                                                                                                                                                                                                                                                                                                                                                                                                                                                                                                                                                                                                                                                                                                                                                                                                                                                                                                                                                      |                                               |
| lydraulic oil                                                                                                                                                                                                                                                                                                                                                                                                                                                                                                                                                                                                                                                                                                                                                                                                                                                                                                                                                                                                                                                                                                                                                                                                                                                                                                                                                                                                                                                                                                                                                                                                                                                                                                                                                                                                                                                                                                                                                                                                                                                                                                                   | 1151                                          |
| uel tank                                                                                                                                                                                                                                                                                                                                                                                                                                                                                                                                                                                                                                                                                                                                                                                                                                                                                                                                                                                                                                                                                                                                                                                                                                                                                                                                                                                                                                                                                                                                                                                                                                                                                                                                                                                                                                                                                                                                                                                                                                                                                                                        | 63 I                                          |
| loise and vibration                                                                                                                                                                                                                                                                                                                                                                                                                                                                                                                                                                                                                                                                                                                                                                                                                                                                                                                                                                                                                                                                                                                                                                                                                                                                                                                                                                                                                                                                                                                                                                                                                                                                                                                                                                                                                                                                                                                                                                                                                                                                                                             |                                               |
| loise at driving position (LpA)                                                                                                                                                                                                                                                                                                                                                                                                                                                                                                                                                                                                                                                                                                                                                                                                                                                                                                                                                                                                                                                                                                                                                                                                                                                                                                                                                                                                                                                                                                                                                                                                                                                                                                                                                                                                                                                                                                                                                                                                                                                                                                 | 76 dB                                         |
| loise to environment (LwA)                                                                                                                                                                                                                                                                                                                                                                                                                                                                                                                                                                                                                                                                                                                                                                                                                                                                                                                                                                                                                                                                                                                                                                                                                                                                                                                                                                                                                                                                                                                                                                                                                                                                                                                                                                                                                                                                                                                                                                                                                                                                                                      | 104 dB                                        |
| /ibration on hands/arms                                                                                                                                                                                                                                                                                                                                                                                                                                                                                                                                                                                                                                                                                                                                                                                                                                                                                                                                                                                                                                                                                                                                                                                                                                                                                                                                                                                                                                                                                                                                                                                                                                                                                                                                                                                                                                                                                                                                                                                                                                                                                                         | < 2.50 m/s <sup>2</sup>                       |
| <i>l</i> iscellaneous                                                                                                                                                                                                                                                                                                                                                                                                                                                                                                                                                                                                                                                                                                                                                                                                                                                                                                                                                                                                                                                                                                                                                                                                                                                                                                                                                                                                                                                                                                                                                                                                                                                                                                                                                                                                                                                                                                                                                                                                                                                                                                           |                                               |
| Steering wheels (front / rear)                                                                                                                                                                                                                                                                                                                                                                                                                                                                                                                                                                                                                                                                                                                                                                                                                                                                                                                                                                                                                                                                                                                                                                                                                                                                                                                                                                                                                                                                                                                                                                                                                                                                                                                                                                                                                                                                                                                                                                                                                                                                                                  | 2/2                                           |
| Drive wheels (front / rear)                                                                                                                                                                                                                                                                                                                                                                                                                                                                                                                                                                                                                                                                                                                                                                                                                                                                                                                                                                                                                                                                                                                                                                                                                                                                                                                                                                                                                                                                                                                                                                                                                                                                                                                                                                                                                                                                                                                                                                                                                                                                                                     | 2/2                                           |
| Safety / Cab certification                                                                                                                                                                                                                                                                                                                                                                                                                                                                                                                                                                                                                                                                                                                                                                                                                                                                                                                                                                                                                                                                                                                                                                                                                                                                                                                                                                                                                                                                                                                                                                                                                                                                                                                                                                                                                                                                                                                                                                                                                                                                                                      | Standard EN 15000 / ROPS - FOPS cab (level    |
| Controls                                                                                                                                                                                                                                                                                                                                                                                                                                                                                                                                                                                                                                                                                                                                                                                                                                                                                                                                                                                                                                                                                                                                                                                                                                                                                                                                                                                                                                                                                                                                                                                                                                                                                                                                                                                                                                                                                                                                                                                                                                                                                                                        | JSM                                           |