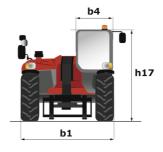

Technical sheet :

| Capacities                                                                                                                                                                                                                                                                                                                                                                                                                                                                                                                                                                                                                                                                                                                                                                                                                                                                                                                                                                                                                                                                                                                                                                                                                                                                                                                                                                                                                                                                                                                                                                                                                                                                                                                                                                                                                                                                                                                                                                                                                                                                                                                      | Metric                                        |
|---------------------------------------------------------------------------------------------------------------------------------------------------------------------------------------------------------------------------------------------------------------------------------------------------------------------------------------------------------------------------------------------------------------------------------------------------------------------------------------------------------------------------------------------------------------------------------------------------------------------------------------------------------------------------------------------------------------------------------------------------------------------------------------------------------------------------------------------------------------------------------------------------------------------------------------------------------------------------------------------------------------------------------------------------------------------------------------------------------------------------------------------------------------------------------------------------------------------------------------------------------------------------------------------------------------------------------------------------------------------------------------------------------------------------------------------------------------------------------------------------------------------------------------------------------------------------------------------------------------------------------------------------------------------------------------------------------------------------------------------------------------------------------------------------------------------------------------------------------------------------------------------------------------------------------------------------------------------------------------------------------------------------------------------------------------------------------------------------------------------------------|-----------------------------------------------|
| Max. capacity                                                                                                                                                                                                                                                                                                                                                                                                                                                                                                                                                                                                                                                                                                                                                                                                                                                                                                                                                                                                                                                                                                                                                                                                                                                                                                                                                                                                                                                                                                                                                                                                                                                                                                                                                                                                                                                                                                                                                                                                                                                                                                                   | 2500 kg                                       |
| Max. lifting height                                                                                                                                                                                                                                                                                                                                                                                                                                                                                                                                                                                                                                                                                                                                                                                                                                                                                                                                                                                                                                                                                                                                                                                                                                                                                                                                                                                                                                                                                                                                                                                                                                                                                                                                                                                                                                                                                                                                                                                                                                                                                                             | 5.85 m                                        |
| Aaximum outreach                                                                                                                                                                                                                                                                                                                                                                                                                                                                                                                                                                                                                                                                                                                                                                                                                                                                                                                                                                                                                                                                                                                                                                                                                                                                                                                                                                                                                                                                                                                                                                                                                                                                                                                                                                                                                                                                                                                                                                                                                                                                                                                | 3.40 m                                        |
| Breakout force with bucket                                                                                                                                                                                                                                                                                                                                                                                                                                                                                                                                                                                                                                                                                                                                                                                                                                                                                                                                                                                                                                                                                                                                                                                                                                                                                                                                                                                                                                                                                                                                                                                                                                                                                                                                                                                                                                                                                                                                                                                                                                                                                                      | 3427 daN                                      |
| Veight and dimensions                                                                                                                                                                                                                                                                                                                                                                                                                                                                                                                                                                                                                                                                                                                                                                                                                                                                                                                                                                                                                                                                                                                                                                                                                                                                                                                                                                                                                                                                                                                                                                                                                                                                                                                                                                                                                                                                                                                                                                                                                                                                                                           |                                               |
| iverall length to carriage                                                                                                                                                                                                                                                                                                                                                                                                                                                                                                                                                                                                                                                                                                                                                                                                                                                                                                                                                                                                                                                                                                                                                                                                                                                                                                                                                                                                                                                                                                                                                                                                                                                                                                                                                                                                                                                                                                                                                                                                                                                                                                      | l11 3.83 m                                    |
| ength to face of forks                                                                                                                                                                                                                                                                                                                                                                                                                                                                                                                                                                                                                                                                                                                                                                                                                                                                                                                                                                                                                                                                                                                                                                                                                                                                                                                                                                                                                                                                                                                                                                                                                                                                                                                                                                                                                                                                                                                                                                                                                                                                                                          | l2 3.90 m                                     |
| Iverall width                                                                                                                                                                                                                                                                                                                                                                                                                                                                                                                                                                                                                                                                                                                                                                                                                                                                                                                                                                                                                                                                                                                                                                                                                                                                                                                                                                                                                                                                                                                                                                                                                                                                                                                                                                                                                                                                                                                                                                                                                                                                                                                   | b1 1.81 m                                     |
| Iverall height                                                                                                                                                                                                                                                                                                                                                                                                                                                                                                                                                                                                                                                                                                                                                                                                                                                                                                                                                                                                                                                                                                                                                                                                                                                                                                                                                                                                                                                                                                                                                                                                                                                                                                                                                                                                                                                                                                                                                                                                                                                                                                                  | h17 1.92 m                                    |
| /heelbase                                                                                                                                                                                                                                                                                                                                                                                                                                                                                                                                                                                                                                                                                                                                                                                                                                                                                                                                                                                                                                                                                                                                                                                                                                                                                                                                                                                                                                                                                                                                                                                                                                                                                                                                                                                                                                                                                                                                                                                                                                                                                                                       | y 2.30 m                                      |
| cround clearance                                                                                                                                                                                                                                                                                                                                                                                                                                                                                                                                                                                                                                                                                                                                                                                                                                                                                                                                                                                                                                                                                                                                                                                                                                                                                                                                                                                                                                                                                                                                                                                                                                                                                                                                                                                                                                                                                                                                                                                                                                                                                                                | m4 0.33 m                                     |
| Iverall cab width                                                                                                                                                                                                                                                                                                                                                                                                                                                                                                                                                                                                                                                                                                                                                                                                                                                                                                                                                                                                                                                                                                                                                                                                                                                                                                                                                                                                                                                                                                                                                                                                                                                                                                                                                                                                                                                                                                                                                                                                                                                                                                               | b4 0.79 m                                     |
| ïlt-up angle                                                                                                                                                                                                                                                                                                                                                                                                                                                                                                                                                                                                                                                                                                                                                                                                                                                                                                                                                                                                                                                                                                                                                                                                                                                                                                                                                                                                                                                                                                                                                                                                                                                                                                                                                                                                                                                                                                                                                                                                                                                                                                                    | a4 12 °                                       |
| ïlt-down angle                                                                                                                                                                                                                                                                                                                                                                                                                                                                                                                                                                                                                                                                                                                                                                                                                                                                                                                                                                                                                                                                                                                                                                                                                                                                                                                                                                                                                                                                                                                                                                                                                                                                                                                                                                                                                                                                                                                                                                                                                                                                                                                  | a5 117 °                                      |
| ixternal turning radius (over tyres)                                                                                                                                                                                                                                                                                                                                                                                                                                                                                                                                                                                                                                                                                                                                                                                                                                                                                                                                                                                                                                                                                                                                                                                                                                                                                                                                                                                                                                                                                                                                                                                                                                                                                                                                                                                                                                                                                                                                                                                                                                                                                            | Wa1 3.31 m                                    |
| )verall weight                                                                                                                                                                                                                                                                                                                                                                                                                                                                                                                                                                                                                                                                                                                                                                                                                                                                                                                                                                                                                                                                                                                                                                                                                                                                                                                                                                                                                                                                                                                                                                                                                                                                                                                                                                                                                                                                                                                                                                                                                                                                                                                  | 4800 kg                                       |
| ïres type                                                                                                                                                                                                                                                                                                                                                                                                                                                                                                                                                                                                                                                                                                                                                                                                                                                                                                                                                                                                                                                                                                                                                                                                                                                                                                                                                                                                                                                                                                                                                                                                                                                                                                                                                                                                                                                                                                                                                                                                                                                                                                                       | Inflatable                                    |
| itandard tires                                                                                                                                                                                                                                                                                                                                                                                                                                                                                                                                                                                                                                                                                                                                                                                                                                                                                                                                                                                                                                                                                                                                                                                                                                                                                                                                                                                                                                                                                                                                                                                                                                                                                                                                                                                                                                                                                                                                                                                                                                                                                                                  | CAMS0 SKS532 12-16.5                          |
| orks length / width / section                                                                                                                                                                                                                                                                                                                                                                                                                                                                                                                                                                                                                                                                                                                                                                                                                                                                                                                                                                                                                                                                                                                                                                                                                                                                                                                                                                                                                                                                                                                                                                                                                                                                                                                                                                                                                                                                                                                                                                                                                                                                                                   | I / e / s 1200 mm x 125 mm x 45 mm            |
|                                                                                                                                                                                                                                                                                                                                                                                                                                                                                                                                                                                                                                                                                                                                                                                                                                                                                                                                                                                                                                                                                                                                                                                                                                                                                                                                                                                                                                                                                                                                                                                                                                                                                                                                                                                                                                                                                                                                                                                                                                                                                                                                 | 1/e/s 1200 mm x 125 mm                        |
| erformances                                                                                                                                                                                                                                                                                                                                                                                                                                                                                                                                                                                                                                                                                                                                                                                                                                                                                                                                                                                                                                                                                                                                                                                                                                                                                                                                                                                                                                                                                                                                                                                                                                                                                                                                                                                                                                                                                                                                                                                                                                                                                                                     |                                               |
| ifting                                                                                                                                                                                                                                                                                                                                                                                                                                                                                                                                                                                                                                                                                                                                                                                                                                                                                                                                                                                                                                                                                                                                                                                                                                                                                                                                                                                                                                                                                                                                                                                                                                                                                                                                                                                                                                                                                                                                                                                                                                                                                                                          | 8 s                                           |
| owering                                                                                                                                                                                                                                                                                                                                                                                                                                                                                                                                                                                                                                                                                                                                                                                                                                                                                                                                                                                                                                                                                                                                                                                                                                                                                                                                                                                                                                                                                                                                                                                                                                                                                                                                                                                                                                                                                                                                                                                                                                                                                                                         | 5.40 s                                        |
| xtension                                                                                                                                                                                                                                                                                                                                                                                                                                                                                                                                                                                                                                                                                                                                                                                                                                                                                                                                                                                                                                                                                                                                                                                                                                                                                                                                                                                                                                                                                                                                                                                                                                                                                                                                                                                                                                                                                                                                                                                                                                                                                                                        | 5.60 s                                        |
| letraction                                                                                                                                                                                                                                                                                                                                                                                                                                                                                                                                                                                                                                                                                                                                                                                                                                                                                                                                                                                                                                                                                                                                                                                                                                                                                                                                                                                                                                                                                                                                                                                                                                                                                                                                                                                                                                                                                                                                                                                                                                                                                                                      | 4.30 s                                        |
| rowd                                                                                                                                                                                                                                                                                                                                                                                                                                                                                                                                                                                                                                                                                                                                                                                                                                                                                                                                                                                                                                                                                                                                                                                                                                                                                                                                                                                                                                                                                                                                                                                                                                                                                                                                                                                                                                                                                                                                                                                                                                                                                                                            | 3.50 s                                        |
| Jump                                                                                                                                                                                                                                                                                                                                                                                                                                                                                                                                                                                                                                                                                                                                                                                                                                                                                                                                                                                                                                                                                                                                                                                                                                                                                                                                                                                                                                                                                                                                                                                                                                                                                                                                                                                                                                                                                                                                                                                                                                                                                                                            | 3.60 s                                        |
| ingine                                                                                                                                                                                                                                                                                                                                                                                                                                                                                                                                                                                                                                                                                                                                                                                                                                                                                                                                                                                                                                                                                                                                                                                                                                                                                                                                                                                                                                                                                                                                                                                                                                                                                                                                                                                                                                                                                                                                                                                                                                                                                                                          |                                               |
| Engine brand                                                                                                                                                                                                                                                                                                                                                                                                                                                                                                                                                                                                                                                                                                                                                                                                                                                                                                                                                                                                                                                                                                                                                                                                                                                                                                                                                                                                                                                                                                                                                                                                                                                                                                                                                                                                                                                                                                                                                                                                                                                                                                                    | Kubota                                        |
| Engine norm                                                                                                                                                                                                                                                                                                                                                                                                                                                                                                                                                                                                                                                                                                                                                                                                                                                                                                                                                                                                                                                                                                                                                                                                                                                                                                                                                                                                                                                                                                                                                                                                                                                                                                                                                                                                                                                                                                                                                                                                                                                                                                                     | Stage V                                       |
| Engine model                                                                                                                                                                                                                                                                                                                                                                                                                                                                                                                                                                                                                                                                                                                                                                                                                                                                                                                                                                                                                                                                                                                                                                                                                                                                                                                                                                                                                                                                                                                                                                                                                                                                                                                                                                                                                                                                                                                                                                                                                                                                                                                    | V3307-CR-TE5B                                 |
| Number of cylinders / Capacity of cylinders                                                                                                                                                                                                                                                                                                                                                                                                                                                                                                                                                                                                                                                                                                                                                                                                                                                                                                                                                                                                                                                                                                                                                                                                                                                                                                                                                                                                                                                                                                                                                                                                                                                                                                                                                                                                                                                                                                                                                                                                                                                                                     | 4 - 3331 cm <sup>3</sup>                      |
| C. Engine power rating - Power                                                                                                                                                                                                                                                                                                                                                                                                                                                                                                                                                                                                                                                                                                                                                                                                                                                                                                                                                                                                                                                                                                                                                                                                                                                                                                                                                                                                                                                                                                                                                                                                                                                                                                                                                                                                                                                                                                                                                                                                                                                                                                  | 75 Hp / 55.40 kW                              |
| Aax. torque / Engine rotation                                                                                                                                                                                                                                                                                                                                                                                                                                                                                                                                                                                                                                                                                                                                                                                                                                                                                                                                                                                                                                                                                                                                                                                                                                                                                                                                                                                                                                                                                                                                                                                                                                                                                                                                                                                                                                                                                                                                                                                                                                                                                                   | 265 Nm @ 1400 mm                              |
| Drawbar pull (Laden)                                                                                                                                                                                                                                                                                                                                                                                                                                                                                                                                                                                                                                                                                                                                                                                                                                                                                                                                                                                                                                                                                                                                                                                                                                                                                                                                                                                                                                                                                                                                                                                                                                                                                                                                                                                                                                                                                                                                                                                                                                                                                                            | 3550 daN                                      |
| ransmission                                                                                                                                                                                                                                                                                                                                                                                                                                                                                                                                                                                                                                                                                                                                                                                                                                                                                                                                                                                                                                                                                                                                                                                                                                                                                                                                                                                                                                                                                                                                                                                                                                                                                                                                                                                                                                                                                                                                                                                                                                                                                                                     |                                               |
| ransmission type                                                                                                                                                                                                                                                                                                                                                                                                                                                                                                                                                                                                                                                                                                                                                                                                                                                                                                                                                                                                                                                                                                                                                                                                                                                                                                                                                                                                                                                                                                                                                                                                                                                                                                                                                                                                                                                                                                                                                                                                                                                                                                                | Hydrostatic                                   |
| lumber of gears (forward / reverse)                                                                                                                                                                                                                                                                                                                                                                                                                                                                                                                                                                                                                                                                                                                                                                                                                                                                                                                                                                                                                                                                                                                                                                                                                                                                                                                                                                                                                                                                                                                                                                                                                                                                                                                                                                                                                                                                                                                                                                                                                                                                                             | 2/2                                           |
| fax. travel speed                                                                                                                                                                                                                                                                                                                                                                                                                                                                                                                                                                                                                                                                                                                                                                                                                                                                                                                                                                                                                                                                                                                                                                                                                                                                                                                                                                                                                                                                                                                                                                                                                                                                                                                                                                                                                                                                                                                                                                                                                                                                                                               | 24.90 km/h                                    |
| Aax. travel speed (may vary according to applicable regulations)                                                                                                                                                                                                                                                                                                                                                                                                                                                                                                                                                                                                                                                                                                                                                                                                                                                                                                                                                                                                                                                                                                                                                                                                                                                                                                                                                                                                                                                                                                                                                                                                                                                                                                                                                                                                                                                                                                                                                                                                                                                                | 25 km/h                                       |
| Parking brake                                                                                                                                                                                                                                                                                                                                                                                                                                                                                                                                                                                                                                                                                                                                                                                                                                                                                                                                                                                                                                                                                                                                                                                                                                                                                                                                                                                                                                                                                                                                                                                                                                                                                                                                                                                                                                                                                                                                                                                                                                                                                                                   | Automatic negative parking brake              |
| Service brake                                                                                                                                                                                                                                                                                                                                                                                                                                                                                                                                                                                                                                                                                                                                                                                                                                                                                                                                                                                                                                                                                                                                                                                                                                                                                                                                                                                                                                                                                                                                                                                                                                                                                                                                                                                                                                                                                                                                                                                                                                                                                                                   | Oil-Immersed multi-discs braking on front axl |
| Index and a second secon |                                               |
| łydraulic pump type                                                                                                                                                                                                                                                                                                                                                                                                                                                                                                                                                                                                                                                                                                                                                                                                                                                                                                                                                                                                                                                                                                                                                                                                                                                                                                                                                                                                                                                                                                                                                                                                                                                                                                                                                                                                                                                                                                                                                                                                                                                                                                             | Gear pump                                     |
| łydraulic Pressure                                                                                                                                                                                                                                                                                                                                                                                                                                                                                                                                                                                                                                                                                                                                                                                                                                                                                                                                                                                                                                                                                                                                                                                                                                                                                                                                                                                                                                                                                                                                                                                                                                                                                                                                                                                                                                                                                                                                                                                                                                                                                                              | 235 bar                                       |
| ank capacities                                                                                                                                                                                                                                                                                                                                                                                                                                                                                                                                                                                                                                                                                                                                                                                                                                                                                                                                                                                                                                                                                                                                                                                                                                                                                                                                                                                                                                                                                                                                                                                                                                                                                                                                                                                                                                                                                                                                                                                                                                                                                                                  |                                               |
|                                                                                                                                                                                                                                                                                                                                                                                                                                                                                                                                                                                                                                                                                                                                                                                                                                                                                                                                                                                                                                                                                                                                                                                                                                                                                                                                                                                                                                                                                                                                                                                                                                                                                                                                                                                                                                                                                                                                                                                                                                                                                                                                 | 11.20                                         |
| ingine oil                                                                                                                                                                                                                                                                                                                                                                                                                                                                                                                                                                                                                                                                                                                                                                                                                                                                                                                                                                                                                                                                                                                                                                                                                                                                                                                                                                                                                                                                                                                                                                                                                                                                                                                                                                                                                                                                                                                                                                                                                                                                                                                      |                                               |
| lydraulic oil                                                                                                                                                                                                                                                                                                                                                                                                                                                                                                                                                                                                                                                                                                                                                                                                                                                                                                                                                                                                                                                                                                                                                                                                                                                                                                                                                                                                                                                                                                                                                                                                                                                                                                                                                                                                                                                                                                                                                                                                                                                                                                                   | 1151                                          |
| uel tank                                                                                                                                                                                                                                                                                                                                                                                                                                                                                                                                                                                                                                                                                                                                                                                                                                                                                                                                                                                                                                                                                                                                                                                                                                                                                                                                                                                                                                                                                                                                                                                                                                                                                                                                                                                                                                                                                                                                                                                                                                                                                                                        | 63 I                                          |
| loise and vibration                                                                                                                                                                                                                                                                                                                                                                                                                                                                                                                                                                                                                                                                                                                                                                                                                                                                                                                                                                                                                                                                                                                                                                                                                                                                                                                                                                                                                                                                                                                                                                                                                                                                                                                                                                                                                                                                                                                                                                                                                                                                                                             |                                               |
| loise at driving position (LpA)                                                                                                                                                                                                                                                                                                                                                                                                                                                                                                                                                                                                                                                                                                                                                                                                                                                                                                                                                                                                                                                                                                                                                                                                                                                                                                                                                                                                                                                                                                                                                                                                                                                                                                                                                                                                                                                                                                                                                                                                                                                                                                 | 76 dB                                         |
| loise to environment (LwA)                                                                                                                                                                                                                                                                                                                                                                                                                                                                                                                                                                                                                                                                                                                                                                                                                                                                                                                                                                                                                                                                                                                                                                                                                                                                                                                                                                                                                                                                                                                                                                                                                                                                                                                                                                                                                                                                                                                                                                                                                                                                                                      | 104 dB                                        |
| /ibration on hands/arms                                                                                                                                                                                                                                                                                                                                                                                                                                                                                                                                                                                                                                                                                                                                                                                                                                                                                                                                                                                                                                                                                                                                                                                                                                                                                                                                                                                                                                                                                                                                                                                                                                                                                                                                                                                                                                                                                                                                                                                                                                                                                                         | < 2.50 m/s <sup>2</sup>                       |
| <i>l</i> iscellaneous                                                                                                                                                                                                                                                                                                                                                                                                                                                                                                                                                                                                                                                                                                                                                                                                                                                                                                                                                                                                                                                                                                                                                                                                                                                                                                                                                                                                                                                                                                                                                                                                                                                                                                                                                                                                                                                                                                                                                                                                                                                                                                           |                                               |
| Steering wheels (front / rear)                                                                                                                                                                                                                                                                                                                                                                                                                                                                                                                                                                                                                                                                                                                                                                                                                                                                                                                                                                                                                                                                                                                                                                                                                                                                                                                                                                                                                                                                                                                                                                                                                                                                                                                                                                                                                                                                                                                                                                                                                                                                                                  | 2/2                                           |
| Drive wheels (front / rear)                                                                                                                                                                                                                                                                                                                                                                                                                                                                                                                                                                                                                                                                                                                                                                                                                                                                                                                                                                                                                                                                                                                                                                                                                                                                                                                                                                                                                                                                                                                                                                                                                                                                                                                                                                                                                                                                                                                                                                                                                                                                                                     | 2/2                                           |
| Safety / Cab certification                                                                                                                                                                                                                                                                                                                                                                                                                                                                                                                                                                                                                                                                                                                                                                                                                                                                                                                                                                                                                                                                                                                                                                                                                                                                                                                                                                                                                                                                                                                                                                                                                                                                                                                                                                                                                                                                                                                                                                                                                                                                                                      | Standard EN 15000 / ROPS - FOPS cab (level    |
| Controls                                                                                                                                                                                                                                                                                                                                                                                                                                                                                                                                                                                                                                                                                                                                                                                                                                                                                                                                                                                                                                                                                                                                                                                                                                                                                                                                                                                                                                                                                                                                                                                                                                                                                                                                                                                                                                                                                                                                                                                                                                                                                                                        | JSM                                           |