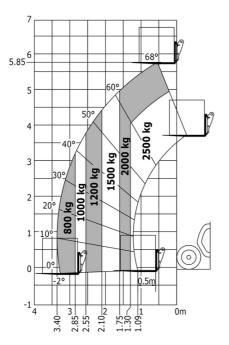

| JSM                                           |

## MT 625 H - Dimensional drawing







мт базь н Created on August 12, 2025 at 6:01 PM UTC

## MT 625 H - Load chart

## Machine on tires with forks Metric



## Equipment

| Standard                                                |
|---------------------------------------------------------|
| 12V plug cigarette lighter type                         |
| Aggravating movements cut off EN 15000                  |
| Battery cut-off                                         |
| Beacon                                                  |
| Bluetooth USB radio - With integrated microphone - 100W |
| CAMSO SKS HAULER 12-16.5                                |
| Complete road lighting                                  |
| Emergency stop                                          |
| Floor mat                                               |
| Mirror on rear of the machine                           |
| Rear electric plug                                      |
| Re