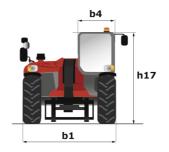

# MT 625 H

|                                                                  | мт 625 н Created o | on September 16, 2025 at 11:48 AM UTC           |
|------------------------------------------------------------------|--------------------|-------------------------------------------------|
| Capacities                                                       |                    | Metric                                          |
| Max. capacity                                                    |                    | 2500 kg                                         |
| Max. lifting height                                              |                    | 5.85 m                                          |
| Maximum outreach                                                 |                    | 3.40 m                                          |
| Breakout force with bucket                                       |                    | 3427 daN                                        |
| Weight and dimensions                                            |                    | 0.127 dai.1                                     |
| Overall length to carriage                                       | l11                | 3.83 m                                          |
| Length to face of forks                                          | 12                 | 3.90 m                                          |
| Overall width                                                    | b1                 | 1.81 m                                          |
| Overall height                                                   | h17                | 1.92 m                                          |
| Wheelbase                                                        |                    | 2.30 m                                          |
| Ground clearance                                                 | y<br>m4            | 0.33 m                                          |
| Overall cab width                                                | m4                 |                                                 |
|                                                                  | b4                 | 0.79 m                                          |
| Tilt-up angle                                                    | a4                 | 12 °                                            |
| Tilt-down angle                                                  | a5                 | 117 °                                           |
| External turning radius (over tyres)                             | Wa1                | 3.31 m                                          |
| Overall weight                                                   |                    | 4800 kg                                         |
| Tires type                                                       |                    | Inflatable                                      |
| Standard tires                                                   |                    | CAMSO SKS532 12-16.5                            |
| Forks length / width / section                                   | I / e / s          | 1200 mm x 125 mm x 45 mm                        |
| Performances                                                     |                    |                                                 |
| Lifting                                                          |                    | 8 s                                             |
| Lowering                                                         |                    | 5.40 s                                          |
| Extension                                                        |                    | 5.60 s                                          |
| Retraction                                                       |                    | 4.30 s                                          |
| Crowd                                                            |                    | 3.50 s                                          |
| Dump                                                             |                    | 3.60 s                                          |
| Engine                                                           |                    |                                                 |
| Engine brand                                                     |                    | Kubota                                          |
| Engine norm                                                      |                    | Stage V                                         |
| Engine model                                                     |                    | V3307-CR-TE5B                                   |
| Number of cylinders / Capacity of cylinders                      |                    | 4 - 3331 cm³                                    |
| I.C. Engine power rating - Power                                 |                    | 75 Hp / 55.40 kW                                |
| Max. torque / Engine rotation                                    |                    | 265 Nm @ 1400 rpm                               |
| Drawbar pull (Laden)                                             |                    | 3550 daN                                        |
| Transmission                                                     |                    |                                                 |
| Transmission type                                                |                    | Hydrostatic                                     |
| Number of gears (forward / reverse)                              |                    | 2/2                                             |
| Max. travel speed                                                |                    | 24.90 km/h                                      |
| Max. travel speed (may vary according to applicable regulations) |                    | 25 km/h                                         |
| Parking brake                                                    |                    | Automatic negative parking brake                |
| Service brake                                                    |                    | Oil-Immersed multi-discs braking on front axles |
| Hydraulics                                                       |                    |                                                 |
| Hydraulic pump type                                              |                    | Gear pump                                       |
| Hydraulic Pressure                                               |                    | 235 bar                                         |
| Tank capacities                                                  |                    |                                                 |
| Engine oil                                                       |                    | 11.20                                           |
| Hydraulic oil                                                    |                    | 115 I                                           |
| Fuel tank                                                        |                    | 63 I                                            |
| Noise and vibration                                              |                    |                                                 |
| Noise at driving position (LpA)                                  |                    | 76 dB                                           |
| Noise to environment (LwA)                                       |                    | 104 dB                                          |
| Vibration on hands/arms                                          |                    | < 2.50 m/s²                                     |
| Miscellaneous                                                    |                    | - 2.00 11/3                                     |
| Steering wheels (front / rear)                                   |                    | 2/2                                             |
| Drive wheels (front / rear)                                      |                    | 2/2                                             |
| Safety / Cab certification                                       |                    | Standard EN 15000 / ROPS - FOPS cab (level 1)   |
| •                                                                |                    | JSM                                             |
| Controls                                                         |                    | JOIN                                            |

## MT 625 H - Dimensional drawing