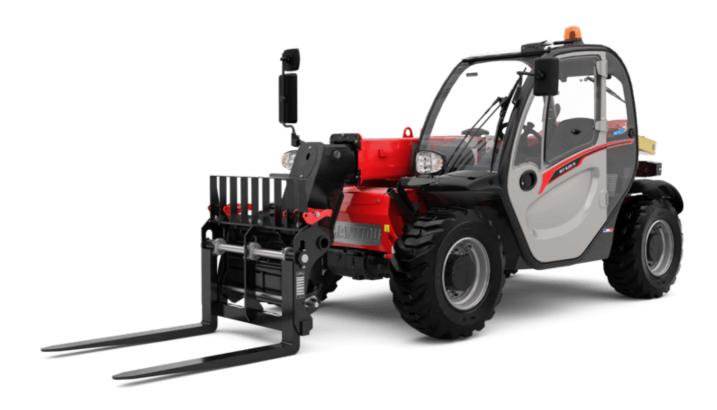

# MT 625 H

|                                                                  | мт 625 н Created o | on September 16, 2025 at 11:48 AM UTC           |
|------------------------------------------------------------------|--------------------|-------------------------------------------------|
| Capacities                                                       |                    | Metric                                          |
| Max. capacity                                                    |                    | 2500 kg                                         |
| Max. lifting height                                              |                    | 5.85 m                                          |
| Maximum outreach                                                 |                    | 3.40 m                                          |
| Breakout force with bucket                                       |                    | 3427 daN                                        |
| Weight and dimensions                                            |                    | 0.127 dai.1                                     |
| Overall length to carriage                                       | l11                | 3.83 m                                          |
| Length to face of forks                                          | 12                 | 3.90 m                                          |
| Overall width                                                    | b1                 | 1.81 m                                          |
| Overall height                                                   | h17                | 1.92 m                                          |
| Wheelbase                                                        |                    | 2.30 m                                          |
| Ground clearance                                                 | y<br>m4            | 0.33 m                                          |
| Overall cab width                                                | m4                 |                                                 |
|                                                                  | b4                 | 0.79 m                                          |
| Tilt-up angle                                                    | a4                 | 12 °                                            |
| Tilt-down angle                                                  | a5                 | 117 °                                           |
| External turning radius (over tyres)                             | Wa1                | 3.31 m                                          |
| Overall weight                                                   |                    | 4800 kg                                         |
| Tires type                                                       |                    | Inflatable                                      |
| Standard tires                                                   |                    | CAMSO SKS532 12-16.5                            |
| Forks length / width / section                                   | I / e / s          | 1200 mm x 125 mm x 45 mm                        |
| Performances                                                     |                    |                                                 |
| Lifting                                                          |                    | 8 s                                             |
| Lowering                                                         |                    | 5.40 s                                          |
| Extension                                                        |                    | 5.60 s                                          |
| Retraction                                                       |                    | 4.30 s                                          |
| Crowd                                                            |                    | 3.50 s                                          |
| Dump                                                             |                    | 3.60 s                                          |
| Engine                                                           |                    |                                                 |
| Engine brand                                                     |                    | Kubota                                          |
| Engine norm                                                      |                    | Stage V                                         |
| Engine model                                                     |                    | V3307-CR-TE5B                                   |
| Number of cylinders / Capacity of cylinders                      |                    | 4 - 3331 cm³                                    |
| I.C. Engine power rating - Power                                 |                    | 75 Hp / 55.40 kW                                |
| Max. torque / Engine rotation                                    |                    | 265 Nm @ 1400 rpm                               |
| Drawbar pull (Laden)                                             |                    | 3550 daN                                        |
| Transmission                                                     |                    |                                                 |
| Transmission type                                                |                    | Hydrostatic                                     |
| Number of gears (forward / reverse)                              |                    | 2/2                                             |
| Max. travel speed                                                |                    | 24.90 km/h                                      |
| Max. travel speed (may vary according to applicable regulations) |                    | 25 km/h                                         |
| Parking brake                                                    |                    | Automatic negative parking brake                |
| Service brake                                                    |                    | Oil-Immersed multi-discs braking on front axles |
| Hydraulics                                                       |                    |                                                 |
| Hydraulic pump type                                              |                    | Gear pump                                       |
| Hydraulic Pressure                                               |                    | 235 bar                                         |
| Tank capacities                                                  |                    |                                                 |
| Engine oil                                                       |                    | 11.20                                           |
| Hydraulic oil                                                    |                    | 115 I                                           |
| Fuel tank                                                        |                    | 63 I                                            |
| Noise and vibration                                              |                    |                                                 |
| Noise at driving position (LpA)                                  |                    | 76 dB                                           |
| Noise to environment (LwA)                                       |                    | 104 dB                                          |
| Vibration on hands/arms                                          |                    | < 2.50 m/s²                                     |
| Miscellaneous                                                    |                    | - 2.00 11/3                                     |
| Steering wheels (front / rear)                                   |                    | 2/2                                             |
| Drive wheels (front / rear)                                      |                    | 2/2                                             |
| Safety / Cab certification                                       |                    | Standard EN 15000 / ROPS - FOPS cab (level 1)   |
| •                                                                |                    | JSM                                             |
| Controls                                                         |                    | JOIN                                            |