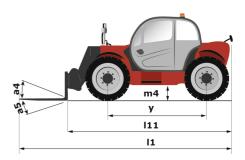

# MT 625 H

|                                                                  | мт 625 н Created o | on September 16, 2025 at 11:48 AM UTC           |
|------------------------------------------------------------------|--------------------|-------------------------------------------------|
| Capacities                                                       |                    | Metric                                          |
| Max. capacity                                                    |                    | 2500 kg                                         |
| Max. lifting height                                              |                    | 5.85 m                                          |
| Maximum outreach                                                 |                    | 3.40 m                                          |
| Breakout force with bucket                                       |                    | 3427 daN                                        |
| Weight and dimensions                                            |                    | 0.127 dai.1                                     |
| Overall length to carriage                                       | l11                | 3.83 m                                          |
| Length to face of forks                                          | 12                 | 3.90 m                                          |
| Overall width                                                    | b1                 | 1.81 m                                          |
| Overall height                                                   | h17                | 1.92 m                                          |
| Wheelbase                                                        |                    | 2.30 m                                          |
| Ground clearance                                                 | y<br>m4            | 0.33 m                                          |
| Overall cab width                                                | m4                 |                                                 |
|                                                                  | b4                 | 0.79 m                                          |
| Tilt-up angle                                                    | a4                 | 12 °                                            |
| Tilt-down angle                                                  | a5                 | 117 °                                           |
| External turning radius (over tyres)                             | Wa1                | 3.31 m                                          |
| Overall weight                                                   |                    | 4800 kg                                         |
| Tires type                                                       |                    | Inflatable                                      |
| Standard tires                                                   |                    | CAMSO SKS532 12-16.5                            |
| Forks length / width / section                                   | I / e / s          | 1200 mm x 125 mm x 45 mm                        |
| Performances                                                     |                    |                                                 |
| Lifting                                                          |                    | 8 s                                             |
| Lowering                                                         |                    | 5.40 s                                          |
| Extension                                                        |                    | 5.60 s                                          |
| Retraction                                                       |                    | 4.30 s                                          |
| Crowd                                                            |                    | 3.50 s                                          |
| Dump                                                             |                    | 3.60 s                                          |
| Engine                                                           |                    |                                                 |
| Engine brand                                                     |                    | Kubota                                          |
| Engine norm                                                      |                    | Stage V                                         |
| Engine model                                                     |                    | V3307-CR-TE5B                                   |
| Number of cylinders / Capacity of cylinders                      |                    | 4 - 3331 cm³                                    |
| I.C. Engine power rating - Power                                 |                    | 75 Hp / 55.40 kW                                |
| Max. torque / Engine rotation                                    |                    | 265 Nm @ 1400 rpm                               |
| Drawbar pull (Laden)                                             |                    | 3550 daN                                        |
| Transmission                                                     |                    |                                                 |
| Transmission type                                                |                    | Hydrostatic                                     |
| Number of gears (forward / reverse)                              |                    | 2/2                                             |
| Max. travel speed                                                |                    | 24.90 km/h                                      |
| Max. travel speed (may vary according to applicable regulations) |                    | 25 km/h                                         |
| Parking brake                                                    |                    | Automatic negative parking brake                |
| Service brake                                                    |                    | Oil-Immersed multi-discs braking on front axles |
| Hydraulics                                                       |                    |                                                 |
| Hydraulic pump type                                              |                    | Gear pump                                       |
| Hydraulic Pressure                                               |                    | 235 bar                                         |
| Tank capacities                                                  |                    |                                                 |
| Engine oil                                                       |                    | 11.20                                           |
| Hydraulic oil                                                    |                    | 115 I                                           |
| Fuel tank                                                        |                    | 63 I                                            |
| Noise and vibration                                              |                    |                                                 |
| Noise at driving position (LpA)                                  |                    | 76 dB                                           |
| Noise to environment (LwA)                                       |                    | 104 dB                                          |
| Vibration on hands/arms                                          |                    | < 2.50 m/s²                                     |
| Miscellaneous                                                    |                    | - 2.00 11/3                                     |
| Steering wheels (front / rear)                                   |                    | 2/2                                             |
| Drive wheels (front / rear)                                      |                    | 2/2                                             |
| Safety / Cab certification                                       |                    | Standard EN 15000 / ROPS - FOPS cab (level 1)   |
| •                                                                |                    | JSM                                             |
| Controls                                                         |                    | JOIN                                            |

## MT 625 H - Dimensional drawing