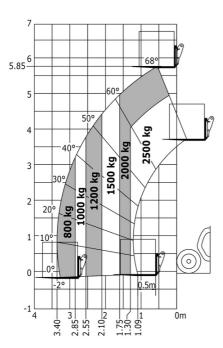

|
| Battery cut-off                                         |
| Emergency stop                                          |
| Sun visor on windshield and roof                        |
| Pneumatics                                              |
| CAMSO SKS HAULER 12-16.5                                |

| Standard |
|----------|
|          |
| 0        |
|          |
| S        |
| 0        |
| 0        |
| S/0**    |
| 0        |
| 0        |
| S        |
| 0        |
| S        |
| 0        |
| S        |
| 0        |
|          |
| \$       |
| S        |
| 0        |
| S        |
|          |
| S        |
| S        |
| S        |
| 0        |
|          |
| S        |

## MT 625 H - Dimensional drawing







### MT 625 H - Load chart

#### Machine on tires with forks Metric







#### **Head Office**

B.P. 249 - 430 rue de l'Aubinière 44150 Ancenis Cedex - France Tel: +33 (0)2 40 09 10 11 - Fax: +33 (0)2 40 09 10 97 www.manitou.com



This publication provides a description of the configuration versions and options for Manitou products, which may differ for equipment. The equipment presented in this brochure may be part of a series, as an option, or it may not be available, depending on the versions. Manitou reserves the right, at any time and without notice, to amend the specifications described and represented. The specifications provided do not bind the manufacturer. For more details, please contact your Manitou agent. This is not a contractually binding document. The presentation of the products is not contractually binding. List of specifications non-exh