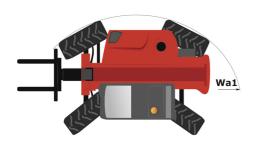

# MT 625 H

|                                                                  | мт 625 н Created o | on September 16, 2025 at 11:48 AM UTC           |
|------------------------------------------------------------------|--------------------|-------------------------------------------------|
| Capacities                                                       |                    | Metric                                          |
| Max. capacity                                                    |                    | 2500 kg                                         |
| Max. lifting height                                              |                    | 5.85 m                                          |
| Maximum outreach                                                 |                    | 3.40 m                                          |
| Breakout force with bucket                                       |                    | 3427 daN                                        |
| Weight and dimensions                                            |                    | 0.127 dai.1                                     |
| Overall length to carriage                                       | l11                | 3.83 m                                          |
| Length to face of forks                                          | 12                 | 3.90 m                                          |
| Overall width                                                    | b1                 | 1.81 m                                          |
| Overall height                                                   | h17                | 1.92 m                                          |
| Wheelbase                                                        |                    | 2.30 m                                          |
| Ground clearance                                                 | y<br>m4            | 0.33 m                                          |
| Overall cab width                                                | m4                 |                                                 |
|                                                                  | b4                 | 0.79 m                                          |
| Tilt-up angle                                                    | a4                 | 12 °                                            |
| Tilt-down angle                                                  | a5                 | 117 °                                           |
| External turning radius (over tyres)                             | Wa1                | 3.31 m                                          |
| Overall weight                                                   |                    | 4800 kg                                         |
| Tires type                                                       |                    | Inflatable                                      |
| Standard tires                                                   |                    | CAMSO SKS532 12-16.5                            |
| Forks length / width / section                                   | I / e / s          | 1200 mm x 125 mm x 45 mm                        |
| Performances                                                     |                    |                                                 |
| Lifting                                                          |                    | 8 s                                             |
| Lowering                                                         |                    | 5.40 s                                          |
| Extension                                                        |                    | 5.60 s                                          |
| Retraction                                                       |                    | 4.30 s                                          |
| Crowd                                                            |                    | 3.50 s                                          |
| Dump                                                             |                    | 3.60 s                                          |
| Engine                                                           |                    |                                                 |
| Engine brand                                                     |                    | Kubota                                          |
| Engine norm                                                      |                    | Stage V                                         |
| Engine model                                                     |                    | V3307-CR-TE5B                                   |
| Number of cylinders / Capacity of cylinders                      |                    | 4 - 3331 cm³                                    |
| I.C. Engine power rating - Power                                 |                    | 75 Hp / 55.40 kW                                |
| Max. torque / Engine rotation                                    |                    | 265 Nm @ 1400 rpm                               |
| Drawbar pull (Laden)                                             |                    | 3550 daN                                        |
| Transmission                                                     |                    |                                                 |
| Transmission type                                                |                    | Hydrostatic                                     |
| Number of gears (forward / reverse)                              |                    | 2/2                                             |
| Max. travel speed                                                |                    | 24.90 km/h                                      |
| Max. travel speed (may vary according to applicable regulations) |                    | 25 km/h                                         |
| Parking brake                                                    |                    | Automatic negative parking brake                |
| Service brake                                                    |                    | Oil-Immersed multi-discs braking on front axles |
| Hydraulics                                                       |                    |                                                 |
| Hydraulic pump type                                              |                    | Gear pump                                       |
| Hydraulic Pressure                                               |                    | 235 bar                                         |
| Tank capacities                                                  |                    |                                                 |
| Engine oil                                                       |                    | 11.20                                           |
| Hydraulic oil                                                    |                    | 115 I                                           |
| Fuel tank                                                        |                    | 63 I                                            |
| Noise and vibration                                              |                    |                                                 |
| Noise at driving position (LpA)                                  |                    | 76 dB                                           |
| Noise to environment (LwA)                                       |                    | 104 dB                                          |
| Vibration on hands/arms                                          |                    | < 2.50 m/s²                                     |
| Miscellaneous                                                    |                    | - 2.00 11/3                                     |
| Steering wheels (front / rear)                                   |                    | 2/2                                             |
| Drive wheels (front / rear)                                      |                    | 2/2                                             |
| Safety / Cab certification                                       |                    | Standard EN 15000 / ROPS - FOPS cab (level 1)   |
| •                                                                |                    | JSM                                             |
| Controls                                                         |                    | JOIN                                            |

## MT 625 H - Dimensional drawing