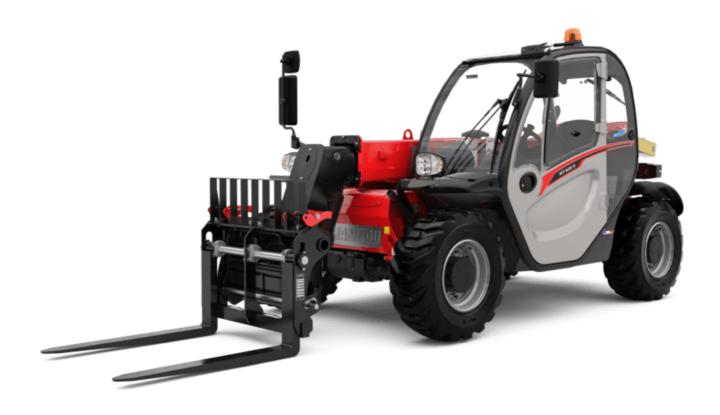

Technical sheet:

# MT 625 H





|