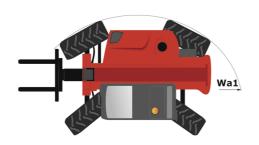

| Standard EN 15000 / ROPS - FOPS level 1 ca<br>JSM |

## MT 625 H - Dimensional drawing





### MT 625 H - Load chart

### Machine on tyres with forks Metric







#### **Head Office**

B.P. 249 - 430 rue de l'Aubinière 44150 Ancenis Cedex - France Tel: +33 (0)2 40 09 10 11 - Fax: +33 (0)2 40 09 10 97 www.manitou.com



This publication provides a description of the configuration versions and options for Manitou products, which may differ for equipment. The equipment presented in this brochure may be part of a series, as an option, or it may not be available, depending on the versions. Manitou reserves the right, at any time and without notice, to amend the specifications described and represented. The specifications provided do not bind the manufacturer. For more details, please contact your Manitou agent. This is not a contractually binding document. The presentation of th