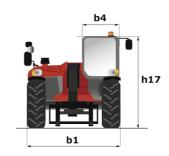

| Standard EN 15000 / ROPS - FOPS level 1 ca<br>JSM |

## MT 625 H - Dimensional drawing





### MT 625 H - Load chart

### Machine on tyres with forks Metric







#### **Head Office**

B.P. 249 - 430 rue de l'Aubinière 44150 Ancenis Cedex - France Tel: +33 (0)2 40 09 10 11 - Fax: +33 (0)2 40 09 10 97 www.manitou.com



This publication provides a description of the configuration versions and options for Manitou products, which may differ for equipment. The equipment presented in this brochure may be part of a series, as an option, or it may not be available, depending on the versions. Manitou reserves the right, at any time and without notice, to amend the specifications described and represented. The specifications provided do not bind the manufacturer. For more details, please contact your Manitou agent. This is not a contractually binding document. The presentation of the