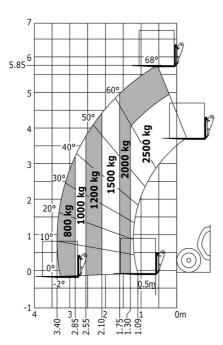

| Standard EN 15000 / ROPS - FOPS level 1 ca<br>JSM |

## MT 625 H - Dimensional drawing





### MT 625 H - Load chart

### Machine on tyres with forks Metric







#### **Head Office**

B.P. 249 - 430 rue de l'Aubinière 44150 Ancenis Cedex - France Tel: +33 (0)2 40 09 10 11 - Fax: +33 (0)2 40 09 10 97 www.manitou.com



This publication provides a description of the configuration versions and options for Manitou products, which may differ for equipment. The equipment presented in this brochure may be part of a series, as an option, or it may not be available, depending on the versions. Manitou reserves the right, at any time and without notice, to amend the specifications described and represented. The specifications provided do not bind the manufacturer. For more details, please contact your Manitou agent. This is not a contractually binding document. The presentation of the products is not contractually binding. List of specifications non-exh