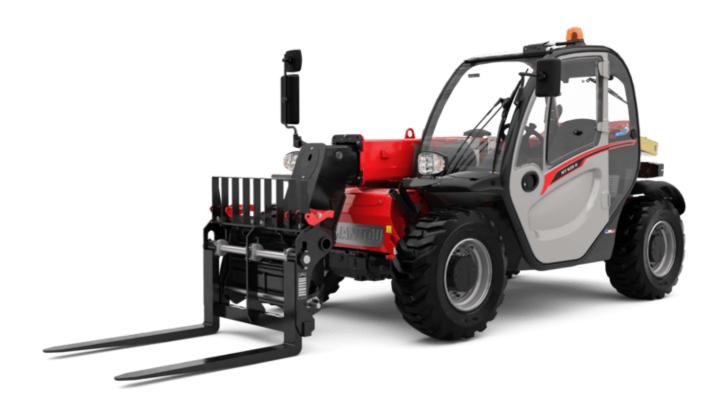

Technical sheet:

# MT 625 H





| Max. Control prophy