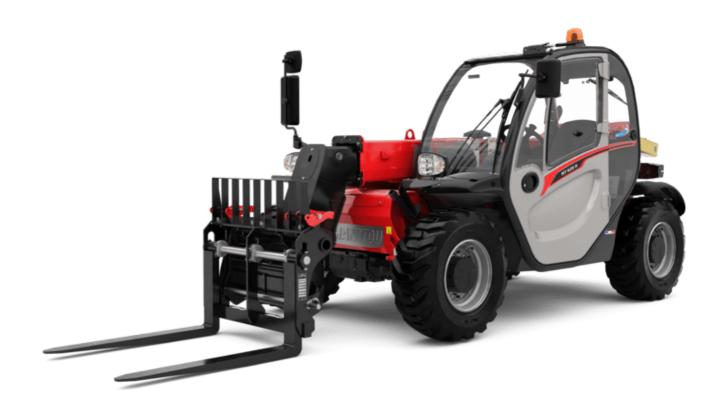

Technical sheet:

# MT 625 H





|