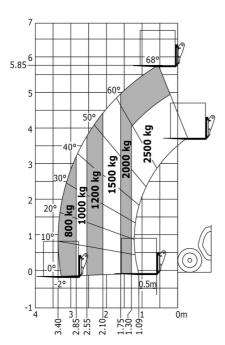

|         | Standard EN 15000 / ROPS - FOPS level 1 cab    |

## MT 625 H - Dimensional drawing





### MT 625 H - Load chart

### Machine on tyres with forks Metric







#### **Head Office**

B.P. 249 - 430 rue de l'Aubinière 44150 Ancenis Cedex - France Tel: +33 (0)2 40 09 10 11 - Fax: +33 (0)2 40 09 10 97 www.manitou.com



This publication provides a description of the configuration versions and options for Manitou products, which may differ for equipment. The equipment presented in this brochure may be part of a series, as an option, or it may not be available, depending on the versions. Manitou reserves the right, at any time and without notice, to amend the specifications described and represented. The specifications provided do not bind the manufacturer. For more details, please contact your Manitou agent. This is not a contractually binding document. The presentation of the products is not contractually binding. List of specifications non-exh