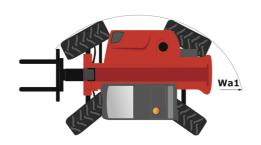

|         | Standard EN 15000 / ROPS - FOPS level 1 cab    |

## MT 625 H - Dimensional drawing





### MT 625 H - Load chart

### Machine on tyres with forks Metric







#### **Head Office**

B.P. 249 - 430 rue de l'Aubinière 44150 Ancenis Cedex - France Tel: +33 (0)2 40 09 10 11 - Fax: +33 (0)2 40 09 10 97 www.manitou.com



This publication provides a description of the configuration versions and options for Manitou products, which may differ for equipment. The equipment presented in this brochure may be part of a series, as an option, or it may not be available, depending on the versions. Manitou reserves the right, at any time and without notice, to amend the specifications described and represented. The specifications provided do not bind the manufacturer. For more details, please contact your Manitou agent. This is not a contractually binding document. The presentation of th