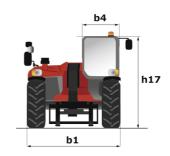

|         | Standard EN 15000 / ROPS - FOPS level 1 cab    |

## MT 625 H - Dimensional drawing





### MT 625 H - Load chart

### Machine on tyres with forks Metric







#### **Head Office**

B.P. 249 - 430 rue de l'Aubinière 44150 Ancenis Cedex - France Tel: +33 (0)2 40 09 10 11 - Fax: +33 (0)2 40 09 10 97 www.manitou.com



This publication provides a description of the configuration versions and options for Manitou products, which may differ for equipment. The equipment presented in this brochure may be part of a series, as an option, or it may not be available, depending on the versions. Manitou reserves the right, at any time and without notice, to amend the specifications described and represented. The specifications provided do not bind the manufacturer. For more details, please contact your Manitou agent. This is not a contractually binding document. The presentation of the