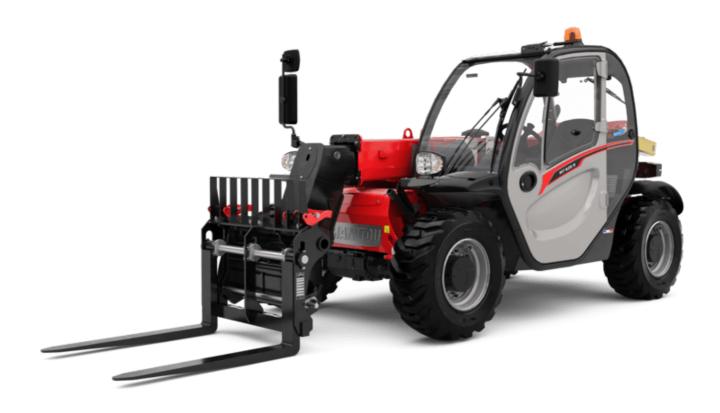

Technical sheet:

# MT 625 H





|                                             | MT 6≥5 H Created on 20 May 2024 at 04:54:0